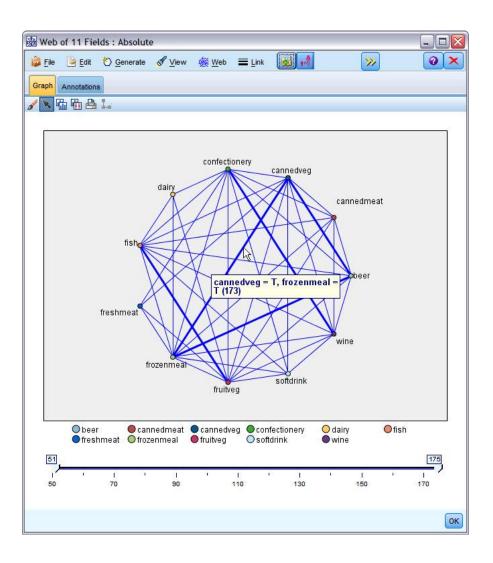

# Leveraging Predictive Intelligence for Better Decisions and ROI





#### What is Predictive Analytics?



Predictive Analytics helps connect data to effective action by drawing reliable conclusions about current conditions and future events.

— Gareth Herschel, Research Director, Gartner Group

© 2011 IBM Corporation

## Why Predictive Analytics?

- Proactive customer service
- Acquire profitable customers efficiently
- Sell more to existing customers
- Keep profitable customers longer
- Proactively manage risk from fraudulent activity
- Proactively manage resources, human and physical





#### What is IBM SPSS Modeler?

IBM SPSS Modeler is a high-performance data mining and text analytics workbench that quickly delivers positive ROI by creating the predictive intelligence that allows organizations to proactively and repeatedly reduce costs and increase

productivity.





#### Why Modeler?