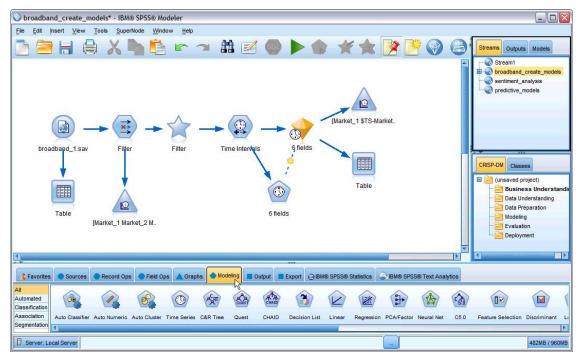

edictive Analytics?



Predictive Analytics helps connect data to effective action by drawing reliable conclusions about current conditions and future events.

— Gareth Herschel, Research Director, Gartner Group

© 2011 IBM Corporation

## Why Predictive Analytics?

- Proactive customer service
- Acquire profitable customers efficiently
- Sell more to existing customers
- Keep profitable customers longer
- Proactively manage risk from fraudulent activity
- Proactively manage resources, human and physical





#### What is IBM SPSS Modeler?

IBM SPSS Modeler is a high-performance data mining and text analytics workbench that quickly delivers positive ROI by creating the predictive intelligence that allows organizations to proactively and repeatedly reduce costs and increase

productivity.





#### Why Modeler?

- Easy to Learn / Intuitive Visual Interface
  - Comprehensive range of data mining functions
- Powerful Automated modeling
  - -Automated data preparation
  - -Multi model creation, evaluation
  - Integrated analysis of text, web,& survey data
- Open and scalable architecture
  - –Data mining within standard databases with SQL pushback support





#### The CRISP-DM Process



<u>CR</u>oss <u>Industry Standard</u><u>Process for Data Mining</u>

 Directions, tasks, and objectives for each phase of a data mining project

www.crisp-dm.org



Leveraging Predictive Intelligence for Better Decisions and ROI

# **DEMONSTRATION**

### Recap, Questions and Next Steps

- Working Definition Predictive Analytics
- Why Predictive Analytics Grow, Retain, Attract, Identify Fraud,