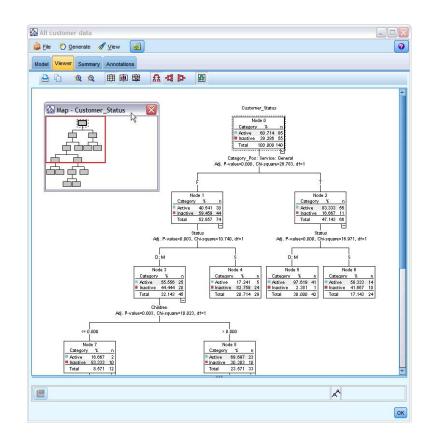

s
- Keep profitable customers longer
- Proactively manage risk from fraudulent activity
- Proactively manage resources, human and physical





#### What is IBM SPSS Modeler?

IBM SPSS Modeler is a high-performance data mining and text analytics workbench that quickly delivers positive ROI by creating the predictive intelligence that allows organizations to proactively and repeatedly reduce costs and increase

productivity.





#### Why Modeler?

- Easy to Learn / Intuitive Visual Interface
  - Comprehensive range of data mining functions
- Powerful Automated modeling
  - -Automated data preparation
  - -Multi model creation, evaluation
  - Integrated analysis of text, web,& survey data
- Open and scalable architecture
  - –Data mining within standard databases with SQL pushback support





#### The CRISP-DM Process



<u>CR</u>oss <u>Industry Standard</u><u>Process for Data Mining</u>

 Directions, tasks, and objectives for each phase of a data mining project

www.crisp-dm.org



Leveraging Predictive Intelligence for Better Decisions and ROI

# **DEMONSTRATION**

### Recap, Questions and Next Steps

- Working Definition Predictive Analytics
- Why Predictive Analytics Grow, Retain, Attract, Identify Fraud, Mitigate Risk
- General Overview of CRISP-DM, IBM SPSS Modeler

for a smarter planet

- Modeler brings repeatability to ongoing decision making with predictive modeling
- Unique ability to leverage structured and unstructured data provides the most accurate predictive insight
- –Predictive workbench to leverage predictive intelligence for better decisions and ROI
- Que