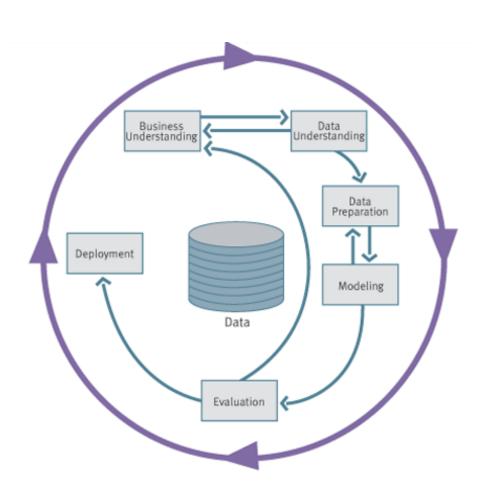

#### The CRISP-DM Process

<u>CR</u>oss <u>Industry Standard</u><u>Process for Data Mining</u>

 Directions, tasks, and objectives for each phase of a data mining project

www.crisp-dm.org

Leveraging Predictive Intelligence for Better Decisions and ROI