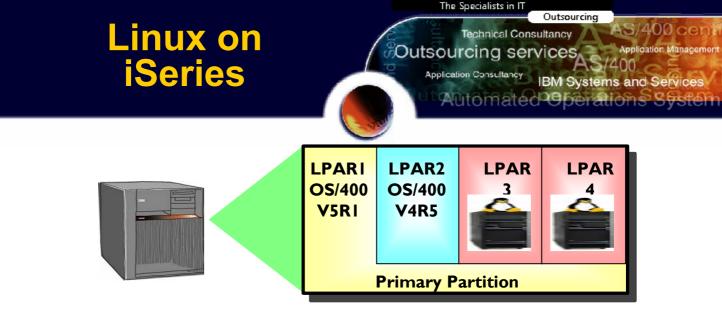

- Consolidate up to 31 Linux servers on one iSeries Server
  - Linux runs in iSeries logical partition
  - Move processor, memory and I/O resources between partitions
  - Supported with V5R1 on iSeries Model 270, 820,830 and 840
- I/O Flexibility
  - Virtual Linux shares OS/400 managed disk, tape, CD-Rom and LAN resources
  - Direct Linux owns I/O resources
- Standard Linux from Leading Distributors: SuSE, Turbolinux and Red Hat
  - Based on a 2.4, 64 and 32-bit PowerPC Kernel

# Linux on iSeries Advantages

## Server Consolidation

- OS/400, Linux and Windows 2000 Server
- Support for up to 31 Linux partitions

### Resource Sharing

- Partitioning
- Shared Processors
- Virtual I/O: Disk, LAN, Tape, CD-Rom