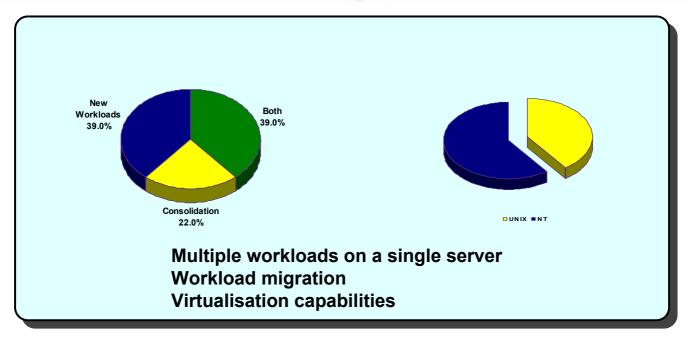

# Linux Server Usage

Outsourcing Technical Consultancy

Outsourcing services

The Specialists in IT

AS/400 centre Application Management

Application Consultancy IBM Systems and Services

Source: IBM IT Trends Survey