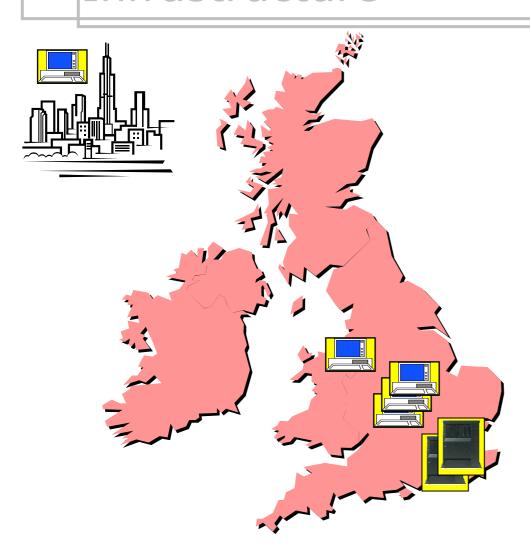

# Infrastructure

avivob.

- iSeries in Head
   Office for flexibility,
   resilience,
   reliability,
   scalability,
   manageability and
   DB2 integration
- Distributed xSeries servers in branch offices
- Vast majority of employees use local replicas