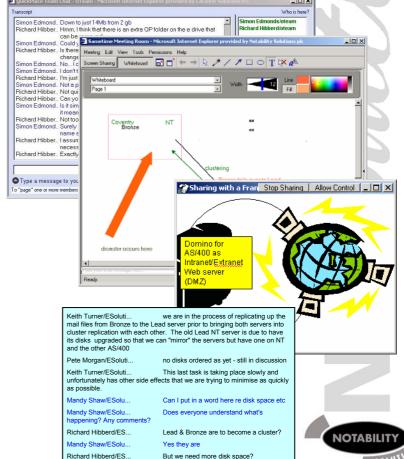

### Secure collaboration over the Internet

'lets IBM, Notability and the customer share project information in an easily accessible and secure way'