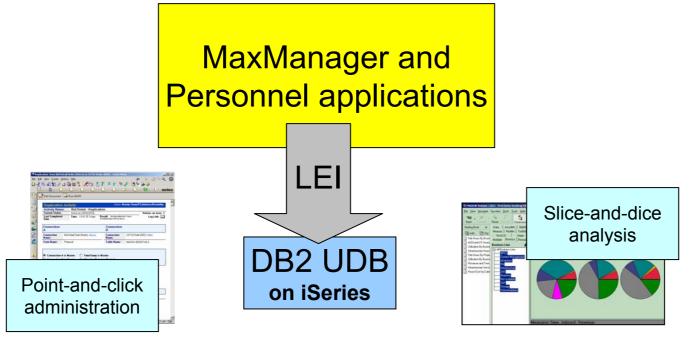

# Business intelligence from Domino data

Lotus Enterprise Integrator

| Billing Year Billing Month Employee Type | 2002<br>09<br>Permanent |                     |       |      |       |                                               |  |                                  |                                                           |          |             |             |     |                      |      |      |       |
|------------------------------------------|-------------------------|---------------------|-------|------|-------|-----------------------------------------------|--|----------------------------------|-----------------------------------------------------------|----------|-------------|-------------|-----|----------------------|------|------|-------|
| Number of Days                           |                         | Type Administration |       |      |       | Customer F<br>Price<br>Customer<br>Chargeable |  | Customer<br>Support<br>Contracts | Departmental<br>Infrastructure<br>Support<br>(Notability) | Downtime | Education a | Holidays (p |     | Management reporting |      |      |       |
| Cost Centre                              | Consultant              | ion                 | greed |      |       | Fixed                                         |  |                                  | - F                                                       |          | and         | (paid)      |     |                      |      |      |       |
| BPCS Services                            | Consultant 1            |                     |       |      |       |                                               |  |                                  |                                                           |          |             | 1           | .00 | 17.53                |      | 1.00 | 19.53 |
|                                          | Consultant 2            | 3.20                |       |      | 11.77 |                                               |  |                                  |                                                           | 0.33     | 3           |             |     |                      | 0.13 |      | 15.43 |
|                                          | Consultant 3            | 1.80                |       |      | 8.67  |                                               |  | 6.33                             | 3                                                         | 0.2      | 7           | 3           | .00 |                      |      |      | 20.07 |
|                                          | Consultant 4            | 1                   |       | 2.40 | 9.60  |                                               |  |                                  |                                                           |          |             | 10          | .00 |                      |      | 1.00 | 23.00 |
|                                          | Consultant 5            | 1.67                |       |      | 3.60  |                                               |  | 4.13                             | 3                                                         |          |             | 2           | .00 |                      | 2.27 | 1.00 | 14.67 |
|                                          | Consultant 6            | 1.67                |       |      | 4.13  |                                               |  | 0.87                             | 7                                                         | 0.40     | )           | 2           | .00 | 6.00                 |      |      | 15.07 |