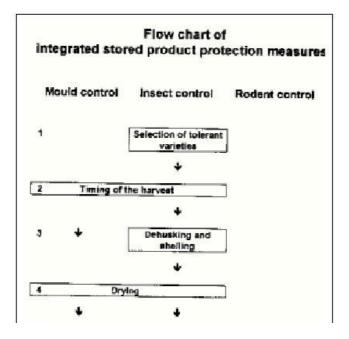

The contents of the leaflet are presented in a matrix which provides a quick access to the relevant information. The single elements included must be combined by the users of the leaflet in order to form integrated stored product protection schemes that meet the above mentioned requirements.