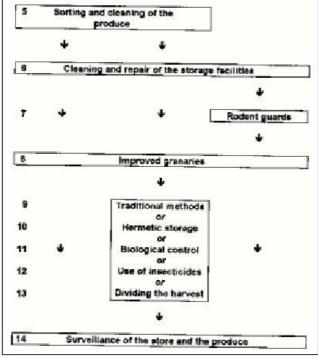

The contents of the leaflet are presented in a matrix which provides a quick access to the relevant information. The single elements included must be combined by the users of the leaflet in order to form integrated stored product protection schemes that meet the above mentioned requirements.