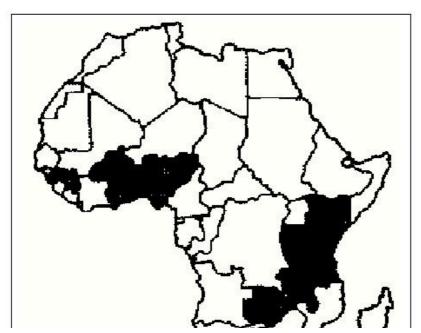

#### Preface

From the economic point of view and in terms of protection of the natural resources, it is much more reasonable to protect harvested produce against loss than to invest in further increases of the agricultural production. According to investigations made by GTZ 5 to 30 % of the African maize and cassava harvest is destroyed after six to eight months of storage by stored product pests. The losses depend on the storage s ystem and the presence of the Larger Grain Borer (LGB), which is particularly devastating. According to FAO statistics the overall production of maize in Africa is 36 million t per year. Tak ing into account that three quarters of the total harvest are stored at farm level, the minimum losses amount to 1.35 million t every year. Much of these losses can be prevented using integrated post-harvest protection measures.