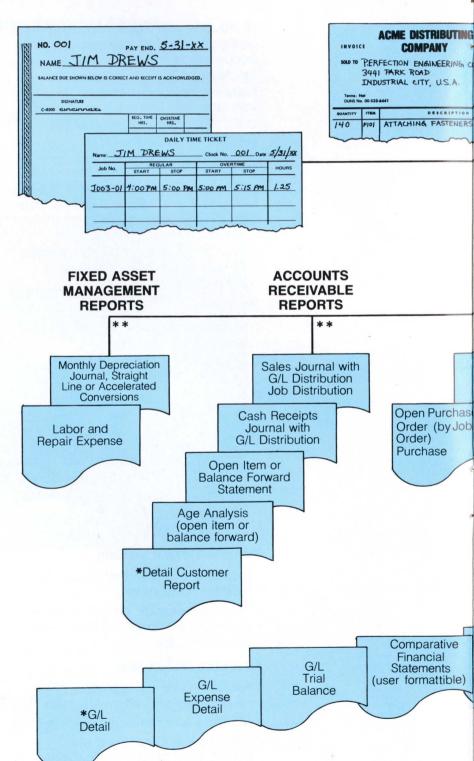

### **Fixed Asset Management**

- Monitors the cost of repairs and maintenance of each asset item.
- Automatically notifies that a change from accelerated to straight line depreciation is advantageous.
- Automatically updates General Ledger net book value of an asset when accelerated depreciation is calculated.

#### **Accounts Receivable**

- □ Assists in the management of receivables and improves cash flow.
- □ Monitors and manages sales activity.
- Ensures that customers are contributing to your profitability.

### **Job Cost Reporting**

- Automatically computes costs at actual (labor and materials) or at standard cost by job or department within the job.
- Automatically computes overhead burden.
- □ Provides detail of all labor, materials and sub-contracts charged to a job.
- Compares all actual costs with original budgets.

### **General Ledger**

- Provides a complete financial record of your company's operating activities.
- Measures profitability and performance against budgets.
- □ Increases control capabilities.
- □ Increases profitability.