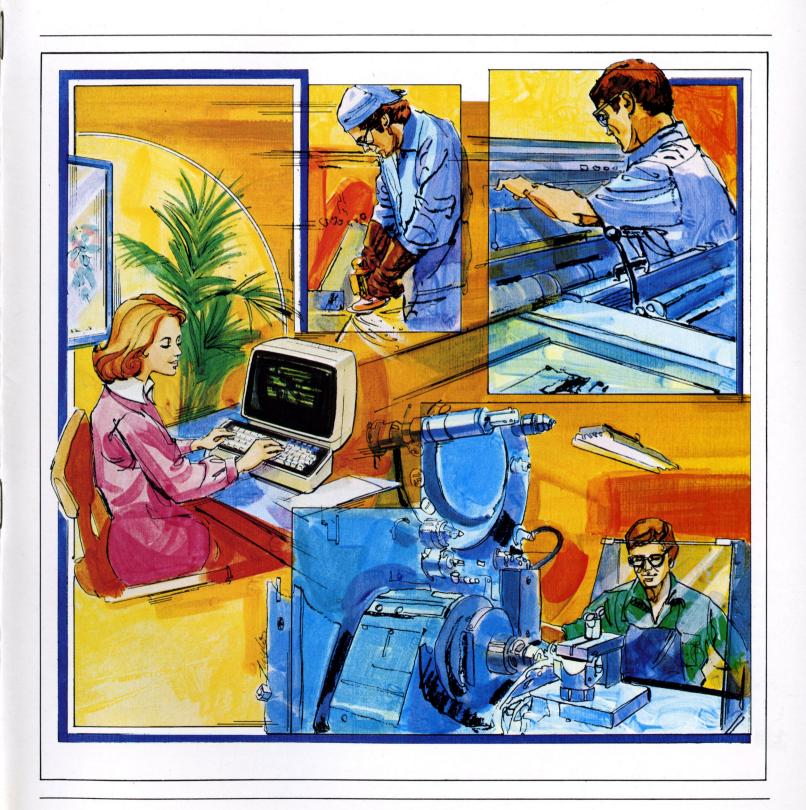

### **Better Customer Service**

- Keeps you informed of the status of your customer's job.
- □ Determines which jobs are behind schedule.
- □ Identifies customer buying trends.

KNOW COSTS BY DEPARTMENT OR MACHINE IN ORDER TO MAKE PROFITABLE DECISIONS

## Modularity Means Greater Flexibility

Burroughs Job Accounting and Costing System is divided into modules according to major accounting functions. Although the modules are separate and independent, they interface with one another to form a comprehensive management information system.

Because of the system's modularity, you may select only the modules you want. And, you may install them in a logical, step-by-step manner.

Listed below are the JACS modules and the outstanding results and benefits they offer.