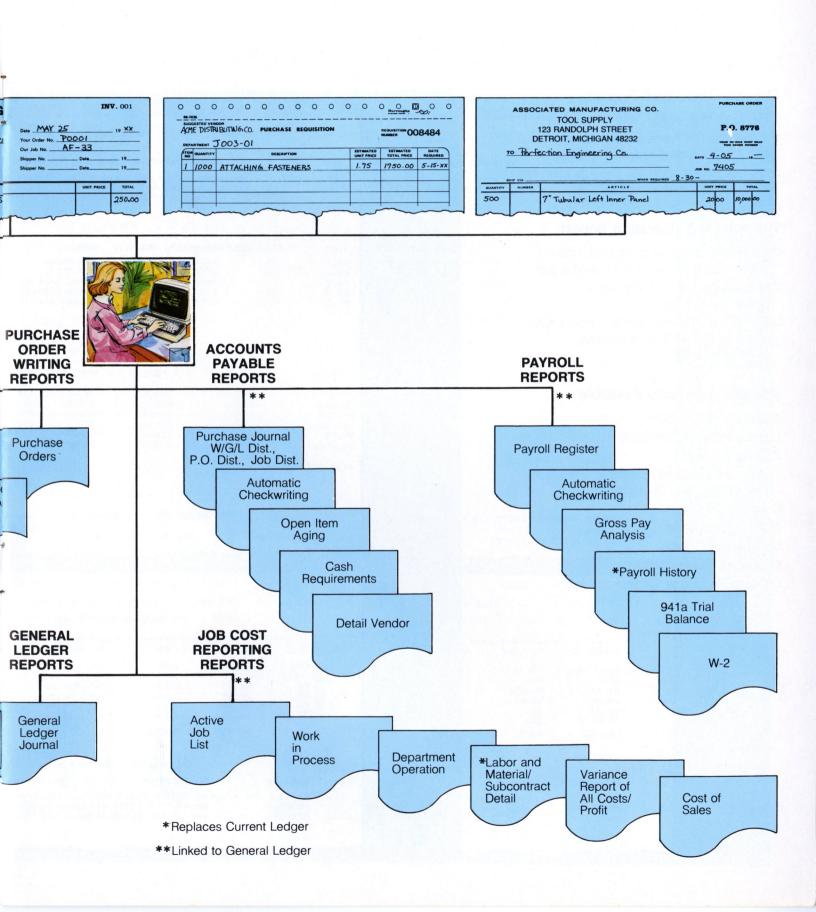

### **Purchase Order Writing**

- □ Reduces the time and expense of manual preparation.
- Monitors supplier performance in regard to timeliness of shipments, overbilling, etc.

### Accounts Payable

- □ Strengthens purchasing control.
- □ Provides more effective management of liabilities.
- □ Improves cash flow.
- □ Increases profitability.

### **Payroll**

- □ Automates payroll processing from time tickets.
- Ensures payroll accuracy and timeliness.
- Increases profitability through simplified labor processing.

### **General Ledger**

- Provides a complete financial record of your company's operating activities.
- Measures profitability and performance against budgets.
- □ Increases control capabilities.
- □ Increases profitability.

### **Job Cost Reporting**

- Automatically computes costs at actual (labor and materials) or at standard cost by job or department within the job.
- Automatically computes overhead burden.
- □ Provides detail of all labor, materials and sub-contracts charged to a job.
- Compares all actual costs with original budgets.