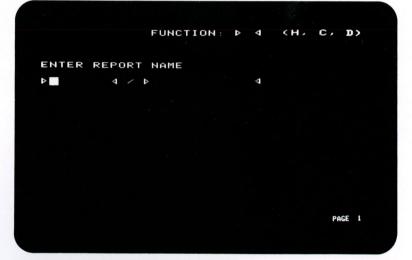

"PROMPT" MESSAGES WITH PRE-ANSWERED VALUES DISPLAYED ON THE TERMINAL.

"PROMPT" MESSAGE DISPLAYED ON THE TERMINAL.

FUNCTION: P 4 (H, C, D)

ENTER REPORT TITLE:

D CUSTOMER SALES REPORT

D FOR THE MONTH OF JUNE