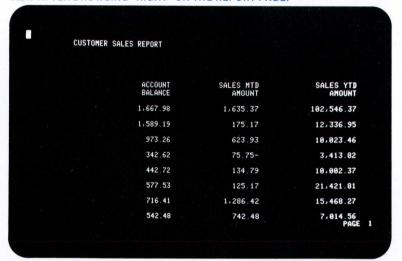

### UPPER RIGHT CORNER OF A REPORT.

|                   |                           | CUSTOMER SALES REPORT |
|-------------------|---------------------------|-----------------------|
|                   |                           |                       |
| ACCOUNT<br>NUMBER | CUSTOMER<br>NAME          | ACCOUN<br>BALANCI     |
| 1001001           | ABBEY WINDOW CLEANING CO  | 1,667 99              |
| 1002002           | ABBOT INDUSTRIES INC      | 1,589.19              |
| 1003003           | ABLE PAPER PRODUCTS       | 973 20                |
| 1004004           | ACME MACHINE PRODUCTS INC | 342.62                |
| 1005005           | ADVANCE BIN COMPANY       | 442 72                |
| 1006006           | AERO MACHINE COMPANY      | 577.53                |
| 1007007           | JAM GAGE CORPORATION      | 716.4                 |
| 1008008           | ALCO CARPET CO            | 542.48<br>PAGE        |