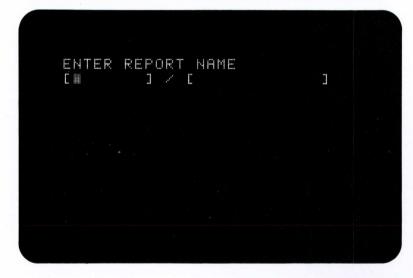

#### "PROMPTING" MESSAGE DISPLAYED ON COMPUTER CONSOLE SCREEN.

"PROMPTING" MESSAGE DISPLAYED ON REMOTE TERMINAL.

SAMPLE REPORT DISPLAYED ON REMOTE TERMINAL.