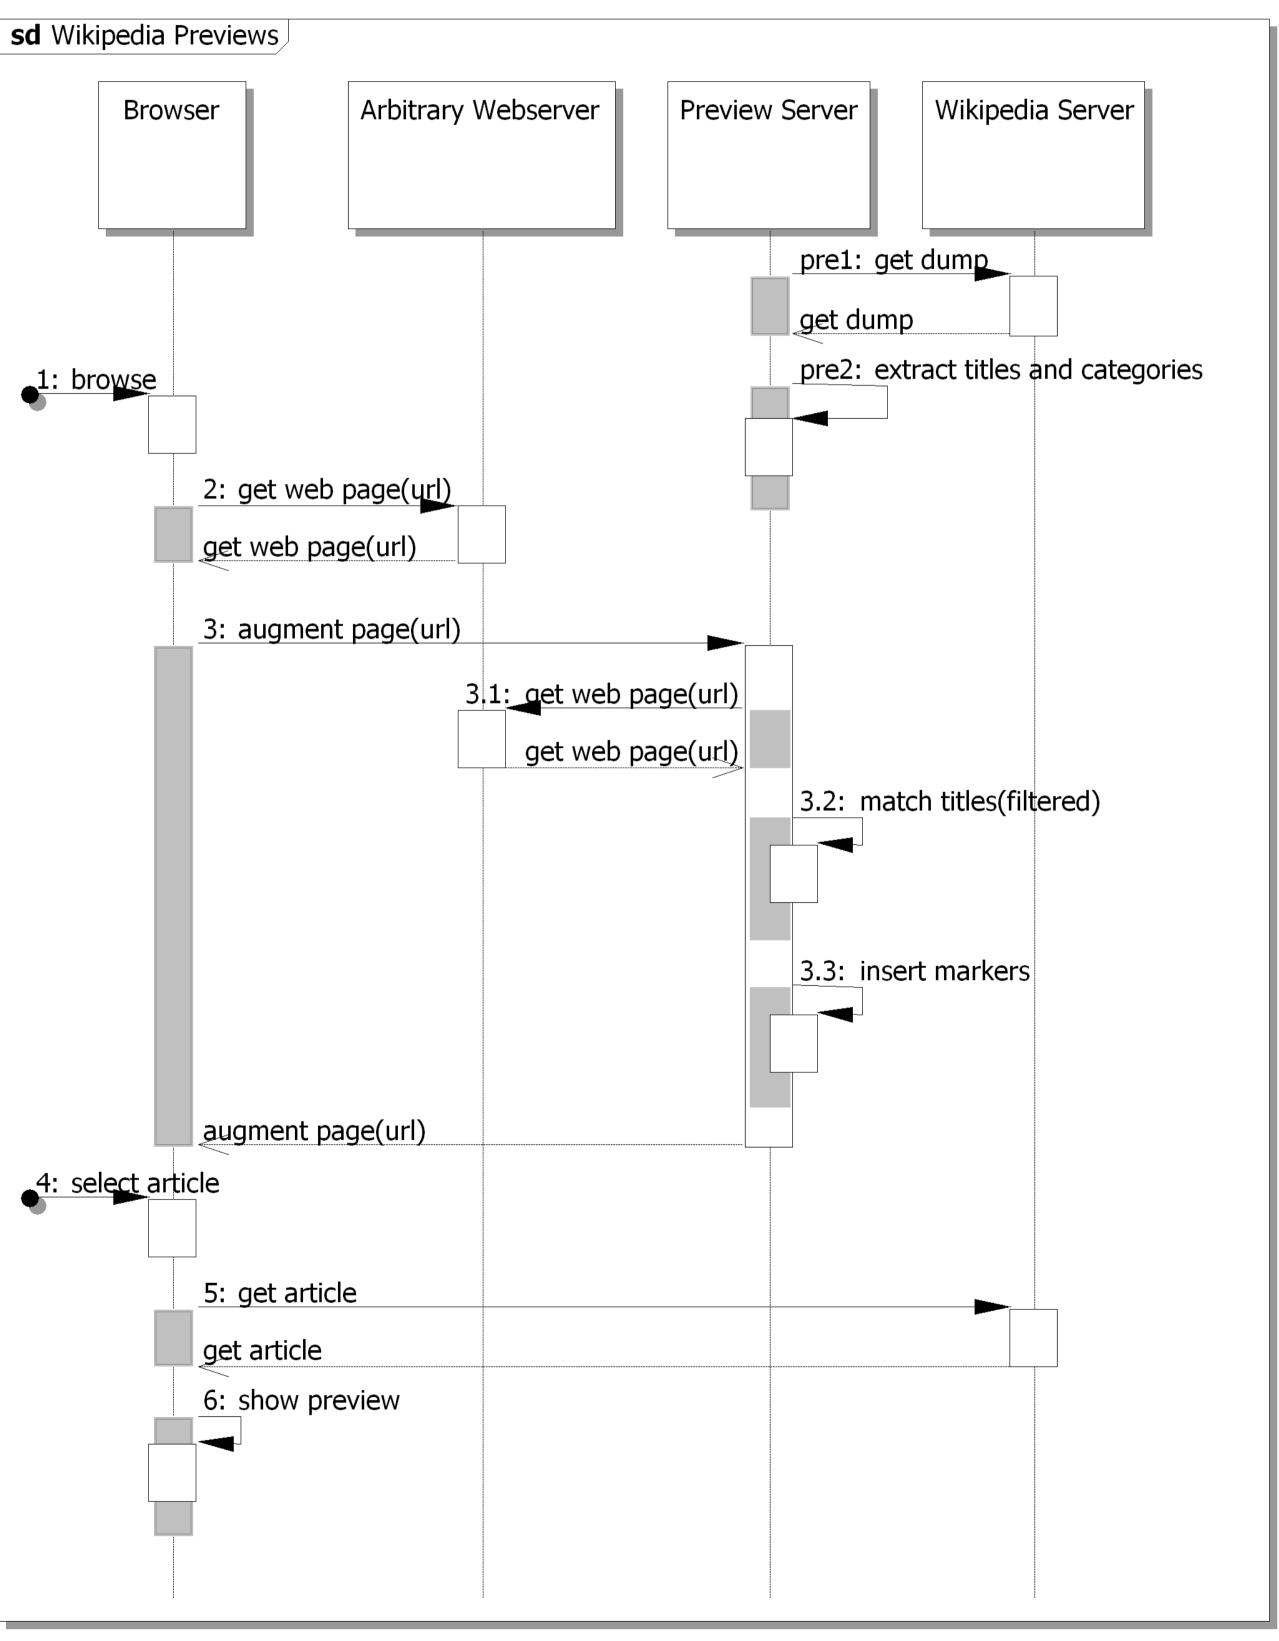

## Integration of Wikipedia Previews into Web Pages

Martin Rotard, Mark Giereth, Thomas Ertl

- Integration of Wikipedia into the user's context
- Augmentation of current web page with links to Wikipedia articles
- Terms are automatically highlighted and linked to related Wikipedia articles
- Presentation of linked articles directly within the current web page

- Preprocessing of titles and categories based on dumps
- Preview server for augmentation of web pages (can be run locally)

 Selection of articles based on Wikipedia top level categories

Universität Stuttgart
Visualization and Interactive Systems Institute (VIS)