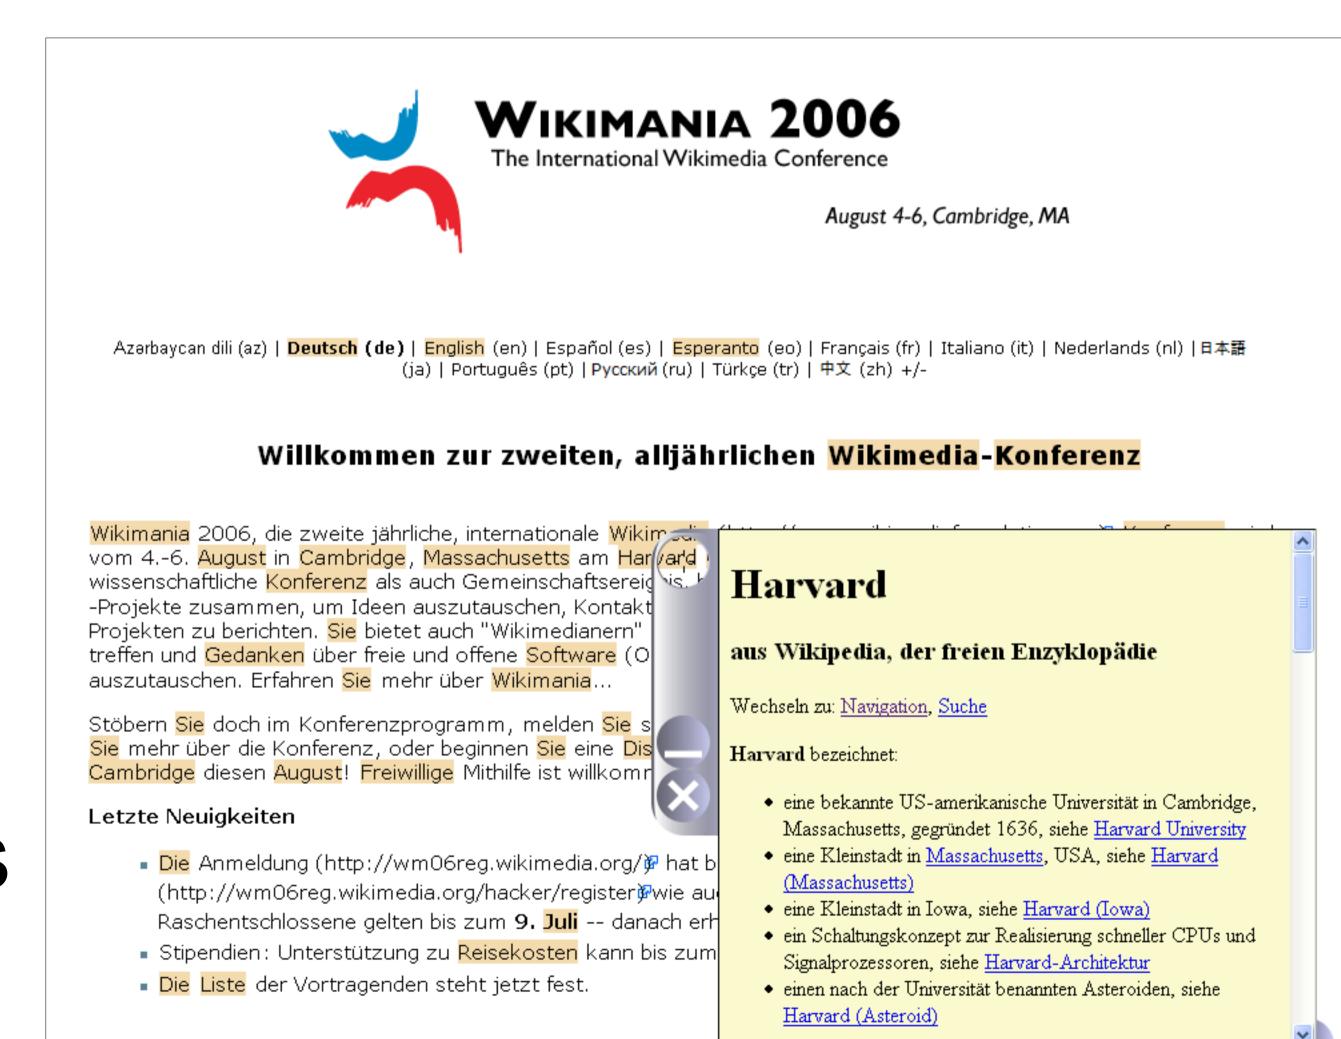

## Integration of Wikipedia Previews into Web Pages

Martin Rotard, Mark Giereth, Thomas Ertl

- Integration of Wikipedia into the user's context
- Augmentation of current web page with links to Wikipedia articles
- Terms are automatically highlighted and linked to related Wikipedia articles
- Presentation of linked articles directly within the current web page

- Preprocessing of titles and categories based on dumps
- Preview server for augmentation of web pages (can be run locally)

 Selection of articles based on Wikipedia top level categories

Universität Stuttgart
Visualization and Interactive Systems Institute (VIS)