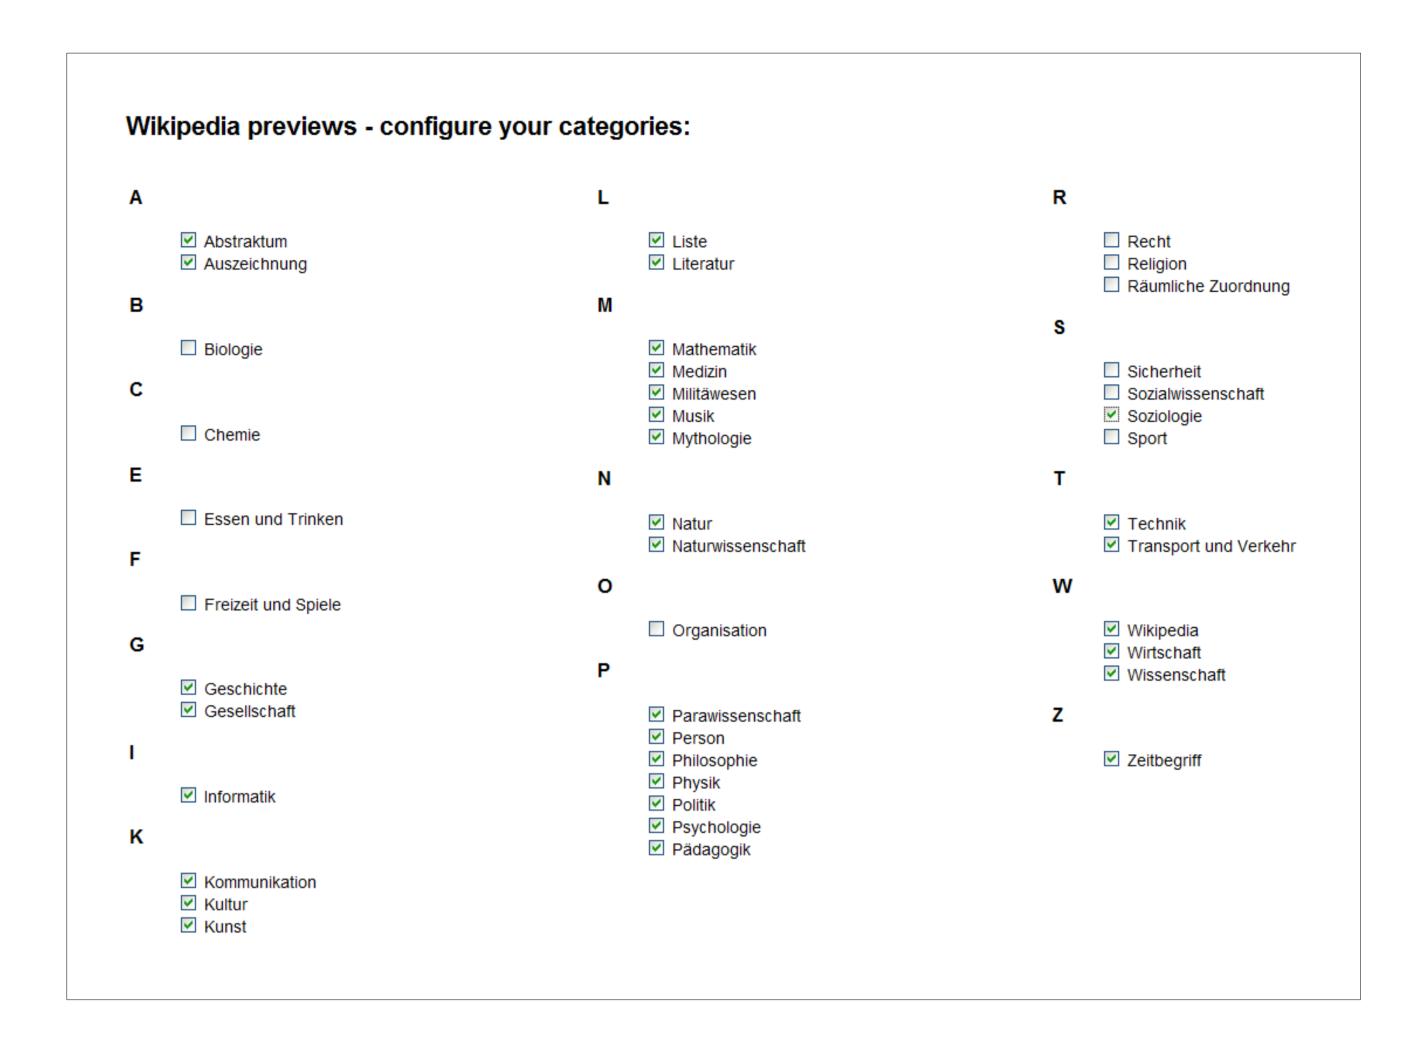

- Preprocessing of titles and categories based on dumps
- Preview server for augmentation of web pages (can be run locally)

 Selection of articles based on Wikipedia top level categories

Universität Stuttgart
Visualization and Interactive Systems Institute (VIS)