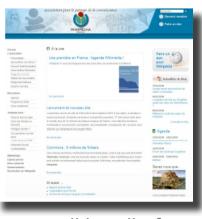

## Communication and visibility

New website, new blog: big success

www.blog.wikimedia.fr

17 000 visits (may - december 2009)

At least 1 post per week

www.wikimedia.fr

45 000 visits (november - december 2009)