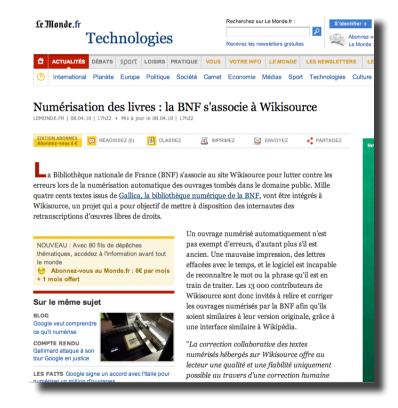

## Relationships with museums

Bibliothèque Nationale de France and Wikimedia France partnership

- BNF and Wikisource working together on 1400 documents (to improve digitization results)
- A common press communicate
- Lots of (positive) press return