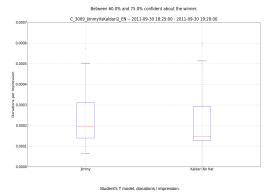

### The winning banner is Jimmy.

The winner, Jammy, Ind a 5.75% increase in donations / impression on average. Between 6.00% and 75.0% confident about the winner. The winner, Kaladin No Hat, had a 14.15% increase in amounts? Impression on average. Between 75.0% and 50.0% confident about the winner. The winner, Jammy, Ind a 15.44% increase in donations! view on average. Between 75.0% and 90.0% confident about the winner. The winner, Kaladin No Hat, Ind a 13.74% increase in amounts? Of view on average. Between 75.0% and 90.0% confident about the winner.