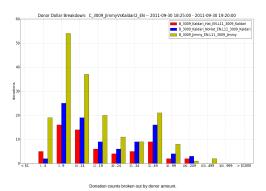

| Credit Card    | 43.35                |
| L11_3009_Jimmy   | Paypal         | 56.65                |
| L11_3009_Kaldari | Credit Card    | 42.96                |
| L11_3009_Kaldari | Paypal         | 57.04                |

### Conversion Rates by Language:

| banner                  | landing_page     | language | conversion |
|-------------------------|------------------|----------|------------|
| B_3009_Jimmy_EN         | L11_3009_Jimmy   | en       | 0.0454     |
| B_3009_Kaldari_Hat_EN   | L11_3009_Kaldari | en       | 0.0306     |
| B_3009_Kaldari_NoHat_EN | L11_3009_Kaldari | en       | 0.0412     |
| Total                   |                  | en       | 0.0404     |

## Category Distribution

Category distribution of readers that clicked on the banner

## Donations Breakdown





#### Donation dollars donated broken out by donor amount

#### Data Tracking



### Donations per View measure over 1 minute interva



Amount50 per View measure over 1 minute intervals

















#### Campaign views / minu



## Campaign donations / minute.

## Confidence Reporting





| Comments: |  |  |  |
|-----------|--|--|--|
|           |  |  |  |
|           |  |  |  |