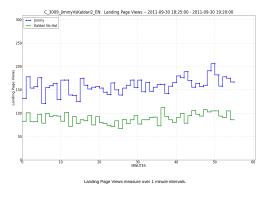

### The winning banner is Jimmy.

The winner, Jammy, Ind a 5.75% increase in donations / impression on average. Between 6.00% and 75.0% confident about the winner. The winner, Kaladin No Hat, had a 14.15% increase in amounts? Impression on average. Between 75.0% and 50.0% confident about the winner. The winner, Jammy, Ind a 15.44% increase in donations! view on average. Between 75.0% and 90.0% confident about the winner. The winner, Kaladin No Hat, Ind a 13.74% increase in amounts? Of view on average. Between 75.0% and 90.0% confident about the winner.