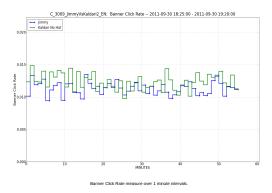

### The winning banner is Jimmy.

The winner, Jammy, Ind a 5.75% increase in donations / impression on average. Between 6.00% and 75.0% confident about the winner. The winner, Kaladin No Hat, had a 14.15% increase in amounts? Impression on average. Between 75.0% and 50.0% confident about the winner. The winner, Jammy, Ind a 15.44% increase in donations! view on average. Between 75.0% and 90.0% confident about the winner. The winner, Kaladin No Hat, Ind a 13.74% increase in amounts? Of view on average. Between 75.0% and 90.0% confident about the winner.