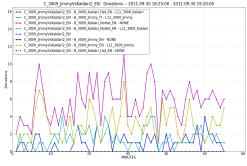

ersion Rates by Language:

| banner                  | landing_page     | language | conversion |
|-------------------------|------------------|----------|------------|
| B_3009_Jimmy_EN         | L11_3009_Jimmy   | en       | 0.0454     |
| B_3009_Kaldari_Hat_EN   | L11_3009_Kaldari | en       | 0.0306     |
| B_3009_Kaldari_NoHat_EN | L11_3009_Kaldari | en       | 0.0412     |
| Total                   |                  | en       | 0.0404     |

## Category Distribution

Category distribution of readers that clicked on the banner

## Donations Breakdown





#### Donation dollars donated broken out by donor amount

#### Data Tracking



### Donations per View measure over 1 minute interva



Amount50 per View measure over 1 minute intervals

















#### Campaign views / minu



## Campaign donations / minute.

## Confidence Reporting





| Comments: |  |  |  |
|-----------|--|--|--|
|           |  |  |  |
|           |  |  |  |