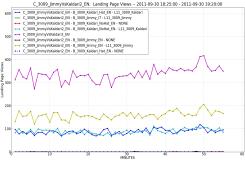

.04                |

### Conversion Rates by Language:

| banner                  | landing_page     | language | conversion |
|-------------------------|------------------|----------|------------|
| B_3009_Jimmy_EN         | L11_3009_Jimmy   | en       | 0.0454     |
| B_3009_Kaldari_Hat_EN   | L11_3009_Kaldari | en       | 0.0306     |
| B_3009_Kaldari_NoHat_EN | L11_3009_Kaldari | en       | 0.0412     |
| Total                   |                  | en       | 0.0404     |

## Category Distribution

Category distribution of readers that clicked on the banner

## Donations Breakdown





#### Donation dollars donated broken out by donor amount

#### Data Tracking



### Donations per View measure over 1 minute interva



Amount50 per View measure over 1 minute intervals

















#### Campaign views / minu



## Campaign donations / minute.

## Confidence Reporting





| Comments: |  |  |  |
|-----------|--|--|--|
|           |  |  |  |
|           |  |  |  |