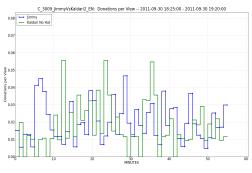

### Donations per View measure over 1 minute interva

Amount50 per View measure over 1 minute intervals