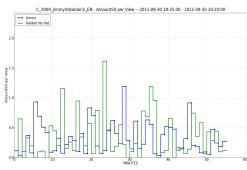

### Donations per View measure over 1 minute interva

Amount50 per View measure over 1 minute intervals