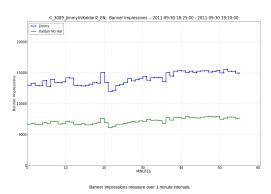

### The winning banner is Jimmy.

The winner, Jammy, Ind a 5.75% increase in donations / impression on average. Between 6.00% and 75.0% confident about the winner. The winner, Kaladin No Hat, had a 14.15% increase in amounts? Impression on average. Between 75.0% and 50.0% confident about the winner. The winner, Jammy, Ind a 15.44% increase in donations! view on average. Between 75.0% and 90.0% confident about the winner. The winner, Kaladin No Hat, Ind a 13.74% increase in amounts? Of view on average. Between 75.0% and 90.0% confident about the winner.