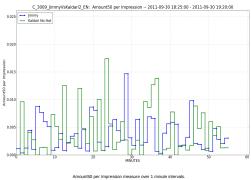

### The winning banner is Jimmy.

The winner, Jammy, Ind a 5.75% increase in donations / impression on average. Between 6.00% and 75.0% confident about the winner. The winner, Kaladin No Hat, had a 14.15% increase in amounts? Impression on average. Between 75.0% and 50.0% confident about the winner. The winner, Jammy, Ind a 15.44% increase in donations! view on average. Between 75.0% and 90.0% confident about the winner. The winner, Kaladin No Hat, Ind a 13.74% increase in amounts? Of view on average. Between 75.0% and 90.0% confident about the winner.