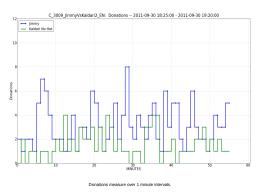

| 57.04                |

### Conversion Rates by Language:

| banner                  | landing_page     | language | conversion |
|-------------------------|------------------|----------|------------|
| B_3009_Jimmy_EN         | L11_3009_Jimmy   | en       | 0.0454     |
| B_3009_Kaldari_Hat_EN   | L11_3009_Kaldari | en       | 0.0306     |
| B_3009_Kaldari_NoHat_EN | L11_3009_Kaldari | en       | 0.0412     |
| Total                   |                  | en       | 0.0404     |

## Category Distribution

Category distribution of readers that clicked on the banner

## Donations Breakdown





#### Donation dollars donated broken out by donor amount

#### Data Tracking



### Donations per View measure over 1 minute interva



Amount50 per View measure over 1 minute intervals

















#### Campaign views / minu



## Campaign donations / minute.

## Confidence Reporting





| Comments: |  |  |  |
|-----------|--|--|--|
|           |  |  |  |
|           |  |  |  |