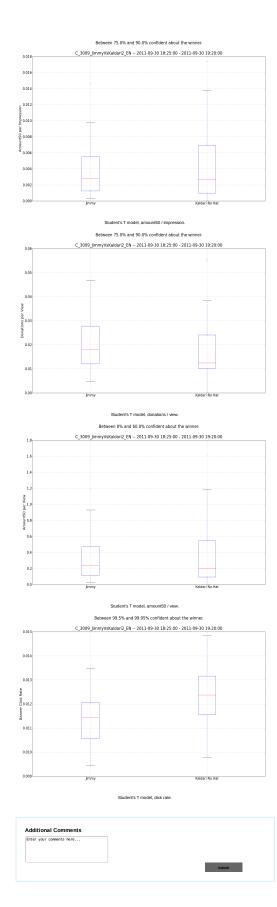

### The winning banner is Jimmy.

The winner, Jammy, Ind a 5.75% increase in donations / impression on average. Between 6.00% and 75.0% confident about the winner. The winner, Kaladin No Hat, had a 14.15% increase in amounts? Impression on average. Between 75.0% and 50.0% confident about the winner. The winner, Jammy, Ind a 15.44% increase in donations! view on average. Between 75.0% and 90.0% confident about the winner. The winner, Kaladin No Hat, Ind a 13.74% increase in amounts? Of view on average. Between 75.0% and 90.0% confident about the winner.