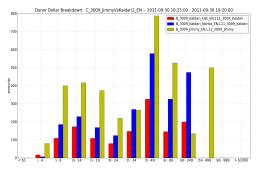

Credit Card    | 43.35                |
| L11_3009_Jimmy   | Paypal         | 56.65                |
| L11_3009_Kaldari | Credit Card    | 42.96                |
| L11_3009_Kaldari | Paypal         | 57.04                |

### Conversion Rates by Language:

| banner                  | landing_page     | language | conversion |
|-------------------------|------------------|----------|------------|
| B_3009_Jimmy_EN         | L11_3009_Jimmy   | en       | 0.0454     |
| B_3009_Kaldari_Hat_EN   | L11_3009_Kaldari | en       | 0.0306     |
| B_3009_Kaldari_NoHat_EN | L11_3009_Kaldari | en       | 0.0412     |
| Total                   |                  | en       | 0.0404     |

## Category Distribution

Category distribution of readers that clicked on the banner

## Donations Breakdown





#### Donation dollars donated broken out by donor amount

#### Data Tracking



### Donations per View measure over 1 minute interva



Amount50 per View measure over 1 minute intervals

















#### Campaign views / minu



## Campaign donations / minute.

## Confidence Reporting





| Comments: |  |  |  |
|-----------|--|--|--|
|           |  |  |  |
|           |  |  |  |