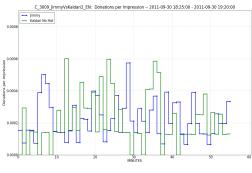

### Donations per View measure over 1 minute interva

Amount50 per View measure over 1 minute intervals