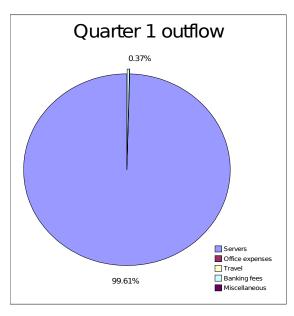

### **QUARTER 1 SUMMARY**

| Overview        |              |
|-----------------|--------------|
| Total income    | \$39,897.58  |
| Total outflow   | -\$21,862.77 |
| Net gain/loss   | \$18,034.81  |
|                 |              |
| Income by sour  |              |
| PayPal          | \$30,744.58  |
| MoneyBookers    | 0            |
| Mail donations  | \$4,175.00   |
| CafePress       | 0            |
| Reversal/Refund | 0            |
| Wire donations  | \$4,978.00   |
| Other           | 0            |
| TOTAL           | \$39,897.58  |
|                 |              |
| Outflow by cate |              |
| Servers         | -\$21,777.71 |
| Office expenses | -\$3.58      |
| Travel          | 0            |
| Banking fees    | -\$81.48     |
| Miscellaneous   | 0            |
| TOTAL           | -\$21,862.77 |
|                 |              |

### Withdrawals/Debits

**Outflow by category** 

Servers -\$21,127.00

Office expenses

Travel

Banking fees -\$37.24

Miscellaneous

TOTAL -\$21,164.24