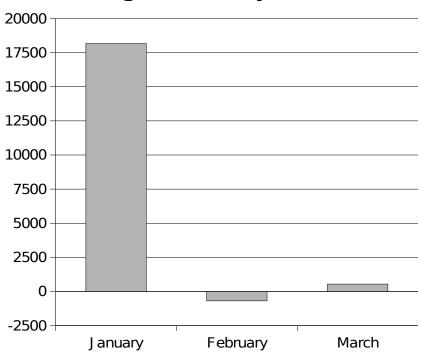

### Net gain/loss by month

\$18,168.34 January February -\$682.33 March \$548.80