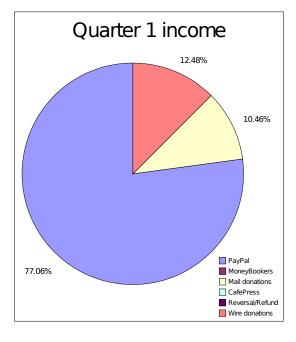

#### **QUARTER 1 SUMMARY**

| Overview        |              |
|-----------------|--------------|
| Total income    | \$39,897.58  |
| Total outflow   | -\$21,862.77 |
| Net gain/loss   | \$18,034.81  |
|                 |              |
| Income by sour  | ce           |
| PayPal          | \$30,744.58  |
| MoneyBookers    | 0            |
| Mail donations  | \$4,175.00   |
| CafePress       | 0            |
| Reversal/Refund | 0            |
| Wire donations  | \$4,978.00   |
| Other           | 0            |
| TOTAL           | \$39,897.58  |
|                 |              |
| Outflow by cate | egory        |
| Servers         | -\$21,777.71 |
| Office expenses | -\$3.58      |
| Travel          | 0            |
| Banking fees    | -\$81.48     |
| Miscellaneous   | 0            |
| TOTAL           | -\$21,862.77 |

## Income by source

PayPal \$30,744.58

MoneyBookers

Mail donations \$3,610.00

CafePress

Reversal/Refund

Wire donations \$4,978.00 TOTAL \$39,332.58