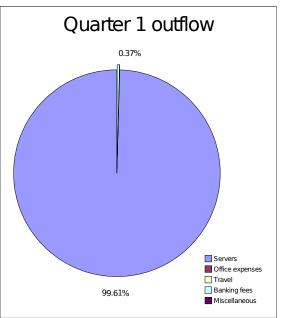

#### **QUARTER 1 SUMMARY**

| Overview        |              |
|-----------------|--------------|
| Total income    | \$39,897.58  |
| Total outflow   | -\$21,862.77 |
| Net gain/loss   | \$18,034.81  |
|                 |              |
| Income by sour  | ce           |
| PayPal          | \$30,744.58  |
| MoneyBookers    | 0            |
| Mail donations  | \$4,175.00   |
| CafePress       | 0            |
| Reversal/Refund | 0            |
| Wire donations  | \$4,978.00   |
| Other           | 0            |
| TOTAL           | \$39,897.58  |
|                 |              |
| Outflow by cate | egory        |
| Servers         | -\$21,777.71 |
| Office expenses | -\$3.58      |
| Travel          | 0            |
| Banking fees    | -\$81.48     |
| Miscellaneous   | 0            |
| TOTAL           | -\$21,862.77 |

# Outflow by category

Servers -\$21,127.00

Office expenses

Travel

Banking fees -\$37.24

Miscellaneous

TOTAL -\$21,164.24