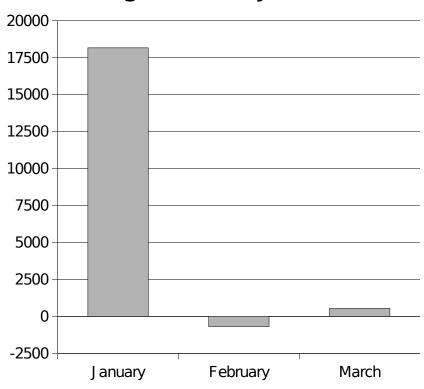

| January  | \$18,168.34 |
|----------|-------------|
| February | -\$682.33   |
| March    | \$548.80    |
|          |             |

Net gain/loss by month