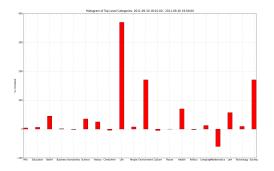

## Category Distribution

Category distribution of readers that clicked on the banner.

Donations Breakdown

Data Tracking

| Comments: |  |  |  |
|-----------|--|--|--|
|           |  |  |  |

Return to: Latest Campaigns Test Generation Home