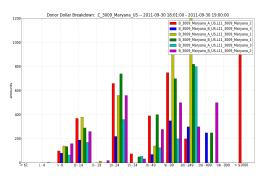

## Category Distribution

Category distribution of readers that clicked on the banner.

Donations Breakdown

Data Tracking

| Comments: |  |  |  |
|-----------|--|--|--|
|           |  |  |  |

Return to: Latest Campaigns Test Generation Home