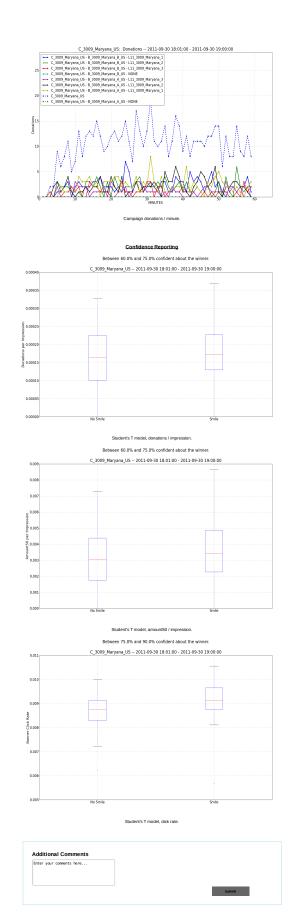

## C 3009 Maryana US: Test Report

The winning banner is Smile.

The winner, Smile, had a 6.10% increase in donations / impression on average. Between 60.0% and 75.0% confident about the winner. The winner, Smile, had a 12.85% increase in amount50 / impression on average. Between 60.0% and 75.0% confident about the winner. The winner, Smile, had a 5.0% increase in citic rate on average. Between 75.0% and 90.0% confident about the winner.