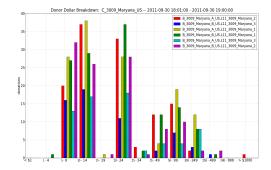

## Category Distribution

Category distribution of readers that clicked on the banner.

Donations Breakdown

Data Tracking

| Comments: |  |  |  |
|-----------|--|--|--|
|           |  |  |  |

Return to: Latest Campaigns Test Generation Home