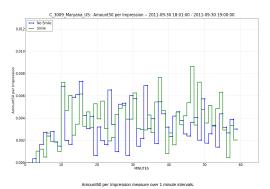

## C 3009 Maryana US: Test Report

The winning banner is Smile.

The winner, Smile, had a 6.10% increase in donations / impression on average. Between 60.0% and 75.0% confident about the winner. The winner, Smile, had a 12.85% increase in amount50 / impression on average. Between 60.0% and 75.0% confident about the winner. The winner, Smile, had a 5.0% increase in citic rate on average. Between 75.0% and 90.0% confident about the winner.

C\_3009\_Maryana\_US -- Test Results:

| utm_source | impressions | views | donations | amount  | amount50 | click_rate | don_per_imp | amt_per_imp  | amt50_per_imp | avg_donation | avg_donation50 |
|------------|-------------|-------|-----------|---------|----------|------------|-------------|--------------|---------------|--------------|----------------|
| No Smile   | 1766437     | 15637 | 297       | 7376.00 | 5806.00  | 0.00885228 | 0.000168    | 0.0041756370 | 0.0032868420  | 24.835017    | 19.548822      |
| Smile      | 1766005     | 16461 | 314       | 8576.00 | 6526.00  | 0.00932104 | 0.000178    | 0.0048561580 | 0.0036953460  | 27.312102    | 20.783439      |