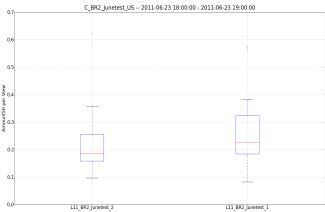

### The winning banner is L11\_BR2\_Junetest\_1.

The winner, L11\_BR2\_Junetest 1, had a 20.86% increase in donations / view on average. Between 99.5% and 99.95% confident about the winner. The winner, L11\_BR2\_Junetest\_1, had a 13.13% increase in amount50 / view on average. Between 99.5% and 99.95% confident about the winner.

#### C\_BR2\_Junetest\_US -- Test Results:

| lp                 | views | donations | total_clicks | amount50 | don_per_view | amt_per_view | amt50_per_view |
|--------------------|-------|-----------|--------------|----------|--------------|--------------|----------------|
| L11_BR2_Junetest_2 | 30082 | 267       | 267          | 6236.36  | 0.009557     | 0.274863     | 0.227159       |
| L11_BR2_Junetest_1 | 30433 | 330       | 330          | 7327.66  | 0.011557     | 0.282284     | 0.256993       |

#### **Confidence Reporting**

Student's T model, donations / view.

Between 99.5% and 99.95% confident about the winner.

Student's T model, amount50 / view.