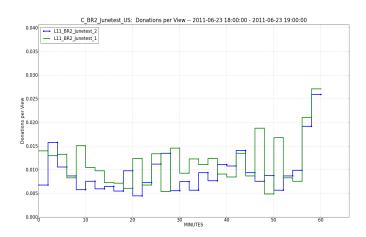

Donations per View measure over 2 minute intervals.

Donations measure over 2 minute intervals.

Amount50 per View measure over 2 minute intervals.

Landing Page Views measure over 2 minute intervals.

Campaign views / minute.