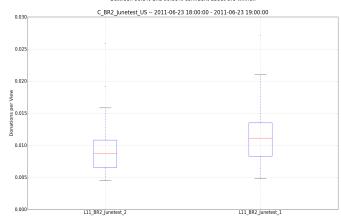

### The winning banner is L11\_BR2\_Junetest\_1.

The winner, L11\_BR2\_Junetest 1, had a 20.86% increase in donations / view on average. Between 99.5% and 99.95% confident about the winner. The winner, L11\_BR2\_Junetest\_1, had a 13.13% increase in amount50 / view on average. Between 99.5% and 99.95% confident about the winner.

#### C\_BR2\_Junetest\_US -- Test Results:

| lp                 | views | donations | total_clicks | amount50 | don_per_view | amt_per_view | amt50_per_view |
|--------------------|-------|-----------|--------------|----------|--------------|--------------|----------------|
| L11_BR2_Junetest_2 | 30082 | 267       | 267          | 6236.36  | 0.009557     | 0.274863     | 0.227159       |
| L11_BR2_Junetest_1 | 30433 | 330       | 330          | 7327.66  | 0.011557     | 0.282284     | 0.256993       |

#### **Confidence Reporting**

Student's T model, donations / view.

Between 99.5% and 99.95% confident about the winner.

Student's T model, amount50 / view.