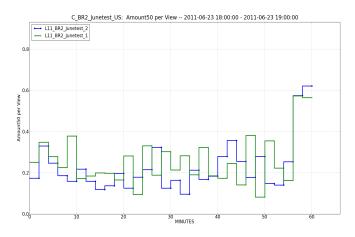

Donations per View measure over 2 minute intervals.

Donations measure over 2 minute intervals.

Amount50 per View measure over 2 minute intervals.

Landing Page Views measure over 2 minute intervals.

Campaign views / minute.