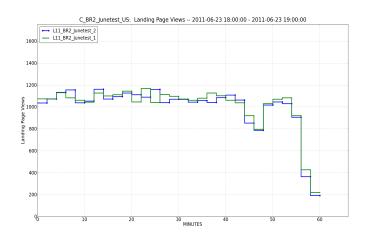

Donations per View measure over 2 minute intervals.

Donations measure over 2 minute intervals.

Amount50 per View measure over 2 minute intervals.

Landing Page Views measure over 2 minute intervals.

Campaign views / minute.