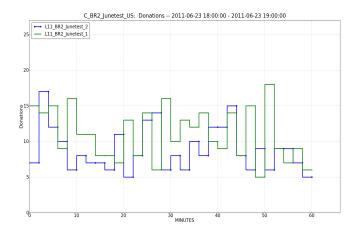

Donations per View measure over 2 minute intervals.

Donations measure over 2 minute intervals.

Amount50 per View measure over 2 minute intervals.

Landing Page Views measure over 2 minute intervals.

Campaign views / minute.