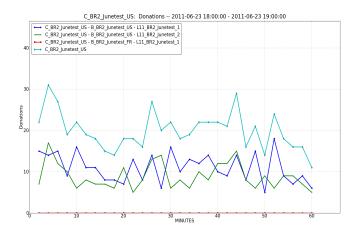

Donations per View measure over 2 minute intervals.

Donations measure over 2 minute intervals.

Amount50 per View measure over 2 minute intervals.

Landing Page Views measure over 2 minute intervals.

Campaign views / minute.

Campaign donations / minute.