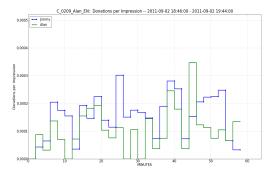

09/02/2011 02:37 PM

ount50 per Impression measure over 2 minute intervals.

09/02/2011 02:37 PM

ons per Impression measure over 2 minute intervals

Dor

Campaign views / min

Campaign donations / minute