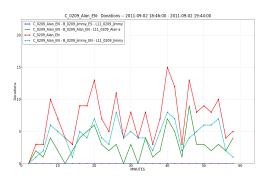

09/02/2011 02:37 PM

ount50 per Impression measure over 2 minute intervals.

09/02/2011 02:37 PM

ons per Impression measure over 2 minute intervals

Dor

Campaign views / min

Campaign donations / minute