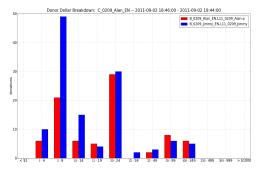

### Category Distribution

Category distribution of readers that clicked on the banne

Donations Breakdown

Donation counts broken out by donor amount.

ation dollars donated broken out by donor amo

Data Tracking