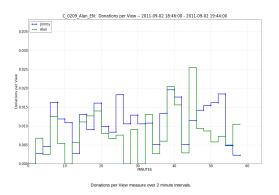

09/02/2011 02:37 PM

ount50 per Impression measure over 2 minute intervals.

09/02/2011 02:37 PM

ons per Impression measure over 2 minute intervals

Dor

Campaign views / min

Campaign donations / minute