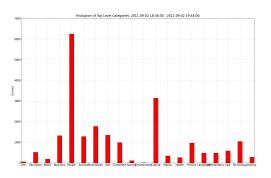

### Category Distribution

Category distribution of readers that clicked on the banne

Donations Breakdown

Donation counts broken out by donor amount.

ation dollars donated broken out by donor amo

Data Tracking