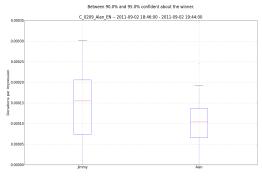

# C 0209 Alan EN: Test Report

The winning banner is Jimmy.

The winner, Jimmy, had a 48.27% increase in donations / impression on average. Between 90.0% and 95.0% confident about the winner. The winner, Jimmy, had a 8.31% increase in anount50 / impression on average. Between 50.0% and 75.0% confident about the winner. The winner, Jimmy, had a 3.30% increase in anount50 / were on average. Between 50.0% and 80.0% confident about the winner. The winner, Jimmy, bad a 10.7% increase in anount50 / were on average. Between 50.0% and 80.0% confident about the winner. The winner, Jimmy and a 10.7% increase in anount50 / were on average. Between 50.0% and 80.0% confident about the winner.

#### Confidence Reporting

Student's T model, donations / impression.

| Comments: |  |  |  |
|-----------|--|--|--|
|           |  |  |  |

Return to: Latest Campaigns Test Generation Home