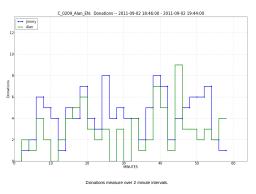

09/02/2011 02:37 PM

ount50 per Impression measure over 2 minute intervals.

09/02/2011 02:37 PM

ons per Impression measure over 2 minute intervals

Dor

Campaign views / min

Campaign donations / minute