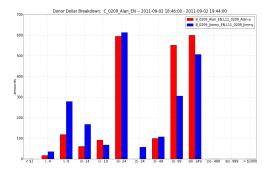

### Category Distribution

Category distribution of readers that clicked on the banne

Donations Breakdown

Donation counts broken out by donor amount.

ation dollars donated broken out by donor amo

Data Tracking