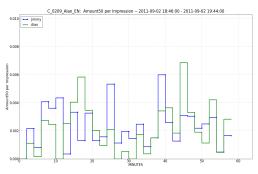

09/02/2011 02:37 PM

ount50 per Impression measure over 2 minute intervals.

09/02/2011 02:37 PM

ons per Impression measure over 2 minute intervals

Dor

Campaign views / min

Campaign donations / minute