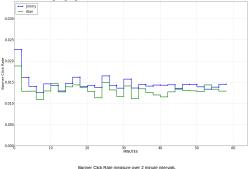

09/02/2011 02:37 PM

ount50 per Impression measure over 2 minute intervals.

09/02/2011 02:37 PM

ons per Impression measure over 2 minute intervals

Dor

Campaign views / min

Campaign donations / minute