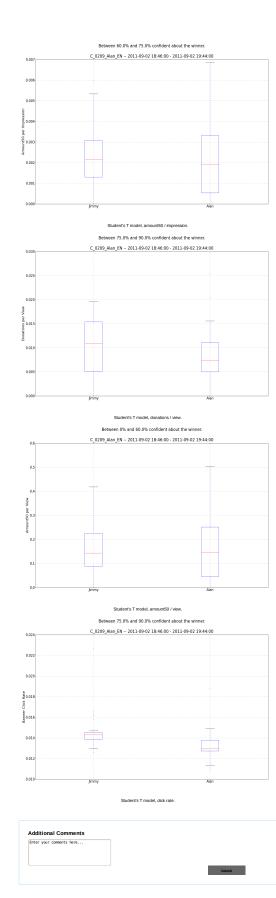

# C 0209 Alan EN: Test Report

The winning banner is Jimmy.

The winner, Jimmy, had a 48.27% increase in donations / impression on average. Between 90.0% and 95.0% confident about the winner. The winner, Jimmy, had a 8.31% increase in anount50 / impression on average. Between 50.0% and 75.0% confident about the winner. The winner, Jimmy, had a 3.30% increase in anount50 / were on average. Between 50.0% and 80.0% confident about the winner. The winner, Jimmy, bad a 10.7% increase in anount50 / were on average. Between 50.0% and 80.0% confident about the winner. The winner, Jimmy and a 10.7% increase in anount50 / were on average. Between 50.0% and 80.0% confident about the winner.

#### Confidence Reporting

Student's T model, donations / impression.

| Comments: |  |  |  |
|-----------|--|--|--|
|           |  |  |  |

Return to: Latest Campaigns Test Generation Home