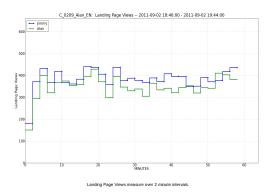

|  |  |
| B_0209_Jimmy_EN | Credit Card    | 41.80                |  |  |
| B_0209_Jimmy_EN | Paypal         | 58.20                |  |  |

| Landing Page    | Payment Method | Portion of Donations |  |  |
|-----------------|----------------|----------------------|--|--|
| L11_0209_Alan-a | Credit Card    | 39.76                |  |  |
| L11_0209_Alan-a | Paypal         | 60.24                |  |  |
| L11_0209_Jimmy  | Credit Card    | 41.80                |  |  |
| L11_0209_Jimmy  | Paypal         | 58.20                |  |  |

### Category Distribution



Category distribution of readers that clicked on the banne

Donations Breakdown



Donation counts broken out by donor amount.



ation dollars donated broken out by donor amo

Data Tracking









09/02/2011 02:37 PM





ount50 per Impression measure over 2 minute intervals.





09/02/2011 02:37 PM



ons per Impression measure over 2 minute intervals

Dor



Campaign views / min



Campaign donations / minute

#### Confidence Reporting



Student's T model, donations / impression.



| Comments: |  |  |  |
|-----------|--|--|--|
|           |  |  |  |

Return to: Latest Campaigns Test Generation Home