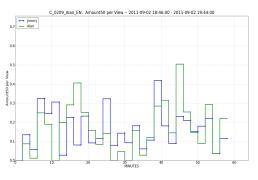

09/02/2011 02:37 PM

ount50 per Impression measure over 2 minute intervals.

09/02/2011 02:37 PM

ons per Impression measure over 2 minute intervals

Dor

Campaign views / min

Campaign donations / minute