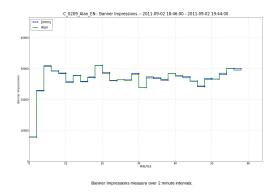

09/02/2011 02:37 PM

ount50 per Impression measure over 2 minute intervals.

09/02/2011 02:37 PM

ons per Impression measure over 2 minute intervals

Dor

Campaign views / min

Campaign donations / minute