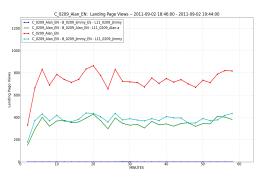

09/02/2011 02:37 PM

ount50 per Impression measure over 2 minute intervals.

09/02/2011 02:37 PM

ons per Impression measure over 2 minute intervals

Dor

Campaign views / min

Campaign donations / minute