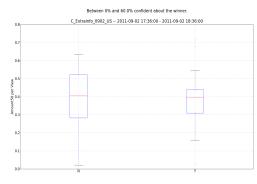

## C\_ExtraInfo\_0902\_US: Test Report

The winning landing page is N.

The winner, N, had a 18.95% increase in donations / view on average. Between 75.0% and 90.0% confident about the winner. The winner, N, had a 5.42% increase in amount50 / view on average. Between 0% and 60.0% confident about the winner.

## Confidence Reporting

Student's T model, donations / view.

Student's T model, amount50 / view

| Enter your comments here |  |        |
|--------------------------|--|--------|
|                          |  |        |
|                          |  | Submit |