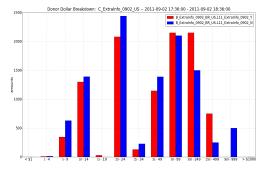

Category Distribution

Category distribution of readers that clicked on the banner.

Donations Breakdown

nation dollars donated broken out by donor ar

Data Tracking

09/02/2011 01:04 PM

Campaign views / minu

Campaign donations / minute