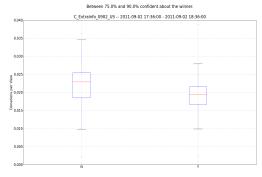

## C\_ExtraInfo\_0902\_US: Test Report

The winning landing page is N.

The winner, N, had a 18.95% increase in donations / view on average. Between 75.0% and 90.0% confident about the winner. The winner, N, had a 5.42% increase in amount50 / view on average. Between 0% and 60.0% confident about the winner.

## Confidence Reporting

Student's T model, donations / view.

Student's T model, amount50 / view

| Enter your comments here |  |        |
|--------------------------|--|--------|
|                          |  |        |
|                          |  | Submit |