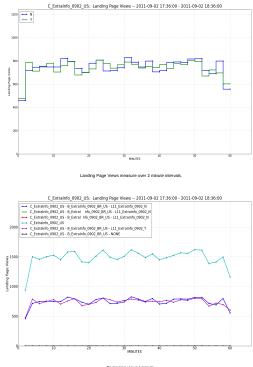

C\_ExtraInfo\_0902\_US -- Test Results:

| 6 | lp | views | donations | total_clicks | amount   | amount50 | avg_donation | avg_donation50 | don_per_view | amt_per_view | amt50_per_view |
|---|----|-------|-----------|--------------|----------|----------|--------------|----------------|--------------|--------------|----------------|
|   | N  | 22354 | 496       | 496          | 10213.50 | 8813.50  | 20.03        | 17.36          | 0.022020     | 0.457173     | 0.391322       |
|   | Y  | 22117 | 411       | 411          | 9959.00  | 8259.00  | 22.94        | 19.24          | 0.018510     | 0.446866     | 0.371198       |