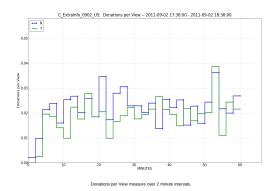

Category Distribution

Category distribution of readers that clicked on the banner.

Donations Breakdown

nation dollars donated broken out by donor ar

Data Tracking

09/02/2011 01:04 PM

Campaign views / minu

Campaign donations / minute