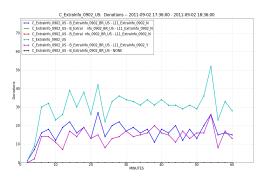

C\_ExtraInfo\_0902\_US -- Test Results:

| 6 | lp | views | donations | total_clicks | amount   | amount50 | avg_donation | avg_donation50 | don_per_view | amt_per_view | amt50_per_view |
|---|----|-------|-----------|--------------|----------|----------|--------------|----------------|--------------|--------------|----------------|
|   | N  | 22354 | 496       | 496          | 10213.50 | 8813.50  | 20.03        | 17.36          | 0.022020     | 0.457173     | 0.391322       |
|   | Y  | 22117 | 411       | 411          | 9959.00  | 8259.00  | 22.94        | 19.24          | 0.018510     | 0.446866     | 0.371198       |