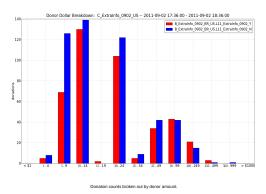

Category Distribution

Category distribution of readers that clicked on the banner.

Donations Breakdown

nation dollars donated broken out by donor ar

Data Tracking

09/02/2011 01:04 PM

Campaign views / minu

Campaign donations / minute