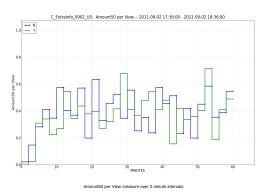

## C\_ExtraInfo\_0902\_US: Test Report

The winning landing page is N.

The winner, N, had a 18.95% increase in donations / view on average. Between 75.0% and 90.0% confident about the winner. The winner, N, had a 5.42% increase in amount50 / view on average. Between 0% and 60.0% confident about the winner.

C\_ExtraInfo\_0902\_US -- Test Results:

| 6 | lp | views | donations | total_clicks | amount   | amount50 | avg_donation | avg_donation50 | don_per_view | amt_per_view | amt50_per_view |
|---|----|-------|-----------|--------------|----------|----------|--------------|----------------|--------------|--------------|----------------|
|   | N  | 22354 | 496       | 496          | 10213.50 | 8813.50  | 20.03        | 17.36          | 0.022020     | 0.457173     | 0.391322       |
|   | Y  | 22117 | 411       | 411          | 9959.00  | 8259.00  | 22.94        | 19.24          | 0.018510     | 0.446866     | 0.371198       |