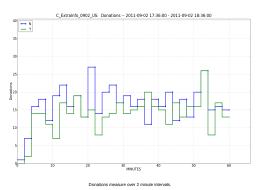

## C\_ExtraInfo\_0902\_US: Test Report

The winning landing page is N.

The winner, N, had a 18.95% increase in donations / view on average. Between 75.0% and 90.0% confident about the winner. The winner, N, had a 5.42% increase in amount50 / view on average. Between 0% and 60.0% confident about the winner.

C\_ExtraInfo\_0902\_US -- Test Results:

| 6 | lp | views | donations | total_clicks | amount   | amount50 | avg_donation | avg_donation50 | don_per_view | amt_per_view | amt50_per_view |
|---|----|-------|-----------|--------------|----------|----------|--------------|----------------|--------------|--------------|----------------|
|   | N  | 22354 | 496       | 496          | 10213.50 | 8813.50  | 20.03        | 17.36          | 0.022020     | 0.457173     | 0.391322       |
|   | Y  | 22117 | 411       | 411          | 9959.00  | 8259.00  | 22.94        | 19.24          | 0.018510     | 0.446866     | 0.371198       |