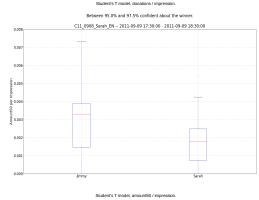

## The winning banner is Jimmy.

he winner, Jimmy, had a 88.94% increase in donations / impression on werage. Between 97.5% and 99.0% confident about the winner he winner, Jimmy, had a 88.74% increase in amount50 / impression on average. Between 95.0% and 95.0% confident about the winner he winner, Jimmy, had a 88.44% increase in donations / wev on average. Between 97.5% and 99.0% confident about the winner. He winner, Jimmy, had a 88.44% increase in amount50 / were on average. Between 95.0% and 95.0% confident about the winner.

## C11\_0908\_Sarah\_EN -- Test Results:

| bannerip | impressions | views | donations | amount  | amount50 | avg_donation | avg_donation50 | click_rate | don_per_imp | amt_per_imp | amt50_per_imp | don_per_view | amt_per_view | amt50_per_view |
|----------|-------------|-------|-----------|---------|----------|--------------|----------------|------------|-------------|-------------|---------------|--------------|--------------|----------------|
| Jimmy    | 785728      | 12702 | 160       | 3392.63 | 2497.68  | 20.60        | 15.53          | 0.016985   | 0.000216    | 0.004590    | 0.003371      | 0.013662     | 0.286533     | 0.212391       |
| Sarah    | 786293      | 12529 | 89        | 1648.04 | 1546.24  | 22.14        | 19.34          | 0.016640   | 0.000119    | 0.002210    | 0.002075      | 0.007589     | 0.141061     | 0.132640       |