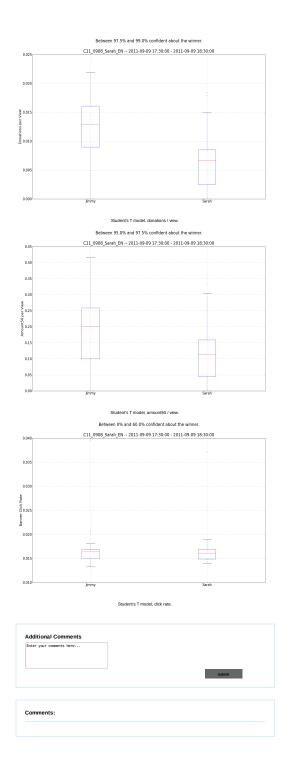

## The winning banner is Jimmy.

he winner, Jimmy, had a 88.94% increase in donations / impression on werage. Between 97.5% and 99.0% confident about the winner he winner, Jimmy, had a 88.74% increase in amount50 / impression on average. Between 95.0% and 95.0% confident about the winner he winner, Jimmy, had a 88.44% increase in donations / wev on average. Between 97.5% and 99.0% confident about the winner. He winner, Jimmy, had a 88.44% increase in amount50 / were on average. Between 95.0% and 95.0% confident about the winner.

## C11\_0908\_Sarah\_EN -- Test Results:

| bannerip | impressions | views | donations | amount  | amount50 | avg_donation | avg_donation50 | click_rate | don_per_imp | amt_per_imp | amt50_per_imp | don_per_view | amt_per_view | amt50_per_view |
|----------|-------------|-------|-----------|---------|----------|--------------|----------------|------------|-------------|-------------|---------------|--------------|--------------|----------------|
| Jimmy    | 785728      | 12702 | 160       | 3392.63 | 2497.68  | 20.60        | 15.53          | 0.016985   | 0.000216    | 0.004590    | 0.003371      | 0.013662     | 0.286533     | 0.212391       |
| Sarah    | 786293      | 12529 | 89        | 1648.04 | 1546.24  | 22.14        | 19.34          | 0.016640   | 0.000119    | 0.002210    | 0.002075      | 0.007589     | 0.141061     | 0.132640       |