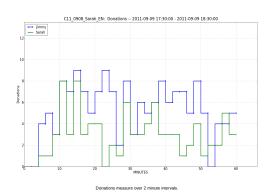

## The winning banner is Jimmy.

he winner, Jimmy, had a 88.94% increase in donations / impression on werage. Between 97.5% and 99.0% confident about the winner he winner, Jimmy, had a 88.74% increase in amount50 / impression on average. Between 95.0% and 95.0% confident about the winner he winner, Jimmy, had a 88.44% increase in donations / wev on average. Between 97.5% and 99.0% confident about the winner. He winner, Jimmy, had a 88.44% increase in amount50 / were on average. Between 95.0% and 95.0% confident about the winner.

## C11\_0908\_Sarah\_EN -- Test Results:

| bannerip | impressions | views | donations | amount  | amount50 | avg_donation | avg_donation50 | click_rate | don_per_imp | amt_per_imp | amt50_per_imp | don_per_view | amt_per_view | amt50_per_view |
|----------|-------------|-------|-----------|---------|----------|--------------|----------------|------------|-------------|-------------|---------------|--------------|--------------|----------------|
| Jimmy    | 785728      | 12702 | 160       | 3392.63 | 2497.68  | 20.60        | 15.53          | 0.016985   | 0.000216    | 0.004590    | 0.003371      | 0.013662     | 0.286533     | 0.212391       |
| Sarah    | 786293      | 12529 | 89        | 1648.04 | 1546.24  | 22.14        | 19.34          | 0.016640   | 0.000119    | 0.002210    | 0.002075      | 0.007589     | 0.141061     | 0.132640       |