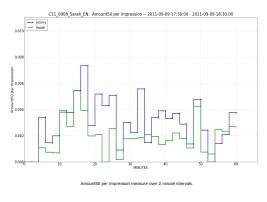

## The winning banner is Jimmy.

he winner, Jimmy, had a 88.94% increase in donations / impression on werage. Between 97.5% and 99.0% confident about the winner he winner, Jimmy, had a 88.74% increase in amount50 / impression on average. Between 95.0% and 95.0% confident about the winner he winner, Jimmy, had a 88.44% increase in donations / wev on average. Between 97.5% and 99.0% confident about the winner. He winner, Jimmy, had a 88.44% increase in amount50 / were on average. Between 95.0% and 95.0% confident about the winner.

## C11\_0908\_Sarah\_EN -- Test Results:

| bannerip | impressions | views | donations | amount  | amount50 | avg_donation | avg_donation50 | click_rate | don_per_imp | amt_per_imp | amt50_per_imp | don_per_view | amt_per_view | amt50_per_view |
|----------|-------------|-------|-----------|---------|----------|--------------|----------------|------------|-------------|-------------|---------------|--------------|--------------|----------------|
| Jimmy    | 785728      | 12702 | 160       | 3392.63 | 2497.68  | 20.60        | 15.53          | 0.016985   | 0.000216    | 0.004590    | 0.003371      | 0.013662     | 0.286533     | 0.212391       |
| Sarah    | 786293      | 12529 | 89        | 1648.04 | 1546.24  | 22.14        | 19.34          | 0.016640   | 0.000119    | 0.002210    | 0.002075      | 0.007589     | 0.141061     | 0.132640       |