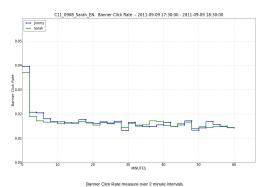

## The winning banner is Jimmy.

he winner, Jimmy, had a 88.94% increase in donations / impression on werage. Between 97.5% and 99.0% confident about the winner he winner, Jimmy, had a 88.74% increase in amount50 / impression on average. Between 95.0% and 95.0% confident about the winner he winner, Jimmy, had a 88.44% increase in donations / wev on average. Between 97.5% and 99.0% confident about the winner. He winner, Jimmy, had a 88.44% increase in amount50 / were on average. Between 95.0% and 95.0% confident about the winner.

## C11\_0908\_Sarah\_EN -- Test Results:

| bannerip | impressions | views | donations | amount  | amount50 | avg_donation | avg_donation50 | click_rate | don_per_imp | amt_per_imp | amt50_per_imp | don_per_view | amt_per_view | amt50_per_view |
|----------|-------------|-------|-----------|---------|----------|--------------|----------------|------------|-------------|-------------|---------------|--------------|--------------|----------------|
| Jimmy    | 785728      | 12702 | 160       | 3392.63 | 2497.68  | 20.60        | 15.53          | 0.016985   | 0.000216    | 0.004590    | 0.003371      | 0.013662     | 0.286533     | 0.212391       |
| Sarah    | 786293      | 12529 | 89        | 1648.04 | 1546.24  | 22.14        | 19.34          | 0.016640   | 0.000119    | 0.002210    | 0.002075      | 0.007589     | 0.141061     | 0.132640       |