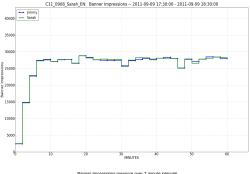

## The winning banner is Jimmy.

he winner, Jimmy, had a 88.94% increase in donations / impression on werage. Between 97.5% and 99.0% confident about the winner he winner, Jimmy, had a 88.74% increase in amount50 / impression on average. Between 95.0% and 95.0% confident about the winner he winner, Jimmy, had a 88.44% increase in donations / wev on average. Between 97.5% and 99.0% confident about the winner. He winner, Jimmy, had a 88.44% increase in amount50 / were on average. Between 95.0% and 95.0% confident about the winner.

## C11\_0908\_Sarah\_EN -- Test Results:

| bannerip | impressions | views | donations | amount  | amount50 | avg_donation | avg_donation50 | click_rate | don_per_imp | amt_per_imp | amt50_per_imp | don_per_view | amt_per_view | amt50_per_view |
|----------|-------------|-------|-----------|---------|----------|--------------|----------------|------------|-------------|-------------|---------------|--------------|--------------|----------------|
| Jimmy    | 785728      | 12702 | 160       | 3392.63 | 2497.68  | 20.60        | 15.53          | 0.016985   | 0.000216    | 0.004590    | 0.003371      | 0.013662     | 0.286533     | 0.212391       |
| Sarah    | 786293      | 12529 | 89        | 1648.04 | 1546.24  | 22.14        | 19.34          | 0.016640   | 0.000119    | 0.002210    | 0.002075      | 0.007589     | 0.141061     | 0.132640       |