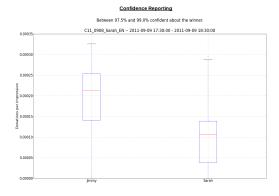

## The winning banner is Jimmy.

he winner, Jimmy, had a 88.94% increase in donations / impression on werage. Between 97.5% and 99.0% confident about the winner he winner, Jimmy, had a 88.74% increase in amount50 / impression on average. Between 95.0% and 95.0% confident about the winner he winner, Jimmy, had a 88.44% increase in donations / wev on average. Between 97.5% and 99.0% confident about the winner. He winner, Jimmy, had a 88.44% increase in amount50 / were on average. Between 95.0% and 95.0% confident about the winner.

## C11\_0908\_Sarah\_EN -- Test Results:

| bannerip | impressions | views | donations | amount  | amount50 | avg_donation | avg_donation50 | click_rate | don_per_imp | amt_per_imp | amt50_per_imp | don_per_view | amt_per_view | amt50_per_view |
|----------|-------------|-------|-----------|---------|----------|--------------|----------------|------------|-------------|-------------|---------------|--------------|--------------|----------------|
| Jimmy    | 785728      | 12702 | 160       | 3392.63 | 2497.68  | 20.60        | 15.53          | 0.016985   | 0.000216    | 0.004590    | 0.003371      | 0.013662     | 0.286533     | 0.212391       |
| Sarah    | 786293      | 12529 | 89        | 1648.04 | 1546.24  | 22.14        | 19.34          | 0.016640   | 0.000119    | 0.002210    | 0.002075      | 0.007589     | 0.141061     | 0.132640       |