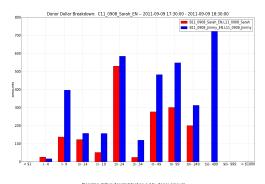

#### Donations Breakdown

Donation counts broken out by donor amoun

Data Tracking

Return to: Latest Campaigns

## C11\_0908\_Sarah\_EN -- Test Results:

| bannerip | impressions | views | donations | amount  | amount50 | avg_donation | avg_donation50 | click_rate | don_per_imp | amt_per_imp | amt50_per_imp | don_per_view | amt_per_view | amt50_per_view |
|----------|-------------|-------|-----------|---------|----------|--------------|----------------|------------|-------------|-------------|---------------|--------------|--------------|----------------|
| Jimmy    | 785728      | 12702 | 160       | 3392.63 | 2497.68  | 20.60        | 15.53          | 0.016985   | 0.000216    | 0.004590    | 0.003371      | 0.013662     | 0.286533     | 0.212391       |
| Sarah    | 786293      | 12529 | 89        | 1648.04 | 1546.24  | 22.14        | 19.34          | 0.016640   | 0.000119    | 0.002210    | 0.002075      | 0.007589     | 0.141061     | 0.132640       |