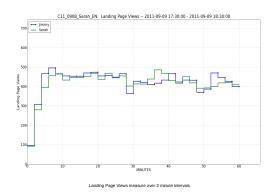

## The winning banner is Jimmy.

he winner, Jimmy, had a 88.94% increase in donations / impression on werage. Between 97.5% and 99.0% confident about the winner he winner, Jimmy, had a 88.74% increase in amount50 / impression on average. Between 95.0% and 95.0% confident about the winner he winner, Jimmy, had a 88.44% increase in donations / wev on average. Between 97.5% and 99.0% confident about the winner. He winner, Jimmy, had a 88.44% increase in amount50 / were on average. Between 95.0% and 95.0% confident about the winner.

## C11\_0908\_Sarah\_EN -- Test Results:

| bannerip | impressions | views | donations | amount  | amount50 | avg_donation | avg_donation50 | click_rate | don_per_imp | amt_per_imp | amt50_per_imp | don_per_view | amt_per_view | amt50_per_view |
|----------|-------------|-------|-----------|---------|----------|--------------|----------------|------------|-------------|-------------|---------------|--------------|--------------|----------------|
| Jimmy    | 785728      | 12702 | 160       | 3392.63 | 2497.68  | 20.60        | 15.53          | 0.016985   | 0.000216    | 0.004590    | 0.003371      | 0.013662     | 0.286533     | 0.212391       |
| Sarah    | 786293      | 12529 | 89        | 1648.04 | 1546.24  | 22.14        | 19.34          | 0.016640   | 0.000119    | 0.002210    | 0.002075      | 0.007589     | 0.141061     | 0.132640       |