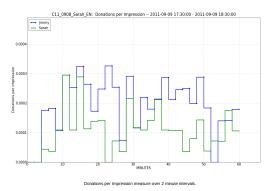

## The winning banner is Jimmy.

he winner, Jimmy, had a 88.94% increase in donations / impression on werage. Between 97.5% and 99.0% confident about the winner he winner, Jimmy, had a 88.74% increase in amount50 / impression on average. Between 95.0% and 95.0% confident about the winner he winner, Jimmy, had a 88.44% increase in donations / wev on average. Between 97.5% and 99.0% confident about the winner. He winner, Jimmy, had a 88.44% increase in amount50 / were on average. Between 95.0% and 95.0% confident about the winner.

## C11\_0908\_Sarah\_EN -- Test Results:

| bannerip | impressions | views | donations | amount  | amount50 | avg_donation | avg_donation50 | click_rate | don_per_imp | amt_per_imp | amt50_per_imp | don_per_view | amt_per_view | amt50_per_view |
|----------|-------------|-------|-----------|---------|----------|--------------|----------------|------------|-------------|-------------|---------------|--------------|--------------|----------------|
| Jimmy    | 785728      | 12702 | 160       | 3392.63 | 2497.68  | 20.60        | 15.53          | 0.016985   | 0.000216    | 0.004590    | 0.003371      | 0.013662     | 0.286533     | 0.212391       |
| Sarah    | 786293      | 12529 | 89        | 1648.04 | 1546.24  | 22.14        | 19.34          | 0.016640   | 0.000119    | 0.002210    | 0.002075      | 0.007589     | 0.141061     | 0.132640       |