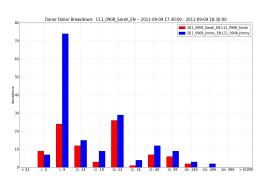

#### Donations Breakdown

Donation counts broken out by donor amoun

Data Tracking

Return to: Latest Campaigns

## C11\_0908\_Sarah\_EN -- Test Results:

| bannerip | impressions | views | donations | amount  | amount50 | avg_donation | avg_donation50 | click_rate | don_per_imp | amt_per_imp | amt50_per_imp | don_per_view | amt_per_view | amt50_per_view |
|----------|-------------|-------|-----------|---------|----------|--------------|----------------|------------|-------------|-------------|---------------|--------------|--------------|----------------|
| Jimmy    | 785728      | 12702 | 160       | 3392.63 | 2497.68  | 20.60        | 15.53          | 0.016985   | 0.000216    | 0.004590    | 0.003371      | 0.013662     | 0.286533     | 0.212391       |
| Sarah    | 786293      | 12529 | 89        | 1648.04 | 1546.24  | 22.14        | 19.34          | 0.016640   | 0.000119    | 0.002210    | 0.002075      | 0.007589     | 0.141061     | 0.132640       |