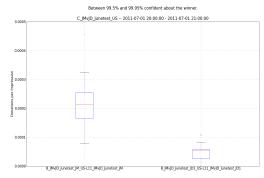

## Confidence Reporting

Student's T model, donations / impression.

Student's T model, amount50 / impression

Student's T model, donations / view

Student's T model, amount50 / view.

Student's T model, click rate.