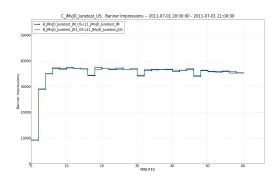

Amount50 per Impression measure over 2 minute intervals.

Banner Impressions measure over 2 minute intervals

Donations measure over 2 minute intervals.

Donations per Impression measure over 2 minute intervals.