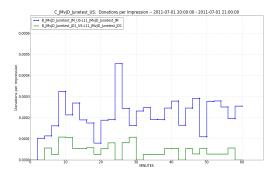

Amount50 per Impression measure over 2 minute intervals.

Banner Impressions measure over 2 minute intervals

Donations measure over 2 minute intervals.

Donations per Impression measure over 2 minute intervals.