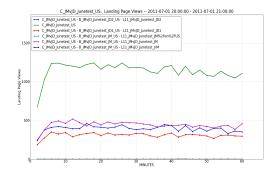

Donations per View measure over 2 minute intervals.

Amount50 per View measure over 2 minute intervals.

Banner Click Rate measure over 2 minute intervals.

Landing Page Views measure over 2 minute intervals.