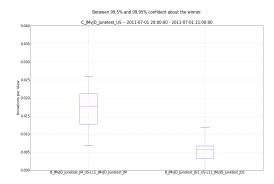

## Confidence Reporting

Student's T model, donations / impression.

Student's T model, amount50 / impression

Student's T model, donations / view

Student's T model, amount50 / view.

Student's T model, click rate.