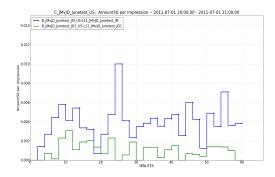

Amount50 per Impression measure over 2 minute intervals.

Banner Impressions measure over 2 minute intervals

Donations measure over 2 minute intervals.

Donations per Impression measure over 2 minute intervals.