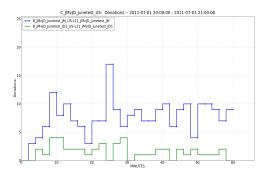

Amount50 per Impression measure over 2 minute intervals.

Banner Impressions measure over 2 minute intervals

Donations measure over 2 minute intervals.

Donations per Impression measure over 2 minute intervals.