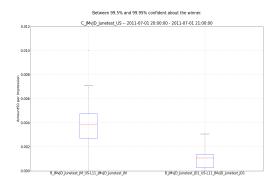

## Confidence Reporting

Student's T model, donations / impression.

Student's T model, amount50 / impression

Student's T model, donations / view

Student's T model, amount50 / view.

Student's T model, click rate.