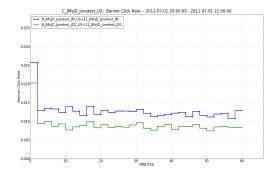

Donations per View measure over 2 minute intervals.

Amount50 per View measure over 2 minute intervals.

Banner Click Rate measure over 2 minute intervals.

Landing Page Views measure over 2 minute intervals.