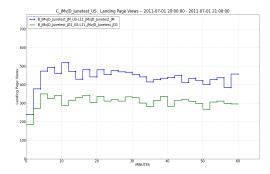

Donations per View measure over 2 minute intervals.

Amount50 per View measure over 2 minute intervals.

Banner Click Rate measure over 2 minute intervals.

Landing Page Views measure over 2 minute intervals.