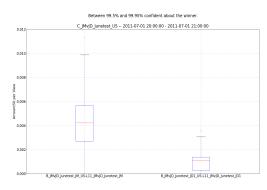

## Confidence Reporting

Student's T model, donations / impression.

Student's T model, amount50 / impression

Student's T model, donations / view

Student's T model, amount50 / view.

Student's T model, click rate.