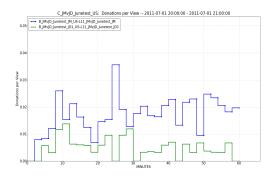

Donations per View measure over 2 minute intervals.

Amount50 per View measure over 2 minute intervals.

Banner Click Rate measure over 2 minute intervals.

Landing Page Views measure over 2 minute intervals.