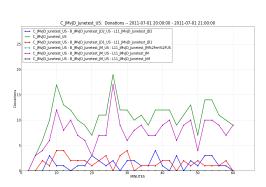

Amount50 per Impression measure over 2 minute intervals.

Banner Impressions measure over 2 minute intervals

Donations measure over 2 minute intervals.

Donations per Impression measure over 2 minute intervals.