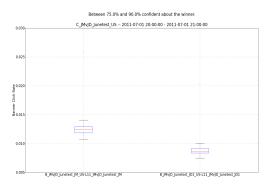

## Confidence Reporting

Student's T model, donations / impression.

Student's T model, amount50 / impression

Student's T model, donations / view

Student's T model, amount50 / view.

Student's T model, click rate.