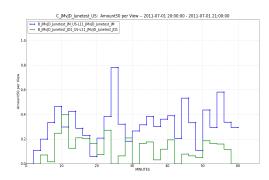

Donations per View measure over 2 minute intervals.

Amount50 per View measure over 2 minute intervals.

Banner Click Rate measure over 2 minute intervals.

Landing Page Views measure over 2 minute intervals.