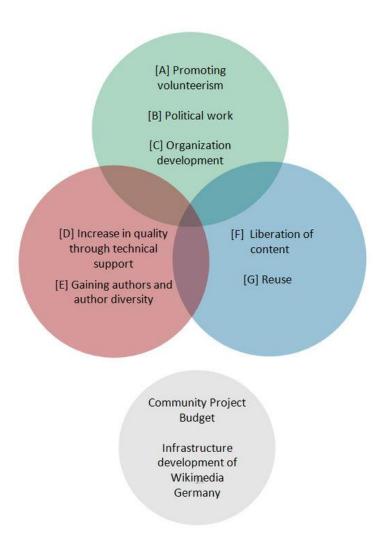

### Noteworthy and new

- Community project budget
  - built in 2011
  - consists of community and chapter members
  - budget: 200 000 €
  - projects for the Wikimedia community, minimum budget: 5 000 €
  - successful projects
    - WikiTV
    - Wiki loves Monuments Mittelhesse
    - Photo flights

### Community project budget

# Community project budget