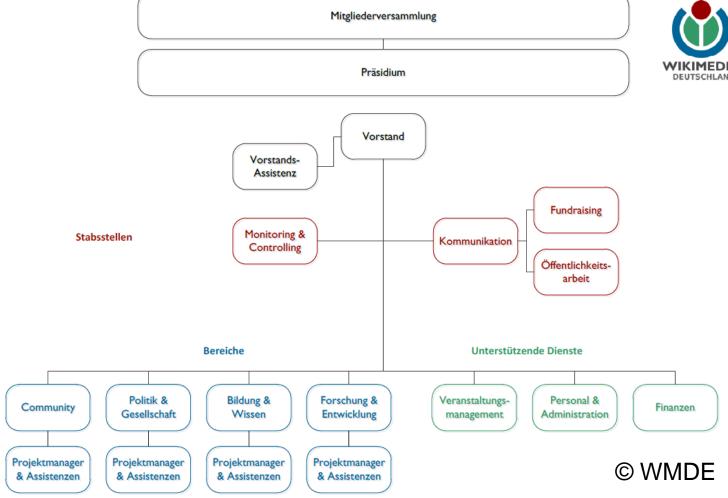

### Planned organizational structure

#### Organisationsstruktur der Geschäftsstelle von Wikimedia Deutschland ab Januar 2012