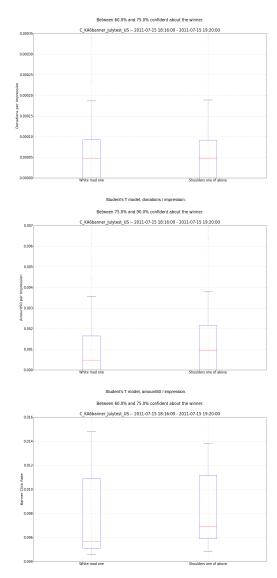

## C\_KA6banner\_Julytest\_US: Test Report

The winning banner is White road one.

The winner, White road one, had a 5.0% increase in donations / impression on average. Between 60.0% and 75.0% confident about the winner. The winner, Shoutlets one of above, had a 18.4% increase in amount60 / impression on average. Between 67.50% and 50.0% confident about the winner the winner, Shoutlets one of above, had a 8.4% increase in cirk care on areauge. Between 60.0% and 75.0% confident about the winner.

C\_KA6banner\_Julytest\_US -- Test Results:

| banner                    | impressions | views | donations | amount  | amount50 | click_rate | don_per_imp | amt_per_imp | amt50_per_imp |
|---------------------------|-------------|-------|-----------|---------|----------|------------|-------------|-------------|---------------|
| White road one            | 636956      | 4789  | 33        | 638.00  | 588.00   | 0.007522   | 0.000060    | 0.001154    | 0.001080      |
| B_KA6banner_Julytest_6_US | 635692      | 4659  | 32        | 651.33  | 601.33   | 0.007357   | 0.000057    | 0.001058    | 0.000984      |
| Shoulders one of above    | 634199      | 5119  | 30        | 800.00  | 650.00   | 0.008188   | 0.000057    | 0.001501    | 0.001279      |
| B_KA6banner_Julytest_2_US | 636944      | 4552  | 40        | 660.00  | 610.00   | 0.007121   | 0.000069    | 0.001912    | 0.001370      |
| B_KA6banner_Julytest_3_US | 637247      | 4495  | 44        | 1330.00 | 980.00   | 0.007116   | 0.000089    | 0.002772    | 0.002123      |
| B_KA6banner_Julytest_1_US | 635336      | 4882  | 42        | 803.33  | 753.33   | 0.007644   | 0.000074    | 0.001410    | 0.001336      |

ount50 per Impression measure over 2 minute interv

Banner Click Rate measure over 2 minute interval

Campaign views / minute

Confidence Reporting

Student's T model, click rate.

Return to: Latest Campaigns Test Generation Home