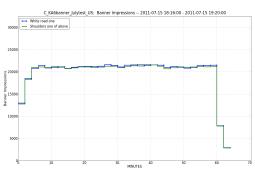

ount50 per Impression measure over 2 minute interv

Banner Click Rate measure over 2 minute interval

Campaign views / minute

Confidence Reporting

Student's T model, click rate.

Return to: Latest Campaigns Test Generation Home