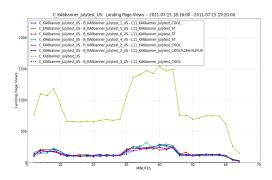

ount50 per Impression measure over 2 minute interv

Banner Click Rate measure over 2 minute interval

Campaign views / minute

Confidence Reporting

Student's T model, click rate.

Return to: Latest Campaigns Test Generation Home