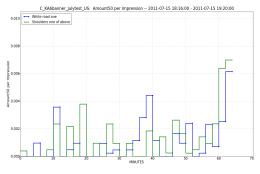

## C\_KA6banner\_Julytest\_US: Test Report

The winning banner is White road one.

The winner, White road one, had a 5.0% increase in donations / impression on average. Between 60.0% and 75.0% confident about the winner. The winner, Shoutlets one of above, had a 18.4% increase in amount60 / impression on average. Between 67.50% and 50.0% confident about the winner the winner, Shoutlets one of above, had a 8.4% increase in cirk care on areauge. Between 60.0% and 75.0% confident about the winner.

ount50 per Impression measure over 2 minute interv

Banner Click Rate measure over 2 minute interval

Campaign views / minute

Confidence Reporting

Student's T model, click rate.

Return to: Latest Campaigns Test Generation Home