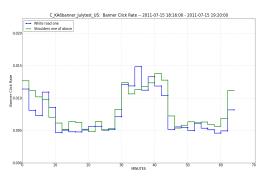

ount50 per Impression measure over 2 minute interv

Banner Click Rate measure over 2 minute interval

Campaign views / minute

Confidence Reporting

Student's T model, click rate.

Return to: Latest Campaigns Test Generation Home