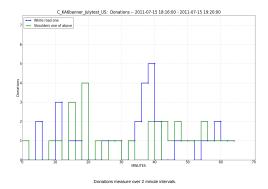

ount50 per Impression measure over 2 minute interv

Banner Click Rate measure over 2 minute interval

Campaign views / minute

Confidence Reporting

Student's T model, click rate.

Return to: Latest Campaigns Test Generation Home