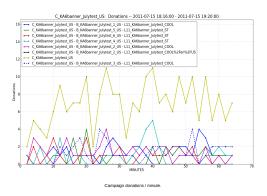

ount50 per Impression measure over 2 minute interv

Banner Click Rate measure over 2 minute interval

Campaign views / minute

Confidence Reporting

Student's T model, click rate.

Return to: Latest Campaigns Test Generation Home