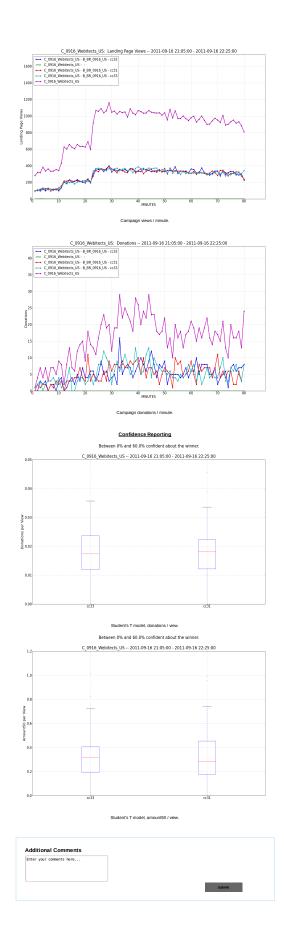

## The winning landing page is cc33.

The winner, cc33, had a 2.96% increase in donations / view on average. Between 0% and 60.0% confident about the winner. The winner, cc33, had a 1.25% increase in amount50 / view on average. Between 0% and 60.0% confident about the winner.

## C\_0916\_Webitects\_US -- Test Results:

| landing_page | impressions | views | donations | amount  | amount50 | don_per_view | amt_per_view | amt50_per_view | avg_donation | avg_donation50 | click_rate |
|--------------|-------------|-------|-----------|---------|----------|--------------|--------------|----------------|--------------|----------------|------------|
| <u>cc33</u>  | 1070201     | 22944 | 425       | 9234.67 | 7634.67  | 0.0185       | 0.402487     | 0.332752       | 21.728635    | 17.963929      | 0.0214     |
| <u>cc32</u>  | 1066236     | 22859 | 419       | 9704.00 | 7754.00  | 0.0183       | 0.424516     | 0.339210       | 23.159905    | 18.505967      | 0.0214     |
| <u>0031</u>  | 1062738     | 22784 | 416       | 9446.23 | 7646.23  | 0.0183       | 0.414599     | 0.335596       | 22.707284    | 18.380361      | 0.0214     |

| campaign                   | impressions | views | donations | amount   | amount50 | click_rate | don_per_imp | amt_per_imp  | amt50_per_imp | don_per_view | amt_per_view | amt50_per_view | avg_donation | avg_donation50 |
|----------------------------|-------------|-------|-----------|----------|----------|------------|-------------|--------------|---------------|--------------|--------------|----------------|--------------|----------------|
| C_0916_Webitects_US Totals | 3199175     | 68587 | 1260      | 28384.90 | 23034.90 | 0.02143896 | 0.000394    | 0.0088725644 | 0.0072002605  | 0.0184       | 0.413852     | 0.335849       | 22.527698    | 18.281667      |