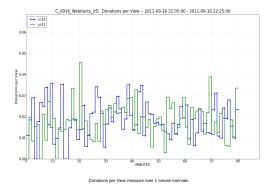

## The winning landing page is cc33.

The winner, cc33, had a 2.96% increase in donations / view on average. Between 0% and 60.0% confident about the winner. The winner, cc33, had a 1.25% increase in amount50 / view on average. Between 0% and 60.0% confident about the winner.