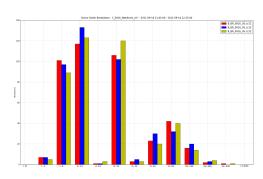

### Donations Breakdown

Donation counts broken out by donor amount

Donation dollars donated broken out by donor amoun

Data Tracking

| Comments: |  |  |
|-----------|--|--|
|           |  |  |
|           |  |  |
|           |  |  |
|           |  |  |