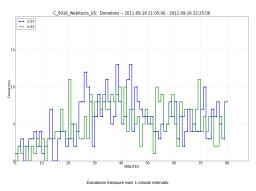

## The winning landing page is cc33.

The winner, cc33, had a 2.96% increase in donations / view on average. Between 0% and 60.0% confident about the winner. The winner, cc33, had a 1.25% increase in amount50 / view on average. Between 0% and 60.0% confident about the winner.