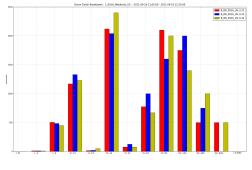

### Donations Breakdown

Donation counts broken out by donor amount

Donation dollars donated broken out by donor amoun

Data Tracking

| Comments: |  |  |
|-----------|--|--|
|           |  |  |
|           |  |  |
|           |  |  |
|           |  |  |