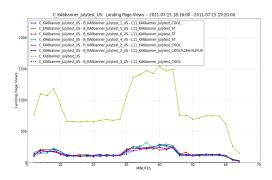

int50 per Impression measure over 2 minute inte

Banner Click Rate measure over 2 minute interval

Campaign views / minute

Confidence Reporting

Return to: Latest Campaigns Test Generation Home