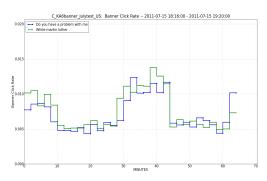

int50 per Impression measure over 2 minute inte

Banner Click Rate measure over 2 minute interval

Campaign views / minute

Confidence Reporting

Return to: Latest Campaigns Test Generation Home