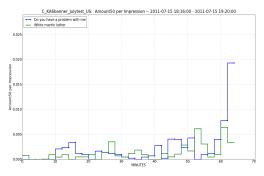

int50 per Impression measure over 2 minute inte

Banner Click Rate measure over 2 minute interval

Campaign views / minute

Confidence Reporting

Return to: Latest Campaigns Test Generation Home