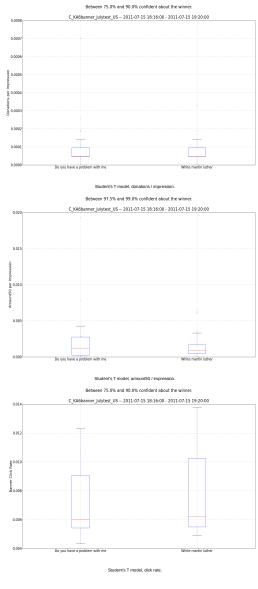

## C KA6banner Julytest US: Test Report

The winning banner is Do you have a problem with me.

The winner, Do you have a problem with me, had a 19.72% increase in donations / impression on average. Between 75.0% and 90.0% confident about the winner. The winner, Do you have a problem with me, had a 58.89% increase in anount50 / impression on average. Between 75.5% and 99.0% confident about the winner. The winner, Withe matrix lumer, had a 7.1% increase in citation and weage. Between 75.0% and 90.0% confident about the winner.