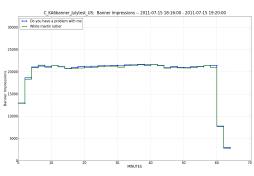

int50 per Impression measure over 2 minute inte

Banner Click Rate measure over 2 minute interval

Campaign views / minute

Confidence Reporting

Return to: Latest Campaigns Test Generation Home