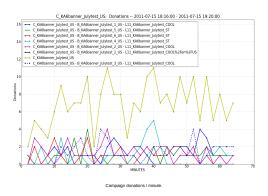

int50 per Impression measure over 2 minute inte

Banner Click Rate measure over 2 minute interval

Campaign views / minute

Confidence Reporting

Return to: Latest Campaigns Test Generation Home