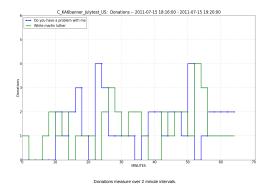

int50 per Impression measure over 2 minute inte

Banner Click Rate measure over 2 minute interval

Campaign views / minute

Confidence Reporting

Return to: Latest Campaigns Test Generation Home