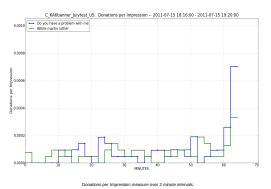

int50 per Impression measure over 2 minute inte

Banner Click Rate measure over 2 minute interval

Campaign views / minute

Confidence Reporting

Return to: Latest Campaigns Test Generation Home