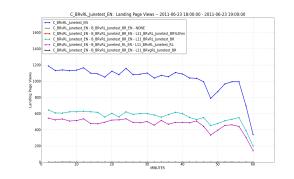

Donations per View measure over 2 minute intervals.

Amount50 per View measure over 2 minute intervals.

Banner Click Rate measure over 2 minute intervals

Landing Page Views measure over 2 minute intervals.