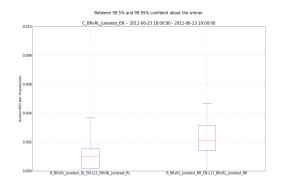

## C\_BRvRL\_Junetest\_EN: Test Report

The winning banner is B\_BRvRL\_Junetest\_BR\_EN-L11\_BRvRL\_Junetest\_BR.

The winner, B\_BRVRL\_Junetest\_BR\_EN-L11\_BRVRL\_Junetest\_BR\_had a 52.72% increase in donations / impression on average. Between 99.5% and 99.95% confident about the winner. The winner, B\_BRVRL\_Junetest\_BR\_EN-L11\_BRVRL\_Junetest\_BR\_had a 06.3% increase in amount50 / impression on average. Between 99.5% and 99.55% confident about the winner. The winner, B\_BRVRL\_Junetest\_BR\_EN-L11\_BRVRL\_Junetest\_BR\_had a 19.66% increase in click rates on average. Between 99.55% and 99.55% confident about the winner.

## Confidence Reporting

Student's T model, donations / impression.

Student's T model, amount50 / impression

Student's T model, click rate.

Additional Comments

Return to: Latest Campaigns Test Generation Home