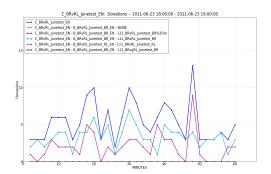

Amount50 per Impression measure over 2 minute intervals.

Banner Impressions measure over 2 minute intervals.

Donations measure over 2 minute intervals.

Donations per Impression measure over 2 minute intervals.