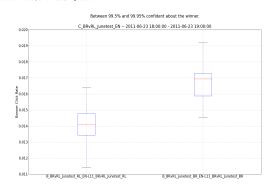

## C\_BRvRL\_Junetest\_EN: Test Report

The winning banner is B\_BRvRL\_Junetest\_BR\_EN-L11\_BRvRL\_Junetest\_BR.

The winner, B\_BRVRL\_Junetest\_BR\_EN-L11\_BRVRL\_Junetest\_BR\_had a 52.72% increase in donations / impression on average. Between 99.5% and 99.95% confident about the winner. The winner, B\_BRVRL\_Junetest\_BR\_EN-L11\_BRVRL\_Junetest\_BR\_had a 06.3% increase in amount50 / impression on average. Between 99.5% and 99.55% confident about the winner. The winner, B\_BRVRL\_Junetest\_BR\_EN-L11\_BRVRL\_Junetest\_BR\_had a 19.66% increase in click rates on average. Between 99.55% and 99.55% confident about the winner.

## Confidence Reporting

Student's T model, donations / impression.

Student's T model, amount50 / impression

Student's T model, click rate.

Additional Comments

Return to: Latest Campaigns Test Generation Home