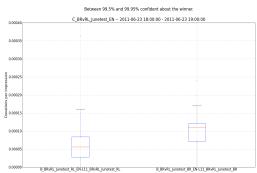

## C\_BRvRL\_Junetest\_EN: Test Report

The winning banner is B\_BRvRL\_Junetest\_BR\_EN-L11\_BRvRL\_Junetest\_BR.

The winner, B\_BRVRL\_Junetest\_BR\_EN-L11\_BRVRL\_Junetest\_BR\_had a 52.72% increase in donations / impression on average. Between 99.5% and 99.95% confident about the winner. The winner, B\_BRVRL\_Junetest\_BR\_EN-L11\_BRVRL\_Junetest\_BR\_had a 06.3% increase in amount50 / impression on average. Between 99.5% and 99.55% confident about the winner. The winner, B\_BRVRL\_Junetest\_BR\_EN-L11\_BRVRL\_Junetest\_BR\_had a 19.66% increase in click rates on average. Between 99.55% and 99.55% confident about the winner.

## Confidence Reporting

Student's T model, donations / impression.

Student's T model, amount50 / impression

Student's T model, click rate.

Additional Comments

Return to: Latest Campaigns Test Generation Home