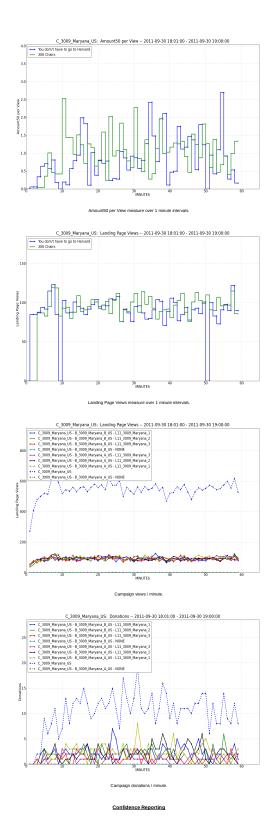

# C\_3009\_Maryana\_US: Test Report

The winning landing page is 300 Chairs.

The winner, 300 Chairs, had a 7.90% increase in donations / view on average. Between 60.0% and 75.0% confident about the winner. The winner, 300 Chairs, had a 18.00% increase in amount50 / view on average. Between 75.0% and 90.0% confident about the winner

C\_3009\_Maryana\_US -- Test Results:

| landing_page                              | impressions | views | donations | amount  | amount50 | don_per_view | amt_per_view | amt50_per_view | avg_donation | avg_donation50 | click_rate |
|-------------------------------------------|-------------|-------|-----------|---------|----------|--------------|--------------|----------------|--------------|----------------|------------|
| Letl's build something beautiful together | 586737      | 5469  | 123       | 3180.00 | 2430.00  | 0.0225       | 0.581459     | 0.444323       | 25.853659    | 19.756098      | 0.0093     |
| You don't have to go to Harvard           | 580729      | 5413  | 229       | 6048.00 | 4398.00  | 0.0423       | 1.117310     | 0.812488       | 26.410480    | 19.205240      | 0.0093     |
| 300 Chairs                                | 597787      | 5572  | 259       | 6724.00 | 5504.00  | 0.0465       | 1.206748     | 0.987796       | 25.961390    | 21.250965      | 0.0093     |

| campaign                 | impressions | views | donations | amount   | amount50 | click_rate | don_per_imp | amt_per_imp  | amt50_per_imp | don_per_view | amt_per_view | amt50_per_view | avg_donation | avg_donation50 |
|--------------------------|-------------|-------|-----------|----------|----------|------------|-------------|--------------|---------------|--------------|--------------|----------------|--------------|----------------|
| C_3009_Maryana_US Totals | 3531463     | 32089 | 611       | 15952.00 | 12332.00 | 0.00908663 | 0.000173    | 0.0045171216 | 0.0034920461  | 0.0190       | 0.497117     | 0.384306       | 26.108020    | 20.183306      |