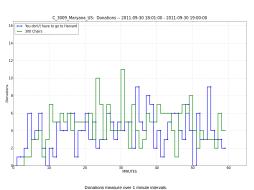

# C\_3009\_Maryana\_US: Test Report

The winning landing page is 300 Chairs.

The winner, 300 Chairs, had a 7.90% increase in donations / view on average. Between 60.0% and 75.0% confident about the winner. The winner, 300 Chairs, had a 18.00% increase in amount50 / view on average. Between 75.0% and 90.0% confident about the winner

C\_3009\_Maryana\_US -- Test Results:

| landing_page                              | impressions | views | donations | amount  | amount50 | don_per_view | amt_per_view | amt50_per_view | avg_donation | avg_donation50 | click_rate |
|-------------------------------------------|-------------|-------|-----------|---------|----------|--------------|--------------|----------------|--------------|----------------|------------|
| Letl's build something beautiful together | 586737      | 5469  | 123       | 3180.00 | 2430.00  | 0.0225       | 0.581459     | 0.444323       | 25.853659    | 19.756098      | 0.0093     |
| You don't have to go to Harvard           | 580729      | 5413  | 229       | 6048.00 | 4398.00  | 0.0423       | 1.117310     | 0.812488       | 26.410480    | 19.205240      | 0.0093     |
| 300 Chairs                                | 597787      | 5572  | 259       | 6724.00 | 5504.00  | 0.0465       | 1.206748     | 0.987796       | 25.961390    | 21.250965      | 0.0093     |