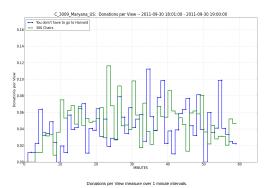

# C\_3009\_Maryana\_US: Test Report

The winning landing page is 300 Chairs.

The winner, 300 Chairs, had a 7.90% increase in donations / view on average. Between 60.0% and 75.0% confident about the winner. The winner, 300 Chairs, had a 18.00% increase in amount50 / view on average. Between 75.0% and 90.0% confident about the winner

C\_3009\_Maryana\_US -- Test Results:

| landing_page                              | impressions | views | donations | amount  | amount50 | don_per_view | amt_per_view | amt50_per_view | avg_donation | avg_donation50 | click_rate |
|-------------------------------------------|-------------|-------|-----------|---------|----------|--------------|--------------|----------------|--------------|----------------|------------|
| Letl's build something beautiful together | 586737      | 5469  | 123       | 3180.00 | 2430.00  | 0.0225       | 0.581459     | 0.444323       | 25.853659    | 19.756098      | 0.0093     |
| You don't have to go to Harvard           | 580729      | 5413  | 229       | 6048.00 | 4398.00  | 0.0423       | 1.117310     | 0.812488       | 26.410480    | 19.205240      | 0.0093     |
| 300 Chairs                                | 597787      | 5572  | 259       | 6724.00 | 5504.00  | 0.0465       | 1.206748     | 0.987796       | 25.961390    | 21.250965      | 0.0093     |