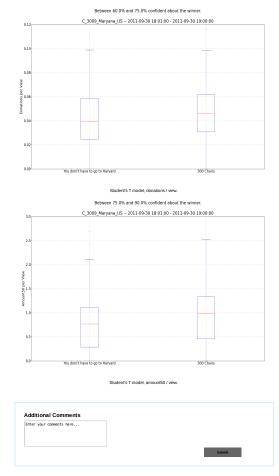

# C\_3009\_Maryana\_US: Test Report

The winning landing page is 300 Chairs.

The winner, 300 Chairs, had a 7.90% increase in donations / view on average. Between 60.0% and 75.0% confident about the winner. The winner, 300 Chairs, had a 18.00% increase in amount50 / view on average. Between 75.0% and 90.0% confident about the winner