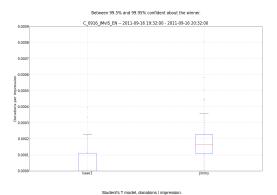

## The winning banner is Jimmy.

The winner, Jammy, had a 194-00's increase in donations' impression on average. Between 99.5% and 99.5% confident about the winn the winner, Jammy, had a 139.3% increase in anount50' impression on average. Between 99.5% and 99.5% confident about the winn The winner, Jammy, had a 179.8% increase in donations' view on average. Between 99.5% and 99.5% confident about the winner. He winner, Jammy, had a 179.6% increase in anount50' view on average. Between 99.5% and 99.5% confident about the winner. The winner, Jammy, had a 174.6% increase in anount50' view on average. Between 99.5% and 99.5% confident about the winner.