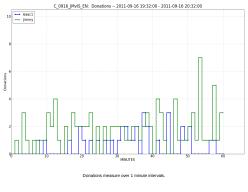

## C\_0916\_JMvIS\_EN -- Test Results:

| utm_source | impressions | views | donations | amount  | amount50 | click_rate | don_per_imp | amt_per_imp  | amt50_per_imp | don_per_view | amt_per_view | amt50_per_view | avg_donation | avg_donation50 |
|------------|-------------|-------|-----------|---------|----------|------------|-------------|--------------|---------------|--------------|--------------|----------------|--------------|----------------|
| Jimmy      | 515311      | 8072  | 102       | 1932.67 | 1741.60  | 0.01566433 | 0.000198    | 0.0037504920 | 0.0033797060  | 0.0126       | 0.239429     | 0.215758       | 18.947745    | 17.074510      |
| Isaac2     | 515395      | 7534  | 33        | 685.64  | 638.59   | 0.01461790 | 0.000064    | 0.0013303179 | 0.0012390285  | 0.0044       | 0.091006     | 0.084761       | 20.776970    | 19.351212      |
| Isaac1     | 514529      | 7657  | 35        | 840.60  | 739.14   | 0.01488157 | 0.000068    | 0.0016337270 | 0.0014365370  | 0.0046       | 0.109782     | 0.096531       | 24.017143    | 21.118286      |

| campaign               | impressions | views | donations | amount  | amount50 | click_rate | don_per_imp | amt_per_imp  | amt50_per_imp | don_per_view | amt_per_view | amt50_per_view | avg_donation | avg_donation50 |
|------------------------|-------------|-------|-----------|---------|----------|------------|-------------|--------------|---------------|--------------|--------------|----------------|--------------|----------------|
| C_0916_JMvIS_EN Totals | 1545235     | 23263 | 170       | 3458.91 | 3119.33  | 0.01505459 | 0.000110    | 0.0022384238 | 0.0020186650  | 0.0073       | 0.148687     | 0.134090       | 20.346529    | 18.349000      |