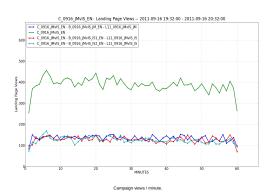

#### Data Tracking

Donations per View measure over 1 minute intervals

Confidence Reportin

Return to:

Latest Campaigns

Test Generation