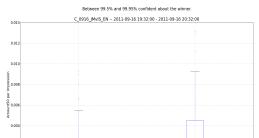

## The winning banner is Jimmy.

The winner, Jammy, had a 194-00's increase in donations' impression on average. Between 99.5% and 99.5% confident about the winn the winner, Jammy, had a 139.3% increase in anount50' impression on average. Between 99.5% and 99.5% confident about the winn The winner, Jammy, had a 179.8% increase in donations' view on average. Between 99.5% and 99.5% confident about the winner. He winner, Jammy, had a 179.6% increase in anount50' view on average. Between 99.5% and 99.5% confident about the winner. The winner, Jammy, had a 174.6% increase in anount50' view on average. Between 99.5% and 99.5% confident about the winner.