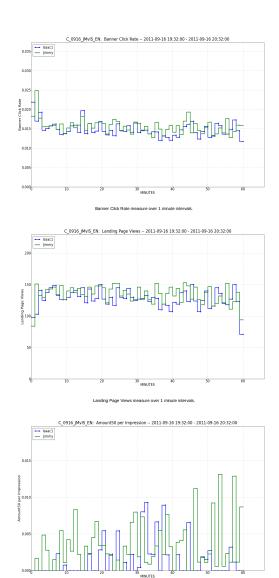

## C\_0916\_JMvIS\_EN -- Test Results:

| utm_source | impressions | views | donations | amount  | amount50 | click_rate | don_per_imp | amt_per_imp  | amt50_per_imp | don_per_view | amt_per_view | amt50_per_view | avg_donation | avg_donation50 |
|------------|-------------|-------|-----------|---------|----------|------------|-------------|--------------|---------------|--------------|--------------|----------------|--------------|----------------|
| Jimmy      | 515311      | 8072  | 102       | 1932.67 | 1741.60  | 0.01566433 | 0.000198    | 0.0037504920 | 0.0033797060  | 0.0126       | 0.239429     | 0.215758       | 18.947745    | 17.074510      |
| Isaac2     | 515395      | 7534  | 33        | 685.64  | 638.59   | 0.01461790 | 0.000064    | 0.0013303179 | 0.0012390285  | 0.0044       | 0.091006     | 0.084761       | 20.776970    | 19.351212      |
| Isaac1     | 514529      | 7657  | 35        | 840.60  | 739.14   | 0.01488157 | 0.000068    | 0.0016337270 | 0.0014365370  | 0.0046       | 0.109782     | 0.096531       | 24.017143    | 21.118286      |

| campaign               | impressions | views | donations | amount  | amount50 | click_rate | don_per_imp | amt_per_imp  | amt50_per_imp | don_per_view | amt_per_view | amt50_per_view | avg_donation | avg_donation50 |
|------------------------|-------------|-------|-----------|---------|----------|------------|-------------|--------------|---------------|--------------|--------------|----------------|--------------|----------------|
| C_0916_JMvIS_EN Totals | 1545235     | 23263 | 170       | 3458.91 | 3119.33  | 0.01505459 | 0.000110    | 0.0022384238 | 0.0020186650  | 0.0073       | 0.148687     | 0.134090       | 20.346529    | 18.349000      |