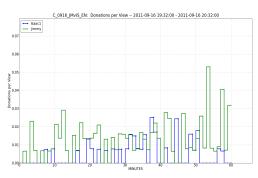

#### Data Tracking

Donations per View measure over 1 minute intervals

Confidence Reportin

Return to:

Latest Campaigns

Test Generation