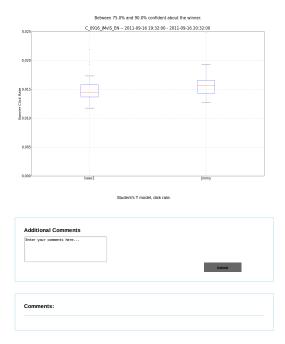

## C\_0916\_JMvIS\_EN -- Test Results:

| utm_source | impressions | views | donations | amount  | amount50 | click_rate | don_per_imp | amt_per_imp  | amt50_per_imp | don_per_view | amt_per_view | amt50_per_view | avg_donation | avg_donation50 |
|------------|-------------|-------|-----------|---------|----------|------------|-------------|--------------|---------------|--------------|--------------|----------------|--------------|----------------|
| Jimmy      | 515311      | 8072  | 102       | 1932.67 | 1741.60  | 0.01566433 | 0.000198    | 0.0037504920 | 0.0033797060  | 0.0126       | 0.239429     | 0.215758       | 18.947745    | 17.074510      |
| Isaac2     | 515395      | 7534  | 33        | 685.64  | 638.59   | 0.01461790 | 0.000064    | 0.0013303179 | 0.0012390285  | 0.0044       | 0.091006     | 0.084761       | 20.776970    | 19.351212      |
| Isaac1     | 514529      | 7657  | 35        | 840.60  | 739.14   | 0.01488157 | 0.000068    | 0.0016337270 | 0.0014365370  | 0.0046       | 0.109782     | 0.096531       | 24.017143    | 21.118286      |