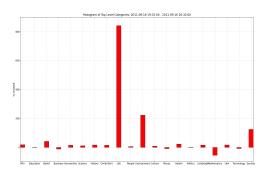

## Category Distribution

Category distribution of readers that clicked on the banne

Donations Breakdown

Donation counts broken out by donor amour