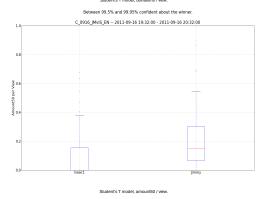

## The winning banner is Jimmy.

The winner, Jammy, had a 194-00's increase in donations' impression on average. Between 99.5% and 99.5% confident about the winn the winner, Jammy, had a 139.3% increase in anount50' impression on average. Between 99.5% and 99.5% confident about the winn The winner, Jammy, had a 179.8% increase in donations' view on average. Between 99.5% and 99.5% confident about the winner. He winner, Jammy, had a 179.6% increase in anount50' view on average. Between 99.5% and 99.5% confident about the winner. The winner, Jammy, had a 174.6% increase in anount50' view on average. Between 99.5% and 99.5% confident about the winner.