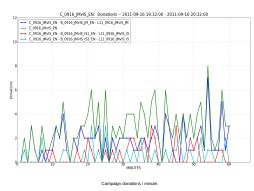

#### Data Tracking

Donations per View measure over 1 minute intervals

Confidence Reportin

Return to:

Latest Campaigns

Test Generation