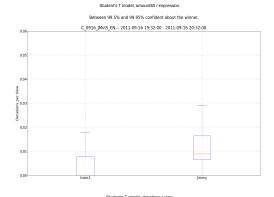

## The winning banner is Jimmy.

The winner, Jammy, had a 194-00's increase in donations' impression on average. Between 99.5% and 99.5% confident about the winn the winner, Jammy, had a 139.3% increase in anount50' impression on average. Between 99.5% and 99.5% confident about the winn The winner, Jammy, had a 179.8% increase in donations' view on average. Between 99.5% and 99.5% confident about the winner. He winner, Jammy, had a 179.6% increase in anount50' view on average. Between 99.5% and 99.5% confident about the winner. The winner, Jammy, had a 174.6% increase in anount50' view on average. Between 99.5% and 99.5% confident about the winner.