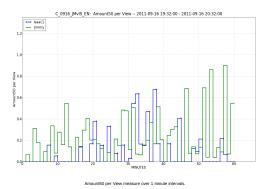

#### Data Tracking

Donations per View measure over 1 minute intervals

Confidence Reportin

Return to:

Latest Campaigns

Test Generation