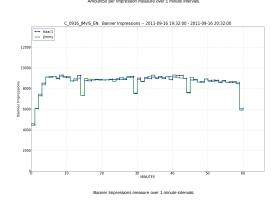

## C\_0916\_JMvIS\_EN -- Test Results:

| utm_source | impressions | views | donations | amount  | amount50 | click_rate | don_per_imp | amt_per_imp  | amt50_per_imp | don_per_view | amt_per_view | amt50_per_view | avg_donation | avg_donation50 |
|------------|-------------|-------|-----------|---------|----------|------------|-------------|--------------|---------------|--------------|--------------|----------------|--------------|----------------|
| Jimmy      | 515311      | 8072  | 102       | 1932.67 | 1741.60  | 0.01566433 | 0.000198    | 0.0037504920 | 0.0033797060  | 0.0126       | 0.239429     | 0.215758       | 18.947745    | 17.074510      |
| Isaac2     | 515395      | 7534  | 33        | 685.64  | 638.59   | 0.01461790 | 0.000064    | 0.0013303179 | 0.0012390285  | 0.0044       | 0.091006     | 0.084761       | 20.776970    | 19.351212      |
| Isaac1     | 514529      | 7657  | 35        | 840.60  | 739.14   | 0.01488157 | 0.000068    | 0.0016337270 | 0.0014365370  | 0.0046       | 0.109782     | 0.096531       | 24.017143    | 21.118286      |

| campaign               | impressions | views | donations | amount  | amount50 | click_rate | don_per_imp | amt_per_imp  | amt50_per_imp | don_per_view | amt_per_view | amt50_per_view | avg_donation | avg_donation50 |
|------------------------|-------------|-------|-----------|---------|----------|------------|-------------|--------------|---------------|--------------|--------------|----------------|--------------|----------------|
| C_0916_JMvIS_EN Totals | 1545235     | 23263 | 170       | 3458.91 | 3119.33  | 0.01505459 | 0.000110    | 0.0022384238 | 0.0020186650  | 0.0073       | 0.148687     | 0.134090       | 20.346529    | 18.349000      |