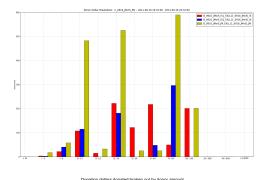

## C\_0916\_JMvIS\_EN -- Test Results:

| utm_source | impressions | views | donations | amount  | amount50 | click_rate | don_per_imp | amt_per_imp  | amt50_per_imp | don_per_view | amt_per_view | amt50_per_view | avg_donation | avg_donation50 |
|------------|-------------|-------|-----------|---------|----------|------------|-------------|--------------|---------------|--------------|--------------|----------------|--------------|----------------|
| Jimmy      | 515311      | 8072  | 102       | 1932.67 | 1741.60  | 0.01566433 | 0.000198    | 0.0037504920 | 0.0033797060  | 0.0126       | 0.239429     | 0.215758       | 18.947745    | 17.074510      |
| Isaac2     | 515395      | 7534  | 33        | 685.64  | 638.59   | 0.01461790 | 0.000064    | 0.0013303179 | 0.0012390285  | 0.0044       | 0.091006     | 0.084761       | 20.776970    | 19.351212      |
| Isaac1     | 514529      | 7657  | 35        | 840.60  | 739.14   | 0.01488157 | 0.000068    | 0.0016337270 | 0.0014365370  | 0.0046       | 0.109782     | 0.096531       | 24.017143    | 21.118286      |

| campaign               | impressions | views | donations | amount  | amount50 | click_rate | don_per_imp | amt_per_imp  | amt50_per_imp | don_per_view | amt_per_view | amt50_per_view | avg_donation | avg_donation50 |
|------------------------|-------------|-------|-----------|---------|----------|------------|-------------|--------------|---------------|--------------|--------------|----------------|--------------|----------------|
| C_0916_JMvIS_EN Totals | 1545235     | 23263 | 170       | 3458.91 | 3119.33  | 0.01505459 | 0.000110    | 0.0022384238 | 0.0020186650  | 0.0073       | 0.148687     | 0.134090       | 20.346529    | 18.349000      |