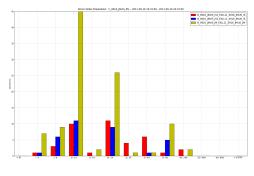

## C\_0916\_JMvIS\_EN -- Test Results:

| utm_source | impressions | views | donations | amount  | amount50 | click_rate | don_per_imp | amt_per_imp  | amt50_per_imp | don_per_view | amt_per_view | amt50_per_view | avg_donation | avg_donation50 |
|------------|-------------|-------|-----------|---------|----------|------------|-------------|--------------|---------------|--------------|--------------|----------------|--------------|----------------|
| Jimmy      | 515311      | 8072  | 102       | 1932.67 | 1741.60  | 0.01566433 | 0.000198    | 0.0037504920 | 0.0033797060  | 0.0126       | 0.239429     | 0.215758       | 18.947745    | 17.074510      |
| Isaac2     | 515395      | 7534  | 33        | 685.64  | 638.59   | 0.01461790 | 0.000064    | 0.0013303179 | 0.0012390285  | 0.0044       | 0.091006     | 0.084761       | 20.776970    | 19.351212      |
| Isaac1     | 514529      | 7657  | 35        | 840.60  | 739.14   | 0.01488157 | 0.000068    | 0.0016337270 | 0.0014365370  | 0.0046       | 0.109782     | 0.096531       | 24.017143    | 21.118286      |

| campaign               | impressions | views | donations | amount  | amount50 | click_rate | don_per_imp | amt_per_imp  | amt50_per_imp | don_per_view | amt_per_view | amt50_per_view | avg_donation | avg_donation50 |
|------------------------|-------------|-------|-----------|---------|----------|------------|-------------|--------------|---------------|--------------|--------------|----------------|--------------|----------------|
| C_0916_JMvIS_EN Totals | 1545235     | 23263 | 170       | 3458.91 | 3119.33  | 0.01505459 | 0.000110    | 0.0022384238 | 0.0020186650  | 0.0073       | 0.148687     | 0.134090       | 20.346529    | 18.349000      |