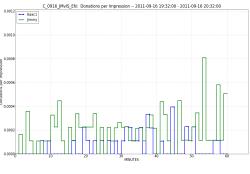

## Category Distribution

Category distribution of readers that clicked on the banne

Donations Breakdown

Donation counts broken out by donor amour