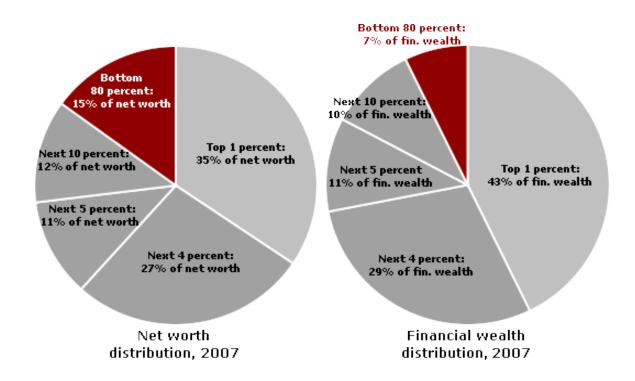

Figure 1: Net worth and financial wealth distribution in the U.S. in 2007

Table 1: Distribution of net worth and financial wealth in the United States, 1983-200

Total Net Worth

|    | Top 1   | Next 19 | Bottom 80 percent |
|----|---------|---------|-------------------|
|    | percent | percent |                   |
| 19 | 33.8%   | 47.5%   | 18.7%             |
| 83 |         |         |                   |
| 19 | 37.4%   | 46.2%   | 16.5%             |
| 89 |         |         |                   |
| 19 | 37.2%   | 46.6%   | 16.2%             |
| 92 |         |         |                   |
| 19 | 38.5%   | 45.4%   | 16.1%             |
| 95 |         |         |                   |
| 19 | 38.1%   | 45.3%   | 16.6%             |
| 98 |         |         |                   |
| 20 | 33.4%   | 51.0%   | 15.6%             |
| 01 |         |         |                   |
| 20 | 34.3%   | 50.3%   | 15.3%             |
| 04 |         |         |                   |

| 20<br>07         | 34.6% | 50.5% | 15.0% |  |
|------------------|-------|-------|-------|--|
| Financial Woolth |       |       |       |  |

## **Financial Wealth**

|    | Top 1   | Next 19 | Bottom 80 percent |
|----|---------|---------|-------------------|
|    | percent | percent |                   |
| 19 | 42.9%   | 48.4%   | 8.7%              |
| 83 |         |         |                   |
| 19 | 46.9%   | 46.5%   | 6.6%              |
| 89 |         |         |                   |
| 19 | 45.6%   | 46.7%   | 7.7%              |
| 92 |         |         |                   |
| 19 | 47.2%   | 45.9%   | 7.0%              |
| 95 |         |         |                   |
| 19 | 47.3%   | 43.6%   | 9.1%              |
| 98 |         |         |                   |
| 20 | 39.7%   | 51.5%   | 8.7%              |
| 01 |         |         |                   |
| 20 | 42.2%   | 50.3%   | 7.5%              |
| 04 |         |         |                   |
| 20 | 42.7%   | 50.3%   | 7.0%              |
| 07 |         |         |                   |