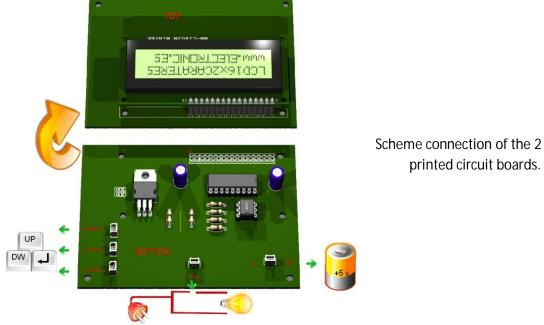

This circuit is thought for his functioning like control of time of gotten a sun stroke, his functioning is quite basic, one consists of 2 C.I's plates that he bears the microprocessor 16F628, and the other that the LCD, In program is basically we have 2 options in the menu (Insoling, configuration) the first is obvious, will maintain the light kindled according to the time stipulated by us (the first time will be 00:00), seconds it configuration gets into mode and we will be able to adjust the time with the press buttons (+ , -) according to be tenths minute, minute, tenths secondly or Second, the way out an optotriac makes itself intervening to 220vac. nutrition comes from 5Vcc.