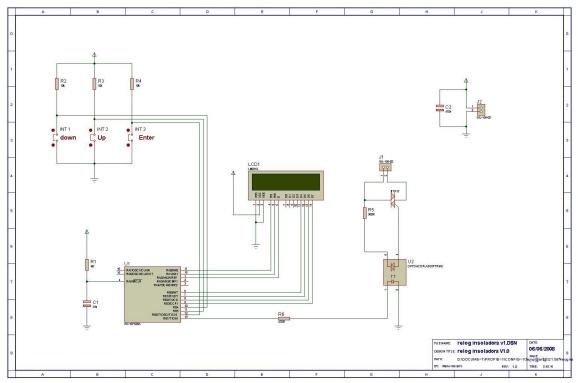

This circuit is thought for his functioning like control of time of gotten a sun stroke, his functioning is quite basic, one consists of 2 C.I's plates that he bears the microprocessor 16F628, and the other that the LCD, In program is basically we have 2 options in the menu (Insoling, configuration) the first is obvious, will maintain the light kindled according to the time stipulated by us (the first time will be 00:00), seconds it configuration gets into mode and we will be able to adjust the time with the press buttons (+ , -) according to be tenths minute, minute, tenths secondly or Second, the way out an optotriac makes itself intervening to 220vac. nutrition comes from 5Vcc.