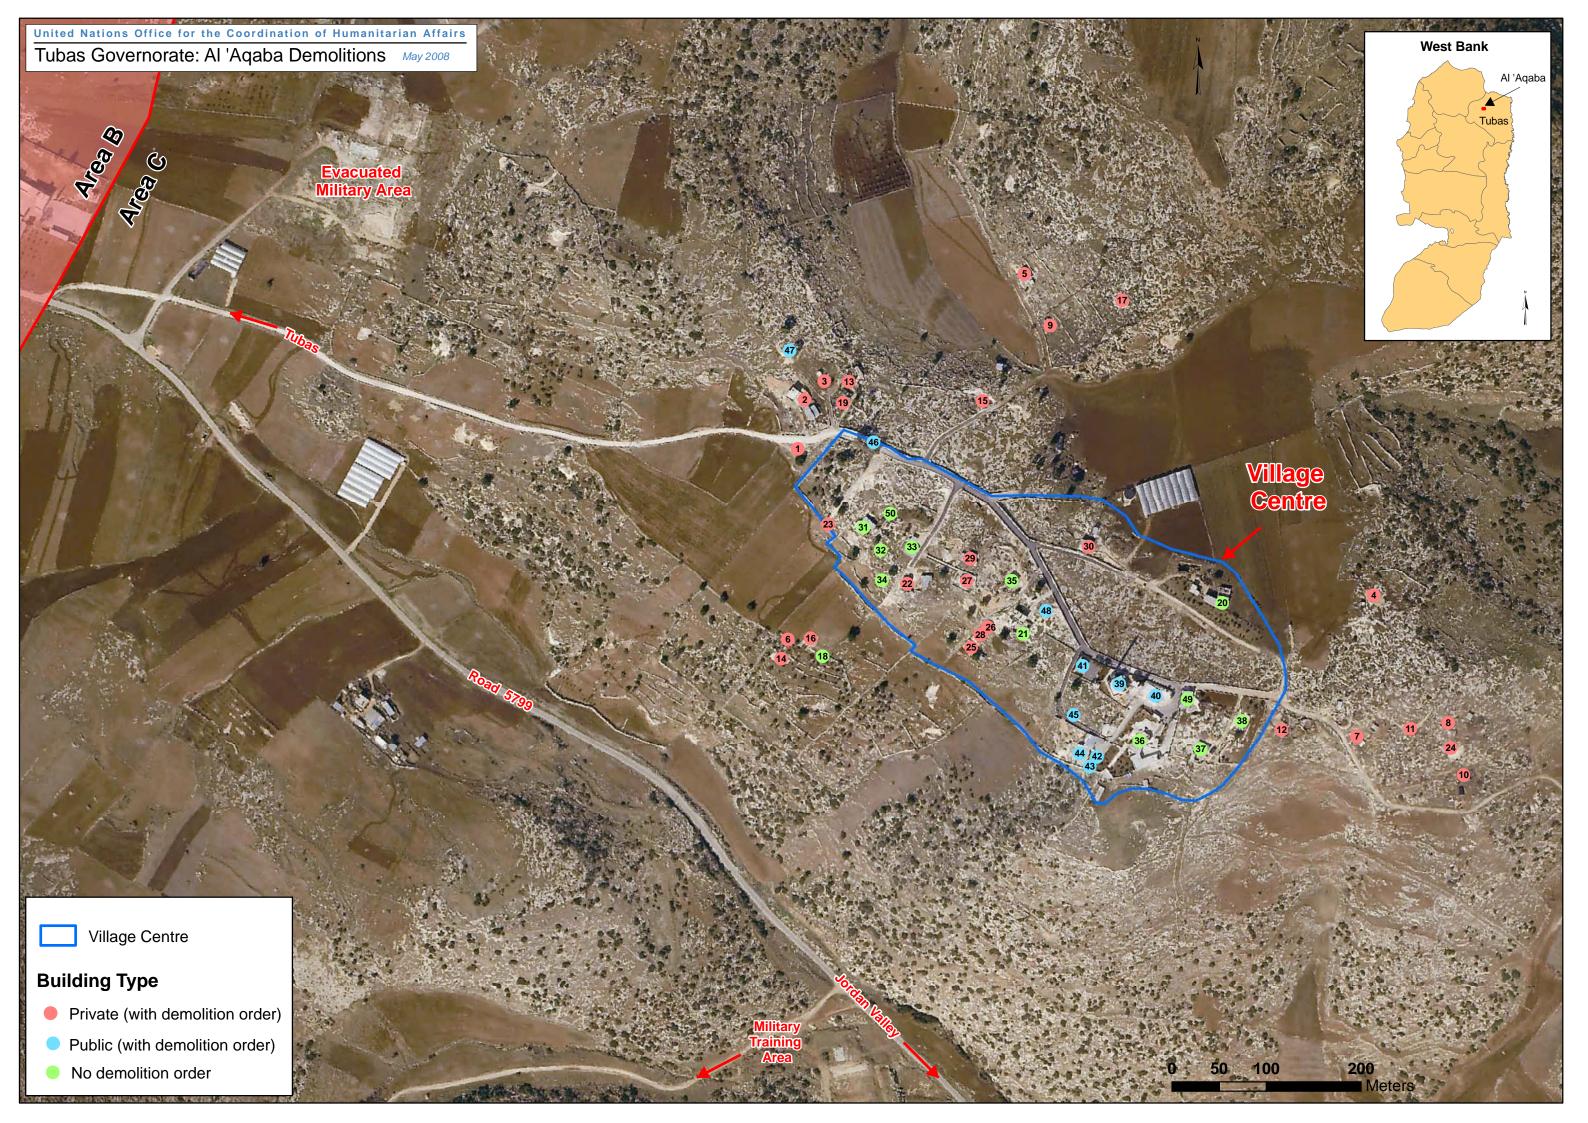

| No | Kind of Structure                                       | No of villagers  | No of persons affected | No of children affected  | Demolition<br>Order |
|----|---------------------------------------------------------|------------------|------------------------|--------------------------|---------------------|
| 1  | Private House outside centre                            | 9                | 9                      | 6                        | yes                 |
| 2  | Private House outside centre                            | 11               | 11                     | 9                        | yes                 |
| 3  | Private House outside centre                            | 8                | 8                      | 3                        | yes                 |
| 4  | Private House outside centre                            | 12               | 12                     | 7                        | yes                 |
| 5  | Private House outside centre                            | 9                | 9                      | 6                        | yes                 |
| 6  | Private House outside centre                            | 3                | 3                      | 1                        | yes                 |
| 7  | Private House outside centre                            | 11               | 11                     | 4                        | yes                 |
| 8  | Private House outside centre                            | 6                | 6                      | 4                        | yes                 |
| 9  | Private House outside centre                            | 4                | 4                      | 2                        | yes                 |
| 10 | Private House outside centre                            | 11               | 11                     | 5                        | yes                 |
| 11 | Private House outside centre                            | 9                | 9                      | 7                        | yes                 |
| 12 | Private House outside centre                            | 2                | 2                      | 0                        | yes                 |
| 13 | Private House outside centre                            | 13               | 13                     | 0                        | yes                 |
| 14 | Private House outside centre                            | 9                | 9                      | 7                        | yes                 |
| 15 | Private House outside centre                            | 9                | 9                      | 4                        | yes                 |
| 16 | Private House outside centre                            | 9                | 9                      | 6                        | yes                 |
| 17 | Private House outside centre                            | 9                | 9                      | 5                        | yes                 |
| 18 | Private House outside centre                            | 2                |                        |                          | No                  |
| 19 | Private House outside centre                            | 6                | 6                      | 4                        | yes                 |
| 20 | Private House inside centre                             | 13               |                        |                          | No                  |
| 21 | Private House inside centre                             | 7                |                        |                          | No                  |
| 22 | Private House inside centre                             | 1                | 1                      | 0                        | yes                 |
| 23 | Private House outside centre                            | 10               | 10                     | 6                        | yes                 |
| 24 | Private House outside centre                            | 8                | 8                      | 4                        | yes                 |
| 25 | Private House inside centre                             | 9                | 9                      | 3                        | yes                 |
| 26 | Private House inside centre                             | 9                | 9                      | 1                        | yes                 |
| 27 | Private House inside centre                             | 2                | 2                      | 0                        | yes                 |
| 28 | Private House inside centre                             | 2                | 2                      | 0                        | yes                 |
| 29 | Private House inside centre                             | 8                | 8                      | 6                        | yes                 |
| 30 | Private House inside centre                             | 12               | 12                     | 6                        | yes                 |
| 31 | Private House inside centre                             | 8                |                        |                          | No                  |
| 32 | Private House inside centre                             | 5                |                        |                          | No                  |
| 33 | Private House inside centre                             | 5                |                        |                          | No                  |
| 34 | Private House inside centre                             | 3                |                        |                          | No                  |
| 35 | Private House inside centre                             | 16               |                        |                          | No                  |
| 36 | Private House inside centre                             | 3                |                        |                          | No                  |
| 37 | Private House inside centre                             | 14               |                        |                          | No                  |
| 38 | Private House inside centre                             | 11               |                        |                          | No                  |
| 39 | Salah ad Din Mosque                                     |                  |                        |                          | yes                 |
| 40 | Residence of Imam                                       |                  |                        |                          | yes                 |
| 41 | Al Amal Health Centre                                   |                  |                        |                          | yes                 |
| 42 | Women Rural Society                                     |                  |                        |                          | yes                 |
| 43 | Al Haq Kindergarten                                     |                  |                        |                          | yes                 |
| 44 | Sewing factory                                          |                  |                        |                          | yes                 |
| 45 | Internal Roads                                          |                  |                        |                          | yes                 |
| 46 | Walls and Roadsides                                     |                  |                        |                          | yes                 |
| 47 | Agricultural Roads                                      |                  |                        |                          | yes                 |
| 48 | Power Plant Private House inside centre; was demolished |                  |                        |                          | yes                 |
| 49 | in 1999                                                 |                  |                        |                          | No                  |
| 50 | Private House inside centre                             | 1                |                        | 400                      | No                  |
|    | Total                                                   | 299<br>villagers | 211 people<br>affected | 106 children<br>affected |                     |