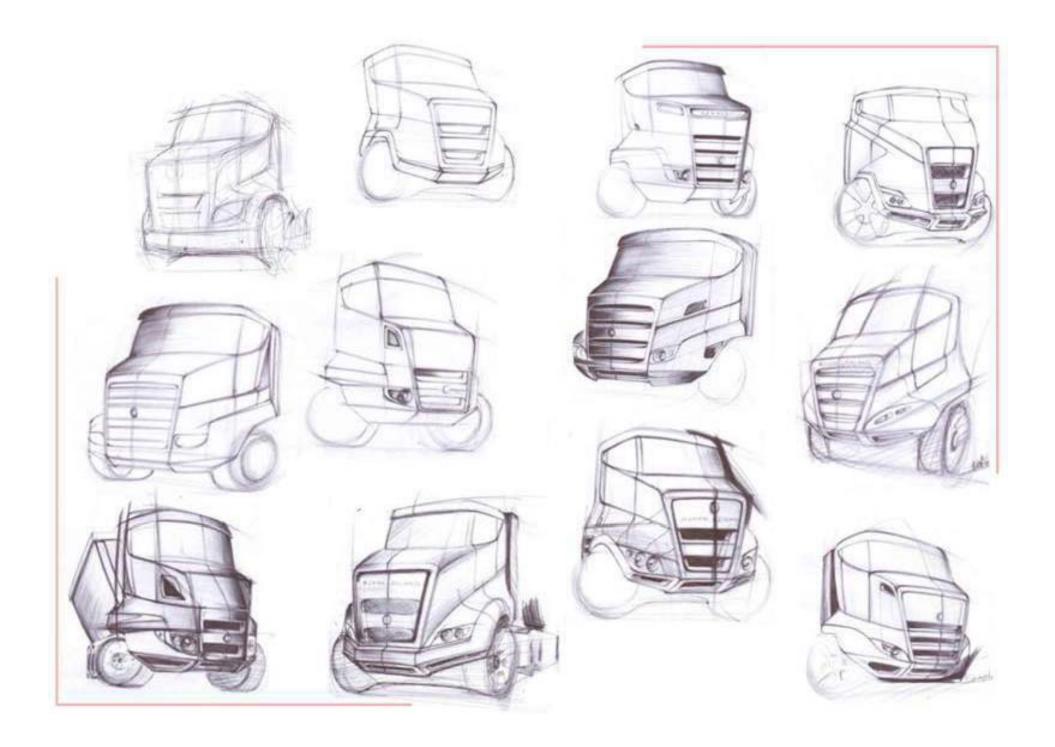

## PROJECT REPORT ON Concept of Tipper cabinet styling & Front fascia of low floor city bus in

### INITIAL FORM EXPLORATION

### **DESIGN OBJECTIVE**

The objective of the exercise is to evolve a truck (which is used in both rouged and smooth areas) based on the existing specifications of commercial vehicle platform

A brief study of International market trends will be done. The above study would lead to define the broad specification and design intervention required

The truck design should align to the international practices in design and style in the rough condition truck segment. The new truck design language would convey the affection in simplest possible manner. The objective is to evolve a new truck form