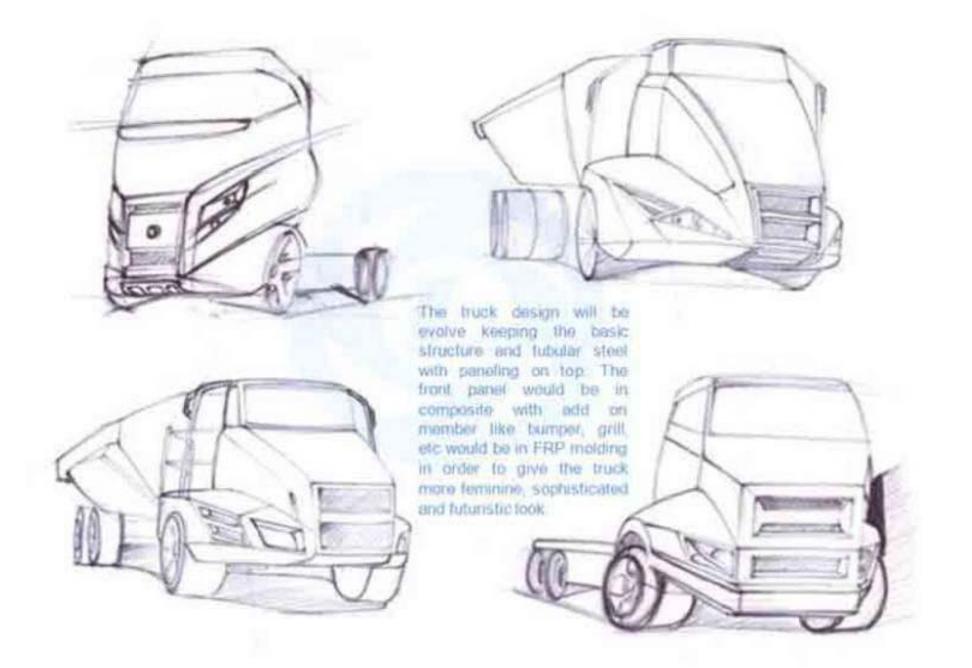

**Design Objective** 

The objective of the exercise is to evolve a front fascia of low floor city bus (which is used in the city and the smooth areas) based on the existing specifications of commercial vehicle platform.

The front fascia of low floor design will be evolve keeping the basic structure bus. The front panel would be in composite with add on member like bumper, grill, etc would be in FRP molding in order to give the truck more feminine, sophisticated and futuristic look and Front grill should be incorporate the identity of the company.