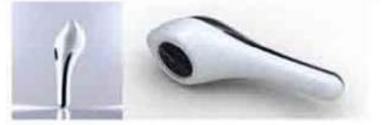

### Redesign of hair dryer

Objective was to become conversant with the complete design process through the redesign of hair dryer . Project began with understanding the product. Dismantle study was done to understand the principles behind working of hair dryer . Different contexts of the user were innovated ,in which the product will be used by consumers in order to come up with entirely novel, more useful and effective product

### User contexts for hair dryer

## Hair dryer for tourists

Easy to use Comfortable Portable Safety

Tools used: Alias, Hyper Shot, Photoshop

Aim:- design a hand held torch considering the metaphor of any letter from any language.

Letter selected:- " Y".

This letter reflects the youth and feminism. It also helps to design a torch which is curvy and ergonomic.