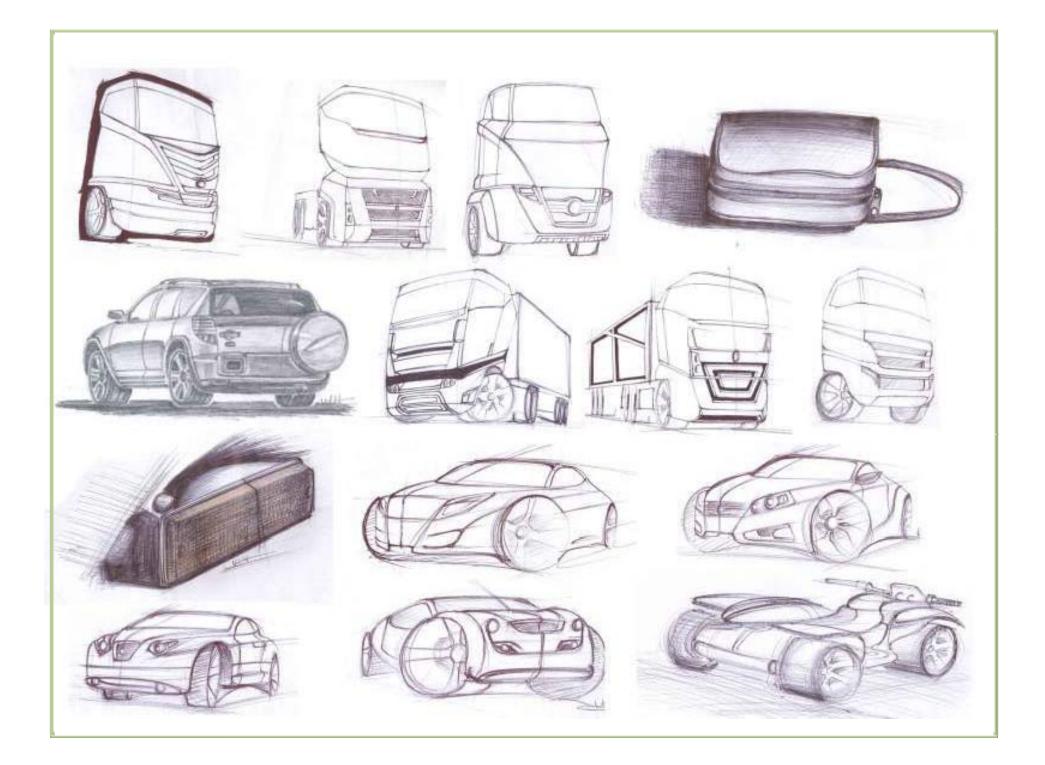

## Sketches

## PROJECT REPORT ON Concept of Tipper cabinet styling & Front fascia of low floor city bus in

### INITIAL FORM EXPLORATION

### **DESIGN OBJECTIVE**

The objective of the exercise is to evolve a truck (which is used in both rouged and smooth areas) based on the existing specifications of commercial vehicle platform

A brief study of International market trends will be done. The above study would lead to define the broad specification and design intervention required

The truck design should align to the international practices in design and style in the rough condition truck segment. The new truck design language would convey the affection in simplest possible manner. The objective is to evolve a new truck form

**Design Objective** 

The objective of the exercise is to evolve a front fascia of low floor city bus (which is used in the city and the smooth areas) based on the existing specifications of commercial vehicle platform.

The front fascia of low floor design will be evolve keeping the basic structure bus. The front panel would be in composite with add on member like bumper, grill, etc would be in FRP molding in order to give the truck more feminine, sophisticated and futuristic look and Front grill should be incorporate the identity of the company.

**Concept Generation** 

Sketches for low floor city bus (Form exploration)

Product Design Constraints

Size of the windshield can not be changed