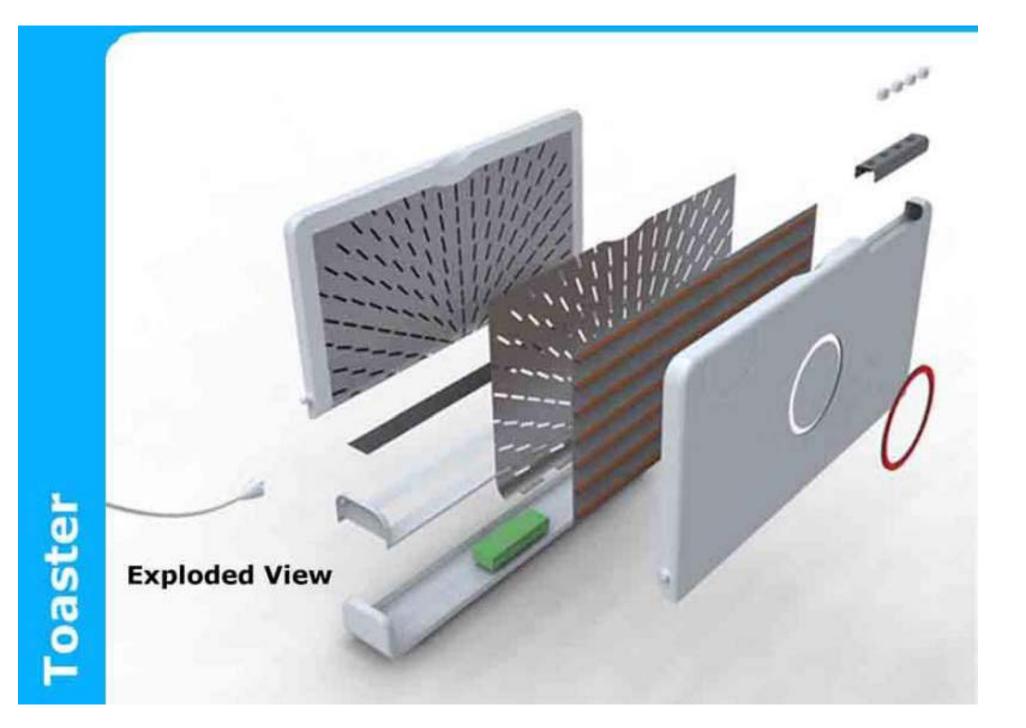

**Product Environment** 

Toaster

Toaster are widly used in urban areas

The would to as

There can be a product which would aid customers to bake their toast as well as chapatis.

The idea was to make a collapsible toaster which could be open to get an electric panand when folded it becomes toaster. Idea is to design the toaster as well as roti pan means two in one.....

## Toaster

Open the toaster to bake chapati.....

Toaster