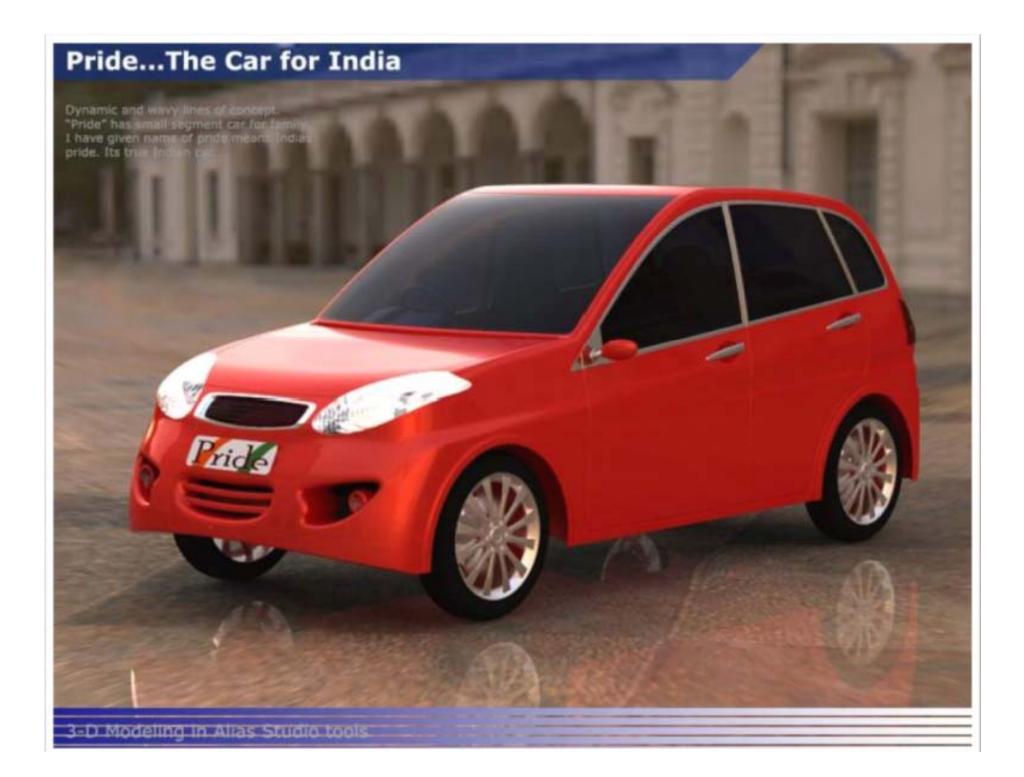

ctive is to evolve a new truck form















**Design Objective** 

The objective of the exercise is to evolve a front fascia of low floor city bus (which is used in the city and the smooth areas) based on the existing specifications of commercial vehicle platform.

The front fascia of low floor design will be evolve keeping the basic structure bus. The front panel would be in composite with add on member like bumper, grill, etc would be in FRP molding in order to give the truck more feminine, sophisticated and futuristic look and Front grill should be incorporate the identity of the company.

**Concept Generation** 

Sketches for low floor city bus (Form exploration)



Product Design Constraints

Size of the windshield can not be changed



























# Modeling work





I have searched ergonomic condition of small car to opening of back door is always touches to head that's why I have given foldable back door to open and it is also compatible in the parking system, takes few space...







It is sport utility vehicle having robust design and agression in nature. Front grill and the head lamp looks agile in nature. Sporty back light.... Over all it looks ..."King of the Road"





uditpratapsingh@gmail.com Mob No. :- 9945510540 Phone No. :- 0657-2429973

## Curriculum Vitae.....

Name -- UDIT PRATAP SINGH

Date of Birth :- 19th Jan 1983

Address :- SB- 156, Supervisor's Flat, Sakchi, Jamshedpur – 831001 (Jharkhand)

#### Internship

I've done 3 months internship in "Ashok Leyland" during 13th April 2009 – 20th July 2009 in the field of "Product Develo