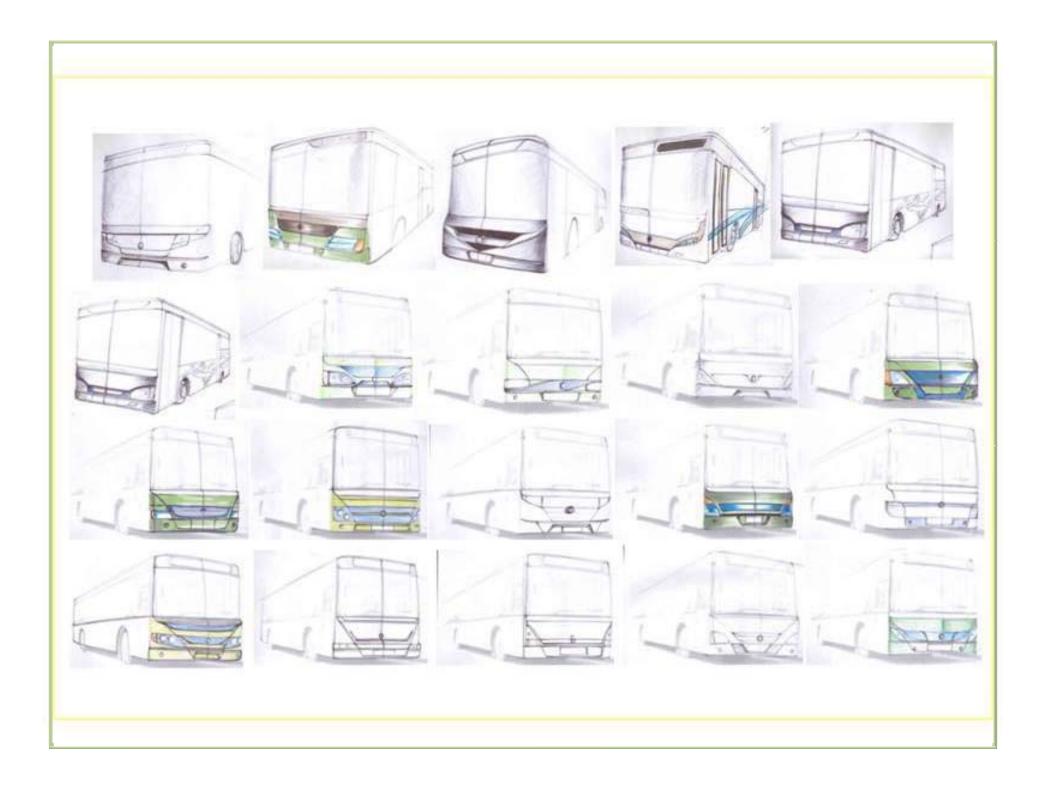

## PROJECT REPORT ON Concept of Tipper cabinet styling & Front fascia of low floor city bus in

### INITIAL FORM EXPLORATION

**Design Objective** 

The objective of the exercise is to evolve a front fascia of low floor city bus (which is used in the city and the smooth areas) based on the existing specifications of commercial vehicle platform.

The front fascia of low floor design will be evolve keeping the basic structure bus. The front panel would be in composite with add on member like bumper, grill, etc would be in FRP molding in order to give the truck more feminine, sophisticated and futuristic look and Front grill should be incorporate the identity of the company.

**Concept Generation** 

Sketches for low floor city bus (Form exploration)

Product Design Constraints

Size of the windshield can not be changed