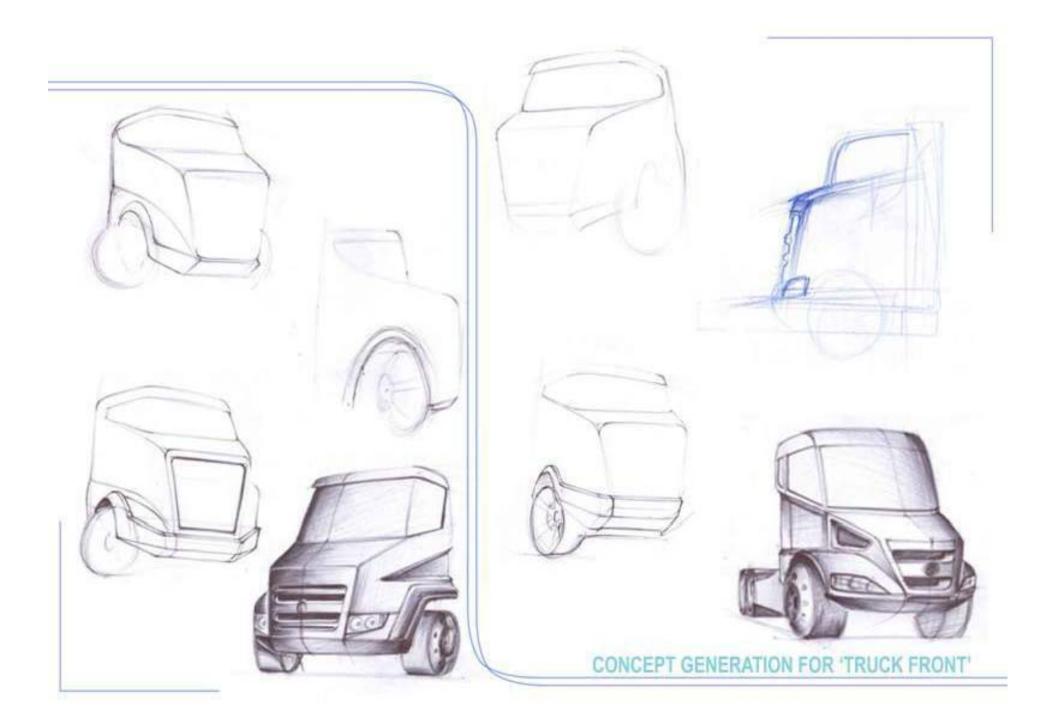

**Concept Generation** 

Sketches for low floor city bus (Form exploration)

Product Design Constraints

Size of the windshield can not be changed