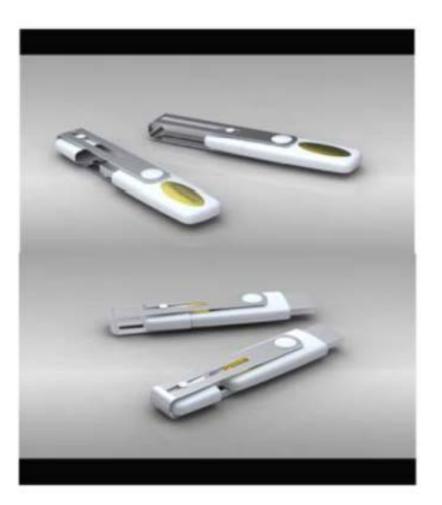

## **Concept of Pen Drive**

Objective to redesign of "Pen Drive" with aesthetic look, easy to handle. Task is find the problem in available pen drive and solve one of the problem. I've searched the problem of loose cap and I have drawn some concept to solve this type of problem.