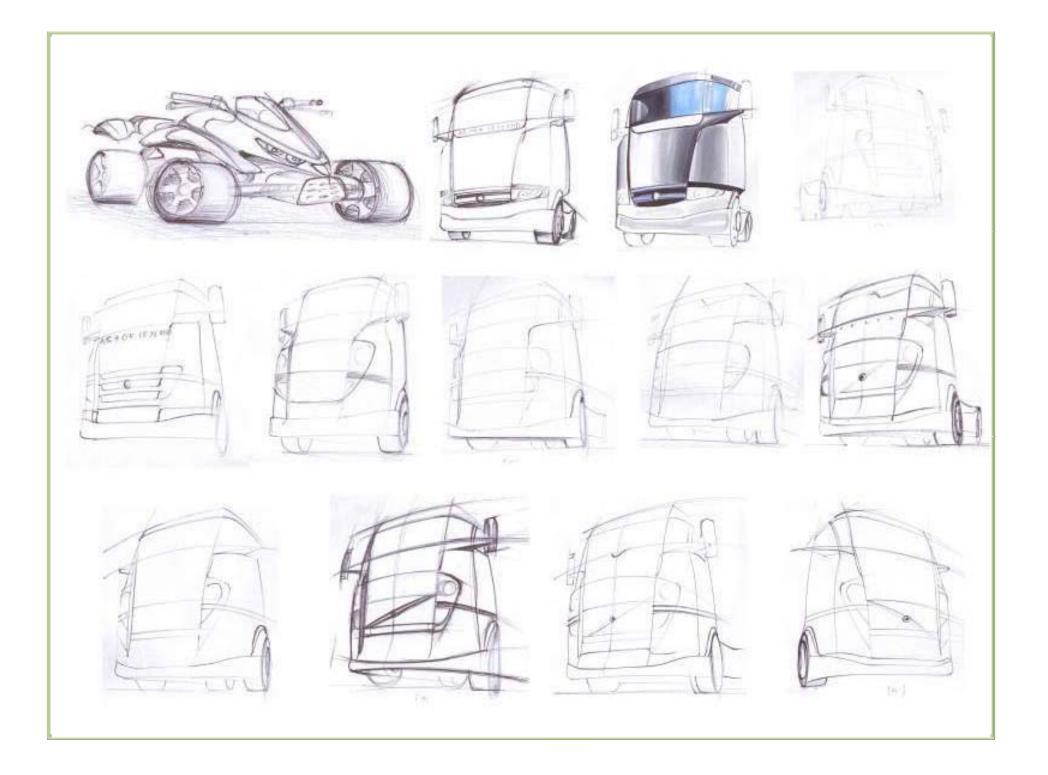

## PROJECT REPORT ON Concept of Tipper cabinet styling & Front fascia of low floor city bus in

**Design Objective** 

The objective of the exercise is to evolve a front fascia of low floor city bus (which is used in the city and the smooth areas) based on the existing specifications of commercial vehicle platform.

The front fascia of low floor design will be evolve keeping the basic structure bus. The front panel would be in composite with add on member like bumper, grill, etc would be in FRP molding in order to give the truck more feminine, sophisticated and futuristic look and Front grill should be incorporate the identity of the company.

**Concept Generation** 

Sketches for low floor city bus (Form exploration)

Product Design Constraints

Size of the windshield can not be changed