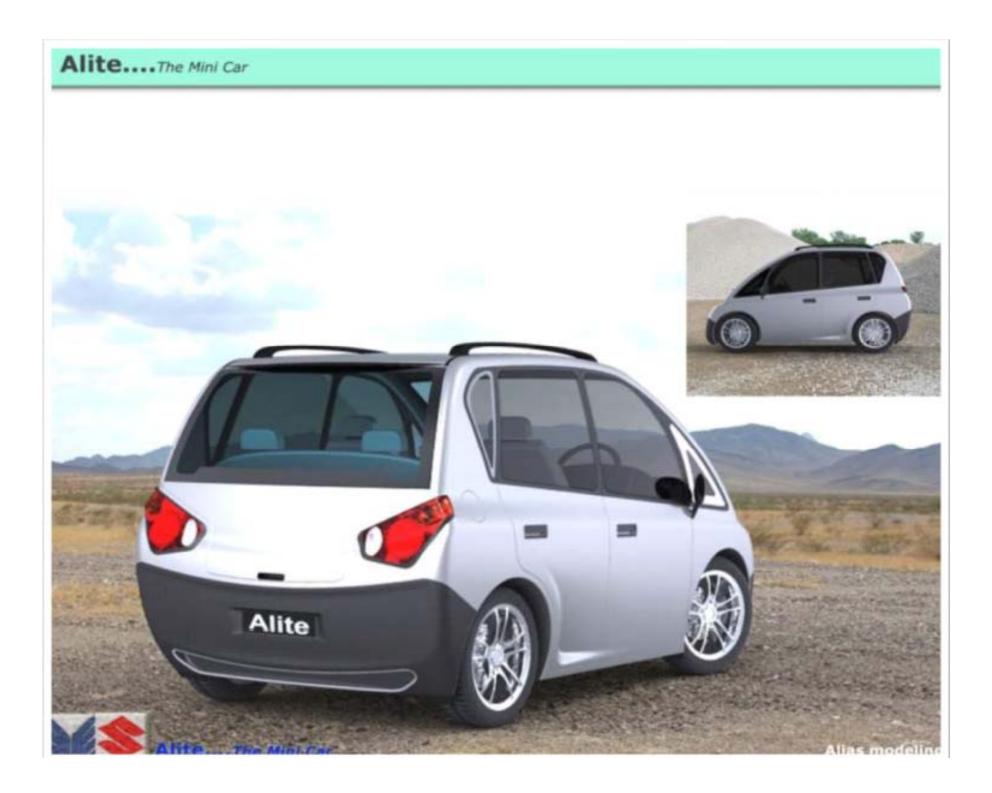

ecifications of commercial vehicle platform.

The front fascia of low floor design will be evolve keeping the basic structure bus. The front panel would be in composite with add on member like bumper, grill, etc would be in FRP molding in order to give the truck more feminine, sophisticated and futuristic look and Front grill should be incorporate the identity of the company.

**Concept Generation** 

Sketches for low floor city bus (Form exploration)



Product Design Constraints

Size of the windshield can not be changed



























# Modeling work





I have searched ergonomic condition of small car to opening of back door is always touches to head that's why I have given foldable back door to open and it is also compatible in the parking system, takes few space...







It is sport utility vehicle having robust design and agression in nature. Front grill and the head lamp looks agile in nature. Sporty back light.... Over all it looks ..."King of the Road"





uditpratapsingh@gmail.com Mob No. :- 9945510540 Phone No. :- 0657-2429973

## Curriculum Vitae.....

Name -- UDIT PRATAP SINGH

Date of Birth :- 19th Jan 1983

Address :- SB- 156, Supervisor's Flat, Sakchi, Jamshedpur – 831001 (Jharkhand)

#### Internship

I've done 3 months internship in "Ashok Leyland" during 13th April 2009 – 20th July 2009 in the field of "Product Development"

#### Education

"Post Graduate in Product Design" from School of Post Graduate studies, Nettur Technical Training Foundation, Bangalore in the year 2009

B.E. (Mechanical) from S.L.N. College of Engineering, Raichur (Af