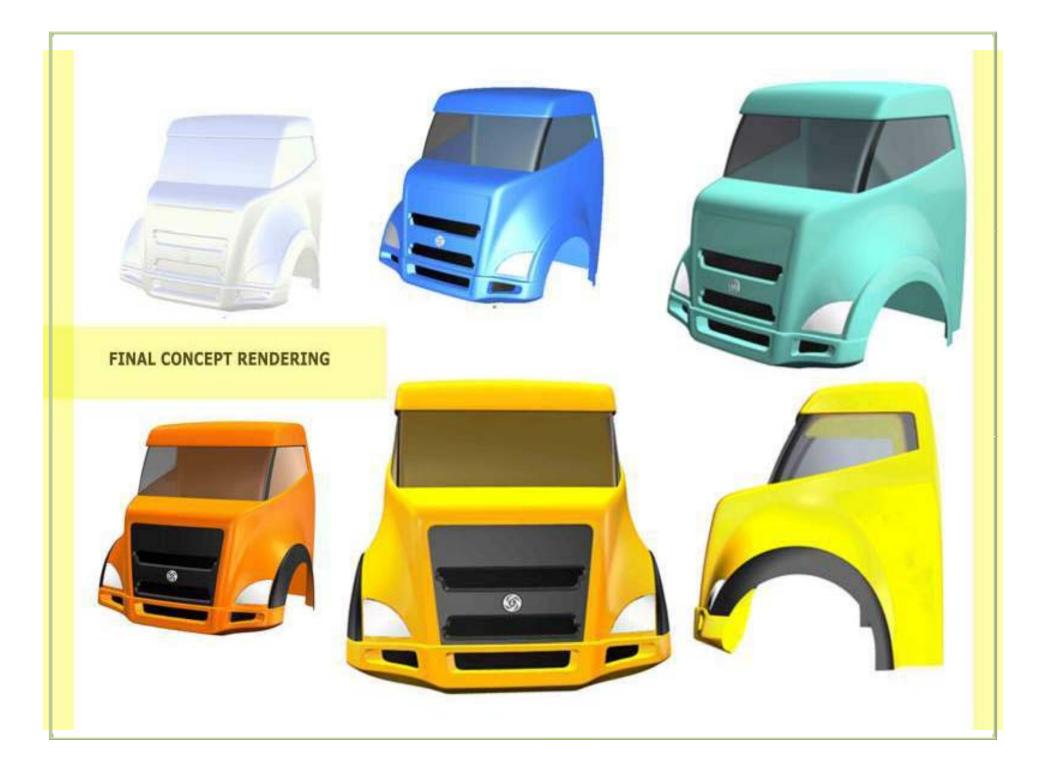

## PROJECT REPORT ON Concept of Tipper cabinet styling & Front fascia of low floor city bus in

### **DESIGN OBJECTIVE**

The objective of the exercise is to evolve a truck (which is used in both rouged and smooth areas) based on the existing specifications of commercial vehicle platform

A brief study of International market trends will be done. The above study would lead to define the broad specification and design intervention required

The truck design should align to the international practices in design and style in the rough condition truck segment. The new truck design language would convey the affection in simplest possible manner. The objective is to evolve a new truck form

**Design Objective** 

The objective of the exercise is to evolve a front fascia of low floor city bus (which is used in the city and the smooth areas) based on the existing specifications of commercial vehicle platform.

The front fascia of low floor design will be evolve keeping the basic structure bus. The front panel would be in composite with add on member like bumper, grill, etc would be in FRP molding in order to give the truck more feminine, sophisticated and futuristic look and Front grill should be incorporate the identity of the company.