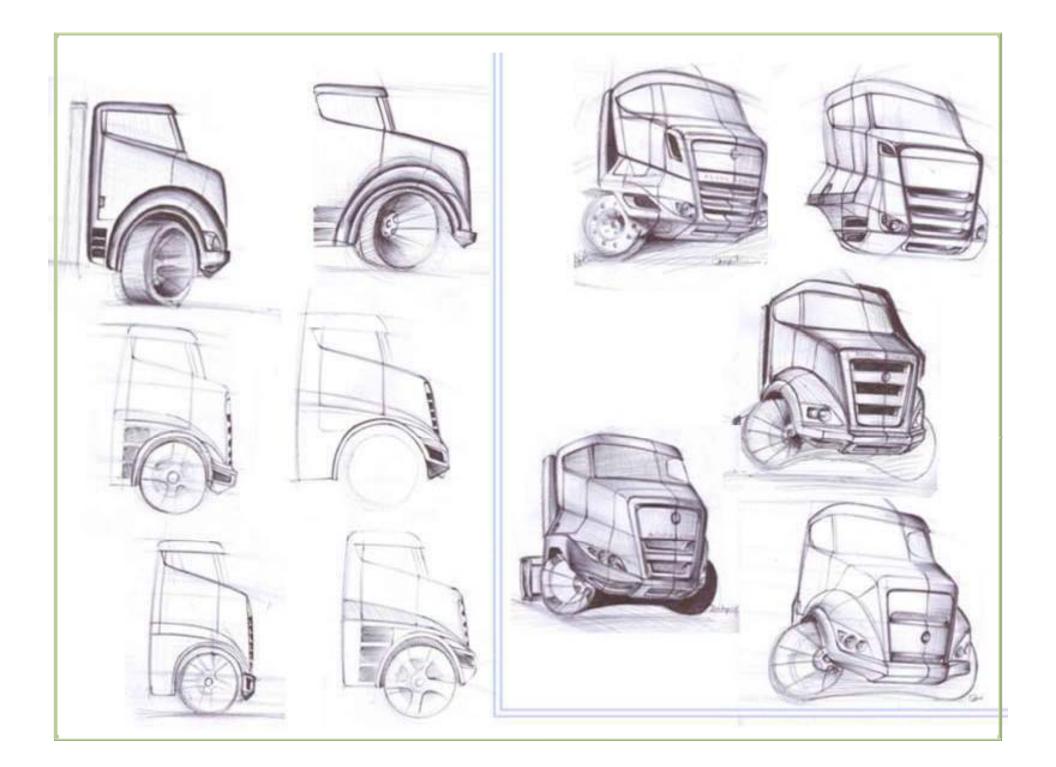

### INITIAL FORM EXPLORATION

### **DESIGN OBJECTIVE**

The objective of the exercise is to evolve a truck (which is used in both rouged and smooth areas) based on the existing specifications of commercial vehicle platform

A brief study of International market trends will be done. The above study would lead to define the broad specification and design intervention required

The truck design should align to the international practices in design and style in the rough condition truck segment. The new truck design language would convey the affection in simplest possible manner. The objective is to evolve a new truck form