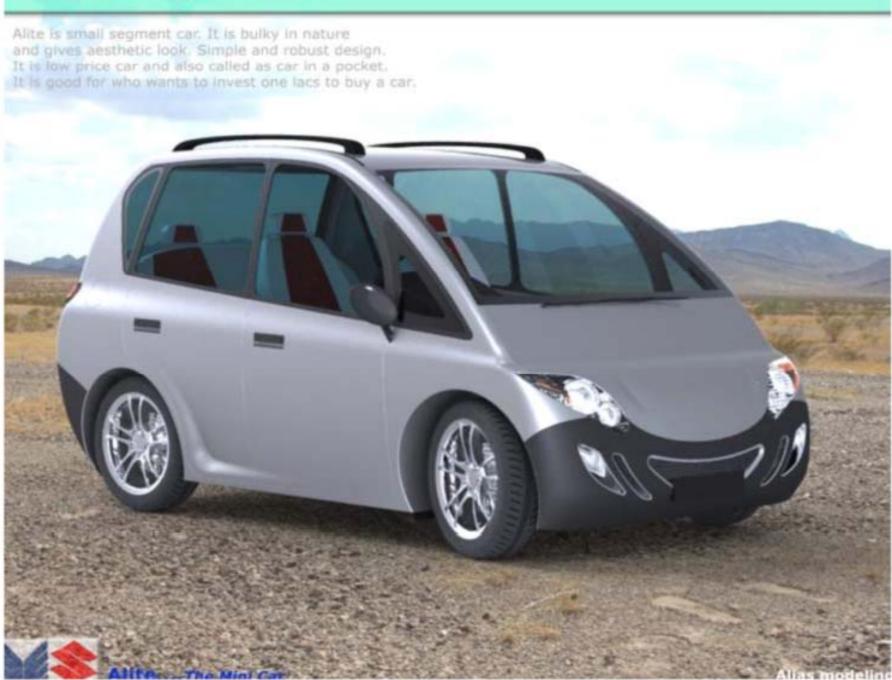

specifications of commercial vehicle platform.

The front fascia of low floor design will be evolve keeping the basic structure bus. The front panel would be in composite with add on member like bumper, grill, etc would be in FRP molding in order to give the truck more feminine, sophisticated and futuristic look and Front grill should be incorporate the identity of the company.

**Concept Generation** 

Sketches for low floor city bus (Form exploration)



Product Design Constraints

Size of the windshield can not be changed



























# Modeling work





I have searched ergonomic condition of small car to opening of back door is always touches to head that's why I have given foldable back door to open and it is also compatible in the parking system, takes few space...







It is sport utility vehicle having robust design and agression in nature. Front grill and the head lamp looks agile in nature. Sporty back light.... Over all it looks ..."King of the Road"





uditpratapsingh@gmail.com Mob No. :- 9945510540 Phone No. :- 0657-2429973

## Curriculum Vitae.....

Name -- UDIT PRATAP SINGH

Date of Birth :- 19th Jan 1983

Address :- SB- 156, Supervisor's Flat, Sakchi, Jamshedpur – 831001 (Jharkhand)

#### Internship

I've done 3 months internship in "Ashok Leyland" during 13th April 2009 – 20th July 2009 in the field of "Product Development"

#### Education

"Post Graduate in Product Design" from School of Post Graduate studies, Nettur Technical Training Foundation, Bangalore in the year 2009

B.E. (Mechanical) from S.L.N. College of Engineering, Raichur (