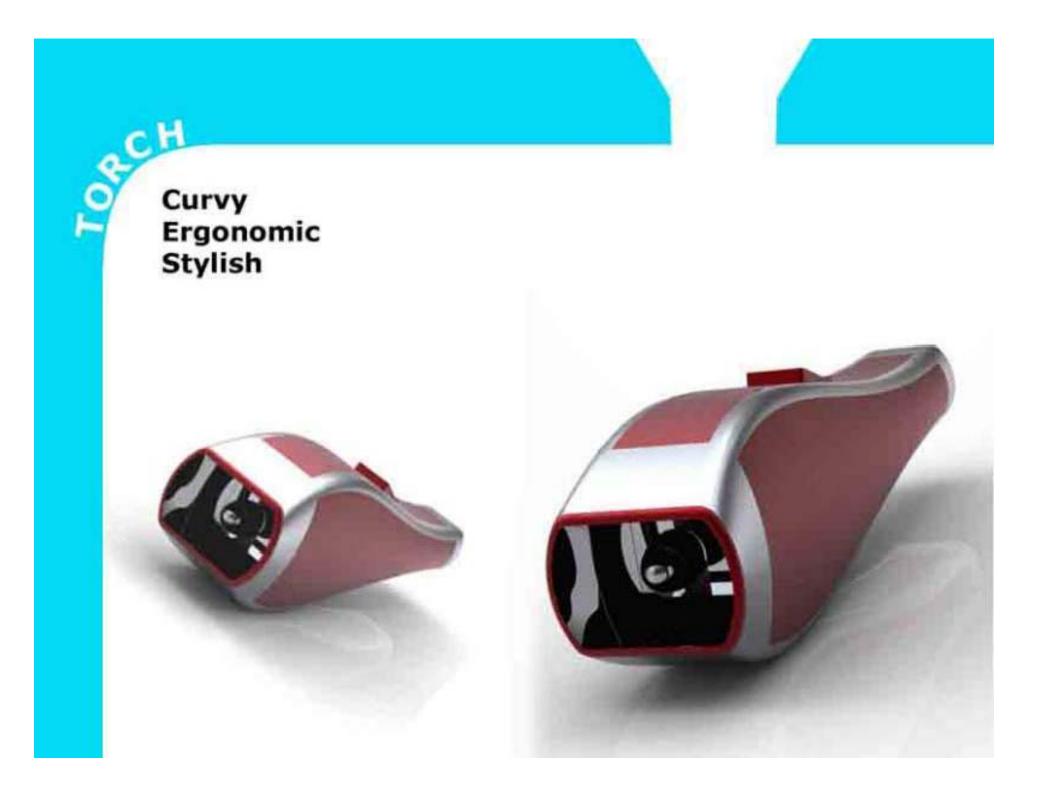

## Hair dryer for tourists

Easy to use Comfortable Portable Safety

Tools used: Alias, Hyper Shot, Photoshop

Aim:- design a hand held torch considering the metaphor of any letter from any language.

Letter selected:- " Y".

This letter reflects the youth and feminism. It also helps to design a torch which is curvy and ergonomic.