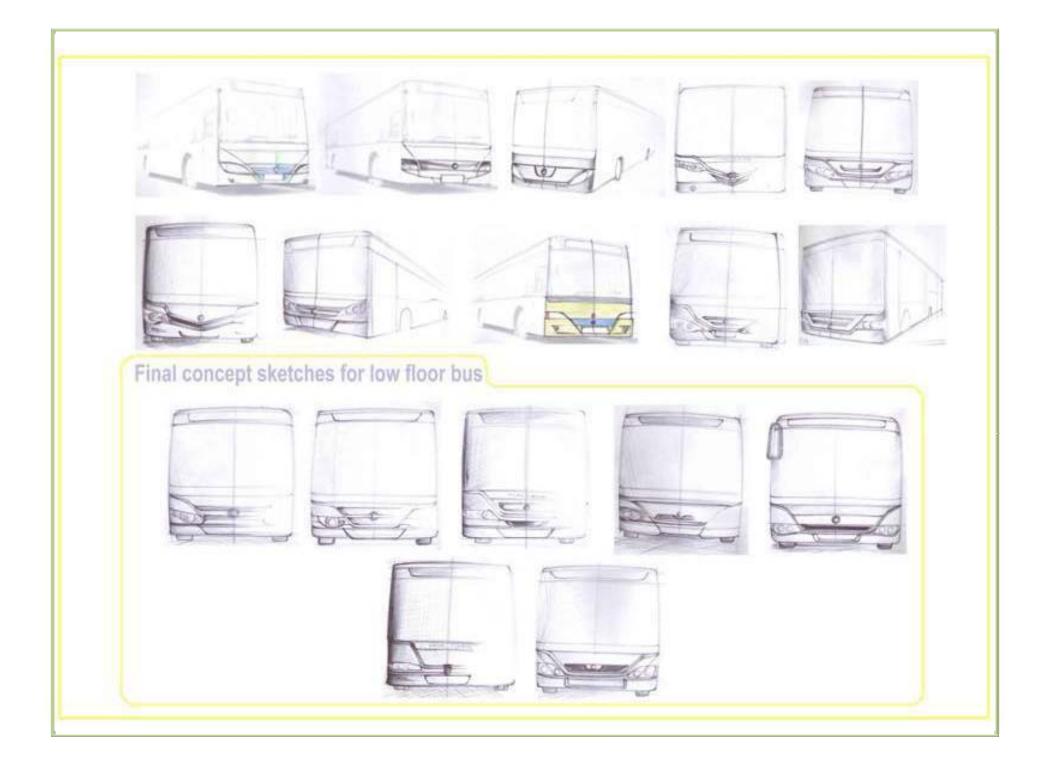

## PROJECT REPORT ON Concept of Tipper cabinet styling & Front fascia of low floor city bus in

**Design Objective** 

The objective of the exercise is to evolve a front fascia of low floor city bus (which is used in the city and the smooth areas) based on the existing specifications of commercial vehicle platform.

The front fascia of low floor design will be evolve keeping the basic structure bus. The front panel would be in composite with add on member like bumper, grill, etc would be in FRP molding in order to give the truck more feminine, sophisticated and futuristic look and Front grill should be incorporate the identity of the company.

**Concept Generation** 

Sketches for low floor city bus (Form exploration)

Product Design Constraints

Size of the windshield can not be changed