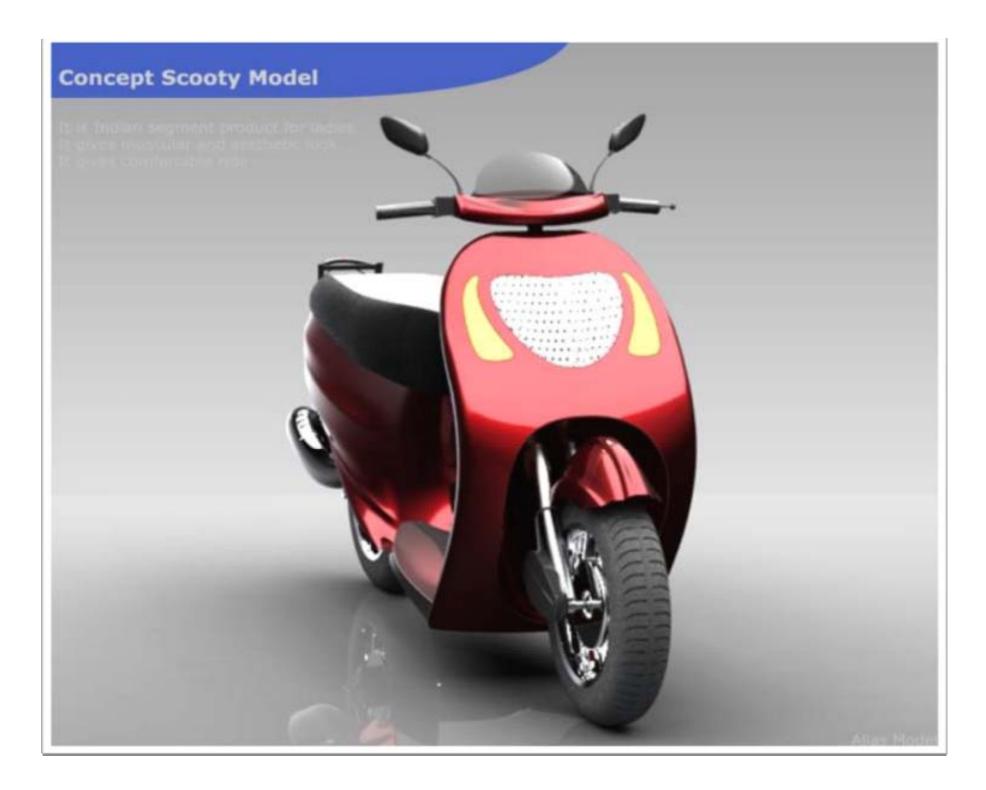

umper, grill, etc would be in FRP molding in order to give the truck more feminine, sophisticated and futuristic look and Front grill should be incorporate the identity of the company.

**Concept Generation** 

Sketches for low floor city bus (Form exploration)



Product Design Constraints

Size of the windshield can not be changed



























# Modeling work





I have searched ergonomic condition of small car to opening of back door is always touches to head that's why I have given foldable back door to open and it is also compatible in the parking system, takes few space...







It is sport utility vehicle having robust design and agression in nature. Front grill and the head lamp looks agile in nature. Sporty back light.... Over all it looks ..."King of the Road"





uditpratapsingh@gmail.com Mob No. :- 9945510540 Phone No. :- 0657-2429973

## Curriculum Vitae.....

Name -- UDIT PRATAP SINGH

Date of Birth :- 19th Jan 1983

Address :- SB- 156, Supervisor's Flat, Sakchi, Jamshedpur – 831001 (Jharkhand)

#### Internship

I've done 3 months internship in "Ashok Leyland" during 13th April 2009 – 20th July 2009 in the field of "Product Development"

#### Education

"Post Graduate in Product Design" from School of Post Graduate studies, Nettur Technical Training Foundation, Bangalore in the year 2009

B.E. (Mechanical) from S.L.N. College of Engineering, Raichur (Affiliated to Visveswaraiah Technological University, Belgaum, Karnataka) in the year 2007

Intermediate Science from Mrs. K.M.P.M. Inter College, Jamshedpur (Jharkhand Intermediate Examination Co