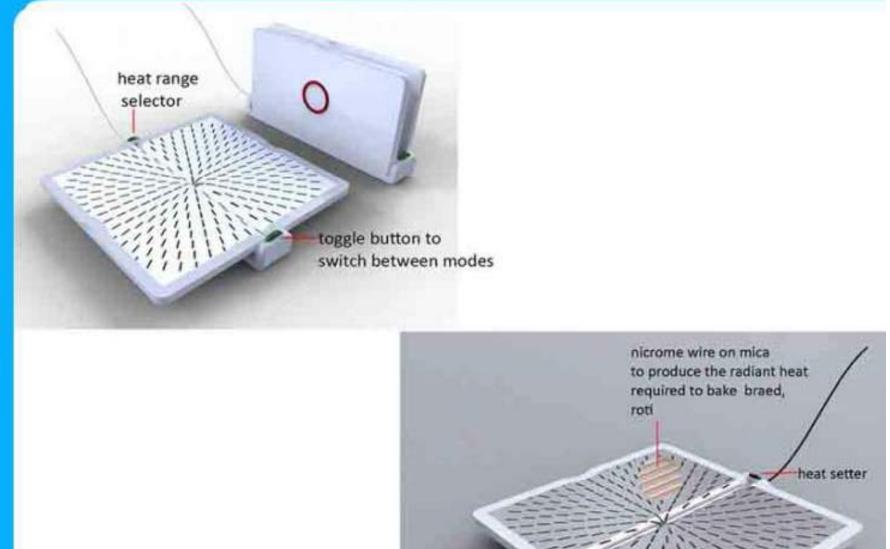

**Product Environment** 

Toaster

Toaster are widly used in urban areas

The would to as

There can be a product which would aid customers to bake their toast as well as chapatis.

The idea was to make a collapsible toaster which could be open to get an electric panand when folded it becomes toaster. Idea is to design the toaster as well as roti pan means two in one.....

## Toaster

Open the toaster to bake chapati.....

Toaster