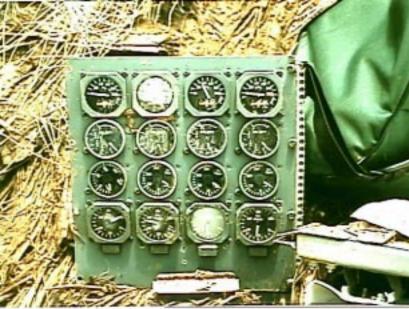

ide view of Forward Fuselage Area



Photo 4: Cockpit Area



## Photo 5: Cockpit Area



## Photo 6: Cockpit Area



Photo 7: First Officer's Instrument Panel (as viewed at scene)



Photo 8: Pilot's Center Instrument Panel



Photo 9: First Officer's Instrument Panel (as viewed at scene)



Photo 10: Close-up of First Officer's Instrument Panel (as viewed at scene)





Photo 11: Close-up of First Officer's Instrument Panel (as viewed at scene)



Photo 12: F/O Instr Panel, Portion of Auto Flt Control Panel, Center Instr Panel



Photo 13: Captain's Instrument Panel



## Photo 14: Right Side VHF Control Panel



Photo 15: Close-up of Captain's Instrument Panel



Photo 16: Automatic Flight Control Panel



# Photo 17: Throttle Quadrant



Photo 18: Flight Engineer's Fuel Control Panel



#### Photo 19: Flight Engineer's Engine Instrument Panel



#### Photo 20: Lower Center Pedestal Area