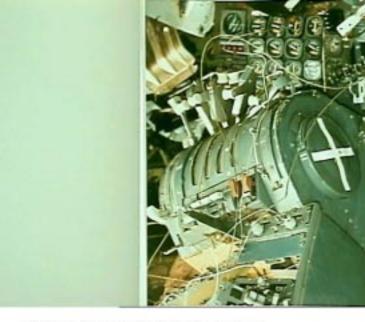

## Photo 6: Cockpit Area

Photo 7: First Officer's Instrument Panel (as viewed at scene)

Photo 8: Pilot's Center Instrument Panel

Photo 9: First Officer's Instrument Panel (as viewed at scene)

Photo 10: Close-up of First Officer's Instrument Panel (as viewed at scene)