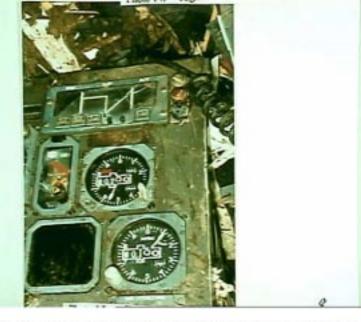

## Photo 6: Cockpit Area

Photo 7: First Officer's Instrument Panel (as viewed at scene)

Photo 8: Pilot's Center Instrument Panel

Photo 9: First Officer's Instrument Panel (as viewed at scene)

Photo 10: Close-up of First Officer's Instrument Panel (as viewed at scene)

Photo 11: Close-up of First Officer's Instrument Panel (as viewed at scene)

Photo 12: F/O Instr Panel, Portion of Auto Flt Control Panel, Center Instr Panel

Photo 13: Captain's Instrument Panel