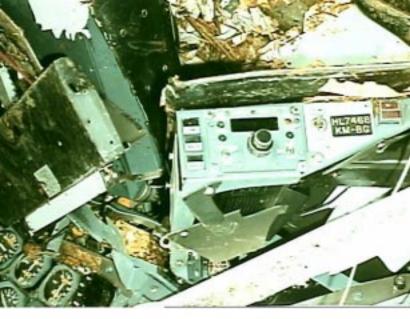

## Photo 14: Right Side VHF Control Panel

Photo 15: Close-up of Captain's Instrument Panel

Photo 16: Automatic Flight Control Panel