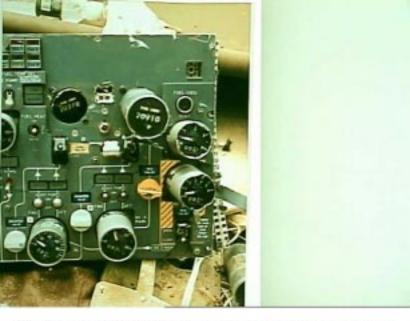

## Photo 14: Right Side VHF Control Panel

Photo 15: Close-up of Captain's Instrument Panel

Photo 16: Automatic Flight Control Panel