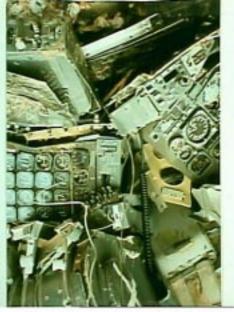

f Captain's Instrument Panel
- Photo 16: Automatic Flight Control Panel
- Photo 17: Throttle Quadrant
- Photo 18: Flight Engineer's Fuel Control Panel
- Photo 19: Flight Engineer's Engine Instrument Panel
- Photo 20: Lower Center Pedestal Area



## Photo 1: Side view of empennage



Photo 2: Side view of Aft Fuselage near empennage



Photo 3: Side view of Forward Fuselage Area



Photo 4: Cockpit Area



## Photo 5: Cockpit Area



## Photo 6: Cockpit Area



Photo 7: First Officer's Instrument Panel (as viewed at scene)



Photo 8: Pilot's Center Instrument Panel



Photo 9: First Officer's Instrument Panel (as viewed at scene)



Photo 10: Close-up of First Officer's Instrument Panel (as viewed at scene)





Photo 11: Close-up of First Officer's Instrument Panel (as viewed at scene)



Photo 12: F/O Instr Panel, Portion of Auto Flt Control Panel, Center Instr Panel



Photo 13: Captain's Instrument Panel



## Photo 14: Right Side VHF Control Panel



Photo 15: Close-up of Captain's Instrument Panel



Photo 16: Automatic Flight Control Panel



# Photo 17: Throttle Quadrant



Photo 18: Flight Engineer's Fuel Control Panel



#### Photo 19: Flight Engineer's Engine Instrument Panel



#### Photo 20: Lower Center Pedestal Area