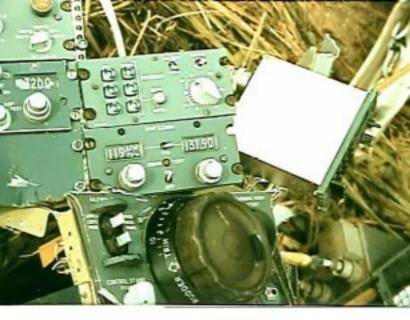

## Photo 14: Right Side VHF Control Panel

Photo 15: Close-up of Captain's Instrument Panel

Photo 16: Automatic Flight Control Panel