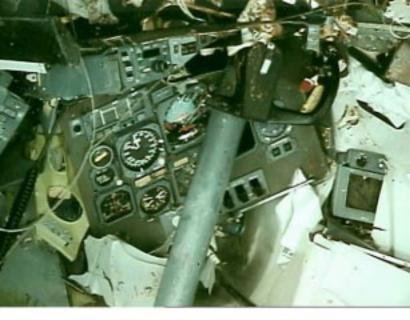

Photo 11: Close-up of First Officer's Instrument Panel (as viewed at scene)

Photo 12: F/O Instr Panel, Portion of Auto Flt Control Panel, Center Instr Panel

Photo 13: Captain's Instrument Panel

## Photo 14: Right Side VHF Control Panel

Photo 15: Close-up of Captain's Instrument Panel

Photo 16: Automatic Flight Control Panel