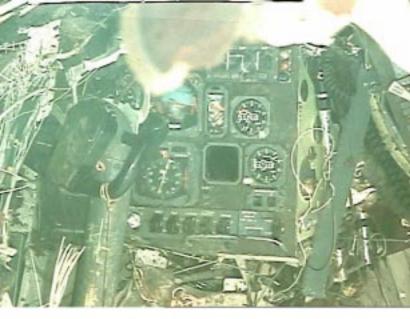

## Photo 6: Cockpit Area

Photo 7: First Officer's Instrument Panel (as viewed at scene)

Photo 8: Pilot's Center Instrument Panel

Photo 9: First Officer's Instrument Panel (as viewed at scene)

Photo 10: Close-up of First Officer's Instrument Panel (as viewed at scene)

Photo 11: Close-up of First Officer's Instrument Panel (as viewed at scene)

Photo 12: F/O Instr Panel, Portion of Auto Flt Control Panel, Center Instr Panel

Photo 13: Captain's Instrument Panel