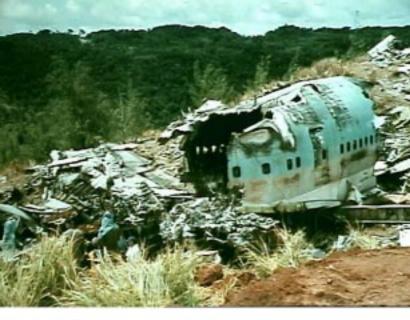

## Photo 1: Side view of empennage

Photo 2: Side view of Aft Fuselage near empennage

Photo 3: Side view of Forward Fuselage Area

Photo 4: Cockpit Area