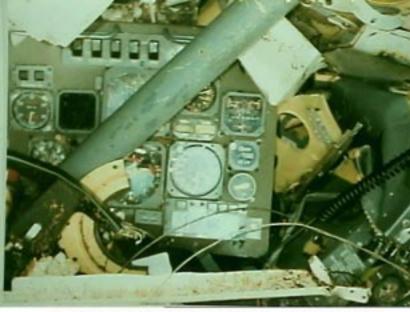

## Photo 6: Cockpit Area

Photo 7: First Officer's Instrument Panel (as viewed at scene)

Photo 8: Pilot's Center Instrument Panel

Photo 9: First Officer's Instrument Panel (as viewed at scene)

Photo 10: Close-up of First Officer's Instrument Panel (as viewed at scene)