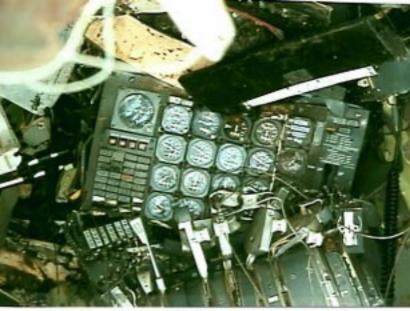

## Photo 6: Cockpit Area

Photo 7: First Officer's Instrument Panel (as viewed at scene)

Photo 8: Pilot's Center Instrument Panel

Photo 9: First Officer's Instrument Panel (as viewed at scene)

Photo 10: Close-up of First Officer's Instrument Panel (as viewed at scene)

Photo 11: Close-up of First Officer's Instrument Panel (as viewed at scene)

Photo 12: F/O Instr Panel, Portion of Auto Flt Control Panel, Center Instr Panel

Photo 13: Captain's Instrument Panel