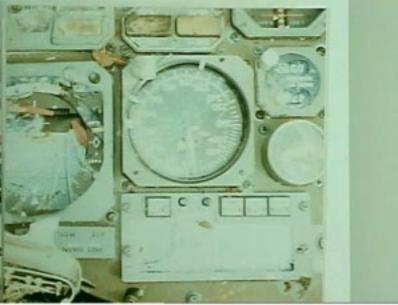

## Photo 14: Right Side VHF Control Panel

Photo 15: Close-up of Captain's Instrument Panel

Photo 16: Automatic Flight Control Panel