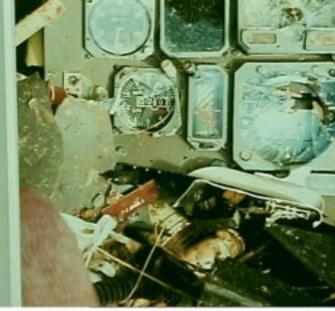

Photo 11: Close-up of First Officer's Instrument Panel (as viewed at scene)

Photo 12: F/O Instr Panel, Portion of Auto Flt Control Panel, Center Instr Panel

Photo 13: Captain's Instrument Panel