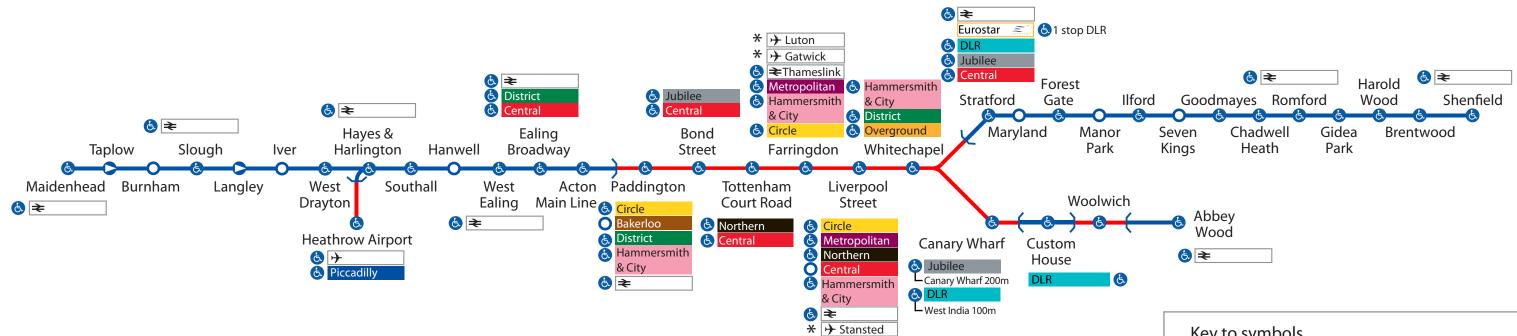

Route Connections Map 2017

## Key to symbols

- Step-free access from the platform to the street and for interchange platform to platform
  Station which requires the use of steps or escalators
- Step-free access in direction of arrow only
- Surface line
- Tunnel
- Portal (tunnel entrance and exit)
- ★ Connection with National Rail
- + Connection with services to airport

\*Airports not on the Crossrail route - to travel to these airports passengers will need to travel on other connecting rail services. Step-free travel is possible but assistance will be required to get on and off some trains. Travel from Luton Parkway Station to Luton Airport is via an accessible bus.