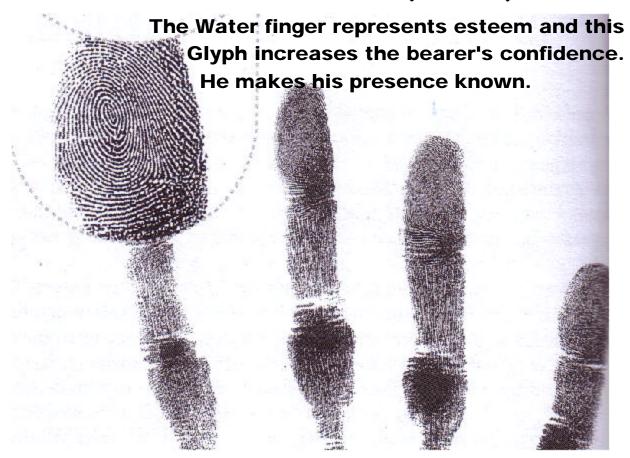

#### THE WHORL ON THE WATER (JUPITER) FINGER

\* Goal-oriented planners \*good at mind-mapping their ambitious long-range plans \*aim at achieving of the highest order \* they are strict task masters \* theis pattern adds perception.

The paradox in them: though they are mentally open to the new, yet they have fixed opinions and strong views.

The concentric ridge patterns protect these people from societal Conventions and they could be non-conformists.