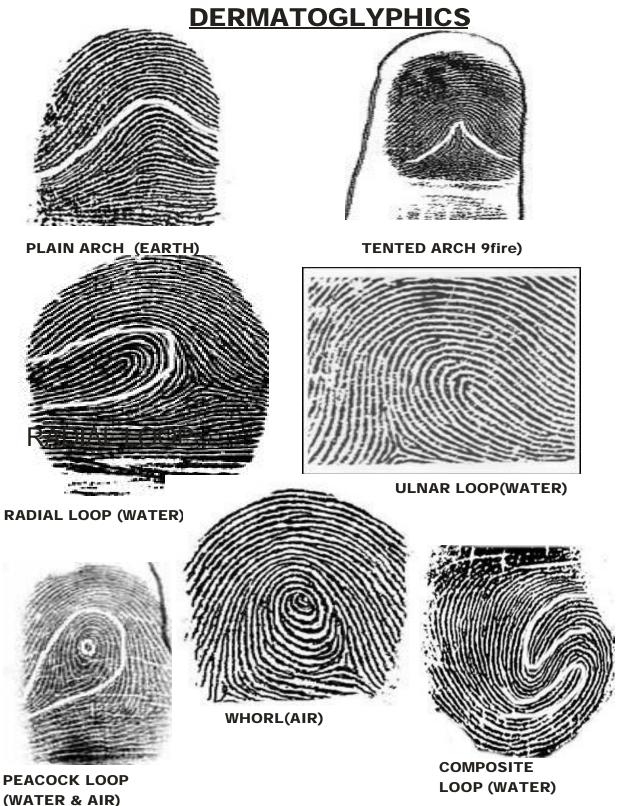

# **Ridges Off the End Syndrome (ROES)**

These glyphs are known as "cuspal prints", which does not form any recognisable dermatoglyphic. The ridges flow straight to the tips, perhaps suggestig exaggerated tented arc traits. These are freak patterns and are known as "ridge off the end syndrome" or ROES.

### THE PLAIN/SIMPLE/COMMON ARCH

THE PLAIN ARCH RESEMBLES A HILL IN ITS FLOW ACROSS FROM ONE SIDE OF THE FINGERTIP TO THE OTHER.

- \* THE SKIN RIDGES MAKE NO BACKWARD TURN.
- \* THIS IS THE ONLY GLYPH THAT HAS NO TRI RADIUS

#### THE ULNAR LOOP

This is the most common of the fingerprint patterns.

The element governing this loop is WATER.

Prof. Anthony Writer, Jyotisha Bharati, Bharatiya Vidya Bhavan, Mumbai

# WHORLS OR CHAKRAS Element AIR triradius CONCENTRIC WHORL

ELONGATED WHORL

The skin ridges elongate vertically to form an elliptical shape

The skin ridges spiral vertically

# PEACOCK'S EYE A whorl in a tearDrop shaped pocket