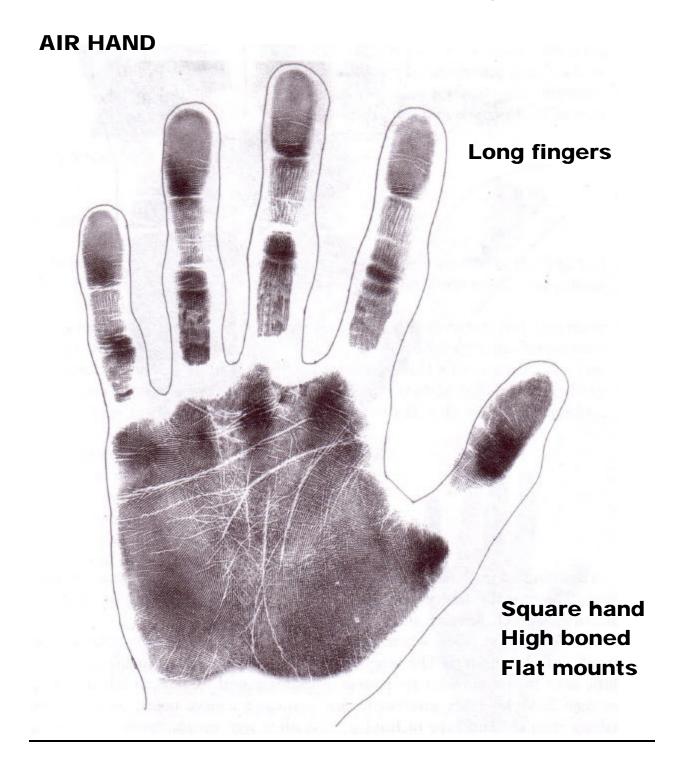

# 2. The form of the hand is made up of the palm itself, which tends towards being basically:

- i) Square hand with short fingers
- ii) Square hand with long fingers
- iii) Rectangular hand with short fingers
- iv) Rectangular hand with long fingers
- **3.** Broader hands with thick and heavier palms shows that the consciousness tends towards the physical, sensual and material. The tangible things, physical skills, property, etc.
- **4.** Narrow hands which are delicate show more adaptability and mutability and less physicality.
- **5.** Very narrow hand : introversion and responsiveness to externals; one who is being acted upon and shaped by the outer environment.
- **6.** Long fingers in relation to the palm: mental constructs become sophisticated, abstract and specialized leading towards introspection, introversion, analysis and non-empirical information.
- **7.** Short fingers: mental construct s become quick, less specialized, holistic and empirical, linked to the actual and tangible. There is less concern for details; physical and practical skills are given importance.

#### **EARTH HAND**

- \*Square palm \*Heavy boned \*Solid and fleshy \*Firm mounts \*Short and stiff fingers \*Few palmar lines. \*the middle finger is no longer than three quarters of the length of the palm.
- If the palm is broad and solid and fingers short, the instinctive and physical drives are strong. The primary perceptions are the practical, the material and the sensual. They are down-to-earth, looking for stability, pragmatism, security and prefer to tread the beaten path.
- -They are physically strong and rugged, develop manual skills which are useful like horticulture, hairdressing, various crafts, competitive and team-oriented sports. There is interest in outdoors, cleaning, checking, maintaining, repairing, enforcing rules, systems, regularity, the structures, the home, the body, garden. These hands are common on agricultural workers, builders and cooks.
- -They form the silent army of the essential, non-complaining, sewage workers, canteen assistants, hospital porters, lorry drivers, cleaners, factory workers, the unappreciated and the unseen.
- \_They tend to be do good with animals and natural materials, avoid artifice and pretension, have affinity with the rhythms and vagaries of nature. They prefer to be country dwellers and family oriented.