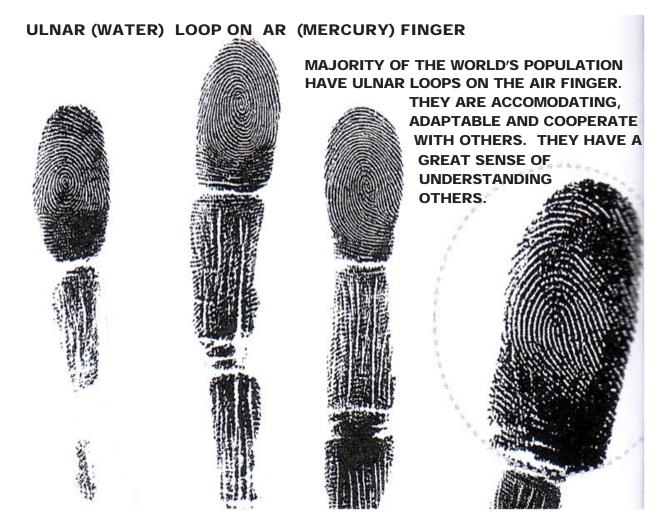

#### THE ULNAR LOOP

This is the most common of the fingerprint patterns.

The element governing this loop is WATER.

Prof. Anthony Writer, Jyotisha Bharati, Bharatiya Vidya Bhavan, Mumbai

#### **ULNAR LOOP (WATER) ON THE INDEX FINGER (WATER)**

LONG FINGERS WITH WATER LOOPS MAKE ONE AN IDEALIST WITH EHIGHTENED EMOTIONAL AND ESTHETIC RESPONSES AND HIGH STANDARDS.

A HIGH LOOP ADDS AIR INFLUENCE AND SHOWS CREATIVE IMAGINATION WITH AN ABILITY TO CONCEPTUALISE IN IMAGES.

LOW SET LOOPS ON FINGERTIPS HAVE EARTH INFLUENCE AND COULD BE FILLED WITH KINDNESS AND WOULD BE EAGER TO FEED OTHERS.

26