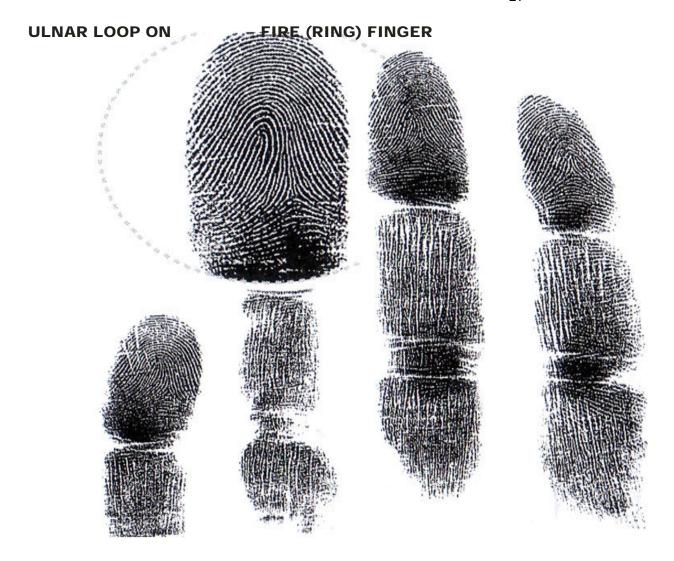

Prof. Anthony Writer, Jyotisha Bharati, Bharatiya Vidya Bhavan, Mumbai

27

THE BLENDING OF WATER ENERGY (LOOP) AND FIRE RULERSHIP OF THE RING FINGER HEIGHTENS OVERALL EMOTIONALITY

THESE SUBJECTS RESPOND TO AESTHETICS, VISUAL IMAGERY SUCH AS ART, FLOWR, PHOTOGRAPHY, BEAUTY OF EVERY KIND, DECOR, ETC.

THEY ARE SOCIAL, FRIENDLY, GREGARIOUS, GRACEFUL, CHARMING, ESPECIALLY IF TH FINGERS ARE LONG AND SLENDER.

SHORT FINGERS ENJOY SPORTS AND PHYSICAL ACTIVITIES ESPECIALLY IN GROUPS AND TEAMS.

THEY ARE OPEN-MINDED, MENTALLY FLEXIBLE AND HAVE SOCIAL ADAPTABILITY. THE RESPOND TO THE FLOW AND EBBS OF ROMANCE, LOVE, ECTASY AND DESPAIR, GETTIN ENTANGLED WITH THE NEVER ENDING TURBULENT MELODRAMS.