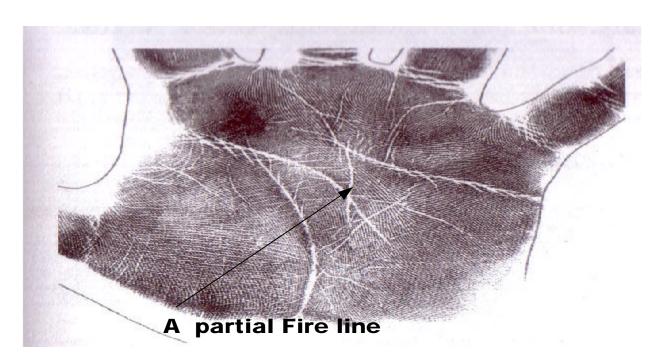

i

73



Floating lines above their Air (Head) lines



A bar line above the end of the Air line

74

## **AIR (HEAD) LINE**



#### **SIMIAN LINE**



SIMIAN LINE ON THE HAND OF TONY BLAIR

## WATER LINE (HEART LINE)



A VERY LONG WATER LINE



A SHORT

WATER

LINE





77



Set water line



Water line curving into the Wall Digit (finger of Saturn)

#### **WATER LINE**



#### A BROKEN OFF WATER LINE



A Water line that breaks, cuts the Air line and drops on the Earth line.

#### **WATER LINE**



Dropping ending of the Water line on the Earth line on a hand that has a curved Air line to the Lunar quadrant.



Water line having multiple endings

#### **WATER LINE**



**Lines joining Air and Water lines** 

#### FIRE (SATURN) LINE

#### **FIRE LINE**



A full and complete Fire line



#### FIRE LINE



## An Earth Hand having no Fire line



A full hand having no Fire line



A good and clear Fire line



A straited Fire line





Fire line starting from the Lunar quadrant

#### FIRE LINE



## MIRAGE LINE (RING OF NEPTUNE/GIRDLE OF VENUS





A fragmented Mirage line





AN EXTENDED AFFECTION LINE



**A PLUNGING AFFECTION LINE** 



AN ENCIRCLING AFFECTION LINE

#### **PASSION LINE**



The Passion line



Passion line is as strong as the Water line



Passion line on the hand of a notorious brothel

89

#### **APOLLO LINE**



#### A COMPLETE APOLLO LINE



PANAQMERUAPPING ABOLILO BLANEya Vidya Bhavan, Mumbai

90

#### **MERCURY LINE**





#### RING OF SOLOMON & TECHER'S SQUARE



## **SPIRIT LINE (LINE OF INTUITION)**



#### **VIA LASCIVIA AND INTENSITY LINES**