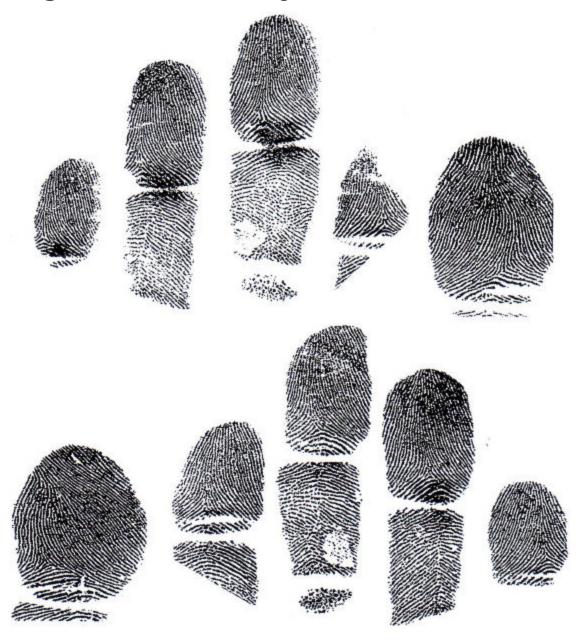

# **Ridges Off the End Syndrome (ROES)**

These glyphs are known as "cuspal prints", which does not form any recognisable dermatoglyphic. The ridges flow straight to the tips, perhaps suggestig exaggerated tented arc traits. These are freak patterns and are known as "ridge off the end syndrome" or ROES.