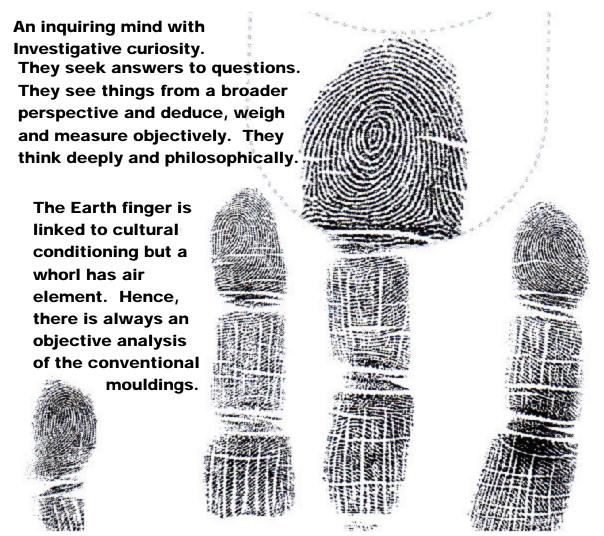

# WHORL ON EARTH (SATURN) FINGER

A marker of self discipline and good organiser; a constructive mind and problem solver capable of functional systems. They have a gift of an original researcher with a specialist mind. They have a sense of History and collect unusual items.

41

They are talented, have mental agility to perceive the unusual and the different. They have a highly coloured sense and are very stylish. There is a sense of adventurousness and risk taking trait (gambling or in extreme sports) if the fingers are too long.