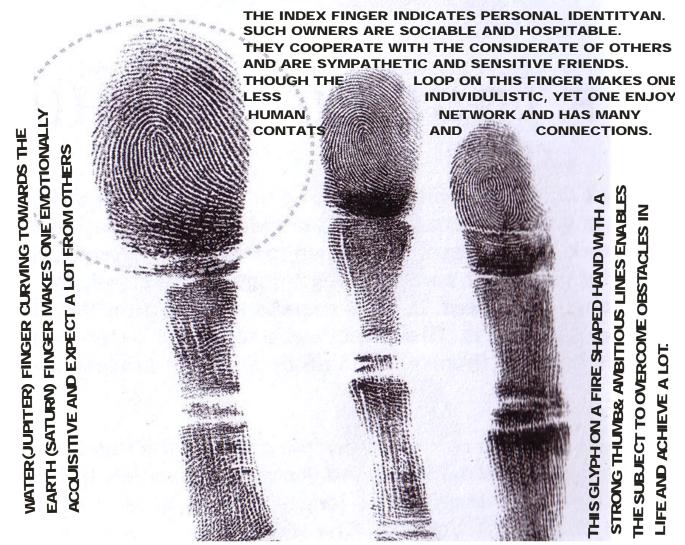

#### **ULNAR LOOP (WATER) ON THE INDEX FINGER (WATER)**

LONG FINGERS WITH WATER LOOPS MAKE ONE AN IDEALIST WITH EHIGHTENED EMOTIONAL AND ESTHETIC RESPONSES AND HIGH STANDARDS.

A HIGH LOOP ADDS AIR INFLUENCE AND SHOWS CREATIVE IMAGINATION WITH AN ABILITY TO CONCEPTUALISE IN IMAGES.

LOW SET LOOPS ON FINGERTIPS HAVE EARTH INFLUENCE AND COULD BE FILLED WITH KINDNESS AND WOULD BE EAGER TO FEED OTHERS.

26