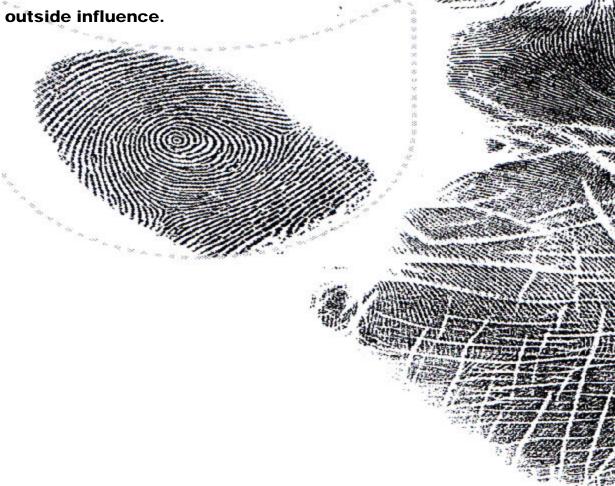

#### WHORL ON THE THUMB

The whorl on the thumb gives innate generating energies of initiative, motivation, determination, assertion, purposeful directopm and application of will. They are self-Preserving and take responsibility for Determining their own path in life.

- \*It bestows autonomy and confidence
- \*they seek recognition
- \*They do not want outside interference
- \*It is the mark of an individualistic person.
- \*They are defiant in the face of discipline.
- \*Self-discipline ensures good application to tasks.
- \*Whorls are like circuits that do not allow