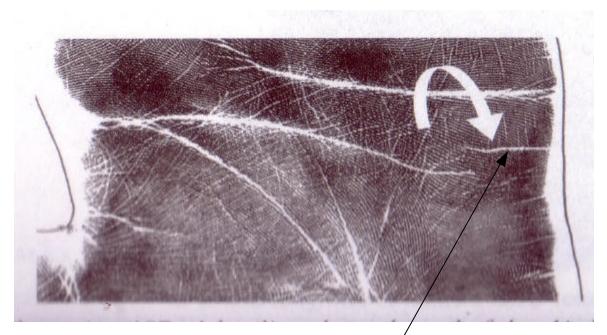

# **TYPES OF AIR (HEAD) LINE**

AIR LINE
CURVING DEEP
INTO THE
LUNAR QUADRANT

Large gap between the Air and Earth line

A clinging Air line

72

Air line linked to the Mount of Lower Mars

Prof. Anthony Writer, Jyotisha Bharati, Bharatiya Vidya Bhavan, Mumbai