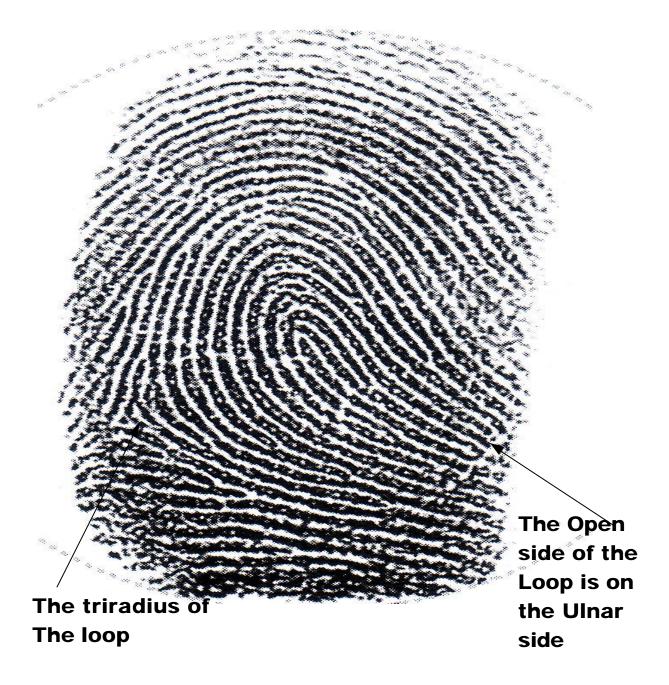

#### THE ULNAR LOOP

This is the most common of the fingerprint patterns.

The element governing this loop is WATER.

Prof. Anthony Writer, Jyotisha Bharati, Bharatiya Vidya Bhavan, Mumbai