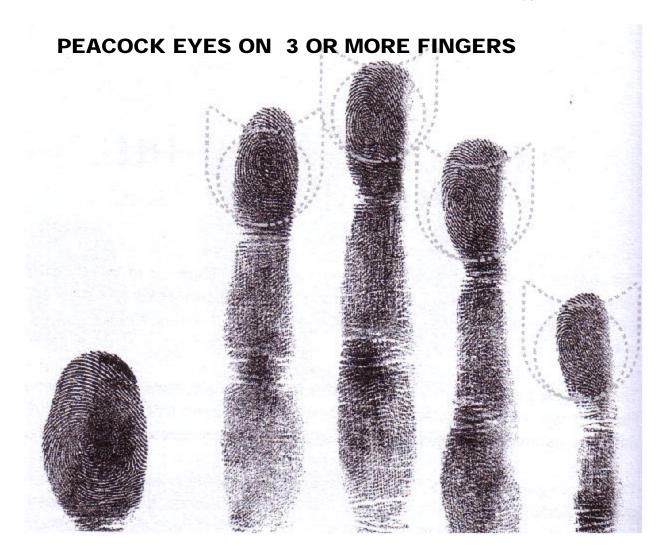

Too many peacock eyes make one a daydreamer.

They make the bearer good at conceptual arts and designs. They have endless flow of imaginative and inspired creative ideas. They are able to envisage a better world for themselves.

#### **Shadowy traits:**

Moodiness, evasive escapism and wishful thinkers who become depressed when their ideas do not manifest. As they are capable of Seeing both sides of an issue, they have judicial fairness. They can Become good arbitrators and judges.

If they can forgive and find their balance then this cosmic print promises great success in their chosen career.

52

As their lives are tormented by double standards and uncertain Dualities, they should seek to come to the still point of harmony Between the dualities of the opposites in their fingerprint by Constantly directing their energies through yoga, mediatation and awakening of the kundalini energies, through which new vistas will be open to them through intuition and appreciation of the higher arts. Heard melodies are sweet but unheard melodies are sweeter. Their inner mind will be able to see the visions beyond the frontiers of limitation to the human eye. Normally, they are found in service related professions, advocates, arbitrators and social workers.