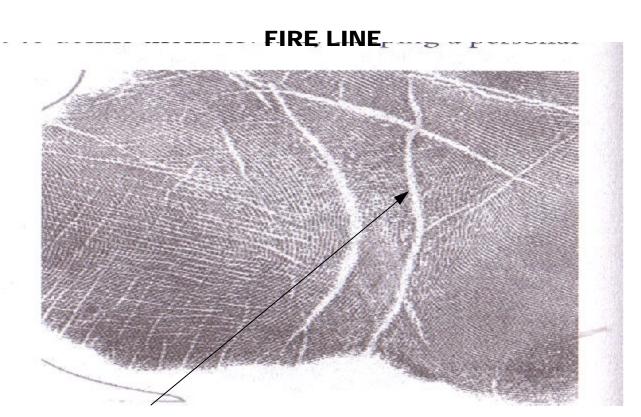

#### FIRE (SATURN) LINE

#### **FIRE LINE**

A full and complete Fire line

#### FIRE LINE