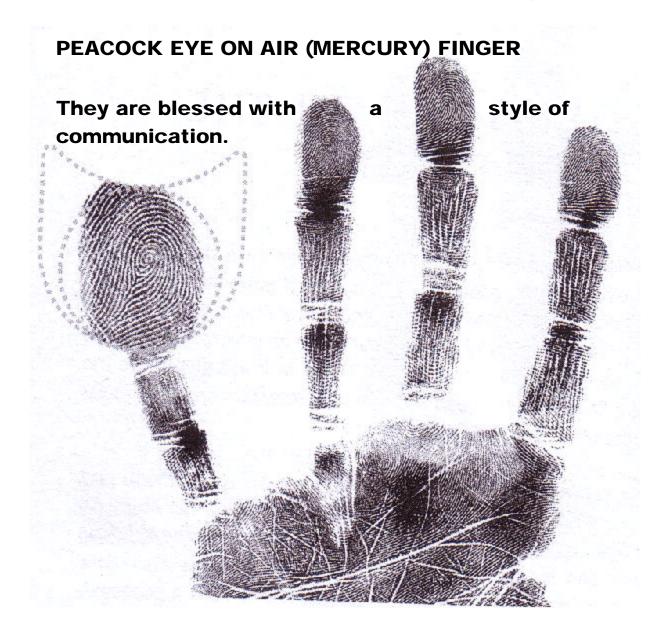

# **COMPOSITE LOOP ON AIR (MERCURY) FINGER**

This marking on Air finger has connection with communication and sexuality. They are linguistically charming and if the air finger reaches the Fire finger then they could be seductive.

They are masters in diplomacy and make good mediators. If the hand is fire shaped and firm, then they make good traders and salespeople.

They should be careful to refrain from vague, exaggerated and Confused communications as it could create problems with friends, partners and colleagues. The shadow of duality in in dealings, life and double standards could be lurking always.

56

Very sensitive, but highly intuitive; receptive to lowe astral energies. As they are easily drained off their energies, they need peace and quiet to recuperate. They are attracted to the mystical world and faith healing.