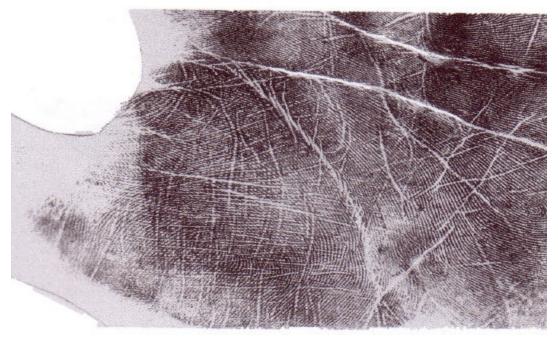

ger than the Earth line, then the subject dwells on non-physical aspect of themselves and his life could be out of balance. For example, if Water line (Heart line) is very strong and deep and other major lines are faint, then Physical energy and stability (Earth line), goals (Fire line) and mental clarity (Air line) will be dominated by emotions, and such a state of affair can be easily noticed in situations when the subject undergoes a divorce or suffers bereavement.

61

# **CHARACTERISTICS OF EARTH (LIFE) LINE**



EARTH LINE WITH MISSING BASE SECTION



**SHORT AND WEAK EARTH LINE** 

# CHARACTERISTICS OF THE EARTH LINE



# EARTH LINE SET CLOSE TO THE THUMB



#### **CHARACTERISTICS OF EARTH LINE**



THE EARTH LINE BREAKS AND RENEWS ITSELF FURTHER OUT TOWARDS THE CENTRE OF THE PALM



STRAITED EARTH LINE (MADE UP OF FINE BROKEN LINES

64

#### **MARKINGS ON EARTH LINE**





55

### **MARKING ON EARTH LINE**



STRESS LINE BREAKING THE EARTH LINE

#### MARKINGS ON THE EARTH LINE





#### AIR (HEAD) LINE

# **AIR (HEAD) LINE**



# A LONG AIR LINE



A SHORT AIR LINE

## **AIR LINE**



A POOR QUALITY AIR LINE



A GOOD & BALANCED AIR LINE

69

# **VARIOUS AIR (HEAD) LINES**





Sydney Line (the Air (Head)
Line running from the radial side to the percussion

# **TYPES OF AIR (HEAD) LINE**





AIR LINE
CURVING DEEP
INTO THE
LUNAR QUADRANT



Large gap between the Air and Earth line



A clinging Air line

72



Air line linked to the Mount of Lower Mars



Prof. Anthony Writer, Jyotisha Bharati, Bharatiya Vidya Bhavan, Mumbai

73



Floating lines above their Air (He