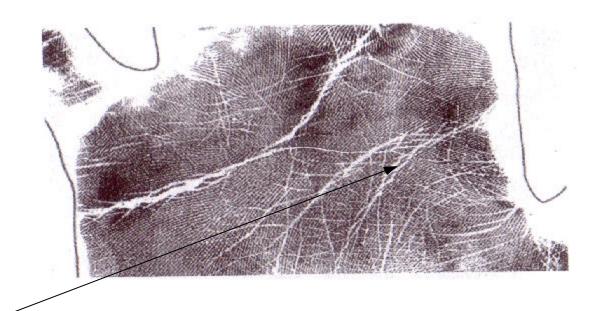

# **Ridges Off the End Syndrome (ROES)**

These glyphs are known as "cuspal prints", which does not form any recognisable dermatoglyphic. The ridges flow straight to the tips, perhaps suggestig exaggerated tented arc traits. These are freak patterns and are known as "ridge off the end syndrome" or ROES.