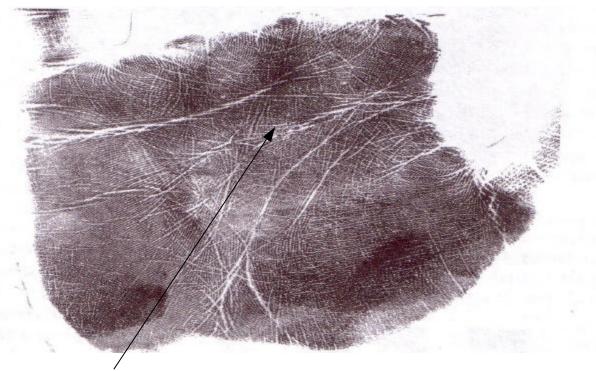

## WATER LINE (HEART LINE)

A VERY LONG WATER LINE

A SHORT

WATER

LINE

77

Set water line

Water line curving into the Wall Digit (finger of Saturn)

#### **WATER LINE**

#### A BROKEN OFF WATER LINE

A Water line that breaks, cuts the Air line and drops on the Earth line.

#### **WATER LINE**

Dropping ending of the Water line on the Earth line on a hand that has a curved Air line to the Lunar quadrant.

Water line having multiple endings

#### **WATER LINE**

**Lines joining Air and Water lines** 