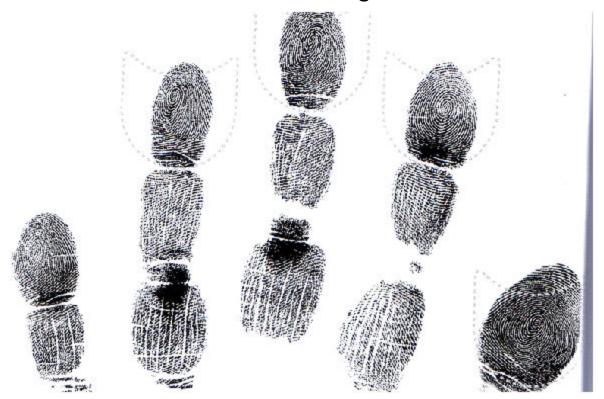

# PEACOCK'S EYE A whorl in a tearDrop shaped pocket

# **Combined rulership of**

AIR & WATER
(It is composed of a combination of a loop and a whorl)

Triradius supporting the loop part of the pattern

In the East the peacock is a symbol of beauty, prosperity, royalty, love, compassion, transmutation, wisdom, the soul and peace. This glyph has been ascribed protection, luck and good fortuned by the Ancients. The subjects are protected from dangerous situations and near-misfortunes have happy endings. It is an extra eye that sees Beyond the apparent and foresees danger ahead. They have a gift of Insight, experiencing visual and conceptual imagery - they look with Wonder at life.