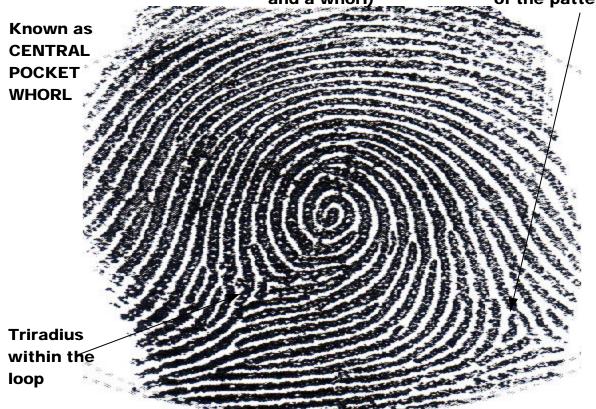

# WHORLS OR CHAKRAS Element AIR triradius CONCENTRIC WHORL

ELONGATED WHORL

The skin ridges elongate vertically to form an elliptical shape

The skin ridges spiral vertically

#### WHORL ON THE THUMB

The whorl on the thumb gives innate generating energies of initiative, motivation, determination, assertion, purposeful directopm and application of will. They are self-Preserving and take responsibility for Determining their own path in life.

- \*It bestows autonomy and confidence
- \*they seek recognition
- \*They do not want outside interference
- \*It is the mark of an individualistic person.
- \*They are defiant in the face of discipline.
- \*Self-discipline ensures good application to tasks.
- \*Whorls are like circuits that do not allow

Froi. Artitioriy writer, zyotisha bilarati, bilaratiya vitiya bilavari, iviumba