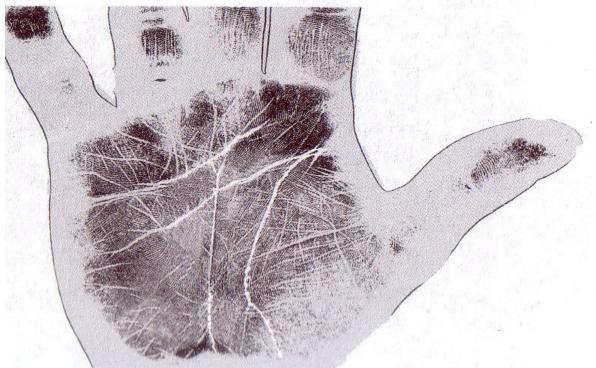

# **CHARACTERISTICS OF EARTH (LIFE) LINE**

EARTH LINE WITH MISSING BASE SECTION

**SHORT AND WEAK EARTH LINE** 

# CHARACTERISTICS OF THE EARTH LINE

# EARTH LINE SET CLOSE TO THE THUMB

#### **CHARACTERISTICS OF EARTH LINE**

THE EARTH LINE BREAKS AND RENEWS ITSELF FURTHER OUT TOWARDS THE CENTRE OF THE PALM

STRAITED EARTH LINE (MADE UP OF FINE BROKEN LINES

64

#### **MARKINGS ON EARTH LINE**

55

### **MARKING ON EARTH LINE**

STRESS LINE BREAKING THE EARTH LINE

#### MARKINGS ON THE EARTH LINE