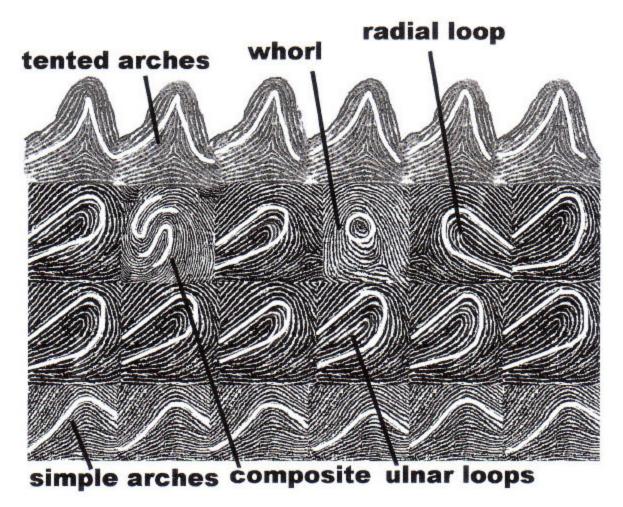

### THE PLAIN/SIMPLE/COMMON ARCH

THE PLAIN ARCH RESEMBLES A HILL IN ITS FLOW ACROSS FROM ONE SIDE OF THE FINGERTIP TO THE OTHER.

- \* THE SKIN RIDGES MAKE NO BACKWARD TURN.
- \* THIS IS THE ONLY GLYPH THAT HAS NO TRI RADIUS

#### THE ULNAR LOOP

This is the most common of the fingerprint patterns.

The element governing this loop is WATER.

Prof. Anthony Writer, Jyotisha Bharati, Bharatiya Vidya Bhavan, Mumbai

#### **RADIAL LOOP ON THE THUMB**

AN UNUSUAL MARKING AND THE COULD BE AN EXCEPTIONAL. ALWAYS WITH TIME. AS THEY ARE AFFECTED ENVIRONMENTS, THEY TEND TO CHOSE AND NON-CONFORMIST LIFE-STYLES.

SUBJECT
EVOLVING
BY THEIR
UNORTHOSOX

# WHORLS OR CHAKRAS Element AIR triradius CONCENTRIC WHORL

ELONGATED WHORL

The skin ridges elongate vertically to form an elliptical shape

The skin ridges spiral vertically