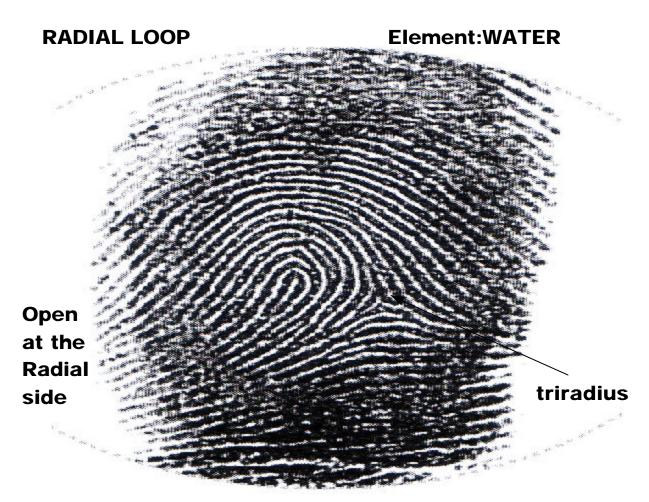

29

Prof. Anthony Writer, Jyotisha Bharati, Bharatiya Vidya Bhavan, Mumbai

<sup>\*</sup> also known as 'reverse loop'. \* One triradius supports it.

The hyper responsiveness make them differ from the Ulnar loop People. They have versatility and ingenuity. Besides their emotional need to co-operate, their vision and imagination does put them in a leadership position.

<sup>\*</sup>mostly they appear on the Water and Earth fingers.

<sup>\*</sup>People's relationship with the outer world. The more the radial Loops on a hand, the more the subject is able to calibrate people and situations. They are acutely sensitised to the feelings and Opinions of others.