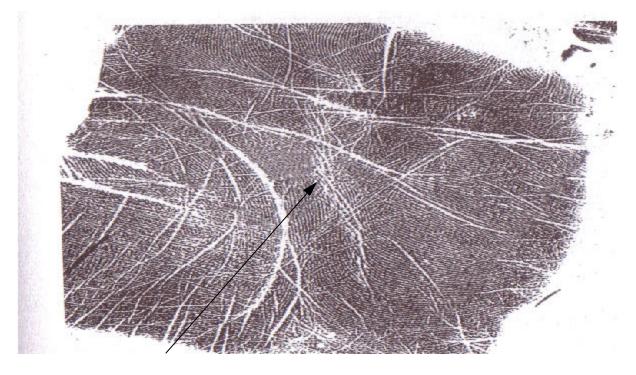

## An Earth Hand having no Fire line

A full hand having no Fire line

A good and clear Fire line

A straited Fire line

Fire line starting from the Lunar quadrant

#### FIRE LINE