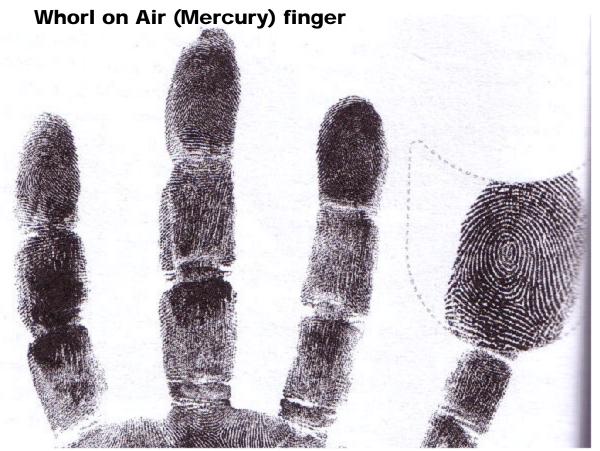

42

This glyph on the Air finger is a marker of the eleoquent speaker, broadcaster, journalist, teacher or a salesperson who could be very articulate. Some could be analytical, totally withdrawn and alienated.

He is good in academics and a good student with painstakingly organised thoughts. They form their ideas after thorough enquiry and Investigation. They have good authorship and could be attracted to research and information technology. They chose communicative partners and are sexually unconventional. Being freedom-loving, they are intolerant to fundamentalists. They are sincere truth seekers. Their personal thinking will be more independent if their Air finger Juts away from the Fire finger.