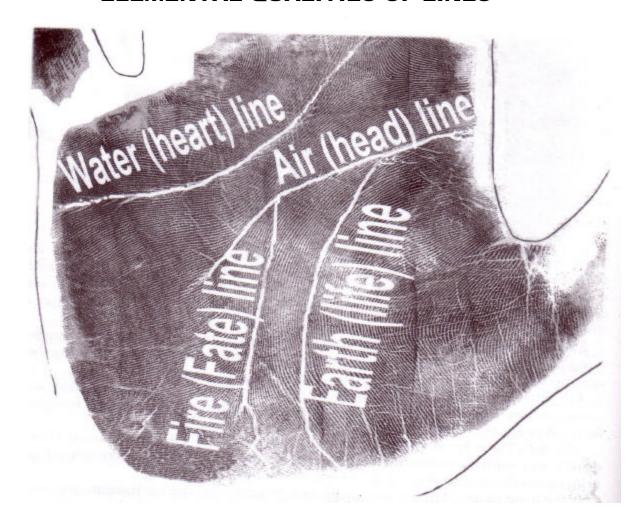

#### **ELEMENTAL QUALITIES OF LINES**

Lines are rivers of energy, moving through various organs and Areas of consciousness. Lines form during the 9<sup>th</sup> and 11<sup>th</sup> weeks of gestation and change slowly and subtly throughout one's lifetime and they are the individual expression of one's potential displayed by nature in the hand-shape, skin texture, fingerprints, finger forms, etc.

Lines record the individual's interpretation of events. 4 major lines:

- 1. Earth Line (Life line) 2. Air Line (head Line)
- 3. Water line (Heart Line) 4. Fire Line (Fate line)

### 4 major lines:

- 1. Earth Line (Life line) 2. Air Line (head Line)
- 3. Water line (Heart Line) 4. Fire Line (Fate line)