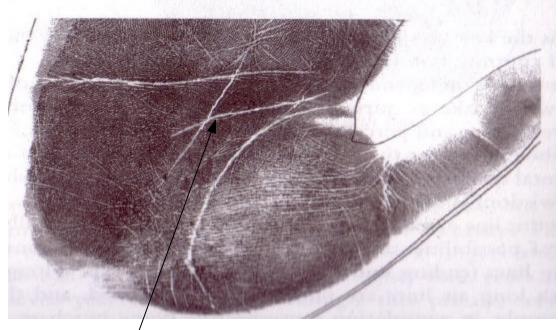

# **CHARACTERISTICS OF EARTH (LIFE) LINE**

EARTH LINE WITH MISSING BASE SECTION

**SHORT AND WEAK EARTH LINE** 

# CHARACTERISTICS OF THE EARTH LINE

# EARTH LINE SET CLOSE TO THE THUMB