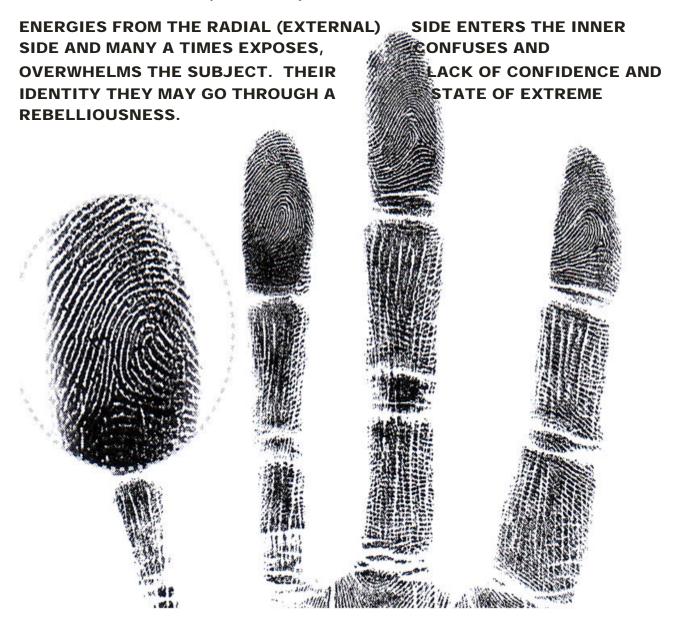

29

Prof. Anthony Writer, Jyotisha Bharati, Bharatiya Vidya Bhavan, Mumbai

<sup>\*</sup> also known as 'reverse loop'. \* One triradius supports it.

The hyper responsiveness make them differ from the Ulnar loop People. They have versatility and ingenuity. Besides their emotional need to co-operate, their vision and imagination does put them in a leadership position.

<sup>\*</sup>mostly they appear on the Water and Earth fingers.

<sup>\*</sup>People's relationship with the outer world. The more the radial Loops on a hand, the more the subject is able to calibrate people and situations. They are acutely sensitised to the feelings and Opinions of others.