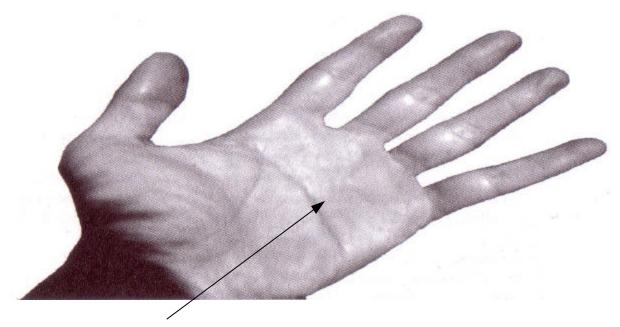

## WATER LINE (HEART LINE)

A VERY LONG WATER LINE

A SHORT

WATER

LINE

77

Set water line

Water line curving into the Wall Digit (finger of Saturn)