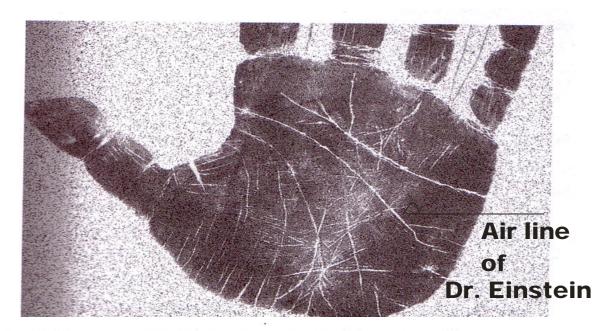

situations when the subject undergoes a divorce or suffers bereavement.

61

# **CHARACTERISTICS OF EARTH (LIFE) LINE**



EARTH LINE WITH MISSING BASE SECTION



**SHORT AND WEAK EARTH LINE** 

# CHARACTERISTICS OF THE EARTH LINE



# EARTH LINE SET CLOSE TO THE THUMB



#### **CHARACTERISTICS OF EARTH LINE**



THE EARTH LINE BREAKS AND RENEWS ITSELF FURTHER OUT TOWARDS THE CENTRE OF THE PALM



STRAITED EARTH LINE (MADE UP OF FINE BROKEN LINES

64

#### **MARKINGS ON EARTH LINE**





55

### **MARKING ON EARTH LINE**



STRESS LINE BREAKING THE EARTH LINE

#### MARKINGS ON THE EARTH LINE





#### AIR (HEAD) LINE

# **AIR (HEAD) LINE**



# A LONG AIR LINE



A SHORT AIR LINE

## **AIR LINE**



A POOR QUALITY AIR LINE



A GOOD & BALANCED AIR LINE

69

# **VARIOUS AIR (HEAD) LINES**





Sydney Line (the Air (Head)
Line running from the radial side to the percussion

# **TYPES OF AIR (HEAD) LINE**





AIR LINE
CURVING DEEP
INTO THE
LUNAR QUADRANT



Large gap between the Air and Earth line



A clinging Air line

72



Air line linked to the Mount of Lower Mars



Prof. Anthony Writer, Jyotisha Bharati, Bharatiya Vidya Bhavan, Mumbai

73



Floating lines above their Air (Head) lines



A bar line above the end of the Air line

74

## **AIR (HEAD) LINE**



#### **SIMIAN LINE**



SIMIAN LINE ON THE HAND OF TONY BLAIR

## WATER LINE (HEART LINE)



A VERY LONG WATER LINE



A SHORT

WATER

LINE





77



Set water line



Water line curving into the Wall Digit (finger of Saturn)

#### **WATER LINE**



#### A BROKEN OFF WATER LINE



A Water line that breaks, cuts th