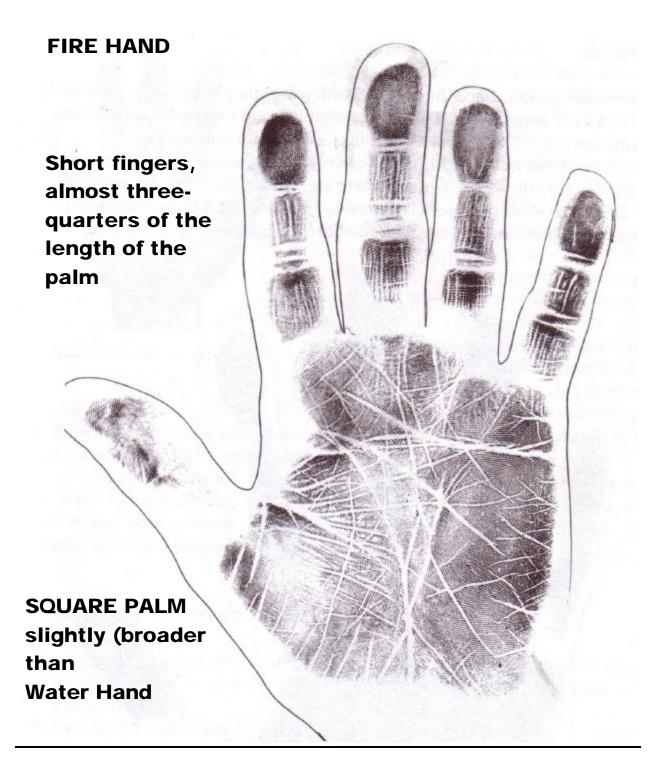

#### **EARTH HAND**

- \*Square palm \*Heavy boned \*Solid and fleshy \*Firm mounts \*Short and stiff fingers \*Few palmar lines. \*the middle finger is no longer than three quarters of the length of the palm.
- If the palm is broad and solid and fingers short, the instinctive and physical drives are strong. The primary perceptions are the practical, the material and the sensual. They are down-to-earth, looking for stability, pragmatism, security and prefer to tread the beaten path.
- -They are physically strong and rugged, develop manual skills which are useful like horticulture, hairdressing, various crafts, competitive and team-oriented sports. There is interest in outdoors, cleaning, checking, maintaining, repairing, enforcing rules, systems, regularity, the structures, the home, the body, garden. These hands are common on agricultural workers, builders and cooks.
- -They form the silent army of the essential, non-complaining, sewage workers, canteen assistants, hospital porters, lorry drivers, cleaners, factory workers, the unappreciated and the unseen.
- \_They tend to be do good with animals and natural materials, avoid artifice and pretension, have affinity with the rhythms and vagaries of nature. They prefer to be country dwellers and family oriented.