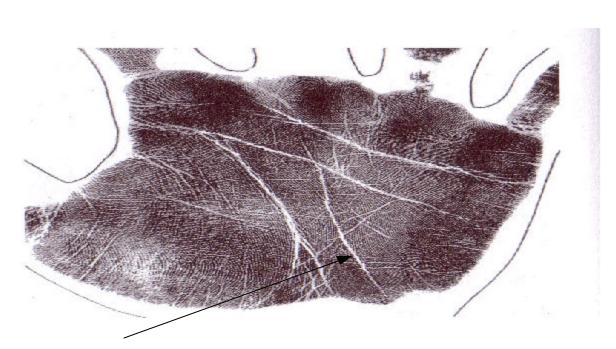

SIMIAN LINE ON THE HAND OF TONY BLAIR

## WATER LINE (HEART LINE)



A VERY LONG WATER LINE



A SHORT

WATER

LINE





77



Set water line



Water line curving into the Wall Digit (finger of Saturn)

#### **WATER LINE**



#### A BROKEN OFF WATER LINE



A Water line that breaks, cuts the Air line and drops on the Earth line.

#### **WATER LINE**



Dropping ending of the Water line on the Earth line on a hand that has a curved Air line to the Lunar quadrant.



Water line having multiple endings

#### **WATER LINE**



**Lines joining Air and Water lines** 

#### FIRE (SATURN) LINE

#### **FIRE LINE**



A full and complete Fire line



#### FIRE LINE



## An Earth Hand having no Fire line



A full hand having no Fire line



A good and clear Fire line



A straited Fire line





Fire line starting from the Lunar quadrant

#### FIRE LINE



## MIRAGE LINE (RING OF NEPTUNE/GIRDLE OF VENUS





A fragmented Mirage line





AN EXTENDED AFFECTION LINE



**A PLUNGING AFFECTION LINE** 



AN ENCIRCLING AFFECTION LINE

#### **PASSION LINE**



The Passion line



Passion line is as strong as the Water line



Passion line on the hand of a notorious brothel

89

#### **APOLLO LINE**



#### A COMPLETE APOLLO LINE



PANAQMERUAPPING ABOLILO BLANEya Vidya Bhavan, Mumbai

90

#### **MERCURY LINE**





#### RING OF SOLOMON & TECHER'S SQUARE



## **SPIRIT LINE (LINE OF INTUITION)**



#### **VIA LASCIVIA AND INTENSITY LINES**



**VIA LASCIVIA** 



**INTENSITY LINE** 

93

#### **BIBLIOGRAPHY**

| Sl. No. | Books/articles/sites                          | author