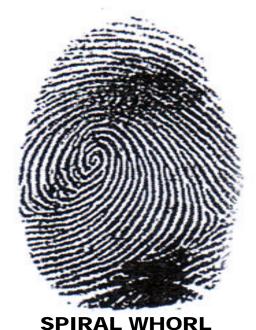

# WHORLS OR CHAKRAS Element AIR triradius CONCENTRIC WHORL

ELONGATED WHORL

The skin ridges elongate vertically to form an elliptical shape

The skin ridges spiral vertically