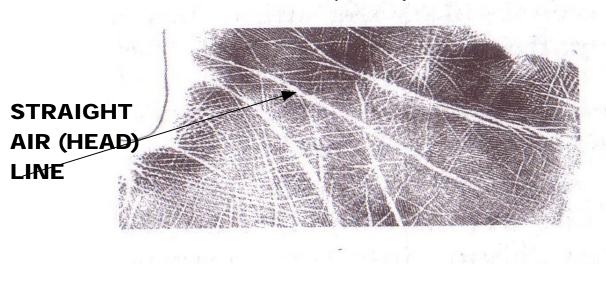

**



EARTH LINE WITH MISSING BASE SECTION



**SHORT AND WEAK EARTH LINE** 

# CHARACTERISTICS OF THE EARTH LINE



# EARTH LINE SET CLOSE TO THE THUMB



#### **CHARACTERISTICS OF EARTH LINE**



THE EARTH LINE BREAKS AND RENEWS ITSELF FURTHER OUT TOWARDS THE CENTRE OF THE PALM



STRAITED EARTH LINE (MADE UP OF FINE BROKEN LINES

64

#### **MARKINGS ON EARTH LINE**





55

### **MARKING ON EARTH LINE**



STRESS LINE BREAKING THE EARTH LINE

#### MARKINGS ON THE EARTH LINE





#### AIR (HEAD) LINE

# **AIR (HEAD) LINE**



# A LONG AIR LINE



A SHORT AIR LINE

## **AIR LINE**



A POOR QUALITY AIR LINE



A GOOD & BALANCED AIR LINE

69

# **VARIOUS AIR (HEAD) LINES**





Sydney Line (the Air (Head)
Line running from the radial side to the percussion

# **TYPES OF AIR (HEAD) LINE**





AIR LINE
CURVING DEEP
INTO THE
LUNAR QUADRANT



Large gap between the Air and Earth line



A clinging Air line

72



Air line linked to the Mount of Lower Mars



Prof. Anthony Writer, Jyotisha Bharati, Bharatiya Vidya Bhavan, Mumbai

73



Floating lines above their Air (Head) lines



A bar line above the end of the Air line

74

## **AIR (HEAD) LINE**



#### **SIMIAN LINE**



SIMIAN LINE ON THE HAND OF TONY BLAIR

## WATER LINE (HEART LINE)



A VERY LONG WATER LINE



A SHORT

WATER

LINE





77



Set water line



Water line curving into the Wall Digit (finger of Saturn)

#### **WATER LINE**



#### A BROKEN OFF WATER LINE



A Water line that breaks, cuts the Air line and drops on the Earth line.

#### **WATER LINE**



Dropping ending of the Water line on the Earth line o