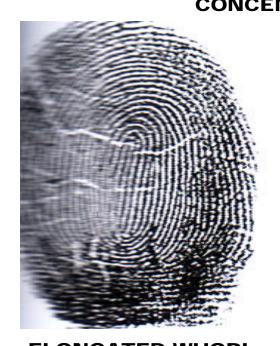

# WHORLS OR CHAKRAS Element AIR triradius CONCENTRIC WHORL

ELONGATED WHORL

The skin ridges elongate vertically to form an elliptical shape

The skin ridges spiral vertically