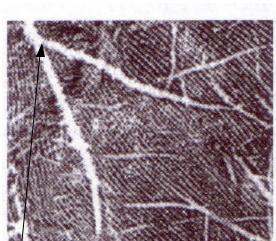

# **Ridges Off the End Syndrome (ROES)**

These glyphs are known as "cuspal prints", which does not form any recognisable dermatoglyphic. The ridges flow straight to the tips, perhaps suggestig exaggerated tented arc traits. These are freak patterns and are known as "ridge off the end syndrome" or ROES.