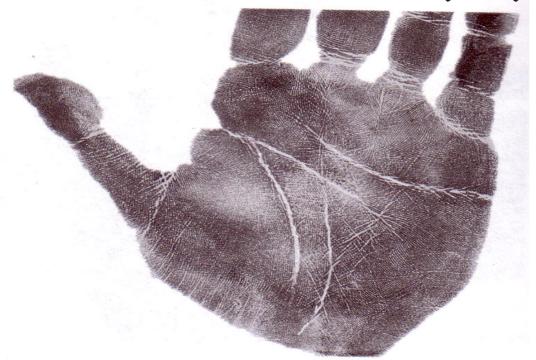

# Lines and their characteristics

Lines indicate an individual's interruption of events, Both momentarily and chronologically.

Island indicating inability

To cope up with a situation

Break in a line shows Interruption in a Person's life

Forked line indicating diversity

Bar line cutting across Important lines represent Exterior obstacles.

60

- The major lines should be balanced in strength
- The Earth line (Life line) should be the strongest. If the other lines are stronger than the Earth line, then the subject dwells on non-physical aspect of themselves and his life could be out of balance. For example, if Water line (Heart line) is very strong and deep and other major lines are faint, then Physical energy and stability (Earth line), goals (Fire line) and mental clarity (Air line) will be dominated by emotions, and such a state of affair can be easily noticed in situations when the subject undergoes a divorce or suffers bereavement.