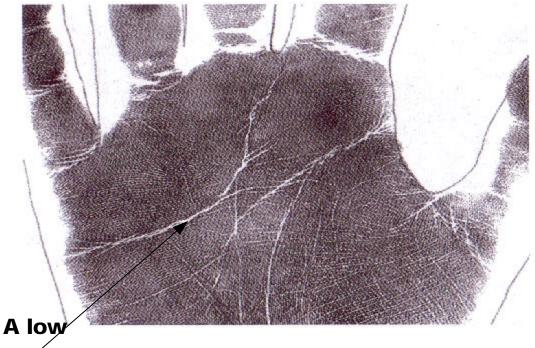

(HEAD) LINE**



# A LONG AIR LINE



A SHORT AIR LINE

## **AIR LINE**



A POOR QUALITY AIR LINE



A GOOD & BALANCED AIR LINE

69

# **VARIOUS AIR (HEAD) LINES**





Sydney Line (the Air (Head)
Line running from the radial side to the percussion

# **TYPES OF AIR (HEAD) LINE**





AIR LINE
CURVING DEEP
INTO THE
LUNAR QUADRANT



Large gap between the Air and Earth line



A clinging Air line

72



Air line linked to the Mount of Lower Mars



Prof. Anthony Writer, Jyotisha Bharati, Bharatiya Vidya Bhavan, Mumbai

73



Floating lines above their Air (Head) lines



A bar line above the end of the Air line

74

## **AIR (HEAD) LINE**



#### **SIMIAN LINE**



SIMIAN LINE ON THE HAND OF TONY BLAIR

## WATER LINE (HEART LINE)



A VERY LONG WATER LINE



A SHORT

WATER

LINE





77



Set water line



Water line curving into the Wall Digit (finger of Saturn)

#### **WATER LINE**



#### A BROKEN OFF WATER LINE



A Water line that breaks, cuts the Air line and drops on the Earth line.

#### **WATER LINE**



Dropping ending of the Water line on the Earth line on a hand that has a curved Air line to the Lunar quadrant.



Water line having multiple endings

#### **WATER LINE**



**Lines joining Air and Water lines** 

#### FIRE (SATURN) LINE

#### **FIRE LINE**



A full and complete Fire line



#### FIRE LINE



## An Earth Hand having no Fire line



A full hand having no Fire line



A good and clear Fire line



A straited Fire line





Fire line starting from the Lunar quadrant

#### FIRE LINE



## MIRAGE LINE (RING OF NEPTUNE/GIRDLE OF VENUS





A fragmente