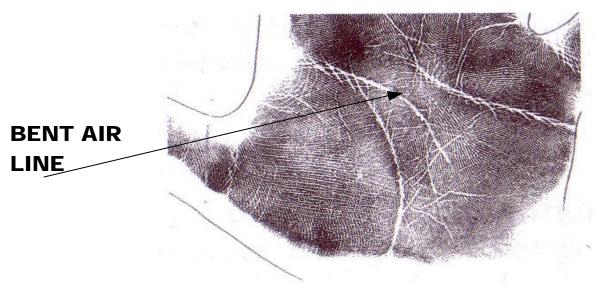

EARTH LINE WITH MISSING BASE SECTION



**SHORT AND WEAK EARTH LINE** 

# CHARACTERISTICS OF THE EARTH LINE



# EARTH LINE SET CLOSE TO THE THUMB



#### **CHARACTERISTICS OF EARTH LINE**



THE EARTH LINE BREAKS AND RENEWS ITSELF FURTHER OUT TOWARDS THE CENTRE OF THE PALM



STRAITED EARTH LINE (MADE UP OF FINE BROKEN LINES

64

#### **MARKINGS ON EARTH LINE**





55

### **MARKING ON EARTH LINE**



STRESS LINE BREAKING THE EARTH LINE

#### MARKINGS ON THE EARTH LINE





#### AIR (HEAD) LINE

# **AIR (HEAD) LINE**



# A LONG AIR LINE



A SHORT AIR LINE

## **AIR LINE**



A POOR QUALITY AIR LINE



A GOOD & BALANCED AIR LINE

69

# **VARIOUS AIR (HEAD) LINES**





Sydney Line (the Air (Head)
Line running from the radial side to the percussion

# **TYPES OF AIR (HEAD) LINE**





AIR LINE
CURVING DEEP
INTO THE
LUNAR QUADRANT



Large gap between the Air and Earth line



A clinging Air line

72



Air line linked to the Mount of Lower Mars



Prof. Anthony Writer, Jyotisha Bharati, Bharatiya Vidya Bhavan, Mumbai

73



Floating lines above their Air (Head) lines



A bar line above the end of the Air line

74

## **AIR (HEAD) LINE**



#### **SIMIAN LINE**



SIMIAN LINE ON THE HAND OF TONY BLAIR

## WATER LINE (HEART LINE)



A VERY LONG WATER LINE



A SHORT

WATER

LINE





77



Set water line



Water line curving into the Wall Digit (finger of Saturn)

#### **WATER LINE**



#### A BROKEN OFF WATER LINE



A Water line that breaks, cuts the Air line and drops on the Earth line.

#### **WATER LINE**



Dropping ending of the Water line on the Earth line on