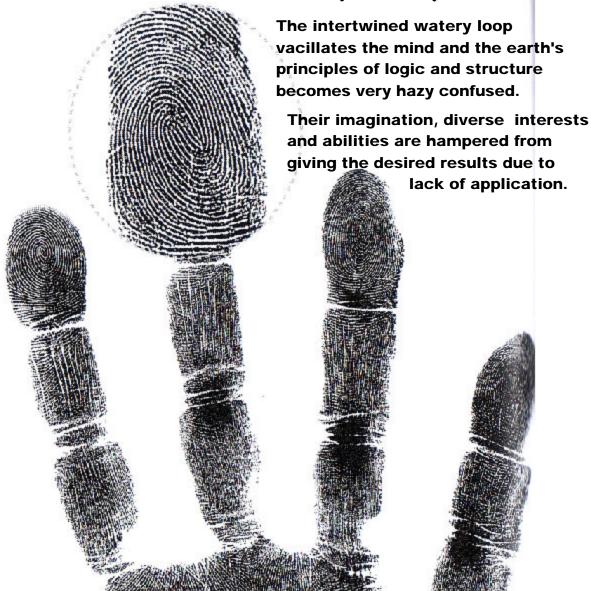

# **COMPOSITE LOOP ON EARTH(SATURN) FINGER**

This burdens them with continuous crisis and brings mental and financial bankruptcy.

Their happiness lies in service to others and psychics who experience extra-sensory visios. They have a great love of nature, plants and the earth.

These subjects have an ardent and deep response to beauty, people, Places and things and are found in careers of dramatic arts.

As the elements of Fire (Sun finger) and Water (double loop) are Incompatible. There could be erratic turbulence in the psyche of Such people and dampen the energies and hamper the activities Associated with the Fire finger.