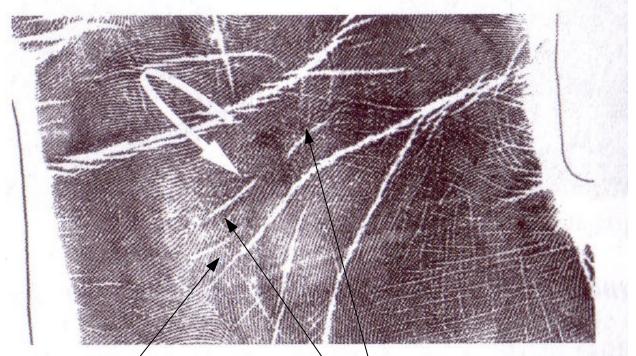

# **TYPES OF AIR (HEAD) LINE**

AIR LINE
CURVING DEEP
INTO THE
LUNAR QUADRANT

Large gap between the Air and Earth line

A clinging Air line

72

Air line linked to the Mount of Lower Mars

Prof. Anthony Writer, Jyotisha Bharati, Bharatiya Vidya Bhavan, Mumbai

73

Floating lines above their Air (Head) lines

A bar line above the end of the Air line

74