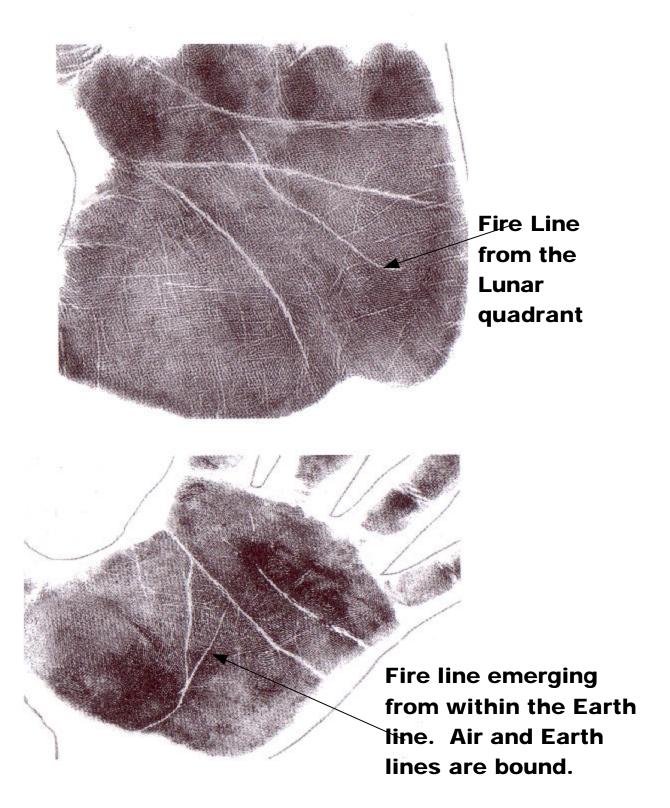

## An Earth Hand having no Fire line

A full hand having no Fire line

A good and clear Fire line

A straited Fire line

Fire line starting from the Lunar quadrant