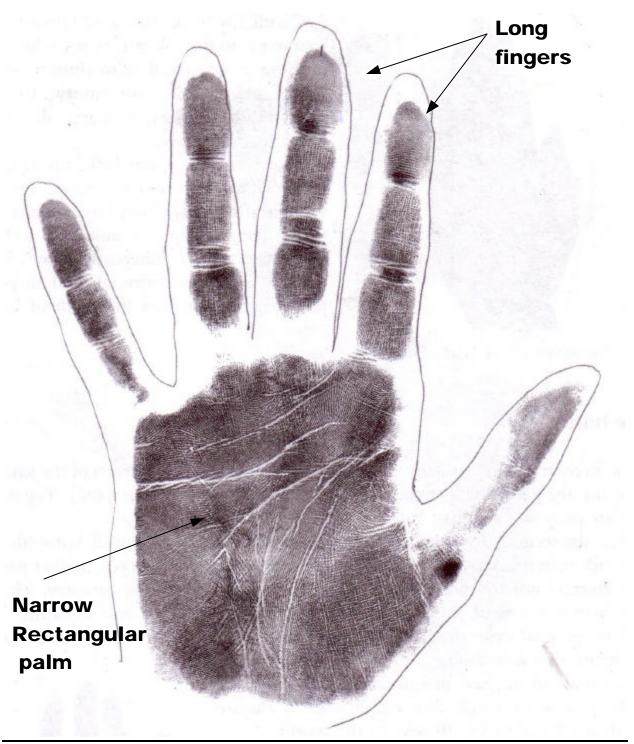

# 2. The form of the hand is made up of the palm itself, which tends towards being basically:

- i) Square hand with short fingers
- ii) Square hand with long fingers
- iii) Rectangular hand with short fingers
- iv) Rectangular hand with long fingers
- **3.** Broader hands with thick and heavier palms shows that the consciousness tends towards the physical, sensual and material. The tangible things, physical skills, property, etc.
- **4.** Narrow hands which are delicate show more adaptability and mutability and less physicality.
- **5.** Very narrow hand : introversion and responsiveness to externals; one who is being acted upon and shaped by the outer environment.
- **6.** Long fingers in relation to the palm: mental constructs become sophisticated, abstract and specialized leading towards introspection, introversion, analysis and non-empirical information.
- **7.** Short fingers: mental construct s become quick, less specialized, holistic and empirical, linked to the actual and tangible. There is less concern for details; physical and practical skills are given importance.

#### **EARTH HAND**

- \*Square palm \*Heavy boned \*Solid and fleshy \*Firm mounts \*Short and stiff fingers \*Few palmar lines. \*the middle finger is no longer than three quarters of the length of the palm.
- If the palm is broad and solid and fingers short, the instinctive and physical drives are strong. The primary perceptions are the practical, the material and the sensual. They are down-to-earth, looking for stability, pragmatism, security and prefer to tread the beaten path.
- -They are physically strong and rugged, develop manual skills which are useful like horticulture, hairdressing, various crafts, competitive and team-oriented sports. There is interest in outdoors, cleaning, checking, maintaining, repairing, enforcing rules, systems, regularity, the structures, the home, the body, garden. These hands are common on agricultural workers, builders and cooks.
- -They form the silent army of the essential, non-complaining, sewage workers, canteen assistants, hospital porters, lorry drivers, cleaners, factory workers, the unappreciated and the unseen.
- \_They tend to be do good with animals and natural materials, avoid artifice and pretension, have affinity with the rhythms and vagaries of nature. They prefer to be country dwellers and family oriented.