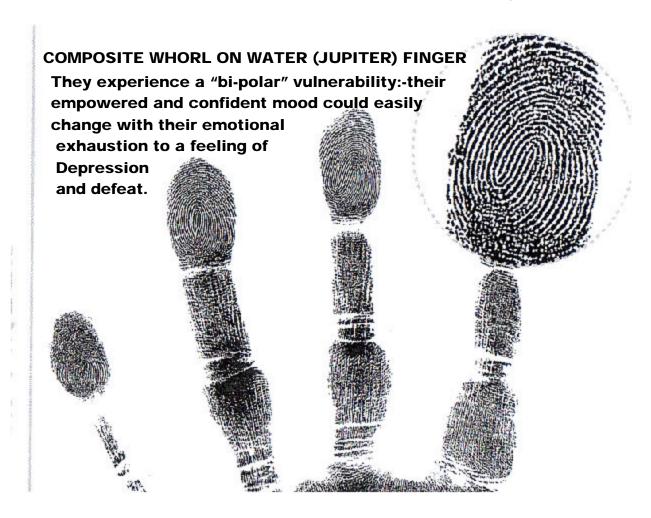

#### THE WHORL ON THE WATER (JUPITER) FINGER

\* Goal-oriented planners \*good at mind-mapping their ambitious long-range plans \*aim at achieving of the highest order \* they are strict task masters \* theis pattern adds perception.

The paradox in them: though they are mentally open to the new, yet they have fixed opinions and strong views.

The concentric ridge patterns protect these people from societal Conventions and they could be non-conformists.