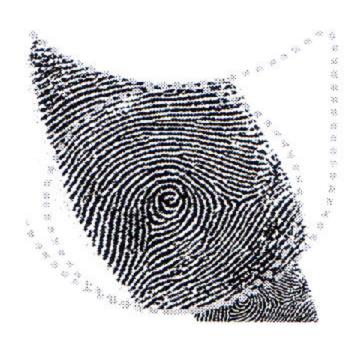

# PEACOCK'S EYE A whorl in a tearDrop shaped pocket

# **Combined rulership of**

AIR & WATER
(It is composed of a combination of a loop and a whorl)

Triradius supporting the loop part of the pattern

In the East the peacock is a symbol of beauty, prosperity, royalty, love, compassion, transmutation, wisdom, the soul and peace. This glyph has been ascribed protection, luck and good fortuned by the Ancients. The subjects are protected from dangerous situations and near-misfortunes have happy endings. It is an extra eye that sees Beyond the apparent and foresees danger ahead. They have a gift of Insight, experiencing visual and conceptual imagery - they look with Wonder at life.