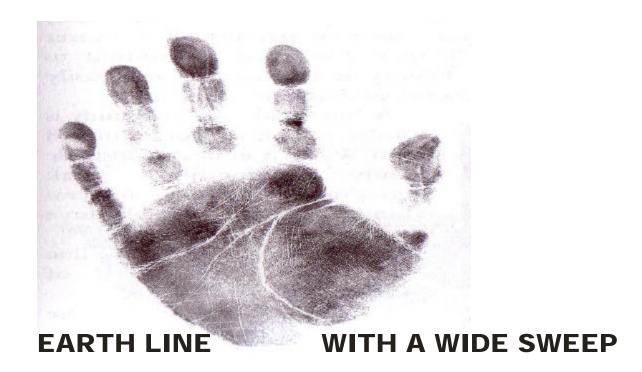

Forked line indicating diversity

Bar line cutting across Important lines represent Exterior obstacles.

60

- The major lines should be balanced in strength
- The Earth line (Life line) should be the strongest. If the other lines are stronger than the Earth line, then the subject dwells on non-physical aspect of themselves and his life could be out of balance. For example, if Water line (Heart line) is very strong and deep and other major lines are faint, then Physical energy and stability (Earth line), goals (Fire line) and mental clarity (Air line) will be dominated by emotions, and such a state of affair can be easily noticed in situations when the subject undergoes a divorce or suffers bereavement.