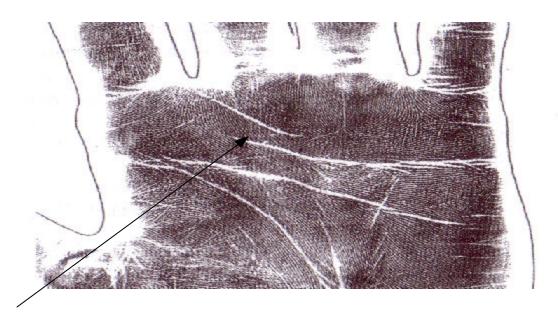

A GOOD & BALANCED AIR LINE

69

# **VARIOUS AIR (HEAD) LINES**





Sydney Line (the Air (Head)
Line running from the radial side to the percussion

# **TYPES OF AIR (HEAD) LINE**





AIR LINE
CURVING DEEP
INTO THE
LUNAR QUADRANT



Large gap between the Air and Earth line



A clinging Air line

72



Air line linked to the Mount of Lower Mars



Prof. Anthony Writer, Jyotisha Bharati, Bharatiya Vidya Bhavan, Mumbai

73



Floating lines above their Air (Head) lines



A bar line above the end of the Air line

74

## **AIR (HEAD) LINE**



#### **SIMIAN LINE**



SIMIAN LINE ON THE HAND OF TONY BLAIR

## WATER LINE (HEART LINE)



A VERY LONG WATER LINE



A SHORT

WATER

LINE





77



Set water line



Water line curving into the Wall Digit (finger of Saturn)

#### **WATER LINE**



#### A BROKEN OFF WATER LINE



A Water line that breaks, cuts the Air line and drops on the Earth line.

#### **WATER LINE**



Dropping ending of the Water line on the Earth line on a hand that has a curved Air line to the Lunar quadrant.



Water line having multiple endings

#### **WATER LINE**



**Lines joining Air and Water lines** 

#### FIRE (SATURN) LINE

#### **FIRE LINE**



A full and complete Fire line



#### FIRE LINE



## An Earth Hand having no Fire line



A full hand having no Fire line



A good and clear Fire line



A straited Fire line





Fire line starting from the Lunar quadrant

#### FIRE LINE



## MIRAGE LINE (RING OF NEPTUNE/GIRDLE OF VENUS





A fragmented Mirage line





AN EXTENDED AFFECTION LINE



**A PLUNGING AFFECTION LINE** 



AN ENCIRCLING AFF