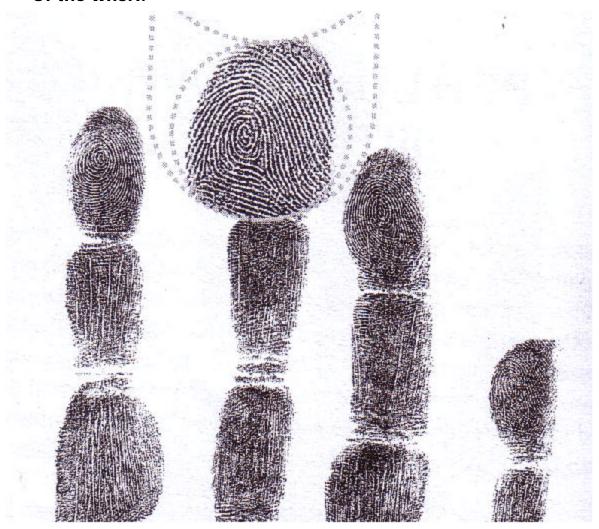

# PEACOCK'S EYE A whorl in a tearDrop shaped pocket

# **Combined rulership of**

AIR & WATER
(It is composed of a combination of a loop and a whorl)

Triradius supporting the loop part of the pattern

In the East the peacock is a symbol of beauty, prosperity, royalty, love, compassion, transmutation, wisdom, the soul and peace. This glyph has been ascribed protection, luck and good fortuned by the Ancients. The subjects are protected from dangerous situations and near-misfortunes have happy endings. It is an extra eye that sees Beyond the apparent and foresees danger ahead. They have a gift of Insight, experiencing visual and conceptual imagery - they look with Wonder at life.

They set high standards for themselves in endeavours of grace and Style and find a place in the fields of decorative or fine arts or design With a certain amount of precision.