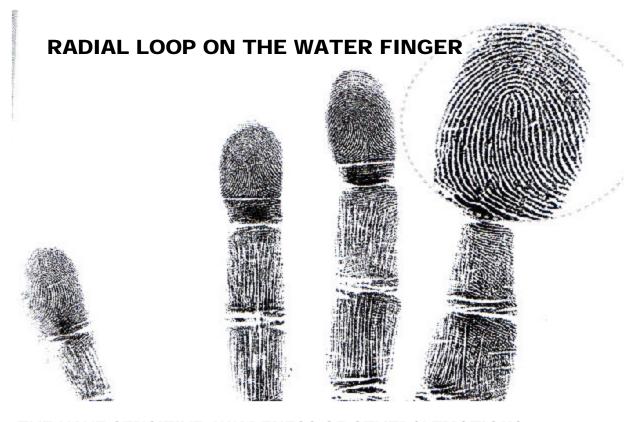

#### **RADIAL LOOP ON THE THUMB**

AN UNUSUAL MARKING AND THE COULD BE AN EXCEPTIONAL. ALWAYS WITH TIME. AS THEY ARE AFFECTED ENVIRONMENTS, THEY TEND TO CHOSE AND NON-CONFORMIST LIFE-STYLES.

SUBJECT
EVOLVING
BY THEIR
UNORTHOSOX

THEY DELVE INTO UNCONVENTIONAL SOURCES OF SPIRITUALITY AND KNOWLEDGE.

THOSE WHO HAVE FIRM THUMB AND EXCESSIVELY MANY LINES COULD BE LEADERS & SPECIALISE IN A PARTICULAR AREA OF THEIR CAREER.

TENTATIVE AND DO NOT STAND FOR

THEIR RIGHTS.

THE HAVE SENSITIVE AWARENESS OF OTHERS' EMOTIONS.
THIS IS THE SYMBOL OF A NATURAL COUNSELLOR, THE HOSPITABLE,
SERVICE-ORIENTED PERSON OR ONE WHO WORKS IN A HEALING
PROFESSION. OR, MAY BE, HE IS A SELF-EMPLOYED ENTREPRENEUR.

THEY SHOULD CLEARLY DEMARCATE THEIR PERSONAL AND PROFESSIONAL TIMINGS TO CONSERVE THEIR ENERGIES.

WHEN THE WATER FINGER IS SHORT AND CURVES TOWARDS THE EARTH FINGER, THEY COULD BE HYPER SENSITIVE TO CRITICISM.