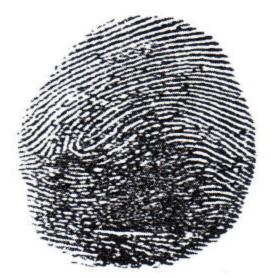

# WHORLS OR CHAKRAS Element AIR triradius CONCENTRIC WHORL

ELONGATED WHORL

The skin ridges elongate vertically to form an elliptical shape

The skin ridges spiral vertically