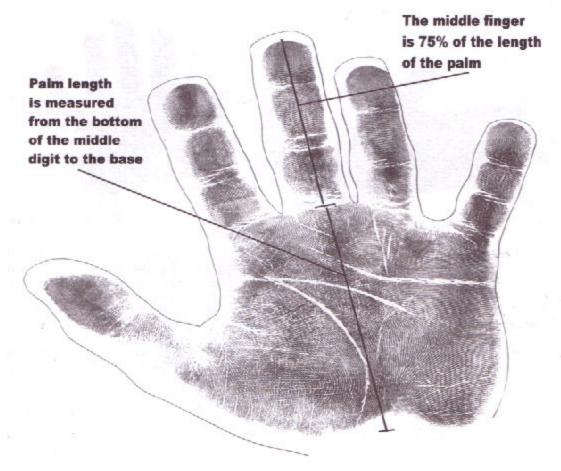

# 2. The form of the hand is made up of the palm itself, which tends towards being basically:

- i) Square hand with short fingers
- ii) Square hand with long fingers
- iii) Rectangular hand with short fingers
- iv) Rectangular hand with long fingers
- **3.** Broader hands with thick and heavier palms shows that the consciousness tends towards the physical, sensual and material. The tangible things, physical skills, property, etc.
- **4.** Narrow hands which are delicate show more adaptability and mutability and less physicality.
- **5.** Very narrow hand : introversion and responsiveness to externals; one who is being acted upon and shaped by the outer environment.
- **6.** Long fingers in relation to the palm: mental constructs become sophisticated, abstract and specialized leading towards introspection, introversion, analysis and non-empirical information.
- **7.** Short fingers: mental construct s become quick, less specialized, holistic and empirical, linked to the actual and tangible. There is less concern for details; physical and practical skills are given importance.

#### **EARTH HAND**

- \*Square palm \*Heavy boned \*Solid and fleshy \*Firm mounts \*Short and stiff fingers \*Few palmar lines. \*the middle finger is no longer than three quarters of the length of the palm.
- If the palm is broad and solid and fingers short, the instinctive and physical drives are strong. The primary perceptions are the practical, the material and the sensual. They are down-to-earth, looking for stability, pragmatism, security and prefer to tread the beaten path.
- -They are physically strong and rugged, develop manual skills which are useful like horticulture, hairdressing, various crafts, competitive and team-oriented sports. There is interest in outdoors, cleaning, checking, maintaining, repairing, enforcing rules, systems, regularity, the structures, the home, the body, garden. These hands are common on agricultural workers, builders and cooks.
- -They form the silent army of the essential, non-complaining, sewage workers, canteen assistants, hospital porters, lorry drivers, cleaners, factory workers, the unappreciated and the unseen.
- \_They tend to be do good with animals and natural materials, avoid artifice and pretension, have affinity with the rhythms and vagaries of nature. They prefer to be country dwellers and family oriented.