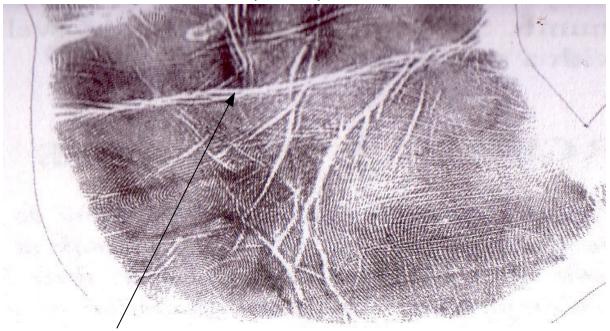

# **VARIOUS AIR (HEAD) LINES**

Sydney Line (the Air (Head)
Line running from the radial side to the percussion