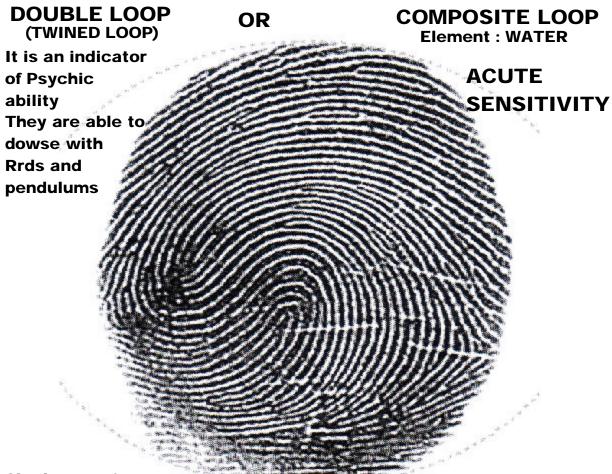

# **COMPOSITE LOOP ON EARTH(SATURN) FINGER**

This burdens them with continuous crisis and brings mental and financial bankruptcy.

Their happiness lies in service to others and psychics who experience extra-sensory visios. They have a great love of nature, plants and the earth.

These subjects have an ardent and deep response to beauty, people, Places and things and are found in careers of dramatic arts.

As the elements of Fire (Sun finger) and Water (double loop) are Incompatible. There could be erratic turbulence in the psyche of Such people and dampen the energies and hamper the activities Associated with the Fire finger.