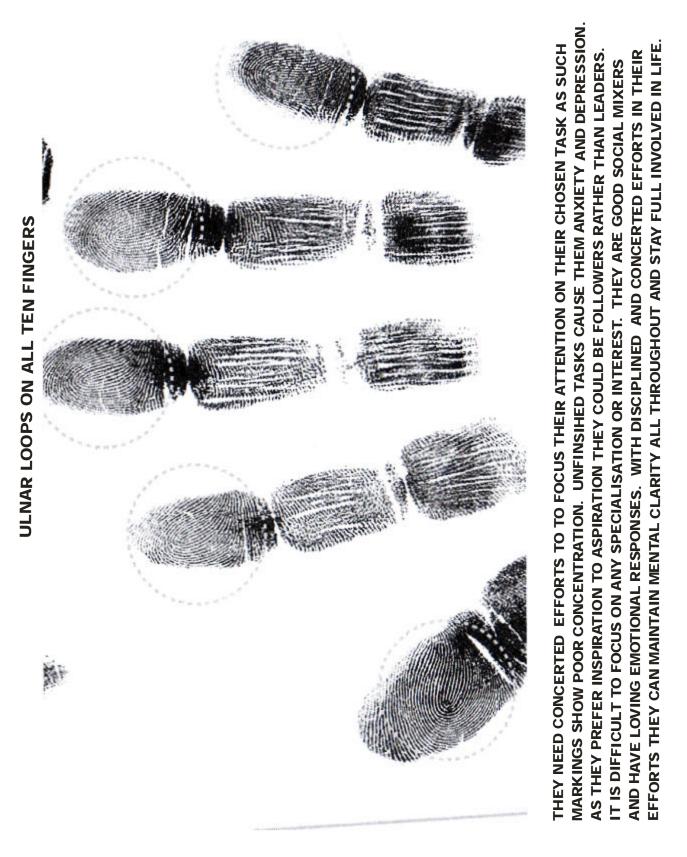

29

Prof. Anthony Writer, Jyotisha Bharati, Bharatiya Vidya Bhavan, Mumbai

<sup>\*</sup> also known as 'reverse loop'. \* One triradius supports it.

The hyper responsiveness make them differ from the Ulnar loop People. They have versatility and ingenuity. Besides their emotional need to co-operate, their vision and imagination does put them in a leadership position.