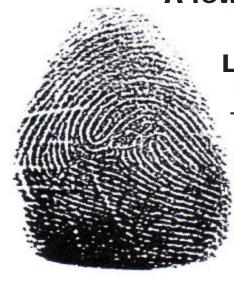

### THE PLAIN/SIMPLE/COMMON ARCH

THE PLAIN ARCH RESEMBLES A HILL IN ITS FLOW ACROSS FROM ONE SIDE OF THE FINGERTIP TO THE OTHER.

- \* THE SKIN RIDGES MAKE NO BACKWARD TURN.
- \* THIS IS THE ONLY GLYPH THAT HAS NO TRI RADIUS