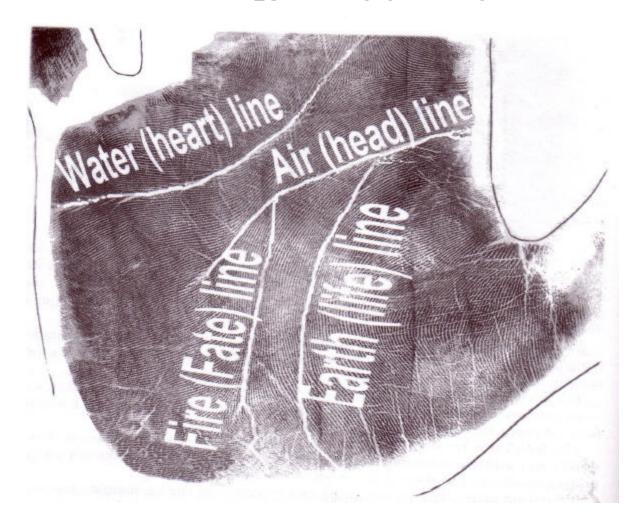

### 4 major lines:

- 1. Earth Line (Life line) 2. Air Line (head Line)
- 3. Water line (Heart Line) 4. Fire Line (Fate line)

Lines record the individual's interpretation of events. 4 major lines:

- 1. Earth Line (Life line) 2. Air Line (head Line)
- 3. Water line (Heart Line) 4. Fire Line (Fate line)