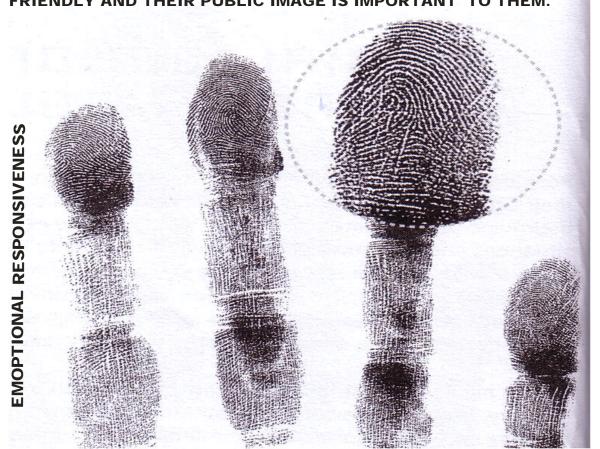

### **RADIAL LOOP ON FIRE FINGER**

WITH A RADIAL LOOP ON THE FIRE FINGER THE PERSON'S "PERSONA" COMES TO SPOTLIGHT. THEY ARE ENTHUSIASTIC, GREGARIOUS AND FRIENDLY AND THEIR PUBLIC IMAGE IS IMPORTANT TO THEM.

COMPLETE COMPALITY EXISTS AT TIME COULD BE SOCIALLY ACTIVE OR COULD SUFFER SOCIAL PHOBIA

CAREER: EXCELLENT INDICATOR FOR PUBLIC RELATIONS OR EVENTS MANAGEMENT.. TAKE PERSONAL RESPONSIBILITY FOR THE SUCCESS OF ANY GATHERING. THEY HELP OTHERS TO ENJOY THEMSELVES AND TAKE MUCH PLEASURE IN THEIR GUESTS' ENJOYMENT.

THEY HAVE THEATRICAL FLAIR AND ENTERTAIN PEOPLE, ESPECIALLY IF THE THUMB TIPS ARE FLEXIBLE WHICH IS THE SIGN OF A GOOD MIMIC. IT ALSO APPRECIATES COLOUR AND FORM.

CREATIVITY IS EXPRESSED THROUGH THE SUBJECT'S OWN BRND OF STYLE IN DRESS AND DECOR.