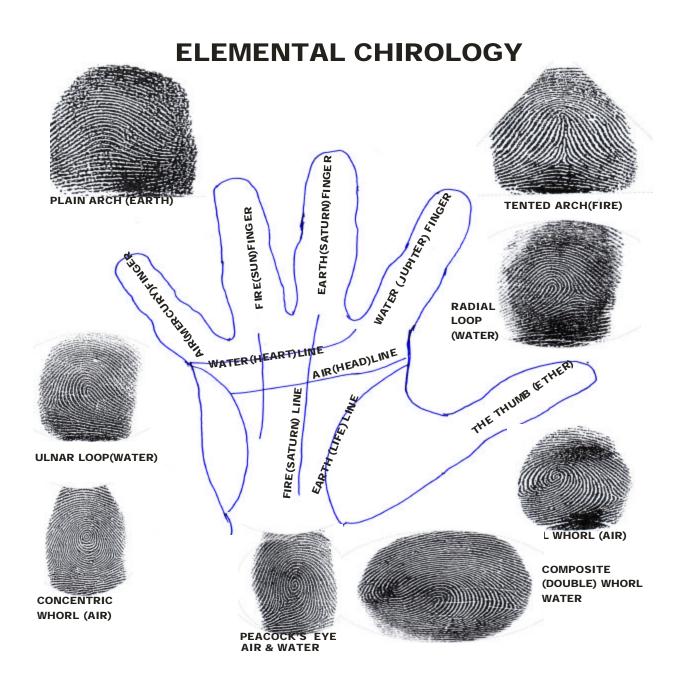

#### THE ELEMENTS OF HAND SHAPE

### 1. The overall hand shape and form is, along with the fingerprint patterns:

- **Generic** (relating to or descriptive of an entire group or class; general, or pertaining to a genus).
- **Karmic** (The total effect of a person's actions and conduct during the successive phases of the person's existence, regarded as determining the person's destiny or an aura or atmosphere generated by someone or something).
- Fixed.

# 2. The form of the hand is made up of the palm itself, which tends towards being basically:

- i) Square hand with short fingers
- ii) Square hand with long fingers
- iii) Rectangular hand with short fingers
- iv) Rectangular hand with long fingers
- **3.** Broader hands with thick and heavier palms shows that the consciousness tends towards the physical, sensual and material. The tangible things, physical skills, property, etc.
- **4.** Narrow hands which are delicate show more adaptability and mutability and less physicality.
- **5.** Very narrow hand : introversion and responsiveness to externals; one who is being acted upon and shaped by the outer environment.
- **6.** Long fingers in relation to the palm: mental constructs become sophisticated, abstract and specialized leading towards introspection, introversion, analysis and non-empirical information.
- **7.** Short fingers: mental construct s become quick, less specialized, holistic and empirical, linked to the actual and tangible. There is less concern for details; physical and practical skills are given importance.

#### THE ELEMENTAL HANDS

The elements as holistic descriptions of universal types are used in esoteric arts like astrology, graphalogy, vastu, feng shui, numerology, etc. All cultures use elemental metaphors. The typology of elemental hands are :

#### 1. Earth hand 2. Water hand 3. Fire hand 4. Air Hand

### 4 major lines:

- 1. Earth Line (Life line) 2. Air Line (head Line)
- 3. Water line (Heart Line) 4. Fire Line (Fate line)