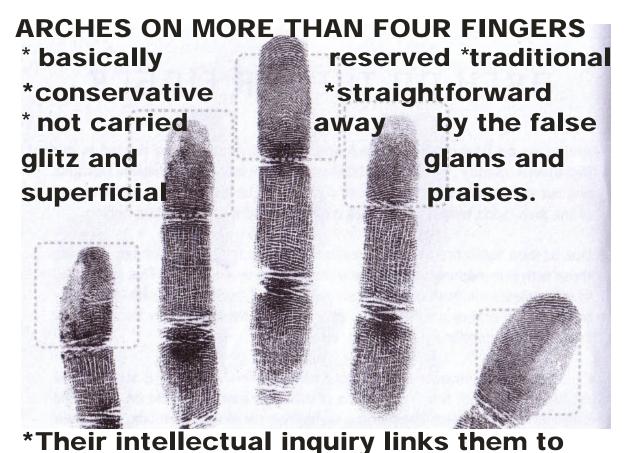

established educational institutions
\*A research in structured order with method and system and bare facts and figures.
\*They win others respect with their specialist brand of knowledge. \*Always care, support and make provisions for their loved ones, with a paramount importance of belonging. Negative traits: secretiveness, withdrawal, defensiveness and fixed opinion. Square hands with short fingers and arches are very practical and can achieve a lot.