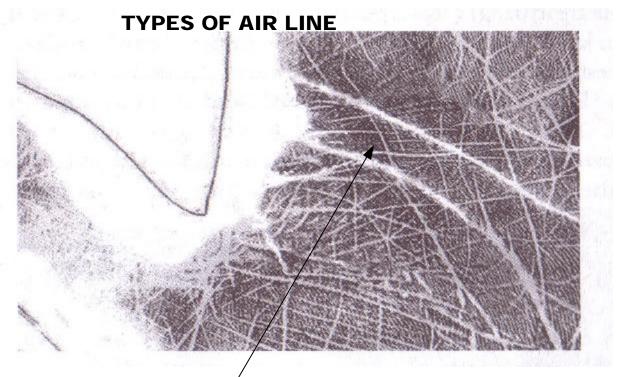

# **VARIOUS AIR (HEAD) LINES**

Sydney Line (the Air (Head)
Line running from the radial side to the percussion

# **TYPES OF AIR (HEAD) LINE**

AIR LINE
CURVING DEEP
INTO THE
LUNAR QUADRANT

Large gap between the Air and Earth line

A clinging Air line

72

Air line linked to the Mount of Lower Mars

Prof. Anthony Writer, Jyotisha Bharati, Bharatiya Vidya Bhavan, Mumbai