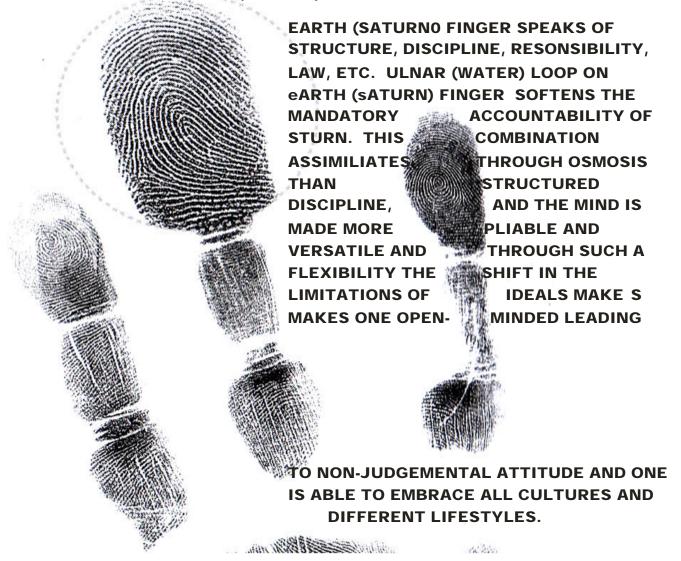

#### **ULNAR LOOP ON EARTH (SATURN) FINGER**

THE SUBJECTS PREFER DOMESTIC HARMONY AND BIND THEIR FMILIES TOGETHER.
THEY ARE EMOTIONALLY SENSITIVE.
THEY LIVE UPTO THEIR CULTURAL VLUES.

THEY ARE GROUP PLAYERS WITH TEAM SPIRIT.