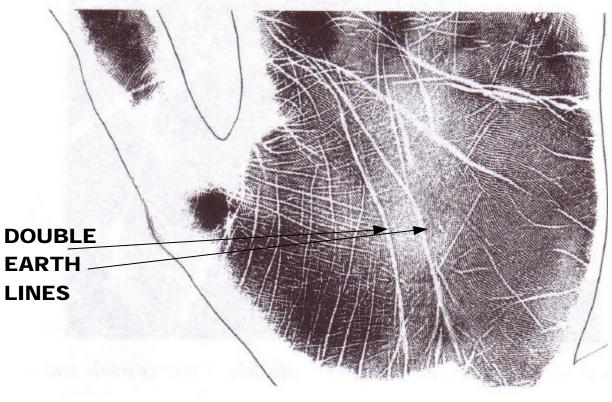

# **CHARACTERISTICS OF EARTH (LIFE) LINE**

EARTH LINE WITH MISSING BASE SECTION

**SHORT AND WEAK EARTH LINE** 

# CHARACTERISTICS OF THE EARTH LINE

# EARTH LINE SET CLOSE TO THE THUMB

#### **CHARACTERISTICS OF EARTH LINE**

THE EARTH LINE BREAKS AND RENEWS ITSELF FURTHER OUT TOWARDS THE CENTRE OF THE PALM

STRAITED EARTH LINE (MADE UP OF FINE BROKEN LINES

64

#### **MARKINGS ON EARTH LINE**

55

### **MARKING ON EARTH LINE**

STRESS LINE BREAKING THE EARTH LINE

#### MARKINGS ON THE EARTH LINE