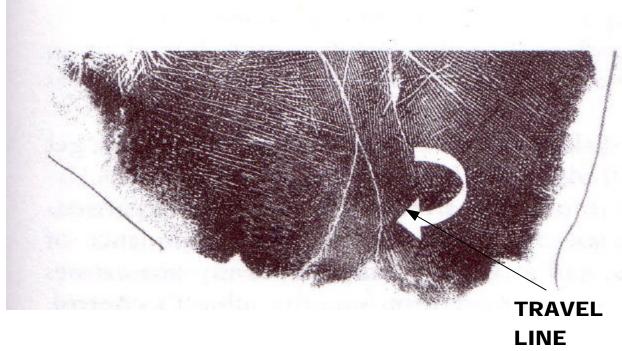

s life could be out of balance. For example, if Water line (Heart line) is very strong and deep and other major lines are faint, then Physical energy and stability (Earth line), goals (Fire line) and mental clarity (Air line) will be dominated by emotions, and such a state of affair can be easily noticed in situations when the subject undergoes a divorce or suffers bereavement.

61

# **CHARACTERISTICS OF EARTH (LIFE) LINE**



EARTH LINE WITH MISSING BASE SECTION



**SHORT AND WEAK EARTH LINE** 

# CHARACTERISTICS OF THE EARTH LINE



# EARTH LINE SET CLOSE TO THE THUMB



#### **CHARACTERISTICS OF EARTH LINE**



THE EARTH LINE BREAKS AND RENEWS ITSELF FURTHER OUT TOWARDS THE CENTRE OF THE PALM



STRAITED EARTH LINE (MADE UP OF FINE BROKEN LINES

64

#### **MARKINGS ON EARTH LINE**





55

### **MARKING ON EARTH LINE**



STRESS LINE BREAKING THE EARTH LINE

#### MARKINGS ON THE EARTH LINE





#### AIR (HEAD) LINE

# **AIR (HEAD) LINE**



# A LONG AIR LINE



A SHORT AIR LINE

## **AIR LINE**



A POOR QUALITY AIR LINE



A GOOD & BALANCED AIR LINE

69

# **VARIOUS AIR (HEAD) LINES**





Sydney Line (the Air (Head)
Line running from the radial side to the percussion

# **TYPES OF AIR (HEAD) LINE**





AIR LINE
CURVING DEEP
INTO THE
LUNAR QUADRANT



Large gap between the Air and Earth line



A clinging Air line

72



Air line linked to the Mount of Lower Mars



Prof. Anthony Writer, Jyotisha Bharati, Bharatiya Vidya Bhavan, Mumbai

73



Floating lines above their Air (Head) lines



A bar line above the end of the Air line

74

## **AIR (HEAD) LINE**



#### **