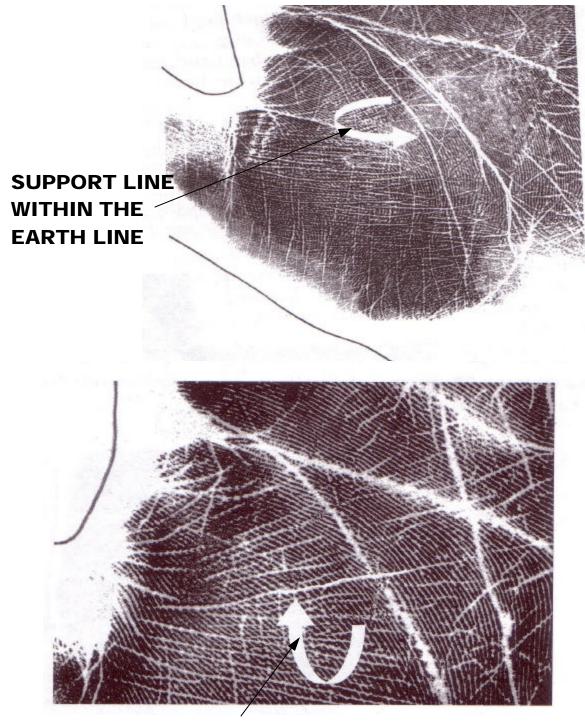

xample, if Water line (Heart line) is very strong and deep and other major lines are faint, then Physical energy and stability (Earth line), goals (Fire line) and mental clarity (Air line) will be dominated by emotions, and such a state of affair can be easily noticed in situations when the subject undergoes a divorce or suffers bereavement.

61

# **CHARACTERISTICS OF EARTH (LIFE) LINE**



EARTH LINE WITH MISSING BASE SECTION



**SHORT AND WEAK EARTH LINE** 

# CHARACTERISTICS OF THE EARTH LINE



# EARTH LINE SET CLOSE TO THE THUMB



#### **CHARACTERISTICS OF EARTH LINE**



THE EARTH LINE BREAKS AND RENEWS ITSELF FURTHER OUT TOWARDS THE CENTRE OF THE PALM



STRAITED EARTH LINE (MADE UP OF FINE BROKEN LINES

64

#### **MARKINGS ON EARTH LINE**





55

### **MARKING ON EARTH LINE**



STRESS LINE BREAKING THE EARTH LINE

#### MARKINGS ON THE EARTH LINE





#### AIR (HEAD) LINE

# **AIR (HEAD) LINE**



# A LONG AIR LINE



A SHORT AIR LINE

## **AIR LINE**



A POOR QUALITY AIR LINE



A GOOD & BALANCED AIR LINE

69

# **VARIOUS AIR (HEAD) LINES**





Sydney Line (the Air (Head)
Line running from the radial side to the percussion

# **TYPES OF AIR (HEAD) LINE**





AIR LINE
CURVING DEEP
INTO THE
LUNAR QUADRANT



Large gap between the Air and Earth line



A clinging Air line

72



Air line linked to the Mount of Lower Mars



Prof. Anthony Writer, Jyotisha Bharati, Bharatiya Vidya Bhavan, Mumbai

73



Floating lines above their Air (Head) lines



A bar line above the end of the Air line

74

## **AIR (HEAD) LINE**



#### **SIMIAN LINE**



SIMIAN LINE ON THE H