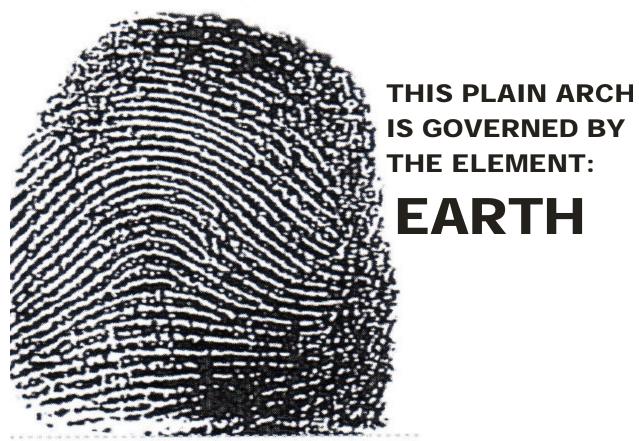

### THE PLAIN/SIMPLE/COMMON ARCH

THE PLAIN ARCH RESEMBLES A HILL IN ITS FLOW ACROSS FROM ONE SIDE OF THE FINGERTIP TO THE OTHER.

- \* THE SKIN RIDGES MAKE NO BACKWARD TURN.
- \* THIS IS THE ONLY GLYPH THAT HAS NO TRI RADIUS

### The profile of the Simple Arch based on the element "Earth"

- ? The Arch has a sturdy look
- ? It evokes a sign of reliability
- ? The owners of this glyph are : uncomplicated, hardworking, realistic, capable, peace-loving and have a calming influence during crisis
- ? It brings a sense of reticence, caution and reserve
- ? It adds pragmatism and seriousness of mind, good concentration and fixity of purpose
- ? The owners are a bit inhibited and shy
- ? The owners are slow in adapting to new ideas and resist change
- ? They are unpretentious, nurturing, kind and service-oriented
- ? There is a sensual and healing sense of touch
- ? They love the natural
- ? They want a simple, peaceful country living, privacy and solitude
- ? They have a nurturing love for family and animals
- ? Their intuition is based on "gut-feeling"
- ? They are "green fingers" and very earthy.
- ? They have manual skills and experts in the practical forms of craft.