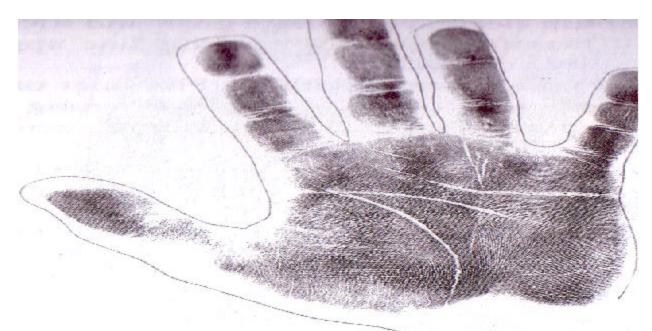

#### FIRE LINE

## An Earth Hand having no Fire line

A full hand having no Fire line

A good and clear Fire line

A straited Fire line

Fire line starting from the Lunar quadrant