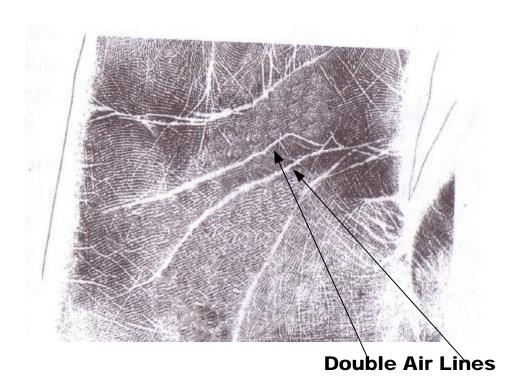

# **VARIOUS AIR (HEAD) LINES**

Sydney Line (the Air (Head)
Line running from the radial side to the percussion

# **TYPES OF AIR (HEAD) LINE**

AIR LINE
CURVING DEEP
INTO THE
LUNAR QUADRANT

Large gap between the Air and Earth line

A clinging Air line

72

Air line linked to the Mount of Lower Mars

Prof. Anthony Writer, Jyotisha Bharati, Bharatiya Vidya Bhavan, Mumbai