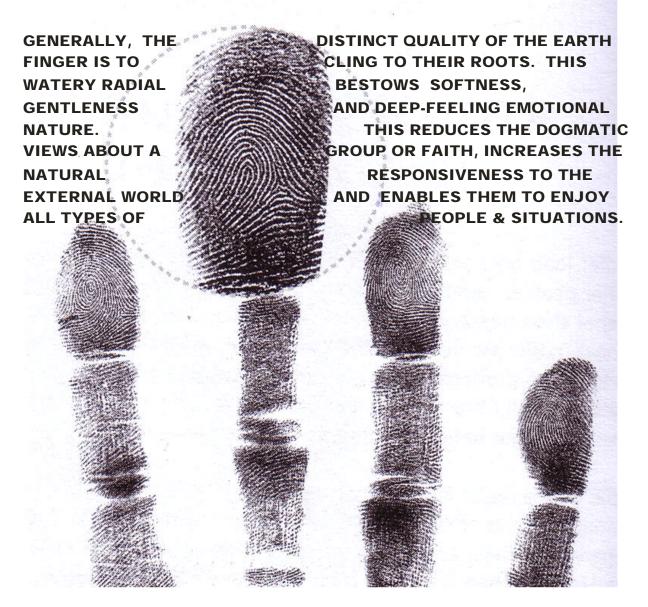

29

Prof. Anthony Writer, Jyotisha Bharati, Bharatiya Vidya Bhavan, Mumbai

<sup>\*</sup> also known as 'reverse loop'. \* One triradius supports it.

The hyper responsiveness make them differ from the Ulnar loop People. They have versatility and ingenuity. Besides their emotional need to co-operate, their vision and imagination does put them in a leadership position.

<sup>\*</sup>mostly they appear on the Water and Earth fingers.

<sup>\*</sup>People's relationship with the outer world. The more the radial Loops on a hand, the more the subject is able to calibrate people and situations. They are acutely sensitised to the feelings and Opinions of others.