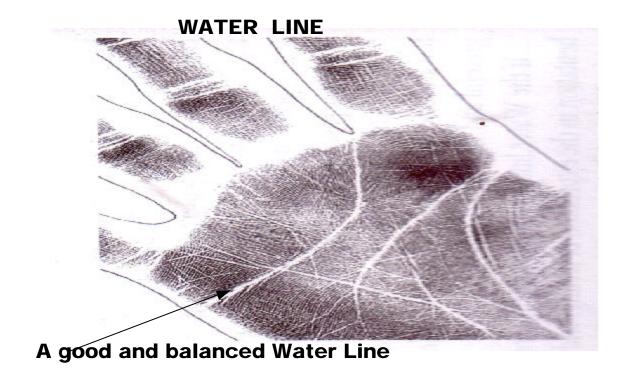

## WATER LINE (HEART LINE)

A VERY LONG WATER LINE

A SHORT

WATER

LINE

77

Set water line

Water line curving into the Wall Digit (finger of Saturn)

#### **WATER LINE**