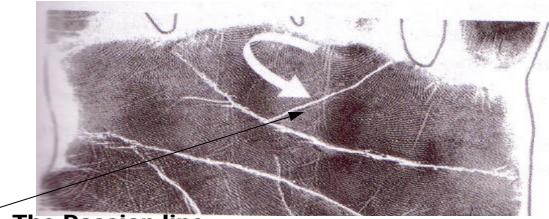

#### **PASSION LINE**

The Passion line

Passion line is as strong as the Water line

Passion line on the hand of a notorious brothel

89