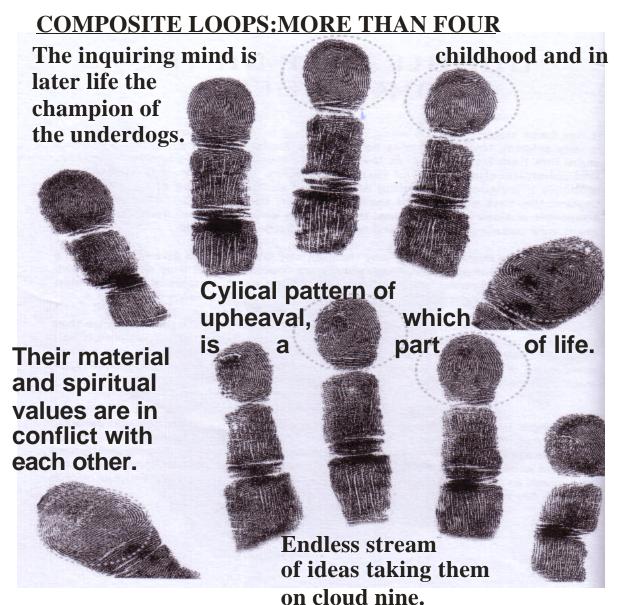

# **COMPOSITE LOOP ON EARTH(SATURN) FINGER**

This burdens them with continuous crisis and brings mental and financial bankruptcy.

Their happiness lies in service to others and psychics who experience extra-sensory visios. They have a great love of nature, plants and the earth.

These subjects have an ardent and deep response to beauty, people, Places and things and are found in careers of dramatic arts.

As the elements of Fire (Sun finger) and Water (double loop) are Incompatible. There could be erratic turbulence in the psyche of Such people and dampen the energies and hamper the activities Associated with the Fire finger.

# **COMPOSITE LOOP ON AIR (MERCURY) FINGER**

This marking on Air finger has connection with communication and sexuality. They are linguistically charming and if the air finger reaches the Fire finger then they could be seductive.

They are masters in diplomacy and make good mediators. If the hand is fire shaped and firm, then they make good traders and salespeople.

They should be careful to refrain from vague, exaggerated and Confused communications as it could create problems with friends, partners and colleagues. The shadow of duality in in dealings, life and double standards could be lurking always.

56

Very sensitive, but highly intuitive; receptive to lowe astral energies. As they are easily drained off their energies, they need peace and quiet to recuperate. They are attracted to the mystical world and faith healing.