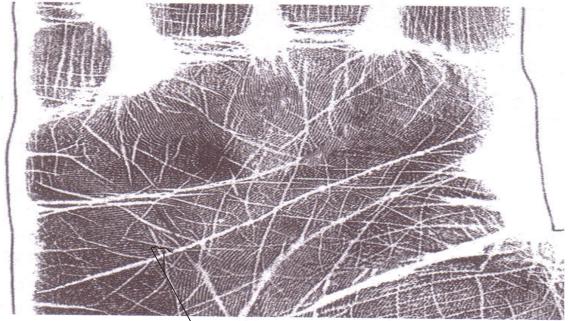

# Lines and their characteristics

Lines indicate an individual's interruption of events, Both momentarily and chronologically.

Island indicating inability

To cope up with a situation

Break in a line shows Interruption in a Person's life

Forked line indicating diversity

Bar line cutting across Important lines represent Exterior obstacles.

60

- The major lines should be balanced in strength
- The Earth line (Life line) should be the strongest. If the other lines are stronger than the Earth line, then the subject dwells on non-physical aspect of themselves and his life could be out of balance. For example, if Water line (Heart line) is very strong and deep and other major lines are faint, then Physical energy and stability (Earth line), goals (Fire line) and mental clarity (Air line) will be dominated by emotions, and such a state of affair can be easily noticed in situations when the subject undergoes a divorce or suffers bereavement.