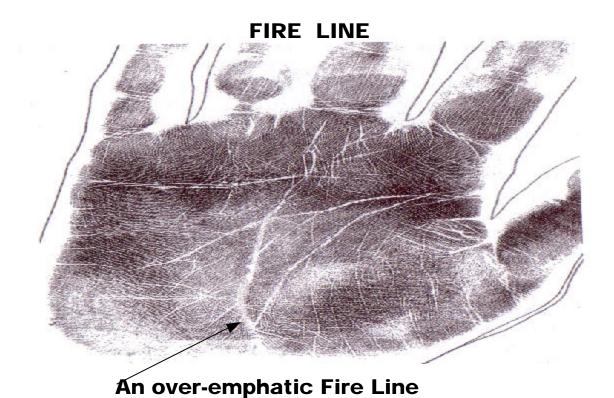

## An Earth Hand having no Fire line

A full hand having no Fire line

A good and clear Fire line

A straited Fire line

Fire line starting from the Lunar quadrant

#### FIRE LINE