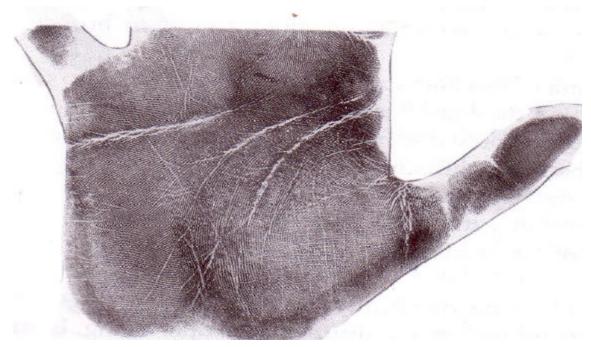

# **CHARACTERISTICS OF EARTH (LIFE) LINE**

EARTH LINE WITH MISSING BASE SECTION

**SHORT AND WEAK EARTH LINE** 

# CHARACTERISTICS OF THE EARTH LINE

# EARTH LINE SET CLOSE TO THE THUMB

#### **CHARACTERISTICS OF EARTH LINE**

THE EARTH LINE BREAKS AND RENEWS ITSELF FURTHER OUT TOWARDS THE CENTRE OF THE PALM

STRAITED EARTH LINE (MADE UP OF FINE BROKEN LINES

64