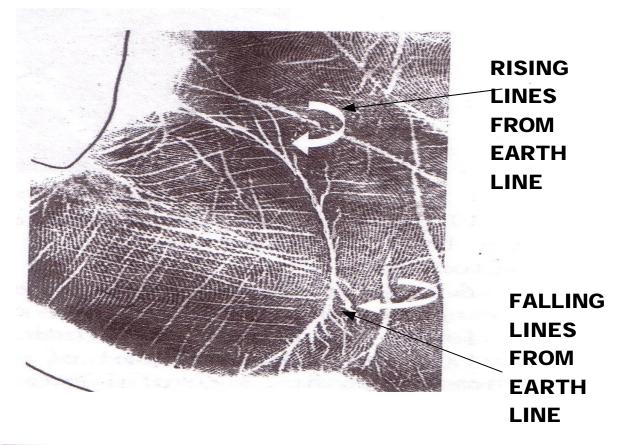

# **CHARACTERISTICS OF EARTH (LIFE) LINE**

EARTH LINE WITH MISSING BASE SECTION

**SHORT AND WEAK EARTH LINE** 

#### **CHARACTERISTICS OF EARTH LINE**

THE EARTH LINE BREAKS AND RENEWS ITSELF FURTHER OUT TOWARDS THE CENTRE OF THE PALM

STRAITED EARTH LINE (MADE UP OF FINE BROKEN LINES

64

### **MARKING ON EARTH LINE**

STRESS LINE BREAKING THE EARTH LINE

#### MARKINGS ON THE EARTH LINE