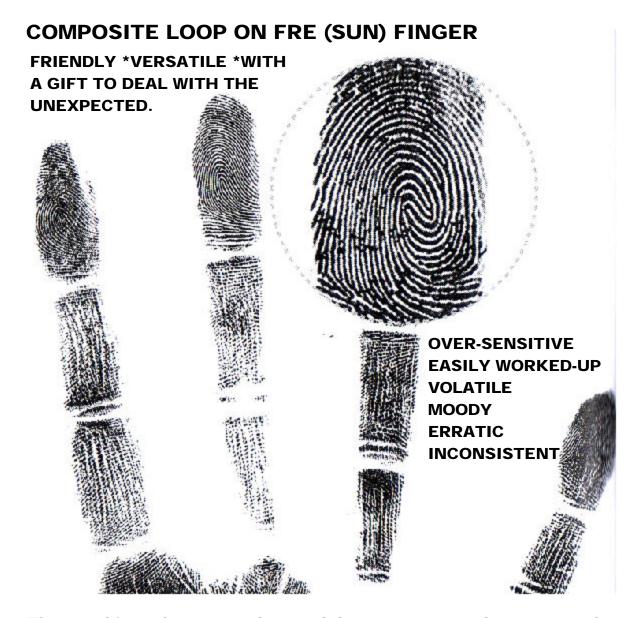

# **COMPOSITE LOOP ON AIR (MERCURY) FINGER**

This marking on Air finger has connection with communication and sexuality. They are linguistically charming and if the air finger reaches the Fire finger then they could be seductive.

They are masters in diplomacy and make good mediators. If the hand is fire shaped and firm, then they make good traders and salespeople.

They should be careful to refrain from vague, exaggerated and Confused communications as it could create problems with friends, partners and colleagues. The shadow of duality in in dealings, life and double standards could be lurking always.

56

Very sensitive, but highly intuitive; receptive to lowe astral energies. As they are easily drained off their energies, they need peace and quiet to recuperate. They are attracted to the mystical world and faith healing.