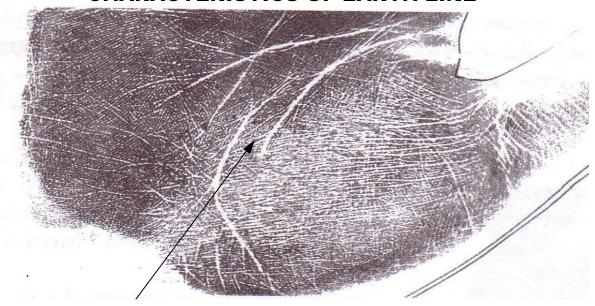

#### **CHARACTERISTICS OF EARTH LINE**

THE EARTH LINE BREAKS AND RENEWS ITSELF FURTHER OUT TOWARDS THE CENTRE OF THE PALM

STRAITED EARTH LINE (MADE UP OF FINE BROKEN LINES

64

### **MARKING ON EARTH LINE**

STRESS LINE BREAKING THE EARTH LINE