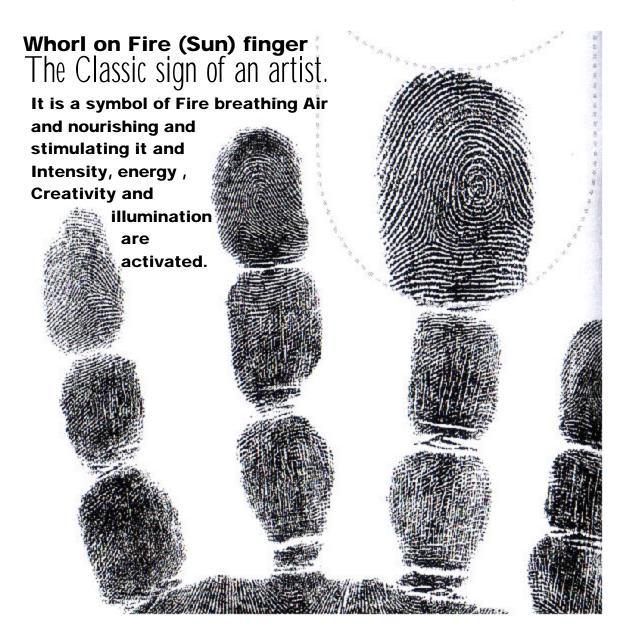

# PEACOCK'S EYE ON THE FIRE (SUN) FINGER MULTI TALENTED, GIFTED & LUCKY

They have marvellous imagination and bubble with excitement About all forms of creativity. They have an eye for the unusual, great Deal f flair and give voice to their soul through innovative endeavours. They represent dance, fun, creativity and self-expression. They make Good performing artists and want to do things on their own. They Strive for precision and impeccable performance. They are inclined to Professions of advertisement, design, fashion, décor and architecture.

They dare to differ with their unique image and brand of personal Style. They are always over-concerned with their appearance.

They are mobile contact makers and are virtually charming and stimulating. Long fingered subjects are sexually alluring. This is profile of a gifted teacher and educator. They are observant, precise and unbiased in their opinions. With their ability to see beyond the apparent they make excellent writers.