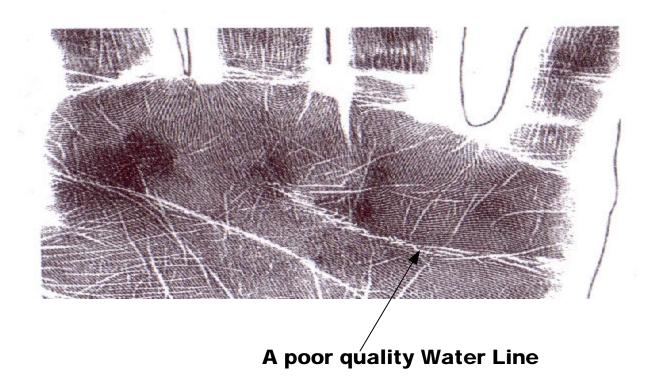

**AIR (HEAD) LINE**



# A LONG AIR LINE



A SHORT AIR LINE

## **AIR LINE**



A POOR QUALITY AIR LINE



A GOOD & BALANCED AIR LINE

69

# **VARIOUS AIR (HEAD) LINES**





Sydney Line (the Air (Head)
Line running from the radial side to the percussion

# **TYPES OF AIR (HEAD) LINE**





AIR LINE
CURVING DEEP
INTO THE
LUNAR QUADRANT



Large gap between the Air and Earth line



A clinging Air line

72



Air line linked to the Mount of Lower Mars



Prof. Anthony Writer, Jyotisha Bharati, Bharatiya Vidya Bhavan, Mumbai

73



Floating lines above their Air (Head) lines



A bar line above the end of the Air line

74

## **AIR (HEAD) LINE**



#### **SIMIAN LINE**



SIMIAN LINE ON THE HAND OF TONY BLAIR

## WATER LINE (HEART LINE)



A VERY LONG WATER LINE



A SHORT

WATER

LINE





77



Set water line



Water line curving into the Wall Digit (finger of Saturn)

#### **WATER LINE**



#### A BROKEN OFF WATER LINE



A Water line that breaks, cuts the Air line and drops on the Earth line.

#### **WATER LINE**



Dropping ending of the Water line on the Earth line on a hand that has a curved Air line to the Lunar quadrant.



Water line having multiple endings

#### **WATER LINE**



**Lines joining Air and Water lines** 

#### FIRE (SATURN) LINE

#### **FIRE LINE**



A full and complete Fire line



#### FIRE LINE



## An Earth Hand having no Fire line



A full hand having no Fire line



A good and clear Fire line



A straited Fire line





Fire line starting from the Lunar quadrant

#### FIRE LINE



## MIRAGE LINE (RING OF NEPTUNE/GIRDLE OF VENUS





A fra