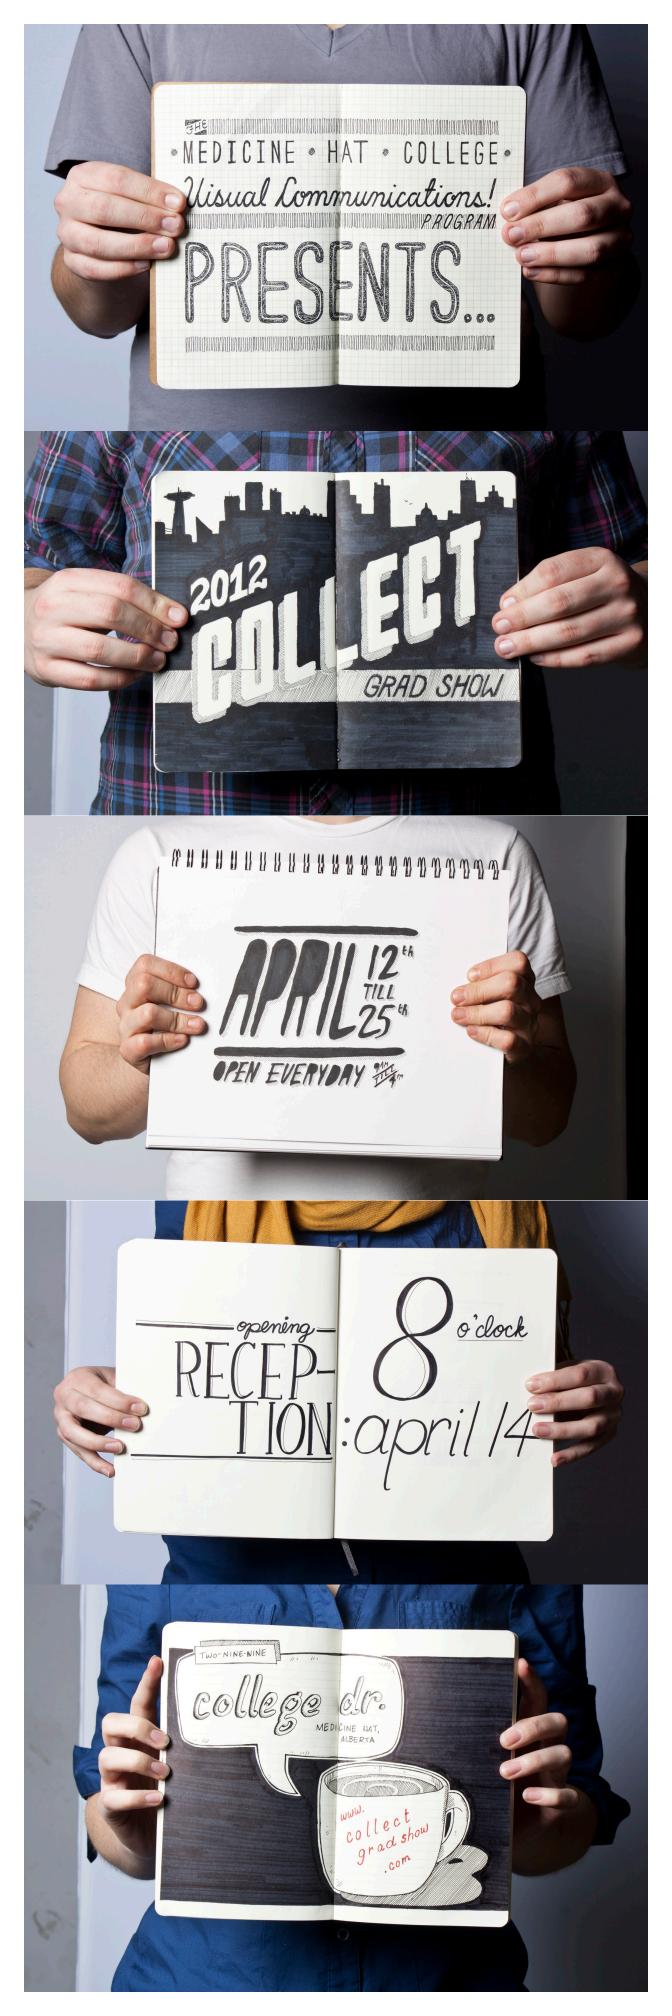

## **T**0:

COVER ART OF THIS POST CARD BY ERIC SEYMOUR.

CENTENNIAL HALL MEDICINE HAT COLCEGE 299 COLCEGE DAIVE SE MEDICINE HAT 1 AB

**TO:** 

COVER ART OF THIS POST CARD BY ERIC SEYMOUR.

CENTENNIAL HALL MEDICINE HAT COLCEGE 299 COLCEGE DALVE SE MEDICINE HAT LAB CANADA Postage paid if maled in Canada Business Reply Mall 000110055982