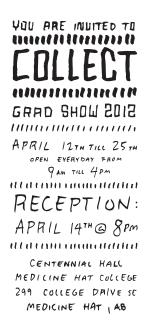

## **T**0:

COVER ART OF THIS POST CARD BY ERIC SEYMOUR.

CENTENNIAL HALL MEDICINE HAT COLCEGE 299 COLCEGE DAIVE SE MEDICINE HAT 1 AB

**TO:** 

COVER ART OF THIS POST CARD BY ERIC SEYMOUR.

CENTENNIAL HALL MEDICINE HAT COLCEGE 299 COLCEGE DALVE SE MEDICINE HAT LAB CANADA Postage paid if maled in Canada Business Reply Mall 000110055982