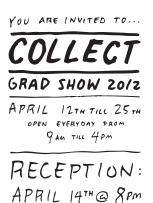

Postage paid Pot payé á pr if maidein Canada Business Reply Mail Corresponda 0001005982

COVER ART OF THIS POST CARD BY JANIE TREMBLAY.

CENTENNIAL HALL MEDICINE HAT COLCEGE 299 COLCEGE DAIVE SE MEDICINE HAT LAB CANADA POST Post Postage paid if mailed in Canada Business Reply Mail Composidance réponse d'affaires

01

0001005982

**T**0:

COVER ART OF THIS POST CARD BY JANIE TREMBLAY.