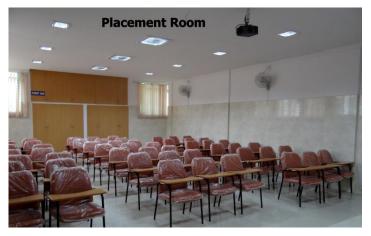

## Infrastructure

Spread over1, 50,000sq.ft area carpeted by a lush green cover, the campus of CIMS is situated at JAYANAGAR right in the heart of Bangalore City. Known as one of the best planned layouts in Asia. Jayanagar is home to the cream of Bangalore's elite. The campus is characterized by aesthetically pleasing buildings which have inspired students to strive for excellence. The campus has a corporate atmosphere with all the modern amenities. There are spacious Class rooms, Digital library, State of Art Auditorium, well equipped Computer Lab, exclusive placement cell