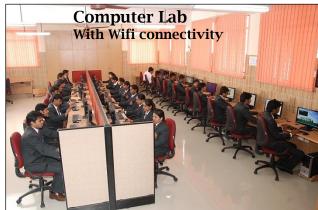

## Infrastructure

Spread over1, 50,000sq.ft area carpeted by a lush green cover, the campus of CIMS is situated at JAYANAGAR right in the heart of Bangalore City. Known as one of the best planned layouts in Asia. Jayanagar is home to the cream of Bangalore's elite. The campus is characterized by aesthetically pleasing buildings which have inspired students to strive for excellence. The campus has a corporate atmosphere with all the modern amenities. There are spacious Class rooms, Digital library, State of Art Auditorium, well equipped Computer Lab, exclusive placement cell