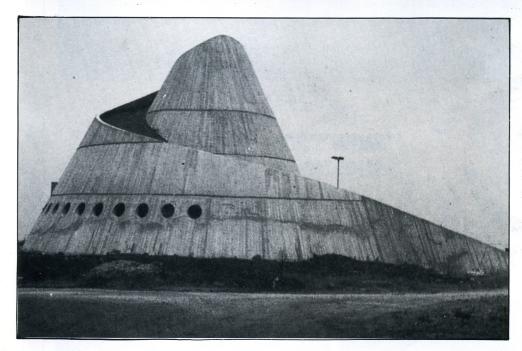

### אתר הנצחה ומועדון רב-תכליתי

תכנון: מוססקו-נוימן אדריכלים

מבנה יוצא דופן, בצורת חרוט מצוי במושב יונתן ברמת–הגולן, המבנה הוקם לפני 19 שנים ומשמש כאתר הנצחה לזכרו של יונתן רוזנמן שנפל במלחמת יום הכיפורים וכמועדון רב–תכליתי.

מבנה יוצא דופן בצורת חרוט מצאנו במושב יונתן ברמת הגולן. המבנה שהוקם לפני 19 שנים, לזכרו של יונתן רוזנמן שנפל במלחמת יום הכיפורים, בקרבות הבלימה ברמת-הגולן, משמש כאתר הנצחה וכמועדון רב-תכליתי.

המבנה שוכן על הציר הצפון-מזרחי, המחבר בקו ראיה את כביש הגישה לישוב עם תל פרס, כך שהחרוט הקטום של התל והחרוט הקטום של הבניין מתלכדים על אותו קו