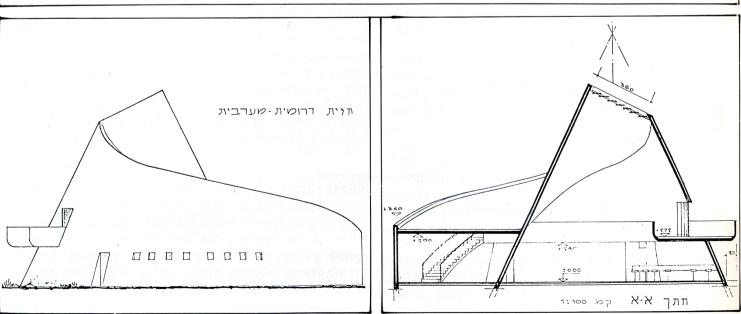

מבנה יוצא דופן בצורת חרוט מצאנו במושב יונתן ברמת הגולן. המבנה שהוקם לפני 19 שנים, לזכרו של יונתן רוזנמן שנפל במלחמת יום הכיפורים, בקרבות הבלימה ברמת-הגולן, משמש כאתר הנצחה וכמועדון רב-תכליתי.

המבנה שוכן על הציר הצפון-מזרחי, המחבר בקו ראיה את כביש הגישה לישוב עם תל פרס, כך שהחרוט הקטום של התל והחרוט הקטום של הבניין מתלכדים על אותו קו

החלק הפנימי של הספירלה הינו חלל עגול, מואר מלמעלה עם מוקד ואוריינטציה מרכזית, האופיינית למבני זכרון.

הכניסה אל החלק הפנימי הינה הדרגתית, ע"י קיר העולה בשיפוע, המוביל את המבקר בשלבים פנימה, אל חלל הממשיך את קיר הכניסה וגדל בהתמדה לחלל דו-קומתי, המואר ע"י הפתח העליון הנוצר בקטימת

הספירלה יוצרת את מימד התנועה במישור האלכסוני, ואילו פתח האור העליון משלים את מימד התנועה ע"י כתם האור הנע על רצפת האולם בהתאם לתנועת המאור הגדול

- כמעין שעון שמש גדול.

הקירות הינם, ברובם, קירות אטומים, המסייעים ליצירת אוירת התכנסות ועוזרים במניעת הבוהק הנוצר מהמרחבים הפתוחים. כדי להעשיר את החוויה הויזואלית עוצבה, בהמשך, הגלריה גם כמרפסת נוף המשקיפה אל הסביבה.

בחלק מהמבנה הוקמה גלריה המשמשת למספר תפקידים:

- א. קירוי חלקי השרות בקומת הקרקע.
- ב. יצירת אזור הגשה בעל תקרה מונמכת.
- ג. מתן אפשרות לחלל נוסף, אינטימי יותר, לשימושים כגון ספריה, אוספים וכדי.
  - ד. הרחבת השטח הבנוי.
- ה. הקניית אפשרויות ויזואליות נוספות של מבט מגבהים שונים.