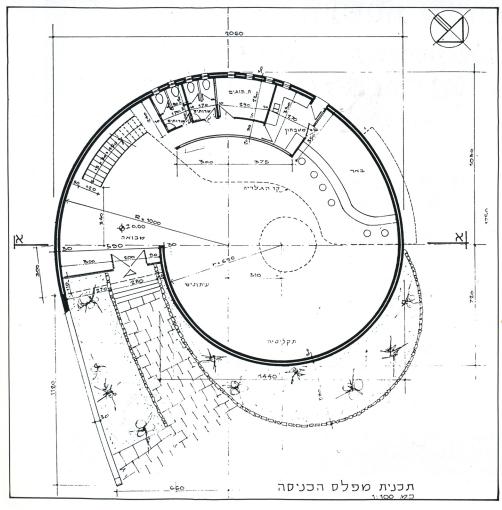

החלק הפנימי של הספירלה הינו חלל עגול, מואר מלמעלה עם מוקד ואוריינטציה מרכזית, האופיינית למבני זכרון.

הכניסה אל החלק הפנימי הינה הדרגתית, ע"י קיר העולה בשיפוע, המוביל את המבקר בשלבים פנימה, אל חלל הממשיך את קיר הכניסה וגדל בהתמדה לחלל דו-קומתי, המואר ע"י הפתח העליון הנוצר בקטימת

הספירלה יוצרת את מימד התנועה במישור האלכסוני, ואילו פתח האור העליון משלים את מימד התנועה ע"י כתם האור הנע על רצפת האולם בהתאם לתנועת המאור הגדול

- כמעין שעון שמש גדול.

הקירות הינם, ברובם, קירות אטומים, המסייעים ליצירת אוירת התכנסות ועוזרים במניעת הבוהק הנוצר מהמרחבים הפתוחים. כדי להעשיר את החוויה הויזואלית עוצבה, בהמשך, הגלריה גם כמרפסת נוף המשקיפה אל הסביבה.