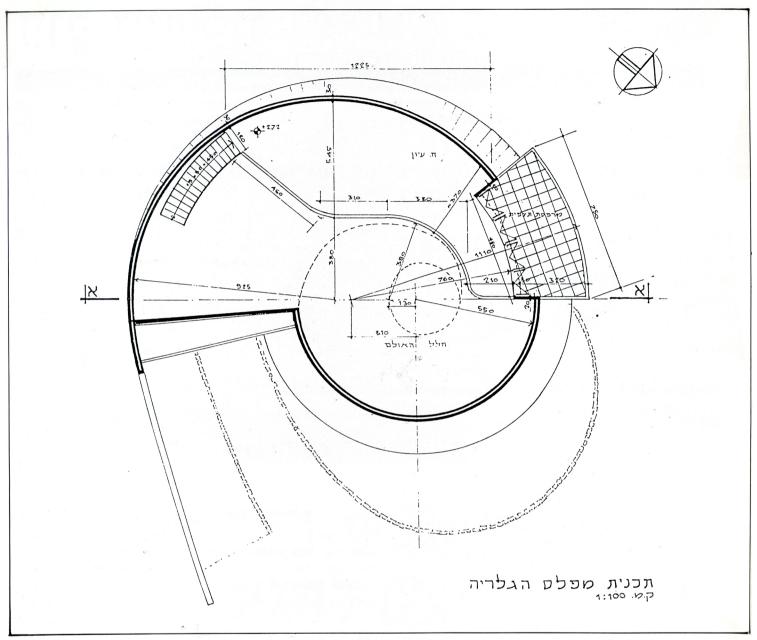

בחלק מהמבנה הוקמה גלריה המשמשת למספר תפקידים:

- א. קירוי חלקי השרות בקומת הקרקע.
- ב. יצירת אזור הגשה בעל תקרה מונמכת.
- ג. מתן אפשרות לחלל נוסף, אינטימי יותר, לשימושים כגון ספריה, אוספים וכדי.
  - ד. הרחבת השטח הבנוי.
- ה. הקניית אפשרויות ויזואליות נוספות של מבט מגבהים שונים.