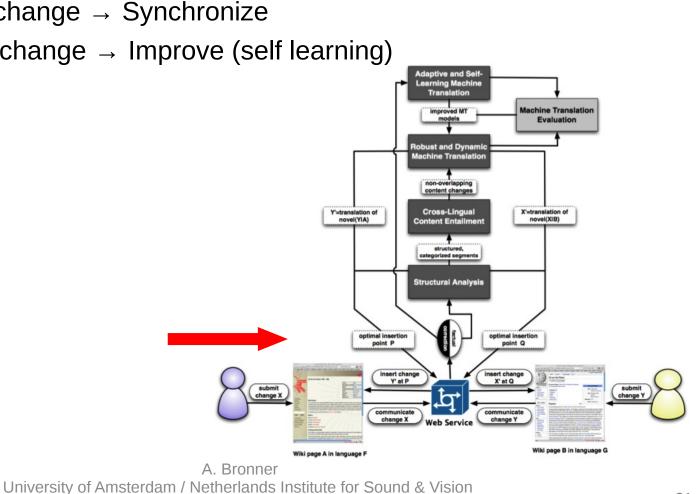

### **User Edits Classification**

- Decides whether the meaning has changed:
  - Factual change → Synchronize
  - Fluency change  $\rightarrow$  Improve (self learning)

### **Structural Analysis**

- Decides which segments to compare
- Instructs how to reconstruct the wikitext
- Decides where to insert the modifications

22

Wikimania 2011, Haifa Israel

### **Cross-lingual Content Entailment**

Wikimania 2011, Haifa Israel

- Determines whether text segments are equivalent
  - Equivalent  $\rightarrow$  No change
  - More specific → Replace
  - Unrelated  $\rightarrow$  Add
  - Contradiction → Ask the user

### **Machine Translation**

- Translates segments that need to be added or replaced
- Collects "fluency" corrections and learns improved models