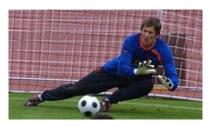

### **Motivation**

- Why do we want to synchronize wiki pages?
  - Keep content consistent across languages
  - Learn about content in other languages
  - Expand to new languages

- 28 May 2011, 19:45
- Wembley stadium, London
- Barcelona vs. Manchester United
- Barcelona wins (3:1)
- Goalkeeper Edwin van der Sar, at the age of 40, plays his last game for Manchester United and retires from football

- 28 May 2011, 20:35 (already at the half-time ???)
- English user edit: http://en.wikipedia.org/wiki/Edwin\_van\_der\_Sar
- "Van der Sar officially retired from football following a 3-1 defeat ..."

Revision as of 18:56, 28 May 2011 (edit) Ntadams (talk I contribs) ← Previous edit

and [[Fabio Pereira da SilvalFabio]]. He was included in the [[PFA Team of the Year]], making his third appearance there, others in 2007 and 2008.

On 22 May 2011, He played his final game at Old Trafford in a 4–2 victory over [[Blackpool F.C.IBlackpool]] resulting in Blackpool's relegation from the Premier League. He captained United as a farewell treat. Previous to the last game of the Premier League season he had announced that after the [[2011 UEFA Champions League Final]] against [[FC BarcelonalBarcelona]] he will retire. Revision as of 20:35, 28 May 2011 (edit) (undo) ShadowTerror10 (talk I contribs) Next edit →

and [[Fabio Pereira da SilvalFabio]]. He was included in the [[PFA Team of the Year]], making his third appearance there, others in 2007 and 2008.

On 22 May 2011, he played his final game at Old Trafford in a 4–2 victory over [[Blackpool F.C.IBlackpool]] resulting in Blackpool's relegation from the Premier League. He captained United as a farewell treat. Previous to the last game of the Premier League season he had announced that after the [[2011 UEFA Champions League Final]] against [[FC BarcelonalBarcelona]] he would retire.

+

Van der Sar officially retired from football following a 3-1 defeat to Barcelona in the 2011 UEFA Champions League Final.

- 28 May 2011, 22:47
- Italian user edit: http://it.wikipedia.org/wiki/Edwin\_van\_der\_Sar
- "He will play played his last game ... "