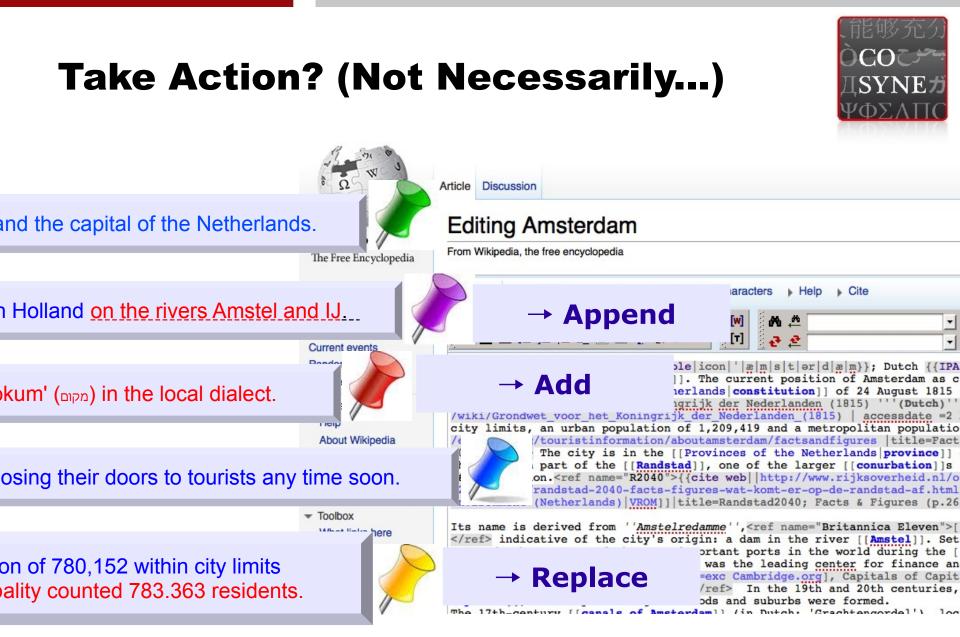

### **Cross-lingual Content Entailment**

Wikimania 2011, Haifa Israel

- Determines whether text segments are equivalent
  - Equivalent  $\rightarrow$  No change
  - More specific → Replace
  - Unrelated  $\rightarrow$  Add
  - Contradiction → Ask the user