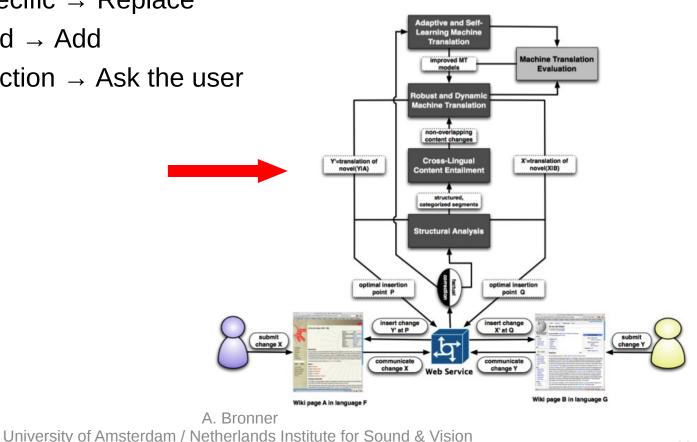

### **Structural Analysis**

- Decides which segments to compare
- Instructs how to reconstruct the wikitext
- Decides where to insert the modifications

22

Wikimania 2011, Haifa Israel

### **Cross-lingual Content Entailment**

Wikimania 2011, Haifa Israel

- Determines whether text segments are equivalent
  - Equivalent  $\rightarrow$  No change
  - More specific → Replace
  - Unrelated  $\rightarrow$  Add
  - Contradiction → Ask the user