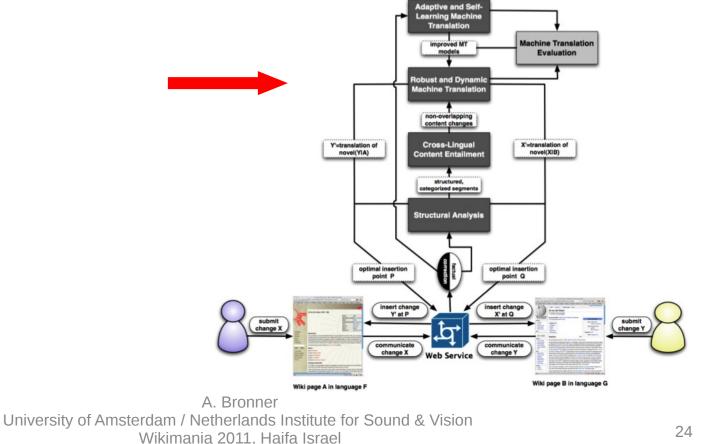

### **Structural Analysis**

- Decides which segments to compare
- Instructs how to reconstruct the wikitext
- Decides where to insert the modifications

22

Wikimania 2011, Haifa Israel