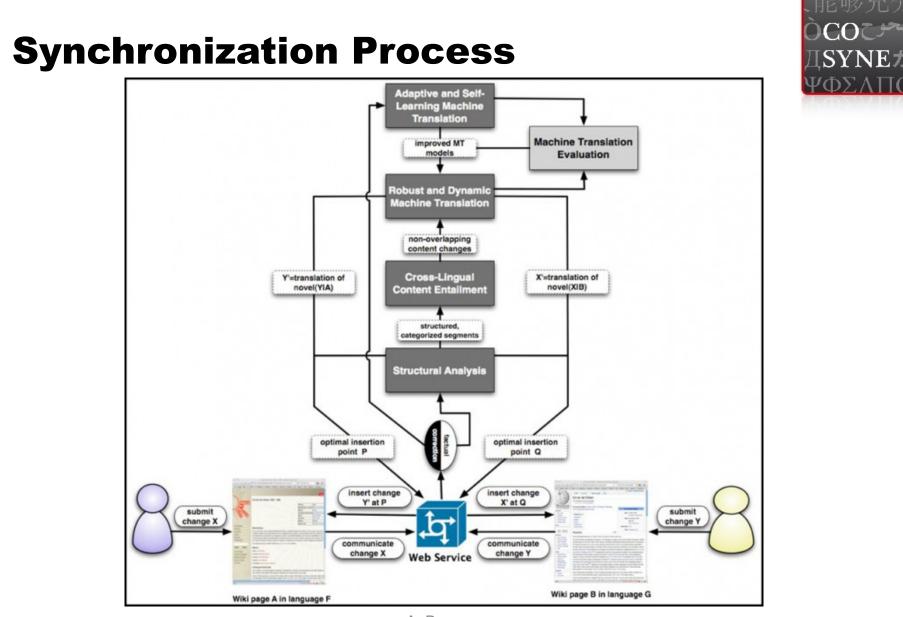

### **Objective**

The CoSyne project will develop a system for synchronizing wiki pages in multiple languages and for maintaining consistency while pages are edited

in the different languages.

### Challenges

- **How** do we synchronize wiki pages?
- Research domains:
  - User Edits Classification
  - Structural Analysis
  - Content Entailment
  - **Machine Translation**

A. Bronner University of Amsterdam / Netherlands Institute for Sound & Vision Wikimania 2011, Haifa Israel

### **User Edits Classification**

- Decides whether the meaning has changed:
  - Factual change → Synchronize
  - Fluency change  $\rightarrow$  Improve (self learning)

### **Structural Analysis**

- Decides which segments to compare
- Instructs how to reconstruct the wikitext
- Decides where to insert the modifications

22

Wikimania 2011, Haifa Israel

### **Cross-lingual Content Entailment**

Wikimania 2011, Haifa Israel

- Determines whether text segments are equivalent
  - Equivalent  $\rightarrow$  No change
  - More specific → Replace
  - Unrelated  $\rightarrow$  Add
  - Contradiction → Ask the user

### **Machine Translation**

- Translates segments that need to be added or replaced
- Collects "fluency" corrections and learns improved models