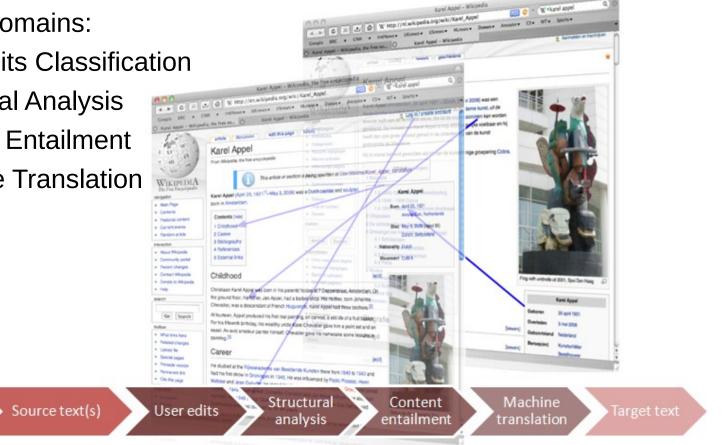

### Challenges

- **How** do we synchronize wiki pages?
- Research domains:
  - User Edits Classification
  - Structural Analysis
  - Content Entailment
  - **Machine Translation**

A. Bronner University of Amsterdam / Netherlands Institute for Sound & Vision Wikimania 2011, Haifa Israel