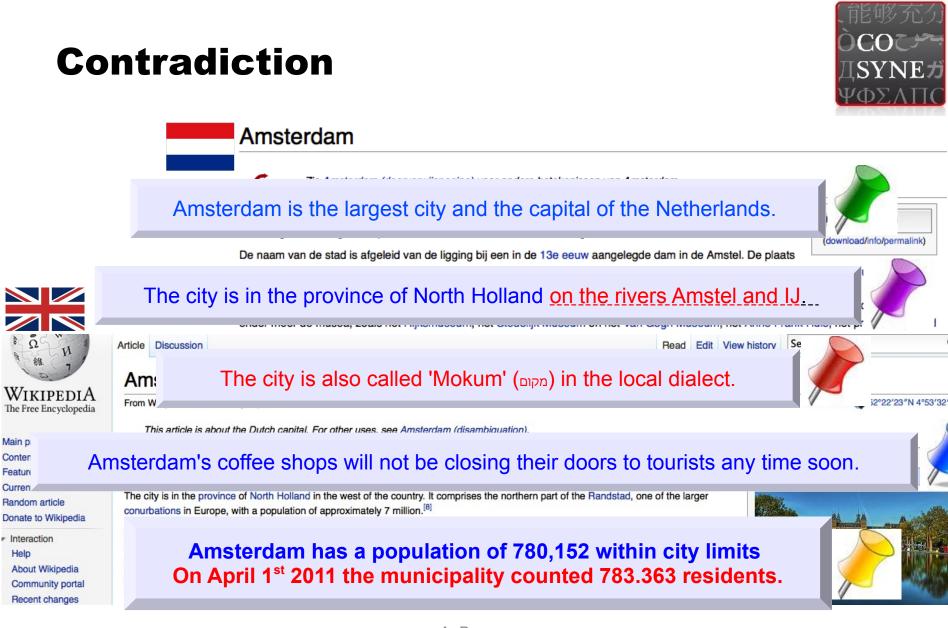

This article is about the Dutch capital. For other uses, see Amsterdam (disambiguation).

Amsterdam (/æmsterdæm/; Dutch [.amster'dam] ( () listen)) is the largest city and the capital of the Netherlands. The current position of Amsterdam as capital city of the Kingdom of the Netherlands is governed by the constitution of 24 August 1815 and its successors.<sup>[6]</sup> Amsterdam has a population of 780,152 within city limits, an urban population of 1,209,419 and a metropolitan population of 2,158,592.<sup>[7]</sup> The city is in the province of North Holland in the west of the country. It comprises the northern part of the Randstad, one of the larger

#### The city is in the province of North Holland on the rivers Amstel and IJ.

Read Edit View history

Se

#### The city is in the province of North Holland on the rivers Amstel and IJ.

The city is also called 'Mokum' (מקום) in the local dialect.

Article Discussion

Read Edit View history

(download/info/permalink)

#### Amsterdam is the largest city and the capital of the Netherlands.

De naam van de stad is afgeleid van de ligging bij een in de 13e eeuw aangelegde dam in de Amstel. De plaats

Amsterdam's coffee shops will not be closing their doors to tourists any time soon.