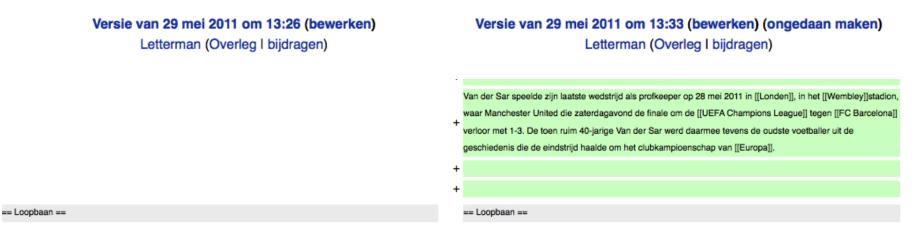

### **Motivation**

- Why do we want to synchronize wiki pages?
  - Keep content consistent across languages
  - Learn about content in other languages
  - Expand to new languages

- 28 May 2011, 19:45
- Wembley stadium, London
- Barcelona vs. Manchester United
- Barcelona wins (3:1)
- Goalkeeper Edwin van der Sar, at the age of 40, plays his last game for Manchester United and retires from football

- 28 May 2011, 20:35 (already at the half-time ???)
- English user edit: http://en.wikipedia.org/wiki/Edwin\_van\_der\_Sar
- "Van der Sar officially retired from football following a 3-1 defeat ..."

Revision as of 18:56, 28 May 2011 (edit) Ntadams (talk I contribs) ← Previous edit

- 29 May 2011, 13:33
- Dutch user edit: http://nl.wikipedia.org/wiki/Edwin\_van\_der\_Sar
- "Van der Sar played his last game as goalkeeper …"