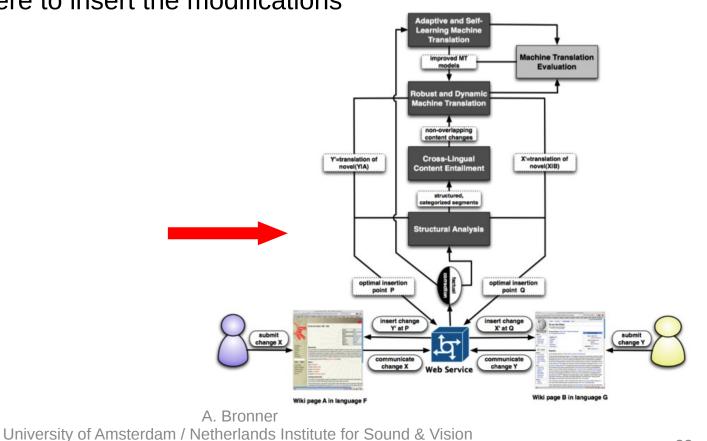

### Challenges

- **How** do we synchronize wiki pages?
- Research domains:
  - User Edits Classification
  - Structural Analysis
  - Content Entailment
  - **Machine Translation**

A. Bronner University of Amsterdam / Netherlands Institute for Sound & Vision Wikimania 2011, Haifa Israel

### **User Edits Classification**

- Decides whether the meaning has changed:
  - Factual change → Synchronize
  - Fluency change  $\rightarrow$  Improve (self learning)

### **Structural Analysis**

- Decides which segments to compare
- Instructs how to reconstruct the wikitext
- Decides where to insert the modifications

22

Wikimania 2011, Haifa Israel

### **Cross-lingual Content Entailment**

Wikimania 2011, Haifa Israel

- Determines whether text segments are equivalent
  - Equivalent  $\rightarrow$  No change
  - More specific → Replace
  - Unrelated  $\rightarrow$  Add
  - Contradiction → Ask the user

### **Machine Translation**

- Translates segments that need to be added or replaced
- Collects "fluency" corrections and learns improved models