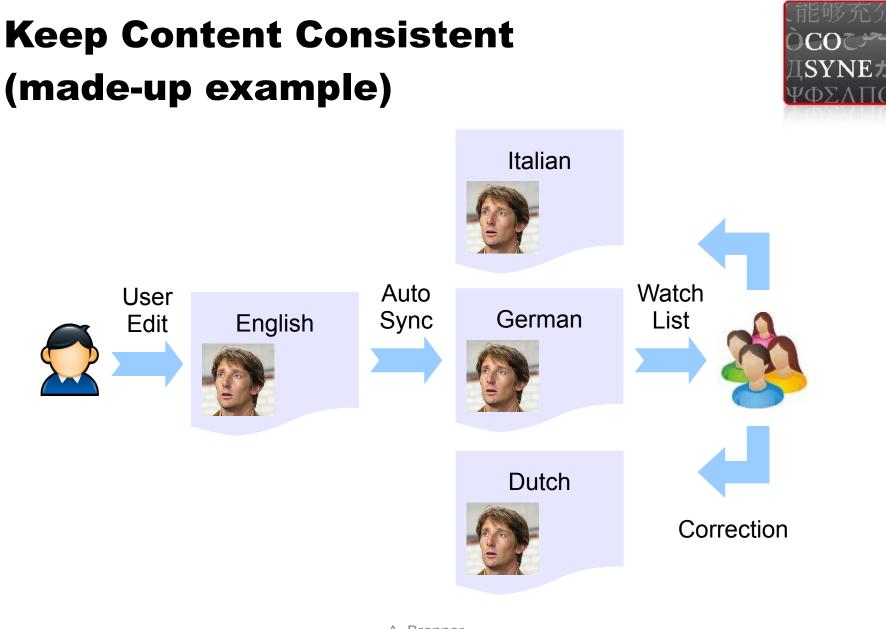

### **Motivation**

- Why do we want to synchronize wiki pages?
  - Keep content consistent across languages
  - Learn about content in other languages
  - Expand to new languages

- 28 May 2011, 19:45
- Wembley stadium, London
- Barcelona vs. Manchester United
- Barcelona wins (3:1)
- Goalkeeper Edwin van der Sar, at the age of 40, plays his last game for Manchester United and retires from football