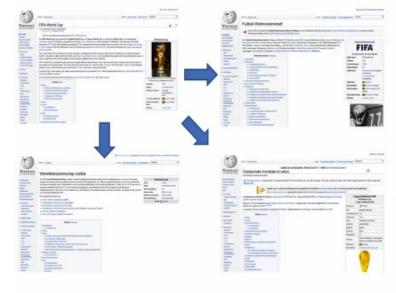

### **Motivation**

- Why do we want to synchronize wiki pages?
  - Keep content consistent across languages
  - Learn about content in other languages
  - Expand to new languages

- 28 May 2011, 19:45
- Wembley stadium, London
- Barcelona vs. Manchester United
- Barcelona wins (3:1)
- Goalkeeper Edwin van der Sar, at the age of 40, plays his last game for Manchester United and retires from football

- 28 May 2011, 20:35 (already at the half-time ???)
- English user edit: http://en.wikipedia.org/wiki/Edwin\_van\_der\_Sar
- "Van der Sar officially retired from football following a 3-1 defeat ..."

Revision as of 18:56, 28 May 2011 (edit) Ntadams (talk I contribs) ← Previous edit

and [[Fabio Pereira da SilvalFabio]]. He was included in the [[PFA Team of the Year]], making his third appearance there, others in 2007 and 2008.

On 22 May 2011, He played his final game at Old Trafford in a 4–2 victory over [[Blackpool F.C.IBlackpool]] resulting in Blackpool's relegation from the Premier League. He captained United as a farewell treat. Previous to the last game of the Premier League season he had announced that after the [[2011 UEFA Champions League Final]] against [[FC BarcelonalBarcelona]] he will retire. Revision as of 20:35, 28 May 2011 (edit) (undo) ShadowTerror10 (talk I contribs) Next edit →

and [[Fabio Pereira da SilvalFabio]]. He was included in the [[PFA Team of the Year]], making his third appearance there, others in 2007 and 2008.

On 22 May 2011, he played his final game at Old Trafford in a 4–2 victory over [[Blackpool F.C.IBlackpool]] resulting in Blackpool's relegation from the Premier League. He captained United as a farewell treat. Previous to the last game of the Premier League season he had announced that after the [[2011 UEFA Champions League Final]] against [[FC BarcelonalBarcelona]] he would retire.

+

Van der Sar officially retired from football following a 3-1 defeat to Barcelona in the 2011 UEFA Champions League Final.

- 28 May 2011, 22:47
- Italian user edit: http://it.wikipedia.org/wiki/Edwin\_van\_der\_Sar
- "He will play played his last game ... "

Versione delle 22:39, 28 mag 2011 (modifica) 79.42.63.220 (Discussione) ← Differenza precedente

===== Stagione 2010-2011 =====

II [[23 dicembre]] [[2010]] annuncia che a fine stagione si ritirerà. II [[22 maggio]] seguente ha raggiunto le 605 partite di campionato disputate in vent'anni: 226 con l'Ajax, 66 con la Juventus, 127 con il Fulham e 186 con il Manchester<ref>{{Cita newslautore =Massimo Perroneltitolo =Huntelaar a quota 2011pubblicazione = [[La Gazzetta dello SportiExtra Time]]Igiorno = 24Imese = 04Ianno = 2011lpagina = 6}]</ref>. Disputa La sua ultima partita il [[28 maggio]] nella finalissima di [[Champions League]] allo [[Wembley Stadium (2007)IStadio Wembley]] contro il [[F.C. BarcellonalBarcellona]]. Versione delle 22:47, 28 mag 2011 (modifica) (annulla) 151.24.72.126 (Discussione) Differenza successiva →

#### === Nazionale ===

9

28 May 2011, 23:10

=

- German user edit: http://de.wikipedia.org/wiki/Edwin\_van\_der\_Sar
- "On May 28 2011 he was defeated in his last professional game ... "

| [gesichtete Version]<br>Version vom 28. Mai 2011, 22:54 Uhr (Bearbeiten)<br>Nicowa (Diskussion I Beiträge)<br>← Zum vorherigen Versionsunterschied                                                                                                                                                                                                                                          | [ungesichtete Version]<br>Version vom 28. Mai 2011, 23:10 Uhr (Bearbeiten) (entfernen)<br>Jan.ruesch (Diskussion I Beiträge)<br>(→Manchester United)<br>Zum nächsten Versionsunterschied →                                                                                                                                                                                                     |
|---------------------------------------------------------------------------------------------------------------------------------------------------------------------------------------------------------------------------------------------------------------------------------------------------------------------------------------------------------------------------------------------|------------------------------------------------------------------------------------------------------------------------------------------------------------------------------------------------------------------------------------------------------------------------------------------------------------------------------------------------------------------------------------------------|
| erbatov strike as United pull away from the pack (4. März 2009)] Er kündigte an, seine Karriere am Ende<br>er [[Premier League 2010/11]Saison 2010/11]] bei Manchester United zu beenden. <ref>guardian.co.uk:<br/>http://www.guardian.co.uk/football/2011/jan/31/edwin-van-der-sar-united Edwin van der Sar motivated to end<br/>lanchester United career on a high (31. Jan. 2011)]</ref> | Berbatov strike as United pull away from the pack (4. März 2009)] Er kündigte an, seine Karriere am Ende<br>der [[Premier League 2010/11]Saison 2010/11]] bei Manchester United zu beenden. <ref>guardian.co.uk:<br/>[http://www.guardian.co.uk/football/2011/jan/31/edwin-van-der-sar-united Edwin van der Sar motivated to end<br/>Manchester United career on a high (31. Jan. 2011)]</ref> |
| = Nationalmannschaft ==                                                                                                                                                                                                                                                                                                                                                                     | Am 28.05.2011 unterlag er in seinem letzten profispiel im [[Champions League]]Finale gegen den[[FC<br>+<br>Barcelona]] mit 3:1.<br>== Nationalmannschaft ==                                                                                                                                                                                                                                    |
|                                                                                                                                                                                                                                                                                                                                                                                             | ronner                                                                                                                                                                                                                                                                                                                                                                                         |

- 29 May 2011, 13:33
- Dutch user edit: http://nl.wikipedia.org/wiki/Edwin\_van\_der\_Sar
- "Van der Sar played his last game as goalkeeper …"