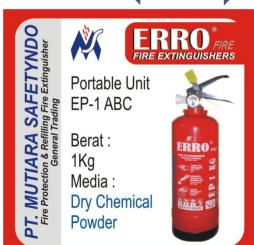

# Fire Extinguisher Type EP-1 Dry Chemical Powder Multy Purposes

Class Fire ABC Weight: 1 Kg

#### **ABC EXTINGUISHER TUBE SPECIFICATIONS:**

Tube code : EP-1 1. Overall height : 345 ( mm) 2. 3. Tube diameter : 84 ( mm) 4. Working temperature : - 20 s / d 60 (°c) : 15 ( bars) 5. Pressure in the tube 6. Test pressure : 25 ( bars) 7. Spray time : 6 ( seconds) 8. Distance spraying : 2 s / d 5 (m) Effective spraying : 95 (%) 9 10. Total weight : 2.3 ( kg) 11. Fire rating : 2a 10b

#### **Description:**

**ABC Fire extinguisher tube** with the content / media Dry Chemical Powder Fire extinguisher Modern is a very easy to use in the prevention of fire hazards.