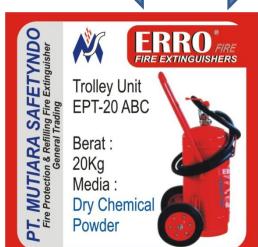

# Fire Extinguisher Type EP-20

Dry Chemical Powder Powder Multy Purposes

Class Fire ABC Weight: 20 Kg

### **ABC EXTINGUISHER TUBE SPECIFICATIONS:**

67. Tube code : EP-20
68. Overall height : 550 (mm)
69. Tube diameter : 210 (mm)
70. Working temperature : - 20 s / d 60 (°c)
71. Pressure in the tube : 15 (bars)
72. Test pressure : 25 (bars)
73. Spray time : 18 - 22 (seconds)

74. Distance spraying : 6 ( m)
75. Effective spraying : 95 ( % )
76. Total weight : 24 ( kg)
77. Fire rating : 20a 80b