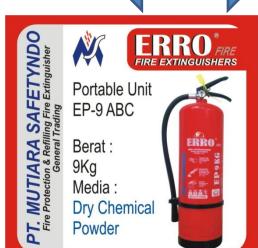

# Fire Extinguisher Type EP-9

**Dry Chemical Powder Powder Multy Purposes** 

Class Fire ABC Weight: 9 Kg

#### ABC EXTINGUISHER TUBE SPECIFICATIONS:

56. Tube code : EP-9 : 635 ( mm) 57. Overall height 58. Tube diameter : 160 ( mm) 59. Working temperature : - 20 s / d 60 (°c) : 15 ( bars) **60.** Pressure in the tube 61. Test pressure : 25 ( bars) 62. Spray time : 23 ( seconds) 63. Distance spraying : 4 s / d 13 ( m) 64. Effective spraying : 95 (%) 65. Total weight : 11,5 ( kg) 66. Fire rating : 12a 60b