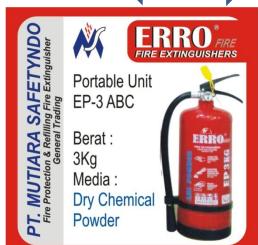

# Fire Extinguisher Type EP-3 Dry Chemical Powder Multy Purposes

Class Fire ABC Weight: 3 Kg

#### ABC EXTINGUISHER TUBE SPECIFICATIONS:

23. Tube code : EP-3 : 485 ( mm) 24. Overall height 25. Tube diameter : 125 ( mm) 26. Working temperature : - 20 s / d 60 (°c) 27. Pressure in the tube : 15 ( bars) 28. Test pressure : 25 ( bars) 29. Spray time : 10 ( seconds) 30. Distance spraying : 2 s / d 8 ( m) 31. Effective spraying : 95 (%) Total weight : 4,5 ( kg)

#### **Description:**

33. Fire rating

**ABC Fire extinguisher tube** with the content / media Dry Chemical Powder Fire extinguisher Modern is a very easy to use in the prevention of fire hazards.

: 4a 20b