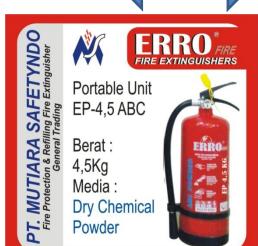

# Fire Extinguisher Type EP-4,5

**Dry Chemical Powder Powder Multy Purposes** 

Class Fire ABC Weight: 4,5 Kg

#### ABC EXTINGUISHER TUBE SPECIFICATIONS:

34. Tube code : EP-4,5 : 520 (mm) 35. Overall height 36. Tube diameter : 145 ( mm) 37. Working temperature : - 20 s / d 60 (°c) **38.** Pressure in the tube : 15 ( bars) 39. Test pressure : 25 ( bars) 40. Spray time : 14 ( seconds) 41. Distance spraying : 3 s / d 10 ( m) 42. Effective spraying : 95 (%) 43. Total weight : 7 ( kg) 44. Fire rating : 6a 30b