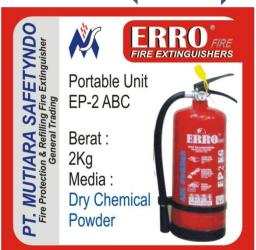

# Fire Extinguisher Type EP-2 Dry Chemical Powder Multy Purposes

Class Fire ABC Weight: 2 Kg

#### ABC EXTINGUISHER TUBE SPECIFICATIONS:

12. Tube code : EP-2 : 410 ( mm) 13. Overall height 14. Tube diameter : 113 ( mm) 15. Working temperature : - 20 s / d 60 (°c) : 15 ( bars) **16.** Pressure in the tube 17. Test pressure : 25 ( bars) 18. Spray time : 8 ( seconds) 19. Distance spraying : 2 s / d 7 ( m) 20. Effective spraying : 95 (%) 2.3 ( kg) Total weight

22. Fire rating : **3a 15b** 

#### **Description:**

**ABC Fire extinguisher tube** with the content / media Dry Chemical Powder Fire extinguisher Modern is a very easy to use in the prevention of fire hazards.