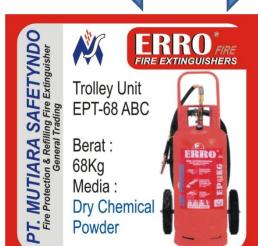

# Fire Extinguisher Type EP-68

Dry Chemical Powder Powder Multy Purposes

Class Fire ABC Weight: 68 Kg

#### ABC EXTINGUISHER TUBE SPECIFICATIONS:

100. Tube code : EP- 68 : 550 ( mm) 101. Overall height 102. Tube diameter : 350 ( mm) 103. Working temperature : - 20 s / d 60 (°c) **104.** Pressure in the tube : 15 ( bars) 105. Test pressure : 25 ( bars) 106. Spray time : 45 - 50 ( seconds) : 2 s / d 7 (m) 107. Distance spraying

107. Distance spraying
108. Effective spraying
109. Total weight
100. Fire rating
107. Distance spraying
108. Effective spraying
109. Total weight
109. Tota