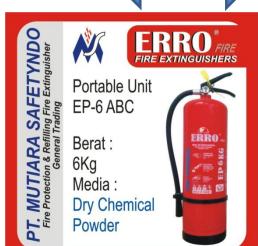

# Fire Extinguisher Type EP-6

Dry Chemical Powder Powder Multy Purposes

Class Fire ABC Weight: 6 Kg

#### ABC EXTINGUISHER TUBE SPECIFICATIONS:

45. Tube code : EP-6 : 525 ( mm) 46. Overall height 47. Tube diameter : 160 ( mm) 48. Working temperature : - 20 s / d 60 (°c) : 15 ( bars) **49.** Pressure in the tube 50. Test pressure : 25 ( bars) 51. Spray time : 18 ( seconds) 52. Distance spraying : 3 s / d 11 ( m) 53. Effective spraying : 95 (%) Total weight : 8,5 ( kg) 55. Fire rating : 7a 40b