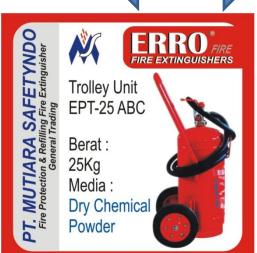

# Fire Extinguisher Type EP-25

Dry Chemical Powder Powder Multy Purposes

Class Fire ABC Weight: 25 Kg

#### **ABC EXTINGUISHER TUBE SPECIFICATIONS:**

78. Tube code : EP-25
79. Overall height : 550 ( mm)
80. Tube diameter : 260 ( mm)
81. Working temperature : - 20 s / d 60 (°c)
82. Pressure in the tube : 15 ( bars)
83. Test pressure : 25 ( bars)
84. Spray time : 25 - 30 ( seconds)

85. Distance spraying : 7 ( m) 86. Effective spraying : 95 ( % ) 87. Total weight : 29 ( kg) 88. Fire rating : 12a 40b