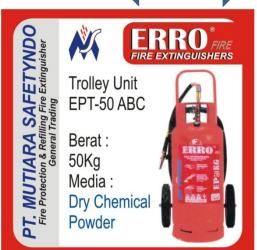

# Fire Extinguisher Type EP-50

Dry Chemical Powder Powder Multy Purposes

Class Fire ABC Weight: 50 Kg

#### **ABC EXTINGUISHER TUBE SPECIFICATIONS:**

89. Tube code : EP-50
90. Overall height : 550 (mm)
91. Tube diameter : 350 (mm)
92. Working temperature : - 20 s / d 60 (°c)
93. Pressure in the tube : 15 (bars)
94. Test pressure : 25 (bars)
95. Spray time : 45 - 50 (seconds)

96. Distance spraying : 7 ( m) 97. Effective spraying : 95 ( % ) 98. Total weight : 65 ( kg) 99. Fire rating : 20a 60b