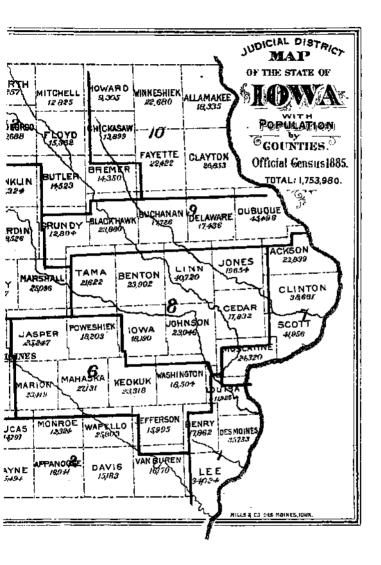

|              |  |
| Tenth District-A. J. HOLMES.                                     | Boone        |  |
| Eleventh District-ISAAC S. STRUBLE                               | LeMars       |  |
| (Terms of all Representatives in Congress expire March 4, 1887). |              |  |



# Judicial.

#### SUPREME COURT.

Washington County.

EZRA C. EBERSOLE, Reporter Supreme Court, Tama County. (P. O. Toledo, Tama County. Term expires January 2, 1887).

#### DISTRICT COURTS.

JUDGES.

First Judicial District—ABRAHAM H. STUTSMAN, Burlington, Des Moines County.

Second Judicial District—EDWARD L. BURTON, Ottumwa, Wapello County.

\*Re-elected.

†Chief Justice after January 1, 1836.

Note-The postoffice address of all officers, where not otherwise stated, is Des Moines.





Third Judicial District—JOHN W. HARVEY, Leon, Decatur County.

Fourth Judicial District—CHARLES H. LEWIS, Cherokee, Cherokee County.

Fifth Judicial District---WILLIAM H. MCHENRY, Des Moines, Polk County.

Sixth Judicial District—J. KELLEY JOHNSON, Oskaloosa, Mahaska County.

Seventh Judicial District-WALTER I. HAVES, Clinton, Clinton County.

Eighth Judicial District-JAMES D. GIFFIN, Marion, Linn County.

Ninth Judicial District-CARL F. COUCH, Waterloo, Blackhawk County.

Tenth Judicial District-L. O. HATCH, McGregor, Clayton County.

Eleventh Judicial District—H. C. HENDERSON, Marshalltown, Marshall County.

(The term of office of above Judges expires December 31, 1886).

Twelfth Judicial District-GEORGE W. RUDDICK, Waverly, Bremer County.

Thirteenth Judicial District—C. F. LOOFBOUROW