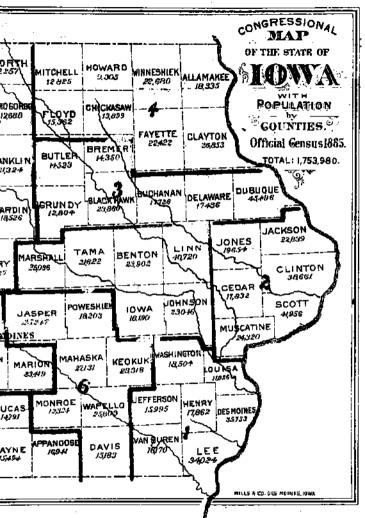

LCOTT, 1st Div. Deputy, Davenport.
A. J. HERSHIE, 2d Div. Deputy, Iowa City. THOMAS HOOKER, 3d Div. Deputy, Des Moines.
J. C. LANGE, 4th Div. Deputy, Council Bluffs.
Third District-BYRON WEBSTER, Dubuque.
JOHN W. HALPIN, Deputy, Dubuque.
FRANK COURICK, Deputy, Dubuque.
L. F. NELSON, Deputy, Decorah.
T. O. WALKER, Deputy, Marshalltown.

M. MILLER, Deputy, Carroll.

A. S. GARRETSON, Deputy, Sioux City.

Fourth District—A. H. KUHLEMEIER, Burlington, Iowa. E. S. PHELPS, Deputy in charge of collector's office, Burlington, Iowa.

JOHN J. NORTON, Division Deputy.

JOHN J. CURRIER, Local Deputy, Keokuk.

N. M. IVES, Local Deputy, Ottumwa.

U. S. LAND OFFICE.

M. D. MCHENRY, Receiver U. S. Land Office, Des Moines. F. G. CLARKE, Register U. S. Land Office, Des Moines.

## UNITED STATES SENATORS.





## REPRESENTATIVES IN CONGRESS.

| First District-B. J. HALL                                        | Burlington   |  |
|------------------------------------------------------------------|--------------|--|
| Second District—J. H. MURPHY                                     | Davenport    |  |
| Third District-D B. HENDERSON                                    | Dubuque      |  |
| Fourth District-WILLIAM E. FULLER                                | West Union   |  |
| Fifth District-BEN FREDERICK                                     | Marshalltown |  |
| Sixth District-J. B. WEAVER.                                     | Bloomfield   |  |
| Seventh District-E. H. CONGER                                    | Des Moines   |  |
| Eighth District-W. P. HEPBURN                                    |