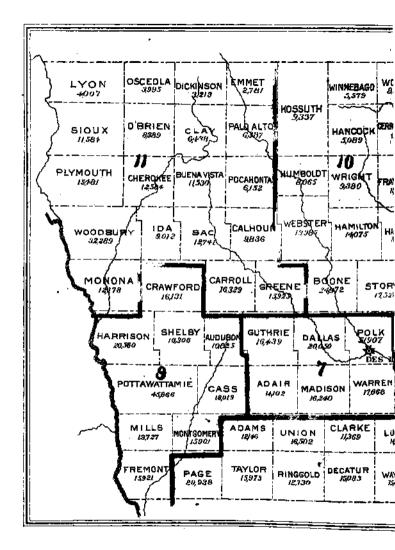

WOLCOTT, 1st Div. Deputy, Davenport.
A. J. HERSHIE, 2d Div. Deputy, Iowa City. THOMAS HOOKER, 3d Div. Deputy, Des Moines.
J. C. LANGE, 4th Div. Deputy, Council Bluffs.
Third District-BYRON WEBSTER, Dubuque.
JOHN W. HALPIN, Deputy, Dubuque.
FRANK COURICK, Deputy, Dubuque.
L. F. NELSON, Deputy, Decorah.
T. O. WALKER, Deputy, Marshalltown.

M. MILLER, Deputy, Carroll.

A. S. GARRETSON, Deputy, Sioux City.

Fourth District—A. H. KUHLEMEIER, Burlington, Iowa. E. S. PHELPS, Deputy in charge of collector's office, Burlington, Iowa.

JOHN J. NORTON, Division Deputy.

JOHN J. CURRIER, Local Deputy, Keokuk.

N. M. IVES, Local Deputy, Ottumwa.

U. S. LAND OFFICE.

M. D. MCHENRY, Receiver U. S. Land Office, Des Moines. F. G. CLARKE, Register U. S. Land Office, Des Moines.

## UNITED STATES SENATORS.





## REPRESENTATIVES IN CONGRESS.

| First District-B. J. HALL                                        | Burlington   |  |
|------------------------------------------------------------------|--------------|--|
| Second District—J. H. MURPHY                                     | Davenport    |  |
| Third District-D B. HENDERSON                                    | Dubuque      |  |
| Fourth District-WILLIAM E. FULLER                                | West Union   |  |
| Fifth District-BEN FREDERICK                                     | Marshalltown |  |
| Sixth District-J. B. WEAVER.                                     | Bloomfield   |  |
| Seventh District-E. H. CONGER                                    | Des Moines   |  |
| Eighth District-W. P. HEPBURN