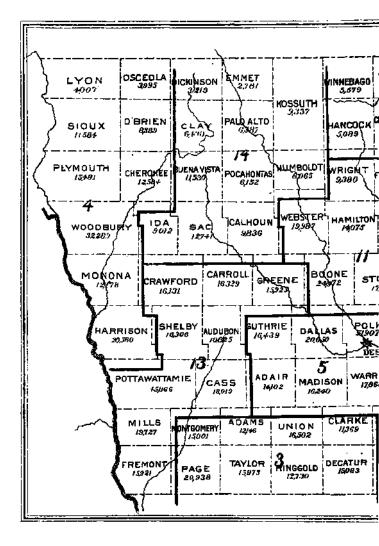

|              |  |
| Tenth District-A. J. HOLMES.                                     | Boone        |  |
| Eleventh District-ISAAC S. STRUBLE                               | LeMars       |  |
| (Terms of all Representatives in Congress expire March 4, 1887). |              |  |



# Judicial.

#### SUPREME COURT.

Washington County.

EZRA C. EBERSOLE, Reporter Supreme Court, Tama County. (P. O. Toledo, Tama County. Term expires January 2, 1887).

#### DISTRICT COURTS.

JUDGES.

First Judicial District—ABRAHAM H. STUTSMAN, Burlington, Des Moines County.

Second Judicial District—EDWARD L. BURTON, Ottumwa, Wapello County.

\*Re-elected.

†Chief Justice after January 1, 1836.

Note-The postoffice address of all officers, where not otherwise stated, is Des Moines.





Third Judicial District—JOHN W. HARVEY, Leon, Decatur County.

Fourth Judicial District—CHARLES H. LEWIS, Cherokee, Cherokee County.

Fifth Judicial District---WILLIAM H. MCHENRY, Des Moines, Polk County.

Sixth Judicial District—J. KELLEY JOHNSON, Oskaloosa, Mahaska County.

Seventh Judicial District-WALTER I. HAVES, Clinton, Clinton County.

Eighth Judicial District-JAMES D. GIFFIN, Marion, Linn County.

Ninth Judicial District-CARL F. COUCH, Waterloo, Blackhawk County.

Tenth Judicial District-L. O. HATCH, McGregor, Clayton County.

Eleventh Judicial District—H. C. HENDERSON, Marshalltown, Marshall County.

(The term of office of above Judges expires December 31, 1886).

Twelfth Judicial District-GEORGE W. RUDDICK, Waverly, Bremer County.

Thirteenth Judicial District—C. F. LOOFBOUR