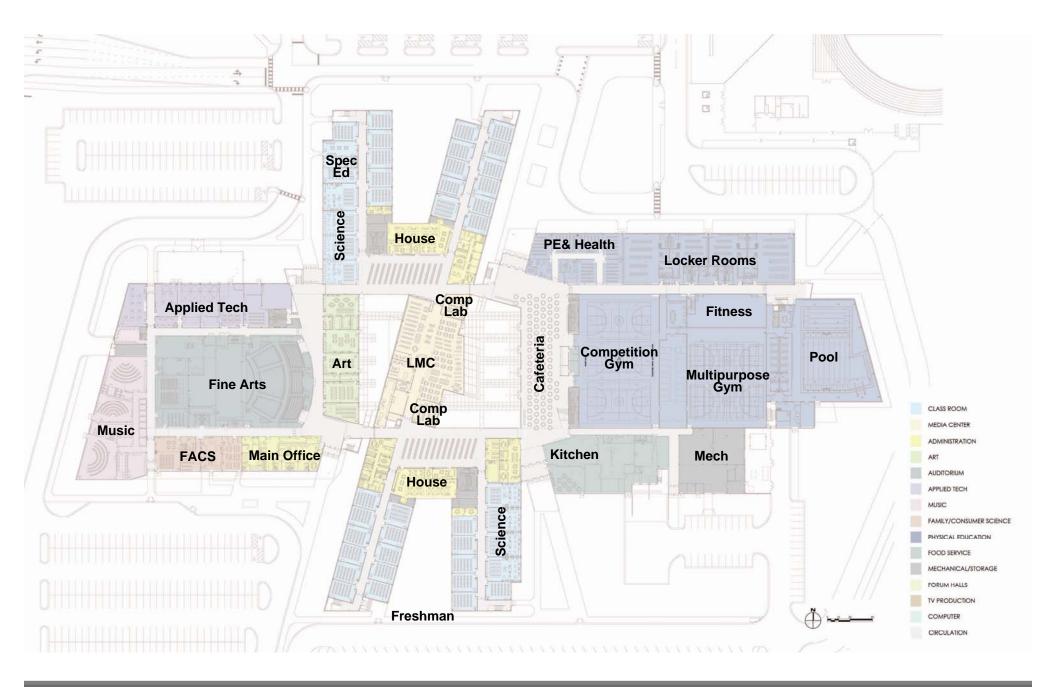

Indian Prairie School District 204

SITE

**FIRST FLOOR** 

DLR Group Turner

SECOND FLOOR

LOGISTICS

Indian Prairie School District 204

FIRST FLOOR