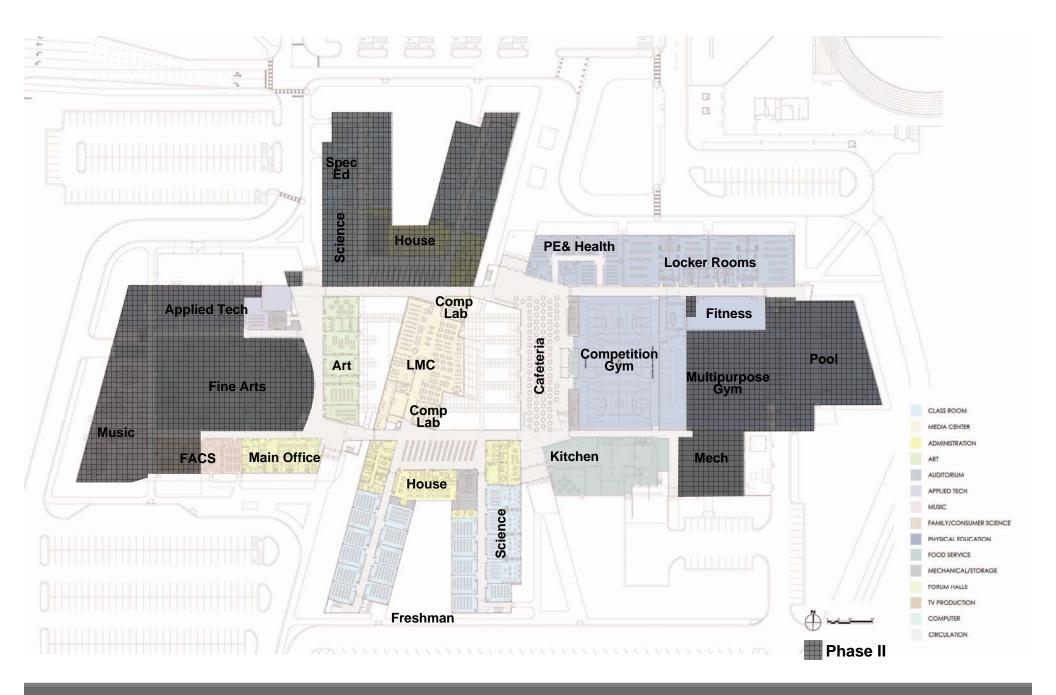

Indian Prairie School District 204

SITE

**FIRST FLOOR** 

DLR Group Turner

SECOND FLOOR

LOGISTICS

Indian Prairie School District 204

FIRST FLOOR