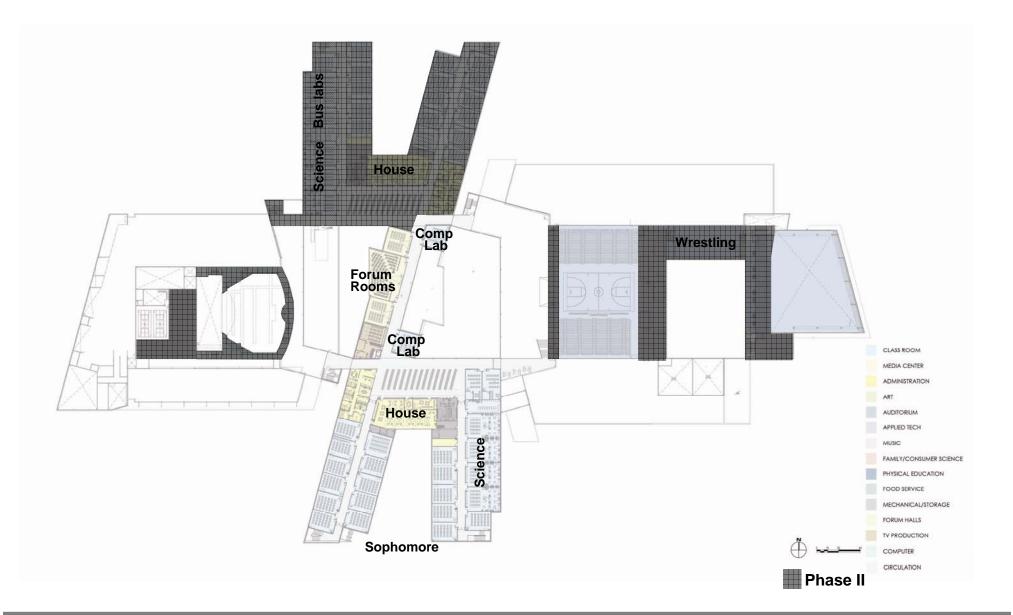

Indian Prairie School District 204

SITE

**FIRST FLOOR** 

DLR Group Turner

SECOND FLOOR

LOGISTICS

Indian Prairie School District 204

FIRST FLOOR