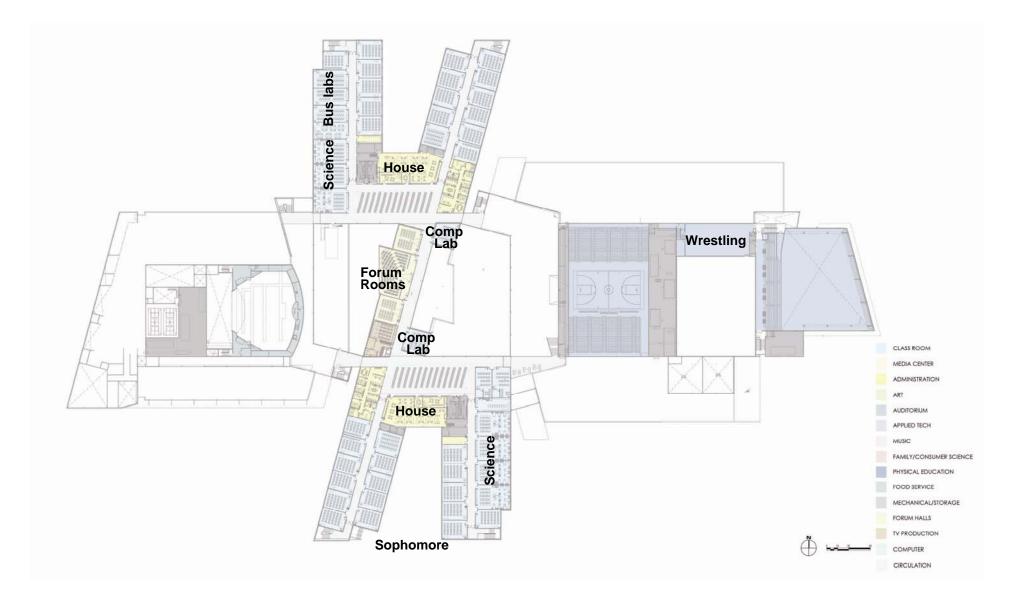

Indian Prairie School District 204

SITE

**FIRST FLOOR** 

DLR Group Turner

SECOND FLOOR

LOGISTICS

Indian Prairie School District 204

FIRST FLOOR