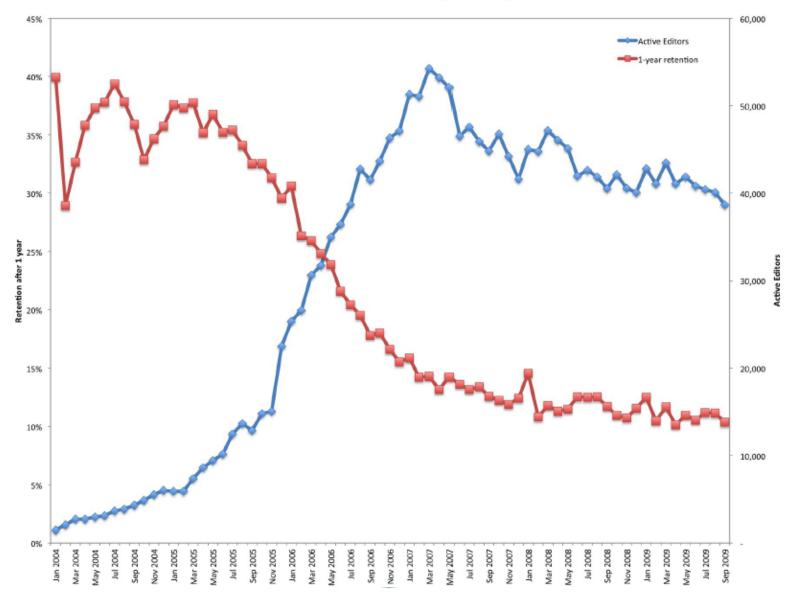

eatured or hidden by editors?
- How many feedback posts led editors to email the contributor?

# **Metrics - Key Data**

#### **Participants**

Unique Visitors Unique Members New Members Trusted Contributors Featured Contributors Deleted Contributors Unique Editors Active Editors Moderating Editors

#### Conversions

Readers to Contributors Readers to Members Readers to Editors Contributors to Members Contributors to Editors Contributors to Admins

#### Outcomes

Feedbacks Posted Feedbacks Rated Feedbacks Rated High Feedbacks Rated Low Feedbacks Moderated Feedbacks Featured Feedbacks Hidden Edits by New Members Edits by Inactive Editors Edits by Active Editors

#### Traffic / Other

Pageviews Visits Surveys Talk Page Activity Social Media / Press Mentions

### **Wikipedia Key Metrics**





### **AFT Metrics - Calls to Action**

### CTA click-through, completion and conversion rates (v.4)

|               | CTR   | СМР   | CNV   |
|---------------|-------|-------|-------|
| Edit          | 17.4% | 15.3% | 2.7%  |
| Join (signup) | 4.7%  | n/a   | n/a   |
| Join (login)  | 3.5%  | n/a   | n/a   |
| Survey        | 37.2% | 64.8% | 24.1% |

# **AFT Metrics - Ratings by Page**

| Page Title                                         | Average Rating | Total<br>Ratings | Featured<br>/Good? |
|----------------------------------------------------|----------------|------------------|--------------------|
| Stargate_(device)                                  | 4.77           | 26               | -                  |
| John_Wooden                                        | 4.68           |