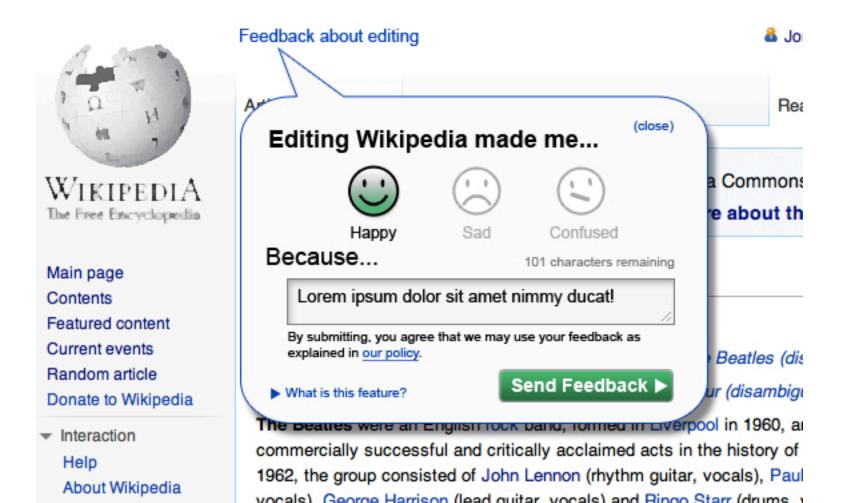

|        |
|                                                                                                                                                                                                                                                                                                |        |
|                                                                                                                                                                                                                                                                                                |        |

# **Current AFT Form – Call to Action - Survey**



## **Mood Bar**



#### Jorm (WMF) My talk My preferences My watchlist My contributions Log out.

Q