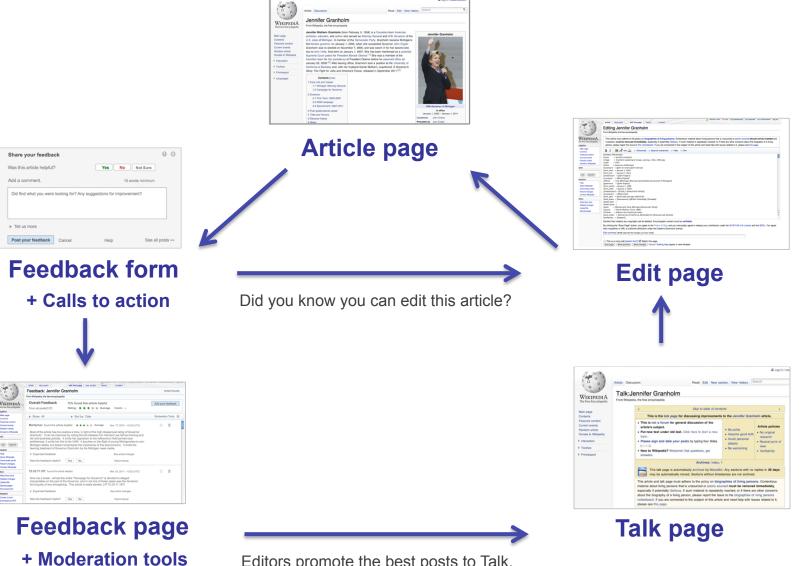

#### **Activity Flow**

Here are the 3 key stages of the desired "virtuous circle."

#### **Read Article**

**Post Feedback** 

**Edit Article** 

#### **Touchpoints**

Editors promote the best posts to Talk.

#### **Feedback Form**

| Share your feedback                                                           | ? |
|-------------------------------------------------------------------------------|---|
| Did you find what you were looking for? Yes No                                |   |
| How can we improve this article?                                              |   |
| Your feedback will be shared here. See our privacy policy. Post your feedback |   |