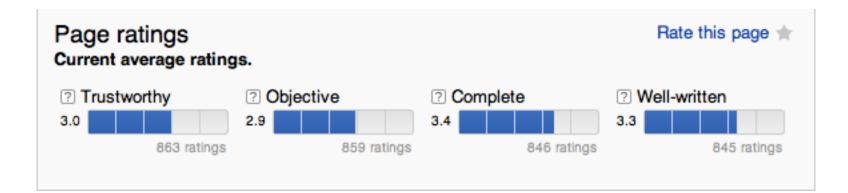

|        |
|                                                                                                                                                                                                                                                                                                |        |
|                                                                                                                                                                                                                                                                                                |        |

# **Current AFT Form – Call to Action - Survey**



## **Mood Bar**



#### Jorm (WMF) My talk My preferences My watchlist My contributions Log out.

Q