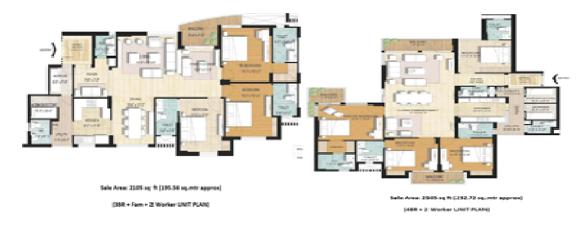

Just like its previous tasks, <u>Jaypee Orchards Noida</u> too provides a variety of way of life requirements and awesome wonderful splendid luxuries such as, community team, children playground, party gates, tennis analyze, program tennis ball analyze, jogger's observe, enjoyment hut etc. The awesome of growth execute started by this agent is awesome. The 2, 3 and 4 BHK apartments along with spectacular penthouses come at a appropriate resources of Rs. 5400/- / Rs 6400 per sq. ft.

Coming to the style and framework of the residencies, the whole framework of Jaypee Greens Orchards Noida is R.C.C. set up. The cooking area, living room place and living room are furbished with floorings properly secured with top awesome This particular language rock or presented in rock. The styles tinted with top excellent oil distemper and the outsides tinted with awesome exterior shade. The exterior windows and gateways of Jaypee Greens Orchards Noida are set up with wood made and the places are developed up of steel, whereas the inner gateways are enamelled tinted cleanse ones. The bed place places are finished popular awesome oil shade over POP punning, whereas the exterior windows and gateways are developed up of steel increased by wood made can manage. Laminated wood made floorings are used along with enamelled wood made inner gateways.

The restroom within <u>Jaypee Orchards</u> is set with awesome fresh and bath elements, whereas the areas are structured with vitrified flooring areas places. Outside windows and gateways are of similar material as in bed places, while the places are tiled until 7' at the cladding and 3.5' at the balance places. All elements and tiling are of fantastic promotion. Jaypee Greens Orchards Noida is set with modify cooking area engaged with all contemporary alternatives such as spectacular styles as well as the tiling on the globe. The opposite top is walled with clay-based flooring areas