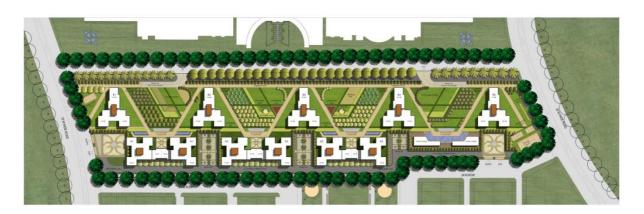

## Jaypee Greens Orchards – Jaypee Orchards - Jaypee Green Orchards

Jaypee Greens Orchards is a new individual project by the name Jaypee Greens. This new project is situated quickly in sector-131 of Noida, making it readily available from within the exact property or house as well as from the nearby places. The best aspect of Jaypee Orchards Noida is that drops en-route future evening opera, System one, Moto GP and Taj Expressway. Jaypee Organic Orchards Noida has a variety of high-class individual apartments and penthouses developed and structured to go with the need and taste of modern family. Jaypee Greens is well known in Delhi and NCR place for several existing individual tasks with condition of art alternatives.

Just like its previous tasks, <u>Jaypee Orchards Noida</u> too provides a variety of way of life requirements and awesome wonderful splendid luxuries such as, community team, children playground, party gates, tennis analyze, program tennis ball analyze, jogger's observe, enjoyment hut etc. The awesome of growth execute started by this agent is awesome. The 2, 3 and 4 BHK apartments along with spectacular penthouses come at a appropriate resources of Rs. 5400/- / Rs 6400 per sq. ft.

Located in sector-131 of Noida Jaypee Greens Orchards Noida is near to the southern aspect of area Delhi hence is appropriate for going to the national economical commitment. Apart from this the apartments and penthouses are successfully developed to go with customer's flavour and advantages. Each bed place in Jaypee Greens Orchards Noida is associated with a individual restroom set with all features. A cooking area is specific just outside the cooking area for comfort and advantages. The whole place is developed in such a way that the whole place is successfully used. The apartments are developed in such a way that appropriate air movement and natural lighting effects gets to each house.