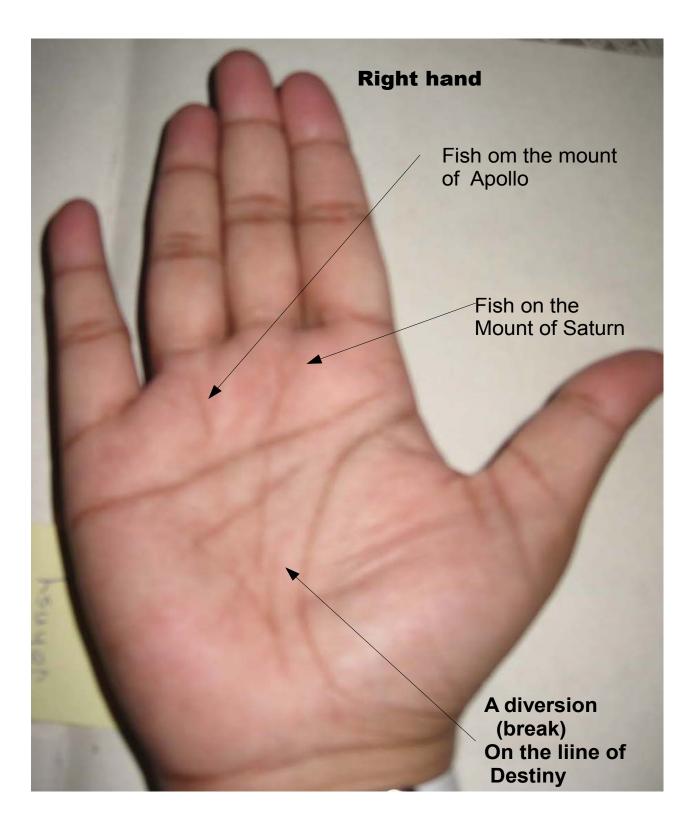

(Hindu Palmistry)

The above 2 photographs are of a young lady, a college friend of my daughter. A few years ago, after reading her hand, my daughter said that she would go abroad. At that she staying in Mumbai with her uncle and suffered economic hardships. On the hand it could be at period of the diversion on the Fate Line.

After examining her palm I found a fish each on the mount of Apollo. On one hand the fish is not clear in the photograph. The line of Destiny too has a small fish.

After recollecting what our sages have said about a fish on the palm , I assured her that she would be very rich and her even her desire would be fulfilled.

Today, after 5 years, she had started her enterprise and employs scores of people. The symbol of a fish, with its mouth facing upwards, and under the ring finger blesses the native with plenty of wealth and luxuries. If found on the hand of a woman, it enables her to raise the status of here spouse. This is perfectly true in her case. Her husband was also serving. Today, he has a office of his own and running a business. The young lad has a long way to go because in most the cases where the sign of a fish was seen, these native achieved their wealth in the forties.