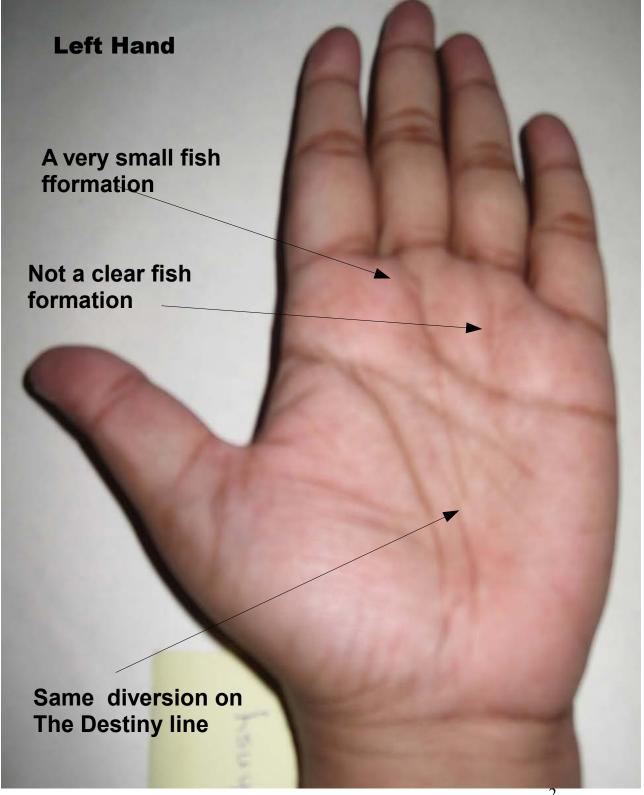

(Hindu Palmistry)

The above 2 photographs are of a young lady, a college friend of my daughter. A few years ago, after reading her hand, my daughter said that she would go abroad. At that she staying in Mumbai with her uncle and suffered economic hardships. On the hand it could be at period of the diversion on the Fate Line.

After examining her palm I found a fish each on the mount of Apollo. On one hand the fish is not clear in the photograph. The line of Destiny too has a small fish.

After recollecting what our sages have said about a fish on the palm , I assured her that she would be very rich and her even her desire would be fulfilled.

Today, after 5 years, she had started her enterprise and employs scores of people. The symbol of a fish, with its mouth facing upwards, and under the ring finger blesses the native with plenty of wealth and luxuries. If found on the hand of a woman, it enables her to raise the status of here spouse. This is perfectly true in her case. Her husband was also serving. Today, he has a office of his own and running a business. The young lad has a long way to go because in most the cases where the sign of a fish was seen, these native achieved their wealth in the forties.