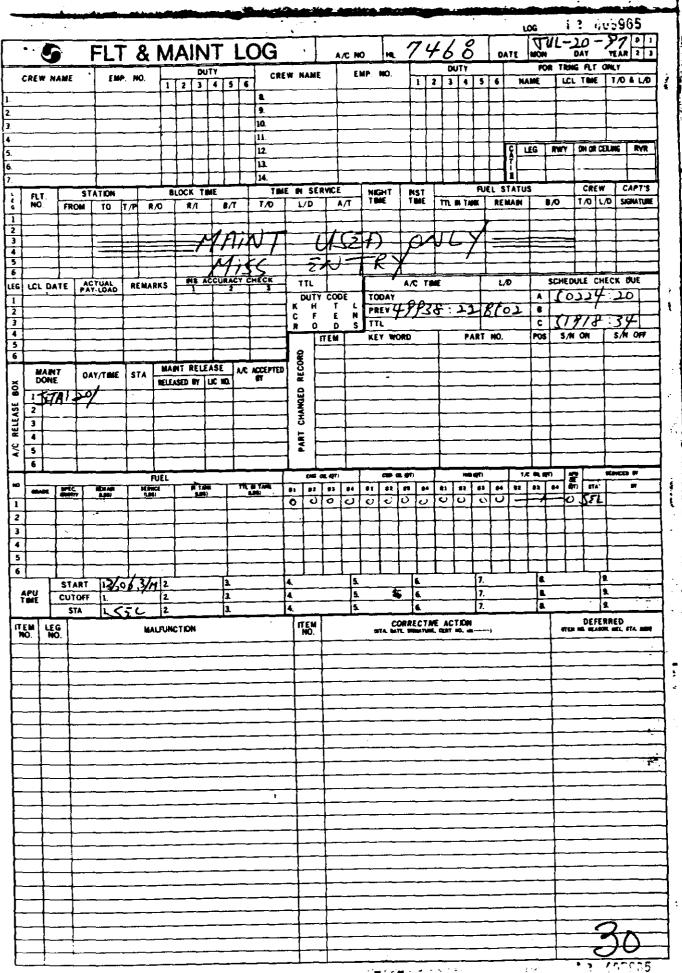

## ATTACHMENT 3

ı.

FLIGHT & MAINTENANCE LOGBOOK PAGE FOR THE ACCIDENT FLIGHT

|          |             |                 |                    |                                       | <u></u> |                                       |             |                      |          | <u></u>                |          |              |                      |                                       |          |          | ,                                     | • <u>.</u>         |            | •               |
|----------|-------------|-----------------|--------------------|---------------------------------------|---------|---------------------------------------|-------------|----------------------|----------|------------------------|----------|--------------|----------------------|---------------------------------------|----------|----------|---------------------------------------|--------------------|------------|-----------------|
|          | <u> </u>    |                 | FL                 | T &                                   | MA      | AIN                                   | TL          | .0G                  |          | je -                   | 1        |              | 17                   | 46                                    | 8        | 0        | ATE                                   |                    |            |                 |
| c        | REWI        | NAME            | EM                 | IP NO                                 | 1       | 2 3 4                                 |             | 6 CR                 | CW  M    | <b>ME</b>              | ť        | NI NO        | 7                    |                                       | J7%      |          | N.                                    | FO                 | R TRNG     | FLT<br>TIME     |
| Y        |             | E 1             | 870                | 1012                                  | CL      | <del>.</del>                          | ++          | 4                    |          |                        |          |              |                      | -+-                                   |          | 1.       |                                       |                    | 1          |                 |
| 43 V     |             |                 |                    | ∞54<br>∞•6                            |         |                                       |             | 10                   |          |                        |          |              |                      |                                       |          |          |                                       |                    | +          |                 |
| 4.<br>5. | <u> </u>    |                 |                    |                                       | ╉       | ╶┼╶┼                                  | ++          | 11.<br>12. /         | :        |                        |          |              | +                    | ·+                                    | ┼╋       |          | ç<br>Ţ                                | 23                 | RWY        | an di c         |
| <b>6</b> |             |                 | _                  |                                       |         | ++                                    | ++          | 13,                  |          |                        |          |              |                      | _                                     |          | 1        | Î                                     |                    |            |                 |
| 31       | FLT.        |                 | STATION            |                                       |         | CK TIME                               |             | T                    |          | SERVIC                 |          | NIGHT        | NST<br>Fille         |                                       |          | _        | TATU                                  |                    | -          | CRET            |
| H        | PZ.         | I STON          | L 10               |                                       | 22      | R/1                                   | <b>0.</b> T | 1/0                  |          | · · · ·                | A/T      |              |                      | _                                     | 1. TARK  |          |                                       |                    | <b>10</b>  | Ž               |
| 4        | 3           | ×.              | , <u> </u>         | <u></u><br>↓ ↓ ↓ ↓                    |         |                                       |             | <u> </u>             |          |                        |          |              |                      | <u> </u>                              | <u> </u> | <u>}</u> |                                       | <u> </u>           |            |                 |
| 計        |             | <u> </u>        |                    |                                       |         |                                       |             | <u> </u>             | <u> </u> |                        |          |              | <u> </u>             | ╪──                                   |          | <u> </u> |                                       |                    | 7          |                 |
|          | ia d        | 1               | ACTUAL<br>AY-LOAD  | REMA                                  | RKS -   | NS ACC                                | URACT       | CHECK                | 11       |                        |          |              | A/C TI               | ME                                    |          | L.       | /0                                    | 4                  | SCHEDU     |                 |
|          |             | £  6            | 5714               |                                       |         |                                       |             | -                    | ĸ        | ŤΥĊΟ<br>Η Ť<br>F E     | L        | TODAY        | 5010                 | 171                                   | p        | 855      | -2-                                   |                    | (02        | <u>4</u>        |
| 臣        |             |                 |                    |                                       |         |                                       |             |                      |          | о<br>0<br>0<br>1 ПЕШ   | S        | TTL<br>KEY W |                      |                                       |          | T NO.    |                                       | C                  | 5<br>SM    |                 |
| 臣        | ÷           |                 |                    |                                       |         |                                       |             |                      | ļ        |                        | ╞        |              |                      | 1_                                    |          |          |                                       |                    |            |                 |
|          | MAN<br>DOM  | 3.1             | DAY/TIME           | STA                                   |         | RELEAS                                |             | C ACCEPTED           | RECORD   | <u> </u>               | +        |              |                      |                                       | •        |          |                                       | $\left  - \right $ | ` <b>`</b> | <u> </u>        |
|          | JI          | 10              | 1/2010             | Gel                                   |         |                                       |             | Con,                 | CHANGED  |                        |          |              |                      |                                       |          |          |                                       |                    |            | ₹<br>; <b>₹</b> |
|          | Ŧ           | ╤╾┨╴            | ·/                 |                                       |         |                                       | -+-         |                      |          |                        |          |              |                      | +-                                    |          |          |                                       |                    | ÿ          | ÷.,             |
| L to L   | 4           | <b>_</b>        |                    |                                       |         |                                       |             |                      | PART     | -                      |          |              |                      | +-                                    |          |          |                                       | +                  |            | <u>.</u>        |
|          | •           |                 | ·                  |                                       |         |                                       |             |                      |          |                        |          | ·            |                      |                                       |          |          | T                                     |                    |            | <u> </u>        |
| ┨╼┝      |             | 1754<br>0000077 | 11(3) AB<br>9,206- | 51.0                                  |         | 10 Tant                               |             | 1. de 7.448<br>1.06. |          | al (al, 197)<br>2   83 | 84       |              | 01.001)<br>  03   34 | 1 =1                                  | 100-471  |          | +                                     | 62                 | 11 AT)     | 374             |
| 1 1      | <b>T</b> AI | 44              | all or             | 24                                    | ~ /     | 7.P. 00                               |             |                      | 0        | 0.                     | Ø        | 00           | 90                   | 0                                     | 20       | 0        |                                       | -+                 | - 0        | Æ               |
| 3        |             |                 |                    | -                                     |         |                                       |             |                      |          |                        |          |              |                      | ╞╌╡                                   |          | -        |                                       |                    | _          |                 |
| 4        |             |                 |                    |                                       |         |                                       |             |                      |          |                        |          |              |                      | ╁╌┧                                   |          | +        |                                       |                    |            |                 |
| 5        | T           | START           |                    | 13.11                                 | 12-2    | ひょう                                   |             |                      | 4        |                        | <u> </u> | <u>_</u>     |                      | 1[                                    | 7        | L        |                                       |                    | <u> </u>   |                 |
| AP<br>TB | ME [        | CUTOF           | ∓ [1 <b>3</b> •2   | 1447<br>166                           | 2 6     |                                       | 1           |                      | <u>د</u> |                        | 5        |              | 6                    |                                       | 7.       |          |                                       |                    |            |                 |
| ITEN     |             | -               | <u> </u>           |                                       | LFUNCT  |                                       |             |                      | ITE      |                        |          | C<br>TA 9    |                      | E ACI                                 | 110H     |          | ÷                                     |                    | (ITEN 1    | DEF             |
|          |             |                 |                    |                                       | .**     |                                       |             |                      |          | +                      |          |              |                      |                                       |          |          |                                       |                    |            |                 |
|          | +-          | -+-             |                    | ·                                     |         |                                       |             |                      |          |                        |          |              |                      | <u>.</u>                              |          |          |                                       |                    |            |                 |
| ·        | +           |                 |                    |                                       | í,      | ·                                     |             |                      |          |                        |          |              | <u>.</u>             |                                       |          |          |                                       | -                  |            |                 |
|          |             | -+              |                    |                                       |         |                                       |             |                      | -        | +                      |          |              |                      |                                       |          |          |                                       |                    |            |                 |
|          | +-          |                 |                    | ~ <u></u>                             |         | · · · · · · · · · · · · · · · · · · · |             |                      |          |                        |          |              |                      |                                       |          |          |                                       |                    |            |                 |
|          |             |                 |                    | ·                                     |         |                                       |             |                      |          | +                      |          | ······       |                      |                                       |          |          |                                       |                    |            |                 |
|          |             |                 |                    |                                       |         |                                       |             |                      |          |                        |          |              |                      | · · · · · · · · · · · · · · · · · · · |          |          |                                       |                    |            |                 |
|          |             |                 | · · · ·            | · · · · · · · · · · · · · · · · · · · |         |                                       |             |                      |          |                        |          |              |                      |                                       | •        |          |                                       |                    |            |                 |
|          |             |                 | •                  |                                       |         |                                       |             |                      |          |                        |          |              |                      |                                       | •        |          |                                       |                    |            |                 |
|          |             |                 | •                  |                                       |         |                                       |             |                      |          |                        |          |              |                      |                                       |          |          | · · · · · · · · · · · · · · · · · · · |                    | •          |                 |
|          |             |                 | •                  |                                       |         | •                                     |             |                      |          |                        |          |              |                      |                                       |          |          | · · · · · · · · · · · · · · · · · · · | -                  | •          |                 |
|          |             |                 |                    |                                       |         | •                                     |             |                      |          |                        |          |              |                      |                                       |          |          |                                       |                    | •          |                 |
|          |             |                 |                    |                                       |         | •                                     |             |                      |          |                        |          |              |                      |                                       |          |          |                                       |                    | •          |                 |
|          |             |                 | •                  |                                       |         |                                       |             |                      |          |                        |          |              |                      |                                       |          |          |                                       |                    |            |                 |
|          |             |                 |                    |                                       |         |                                       |             |                      |          |                        |          |              |                      |                                       |          |          |                                       |                    |            |                 |
|          |             |                 |                    |                                       |         |                                       |             |                      |          |                        |          |              |                      |                                       |          |          |                                       | 4<br>4             |            |                 |