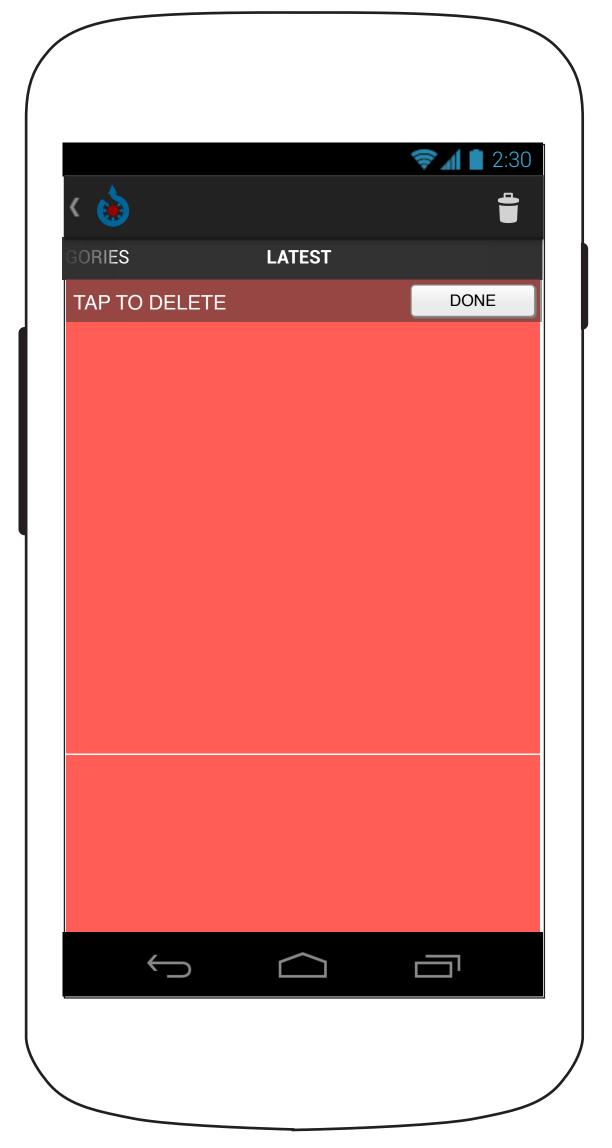

BEST OF 2012

Mark for deletion

logged in Admin user gets a feed that a certain number of images have been marked for deletion.

can the adming

He/she opens the feed, the images show up one by one, with a key list of reasons clicking which would show the reasons given by users.

logged in Admin user gets a feed that a certain number of images have been marked for deletion.

He/she opens the feed, the images show up one by one, with a key list of reasons clicking which would show the reasons given by users.