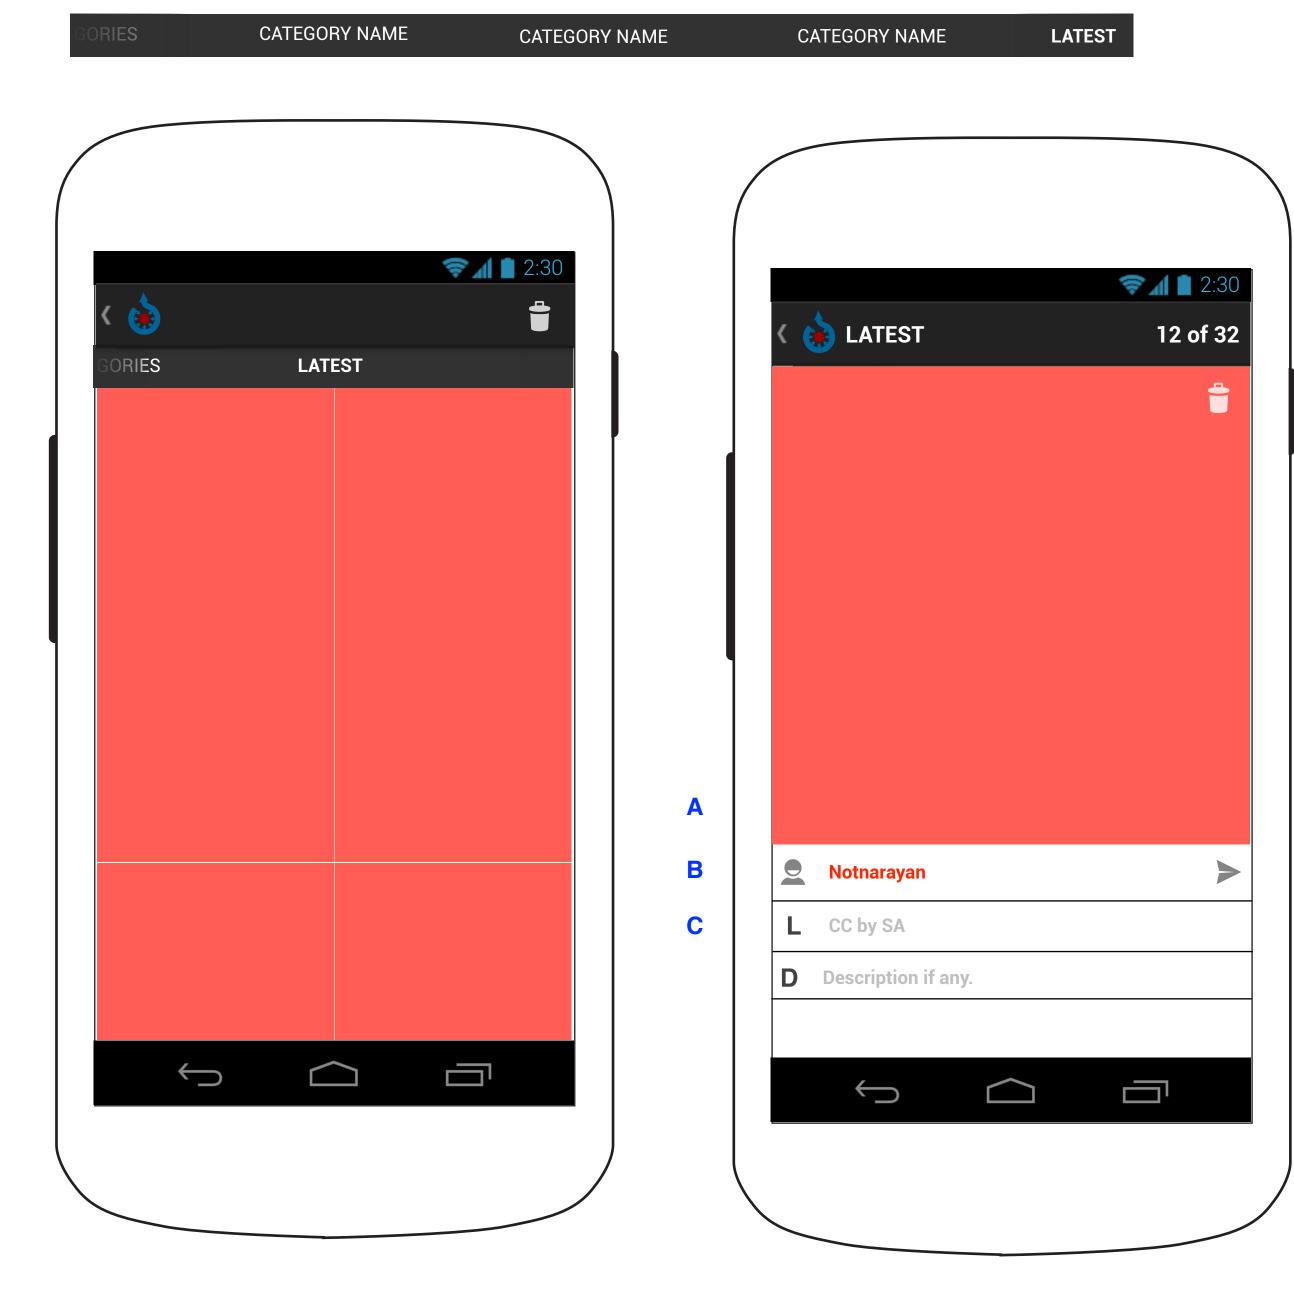

## Commons triage for admins - Android App

Admin gets a notification that a certain number of images have been marked for deletion.

Settings to have an admin flag enable.

- A The description of the image and a link to thewikipedia article about the same. How do you decide the most relevant article? is there an initiative about cross promoting our apps? why not?
- B Changes color based on users current status
- C Displays which license has been applied to this image. why?
- D DIsplays which licence has been applied to this image.

logged in Admin user gets a feed that a certain number of images have been marked for deletion.

He/she opens the feed, the images show up one by one, with a key list of reasons clicking which would show the reasons given by users.