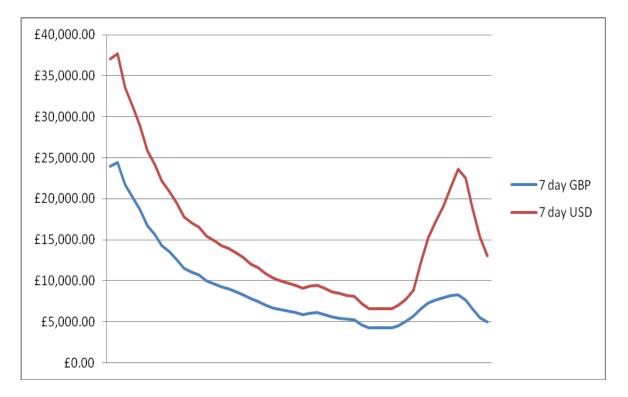

### Analysis of donations

The following charts show an analysis of the PayPal donations received. The amounts in USD include the GBP amount translated into USD plus the additional amounts received directly by the Foundation.

Seven day average:

Analysed by number of donations: