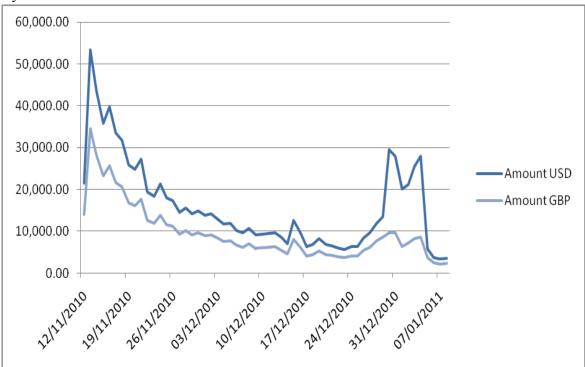

### Analysis of donations

The following charts show an analysis of the PayPal donations received. The amounts in USD include the GBP amount translated into USD plus the additional amounts received directly by the Foundation.

Seven day average:

Analysed by number of donations: