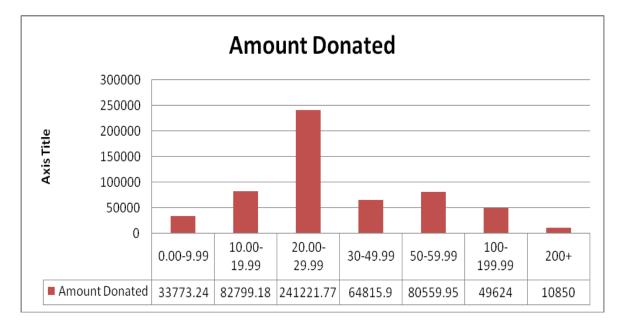

### Analysis of donations

The following charts show an analysis of the PayPal donations received. The amounts in USD include the GBP amount translated into USD plus the additional amounts received directly by the Foundation.

Seven day average:

Analysed by number of donations: