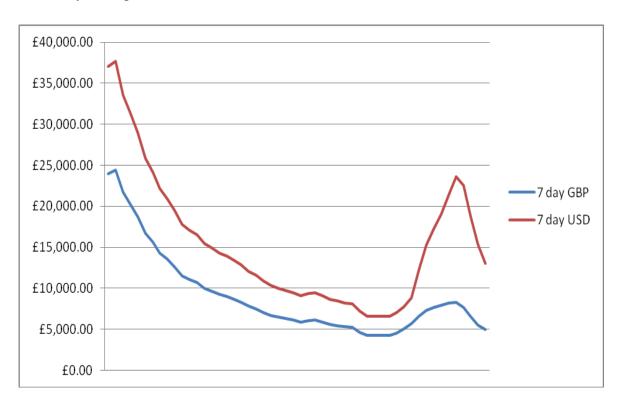

Seven day average:

Analysed by number of donations:

Analysed by amount of donation: