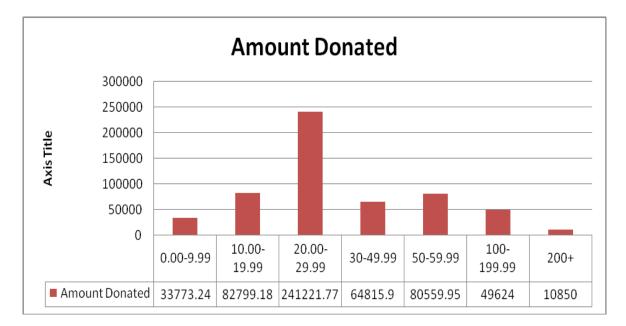

## **Analysis of donations**

The following charts show an analysis of the PayPal donations received. The amounts in USD include the GBP amount translated into USD plus the additional amounts received directly by the Foundation.

Seven day average:

Analysed by number of donations:

Analysed by amount of donation: