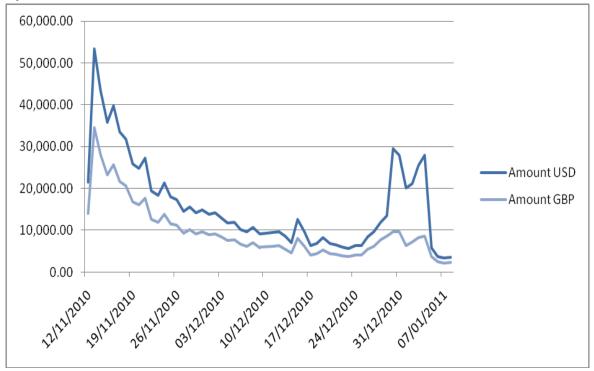

Seven day average:

Analysed by number of donations:

Analysed by amount of donation: