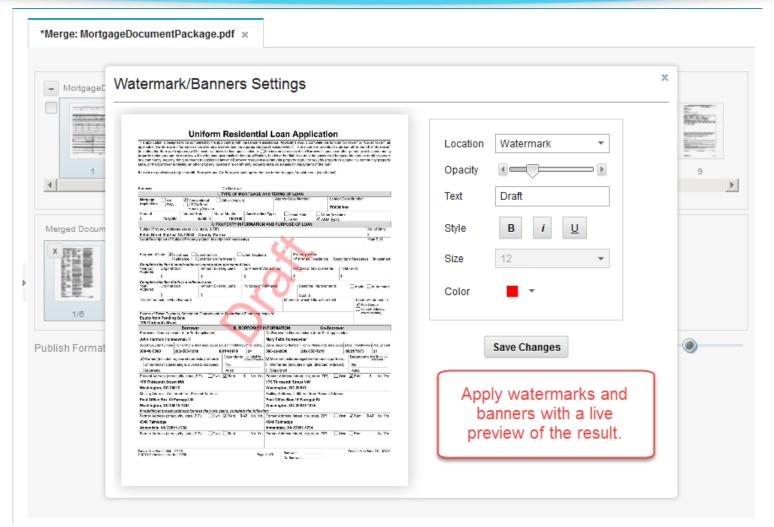

# **Use Case:**

Increase Margins and Efficiencies in Transactional Processes Using Brava for IBM Content Navigator

VIEW | ANNOTATE | REDACT | PUBLISH

Merge: MortgageDocumentPackage.pdf ×

VIEW | ANNOTATE | REDACT | PUBLISH

\*Merge: MortgageDocumentPackage.pdf ×

VIEW | ANNOTATE | REDACT | PUBLISH

\*Merge: MortgageDocumentPackage.pdf  $\times$ 

VIEW | ANNOTATE | REDACT | PUBLISH

\*Merge: MortgageDocumentPackage.pdf  $\times$ 