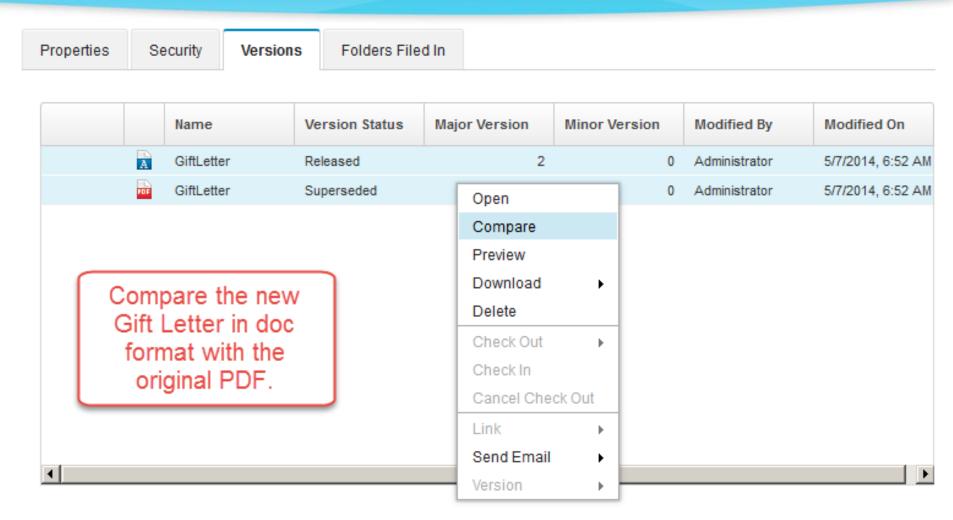

# **Use Case:**

Increase Margins and Efficiencies in Transactional Processes Using Brava for IBM Content Navigator

VIEW | ANNOTATE | REDACT | PUBLISH

Merge: MortgageDocumentPackage.pdf ×

VIEW | ANNOTATE | REDACT | PUBLISH

\*Merge: MortgageDocumentPackage.pdf ×

VIEW | ANNOTATE | REDACT | PUBLISH

\*Merge: MortgageDocumentPackage.pdf  $\times$ 

VIEW | ANNOTATE | REDACT | PUBLISH

\*Merge: MortgageDocumentPackage.pdf  $\times$ 