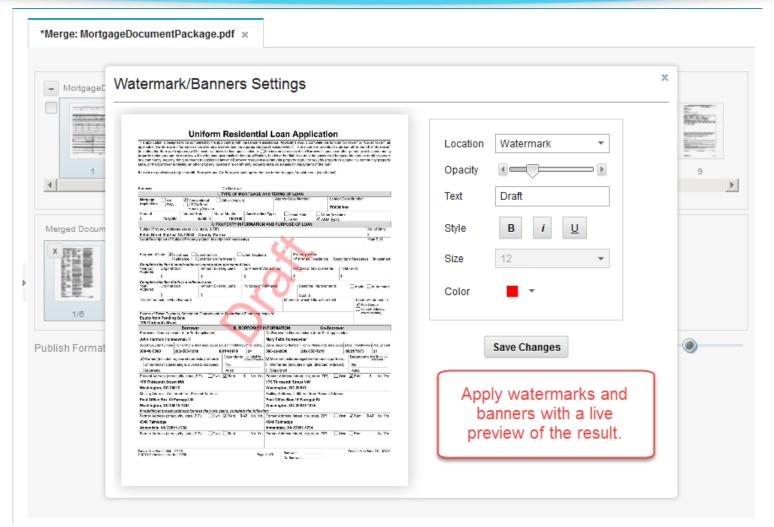

\*Merge: MortgageDocumentPackage.pdf ×

VIEW | ANNOTATE | REDACT | PUBLISH

\*Merge: MortgageDocumentPackage.pdf  $\times$ 

VIEW | ANNOTATE | REDACT | PUBLISH

\*Merge: MortgageDocumentPackage.pdf  $\times$ 