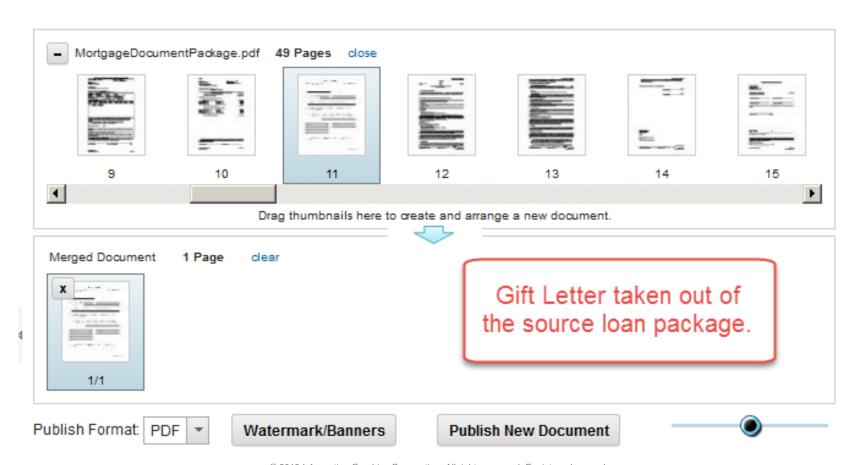

# **Use Case:**

Increase Margins and Efficiencies in Transactional Processes Using Brava for IBM Content Navigator

VIEW | ANNOTATE | REDACT | PUBLISH

Merge: MortgageDocumentPackage.pdf ×

VIEW | ANNOTATE | REDACT | PUBLISH

\*Merge: MortgageDocumentPackage.pdf ×

VIEW | ANNOTATE | REDACT | PUBLISH

\*Merge: MortgageDocumentPackage.pdf  $\times$ 

VIEW | ANNOTATE | REDACT | PUBLISH

\*Merge: MortgageDocumentPackage.pdf  $\times$ 