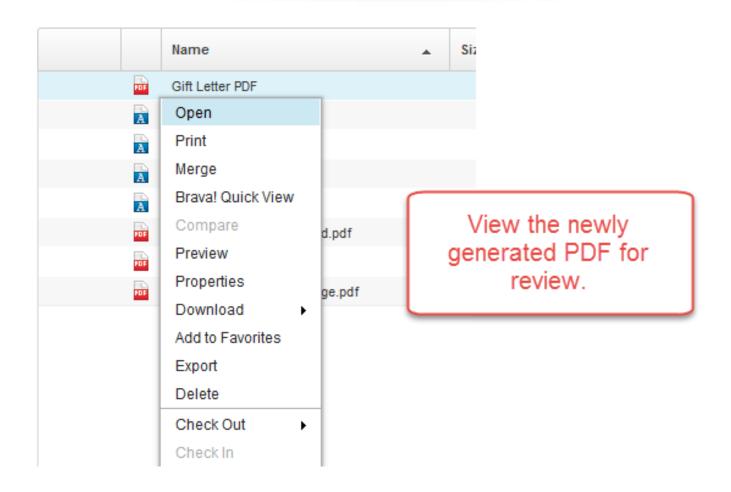

# **Use Case:**

Increase Margins and Efficiencies in Transactional Processes Using Brava for IBM Content Navigator

VIEW | ANNOTATE | REDACT | PUBLISH

Merge: MortgageDocumentPackage.pdf ×

VIEW | ANNOTATE | REDACT | PUBLISH

\*Merge: MortgageDocumentPackage.pdf ×

VIEW | ANNOTATE | REDACT | PUBLISH

\*Merge: MortgageDocumentPackage.pdf  $\times$ 

VIEW | ANNOTATE | REDACT | PUBLISH

\*Merge: MortgageDocumentPackage.pdf  $\times$ 