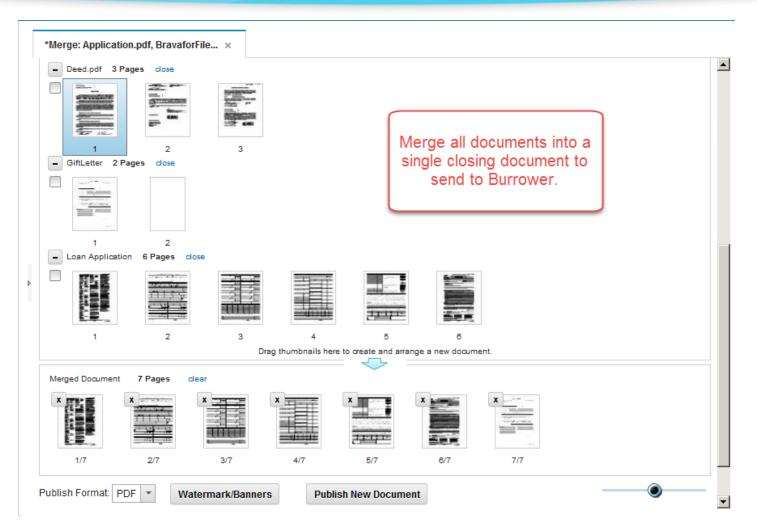

# **Use Case:**

Increase Margins and Efficiencies in Transactional Processes Using Brava for IBM Content Navigator

VIEW | ANNOTATE | REDACT | PUBLISH

Merge: MortgageDocumentPackage.pdf ×

VIEW | ANNOTATE | REDACT | PUBLISH

\*Merge: MortgageDocumentPackage.pdf ×

VIEW | ANNOTATE | REDACT | PUBLISH

\*Merge: MortgageDocumentPackage.pdf  $\times$ 

VIEW | ANNOTATE | REDACT | PUBLISH

\*Merge: MortgageDocumentPackage.pdf  $\times$ 