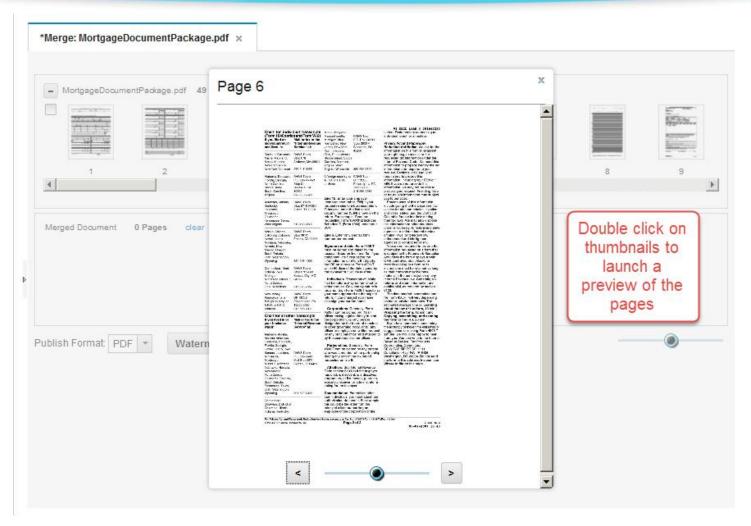

# **Use Case:**

Increase Margins and Efficiencies in Transactional Processes Using Brava for IBM Content Navigator

VIEW | ANNOTATE | REDACT | PUBLISH

Merge: MortgageDocumentPackage.pdf ×

VIEW | ANNOTATE | REDACT | PUBLISH

\*Merge: MortgageDocumentPackage.pdf ×

VIEW | ANNOTATE | REDACT | PUBLISH

\*Merge: MortgageDocumentPackage.pdf  $\times$ 

VIEW | ANNOTATE | REDACT | PUBLISH

\*Merge: MortgageDocumentPackage.pdf  $\times$ 