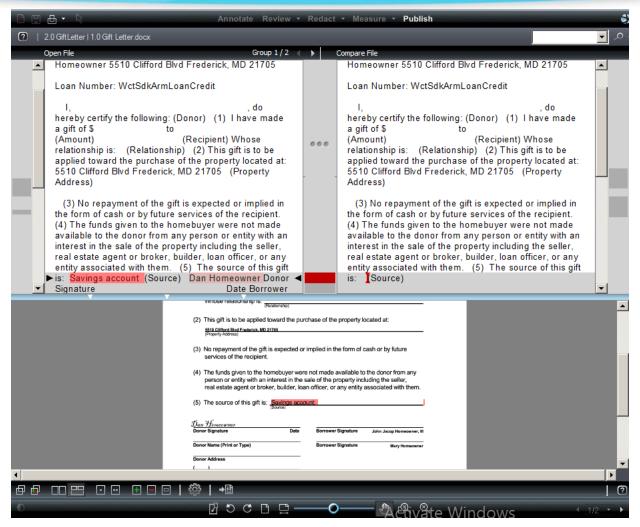

# **Use Case:**

Increase Margins and Efficiencies in Transactional Processes Using Brava for IBM Content Navigator

VIEW | ANNOTATE | REDACT | PUBLISH

Merge: MortgageDocumentPackage.pdf ×

VIEW | ANNOTATE | REDACT | PUBLISH