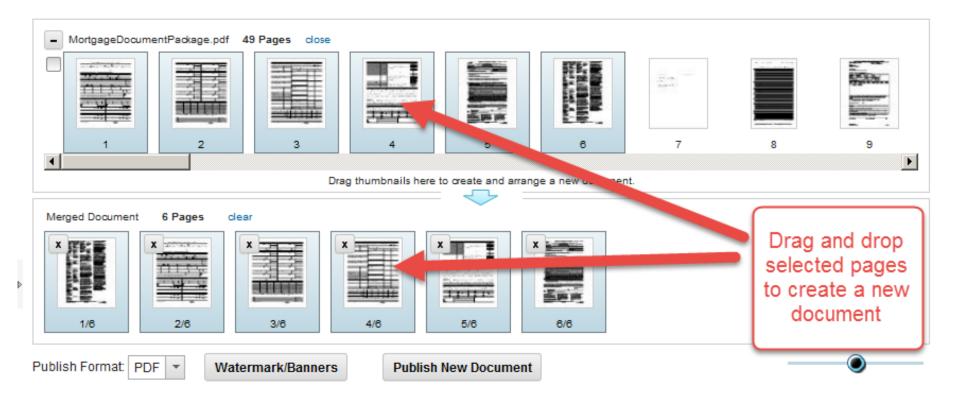

# **Use Case:**

Increase Margins and Efficiencies in Transactional Processes Using Brava for IBM Content Navigator

VIEW | ANNOTATE | REDACT | PUBLISH

Merge: MortgageDocumentPackage.pdf ×

VIEW | ANNOTATE | REDACT | PUBLISH

\*Merge: MortgageDocumentPackage.pdf ×

VIEW | ANNOTATE | REDACT | PUBLISH

\*Merge: MortgageDocumentPackage.pdf  $\times$ 

VIEW | ANNOTATE | REDACT | PUBLISH

\*Merge: MortgageDocumentPackage.pdf  $\times$ 