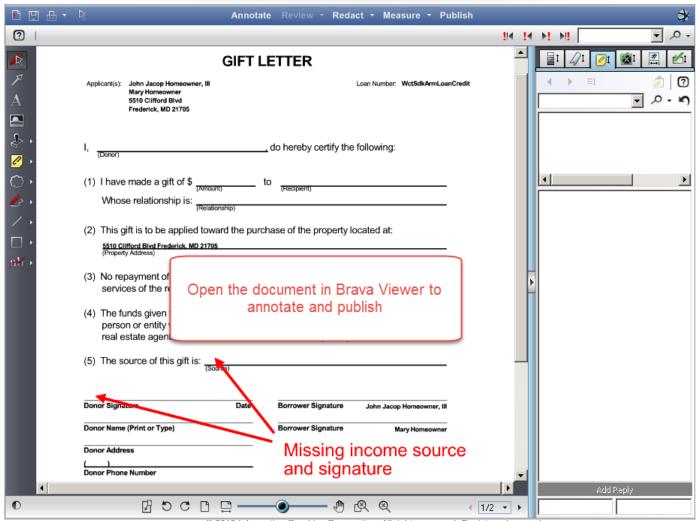

# **Use Case:**

Increase Margins and Efficiencies in Transactional Processes Using Brava for IBM Content Navigator

VIEW | ANNOTATE | REDACT | PUBLISH

Merge: MortgageDocumentPackage.pdf ×

VIEW | ANNOTATE | REDACT | PUBLISH

\*Merge: MortgageDocumentPackage.pdf ×

VIEW | ANNOTATE | REDACT | PUBLISH

\*Merge: MortgageDocumentPackage.pdf  $\times$ 

VIEW | ANNOTATE | REDACT | PUBLISH

\*Merge: MortgageDocumentPackage.pdf  $\times$ 