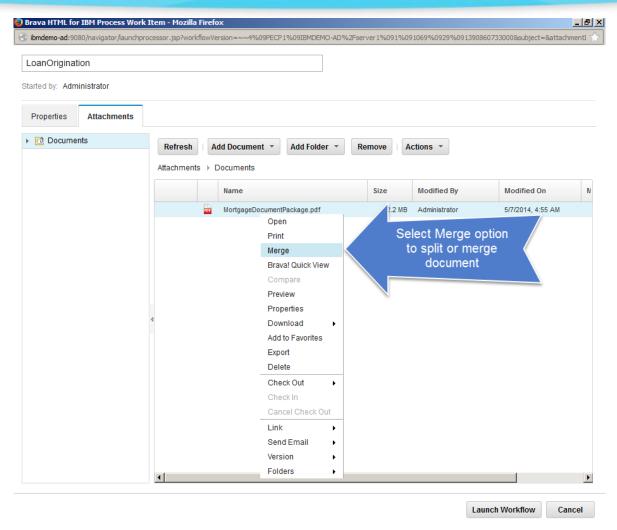

# **Integrated Features**

- Multi-Format View and Search
- Document Merge & Split
- Compare
- ✓ Annotate | Discuss | Approve | Stamp
- Best in Class Redaction
- ✓ Native Viewer Annotation Ingestion
- ✓ Zero Footprint HTML 5 Viewer

\*Merge: MortgageDocumentPackage.pdf ×

VIEW | ANNOTATE | REDACT | PUBLISH

\*Merge: MortgageDocumentPackage.pdf  $\times$ 

VIEW | ANNOTATE | REDACT | PUBLISH

\*Merge: MortgageDocumentPackage.pdf  $\times$ 