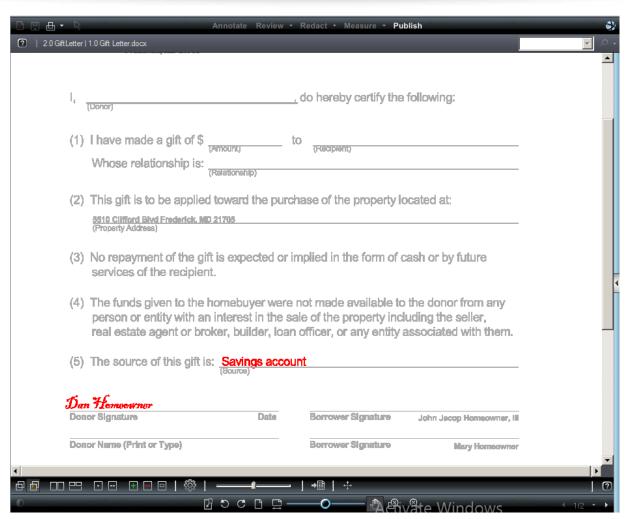

# **Use Case:**

Increase Margins and Efficiencies in Transactional Processes Using Brava for IBM Content Navigator

VIEW | ANNOTATE | REDACT | PUBLISH

Merge: MortgageDocumentPackage.pdf ×

VIEW | ANNOTATE | REDACT | PUBLISH