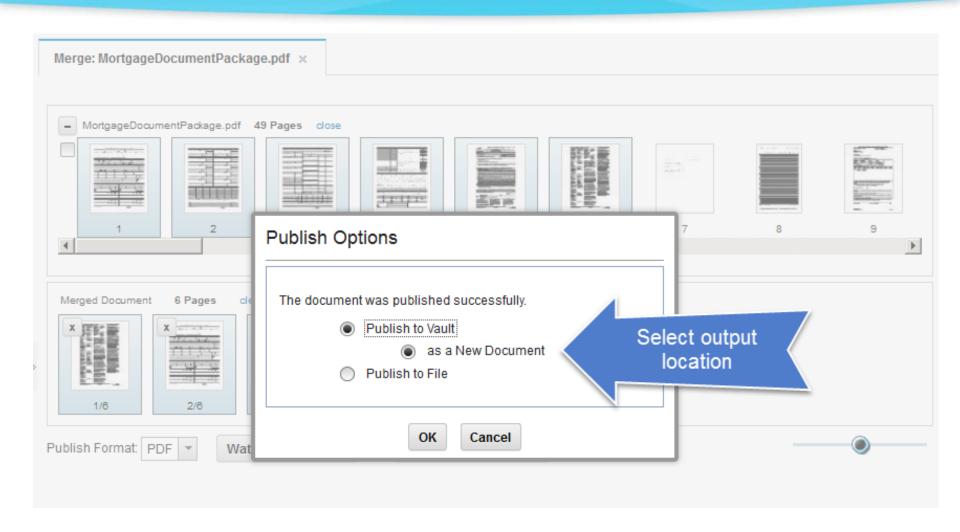

\*Merge: MortgageDocumentPackage.pdf ×

VIEW | ANNOTATE | REDACT | PUBLISH

\*Merge: MortgageDocumentPackage.pdf  $\times$ 

VIEW | ANNOTATE | REDACT | PUBLISH

\*Merge: MortgageDocumentPackage.pdf  $\times$ 