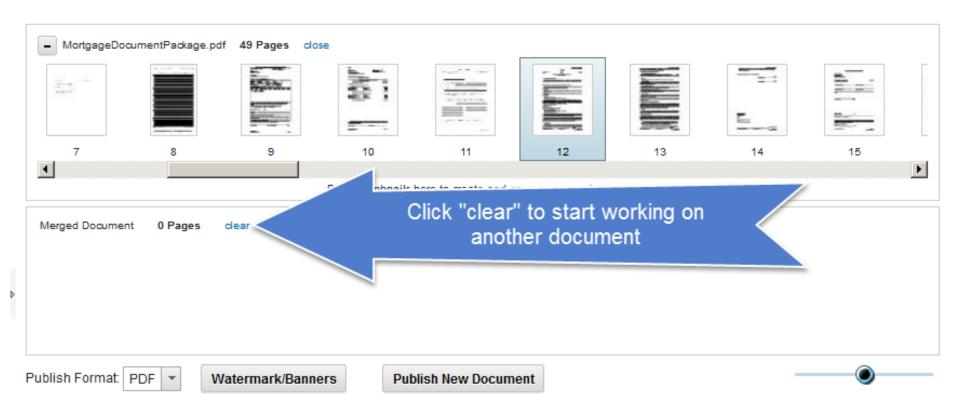

\*Merge: MortgageDocumentPackage.pdf ×

VIEW | ANNOTATE | REDACT | PUBLISH

\*Merge: MortgageDocumentPackage.pdf  $\times$ 

VIEW | ANNOTATE | REDACT | PUBLISH

\*Merge: MortgageDocumentPackage.pdf  $\times$ 