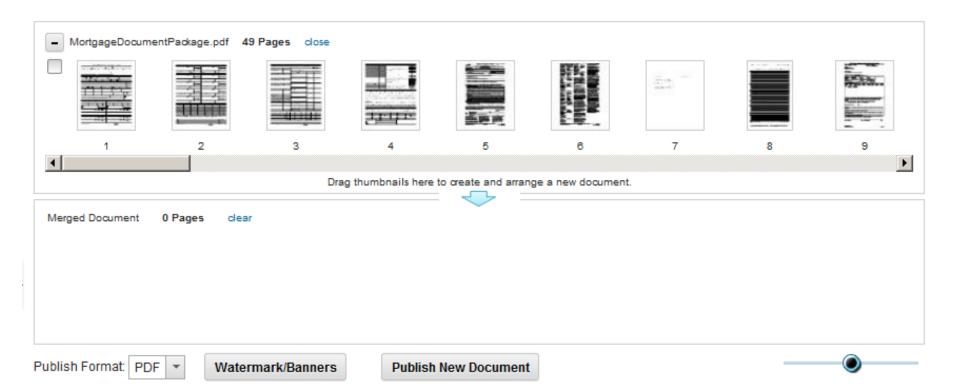

# **Use Case:**

Increase Margins and Efficiencies in Transactional Processes Using Brava for IBM Content Navigator

VIEW | ANNOTATE | REDACT | PUBLISH

Merge: MortgageDocumentPackage.pdf ×

VIEW | ANNOTATE | REDACT | PUBLISH

\*Merge: MortgageDocumentPackage.pdf ×

VIEW | ANNOTATE | REDACT | PUBLISH

\*Merge: MortgageDocumentPackage.pdf  $\times$ 

VIEW | ANNOTATE | REDACT | PUBLISH

\*Merge: MortgageDocumentPackage.pdf  $\times$ 