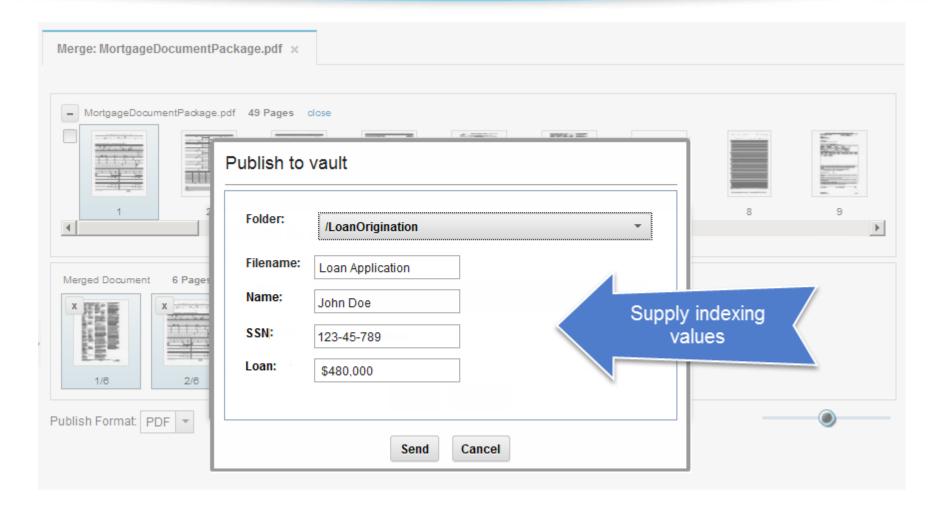

\*Merge: MortgageDocumentPackage.pdf ×

VIEW | ANNOTATE | REDACT | PUBLISH

\*Merge: MortgageDocumentPackage.pdf  $\times$ 

VIEW | ANNOTATE | REDACT | PUBLISH

\*Merge: MortgageDocumentPackage.pdf  $\times$ 