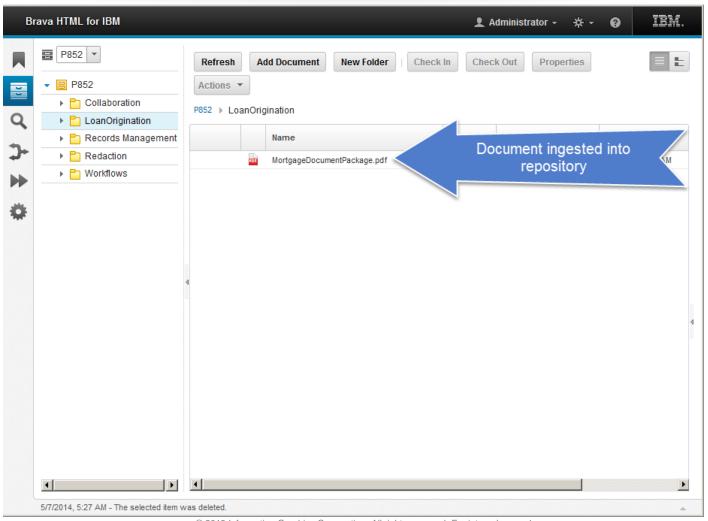

# **Use Case:**

Increase Margins and Efficiencies in Transactional Processes Using Brava for IBM Content Navigator

VIEW | ANNOTATE | REDACT | PUBLISH

Merge: MortgageDocumentPackage.pdf ×

VIEW | ANNOTATE | REDACT | PUBLISH