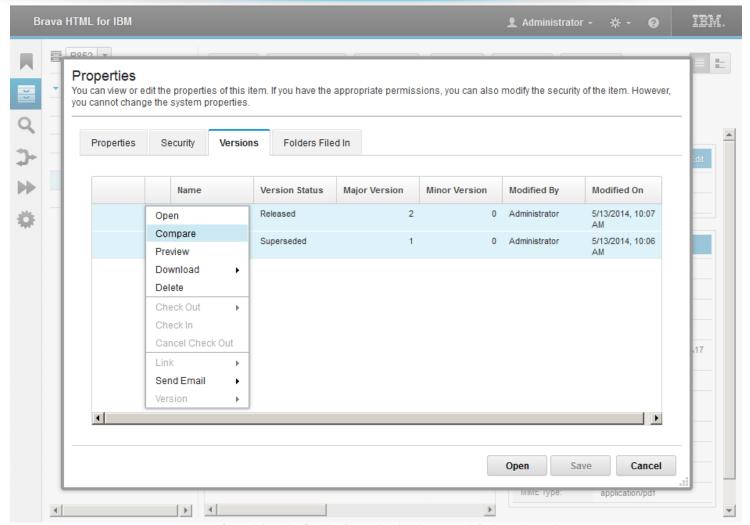

# **Integrated Features**

- Multi-Format View and Search
- Document Merge & Split
- Compare
- ✓ Annotate | Discuss | Approve | Stamp
- Best in Class Redaction
- ✓ Native Viewer Annotation Ingestion
- ✓ Zero Footprint HTML 5 Viewer

# **Our Differentiators**

- ✓ One Viewer
  - ✓ One Complete Solution
- ✓ Performance
- ✓ HTML 5
- DocMerge
- √ Compare
- ✓ CAD
- ✓ Role Based Redaction

Industry Experts

VIEW | ANNOTATE | REDACT | PUBLISH