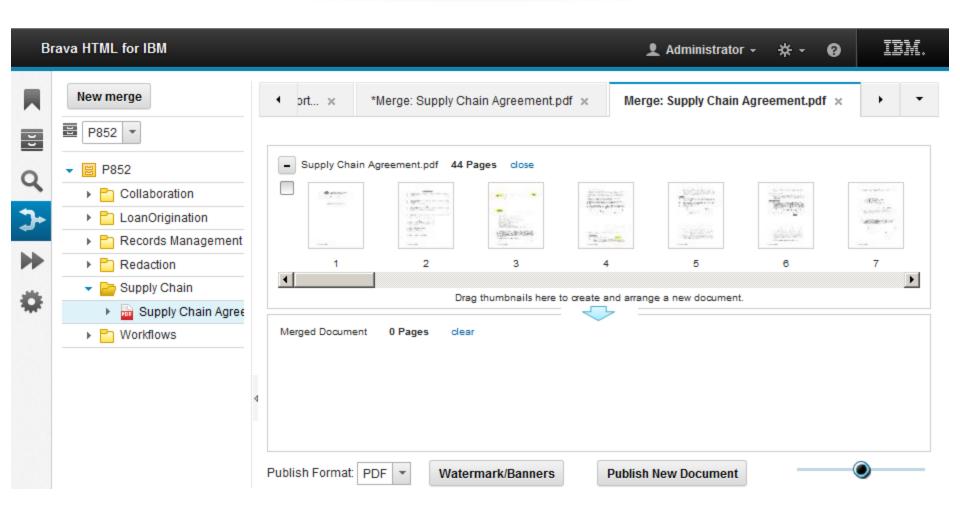

# **Integrated Features**

- Multi-Format View and Search
- Document Merge & Split
- Compare
- ✓ Annotate | Discuss | Approve | Stamp
- Best in Class Redaction
- ✓ Native Viewer Annotation Ingestion
- ✓ Zero Footprint HTML 5 Viewer