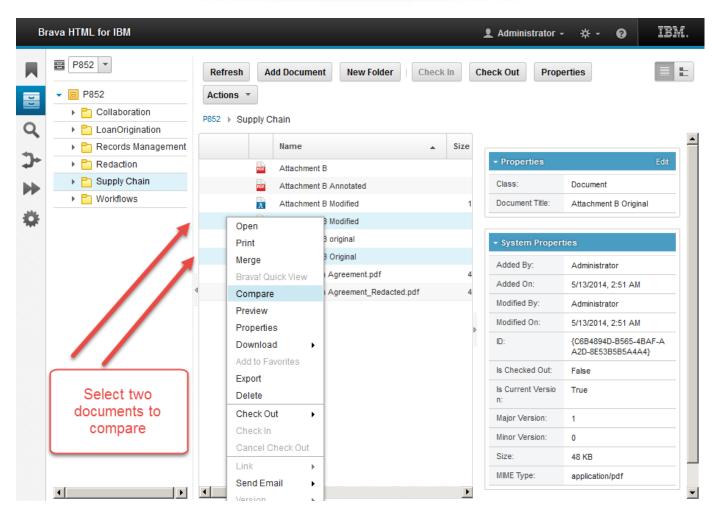

# **Integrated Features**

- Multi-Format View and Search
- Document Merge & Split
- Compare
- ✓ Annotate | Discuss | Approve | Stamp
- Best in Class Redaction
- ✓ Native Viewer Annotation Ingestion
- ✓ Zero Footprint HTML 5 Viewer

# **Our Differentiators**

- ✓ One Viewer
  - ✓ One Complete Solution
- ✓ Performance
- ✓ HTML 5
- DocMerge
- √ Compare
- ✓ CAD
- ✓ Role Based Redaction

Industry Experts

VIEW | ANNOTATE | REDACT | PUBLISH