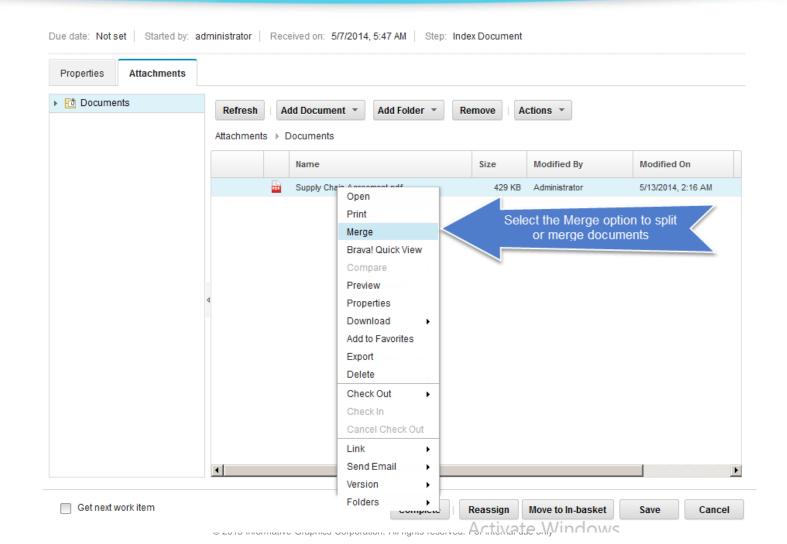

# **Integrated Features**

- Multi-Format View and Search
- Document Merge & Split
- Compare
- ✓ Annotate | Discuss | Approve | Stamp
- Best in Class Redaction
- ✓ Native Viewer Annotation Ingestion
- ✓ Zero Footprint HTML 5 Viewer