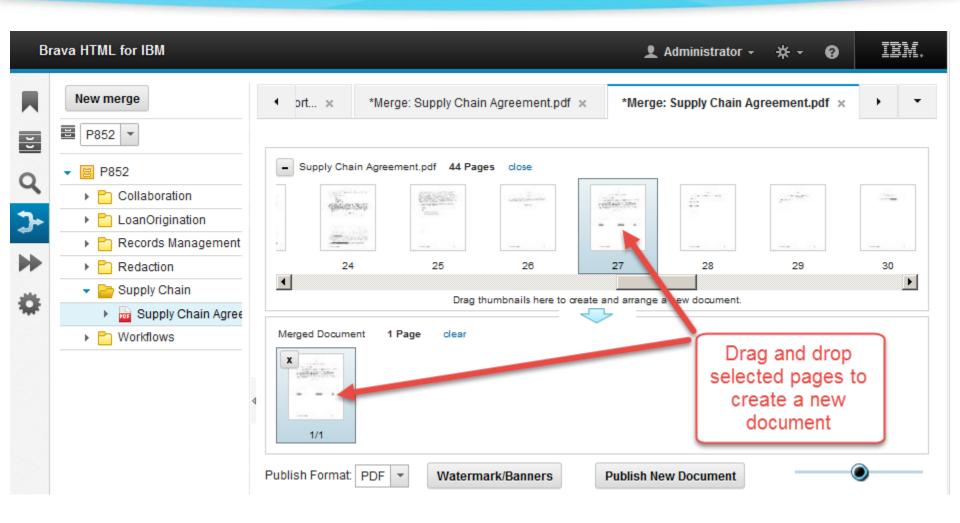

# **Integrated Features**

- Multi-Format View and Search
- Document Merge & Split
- Compare
- ✓ Annotate | Discuss | Approve | Stamp
- Best in Class Redaction
- ✓ Native Viewer Annotation Ingestion
- ✓ Zero Footprint HTML 5 Viewer