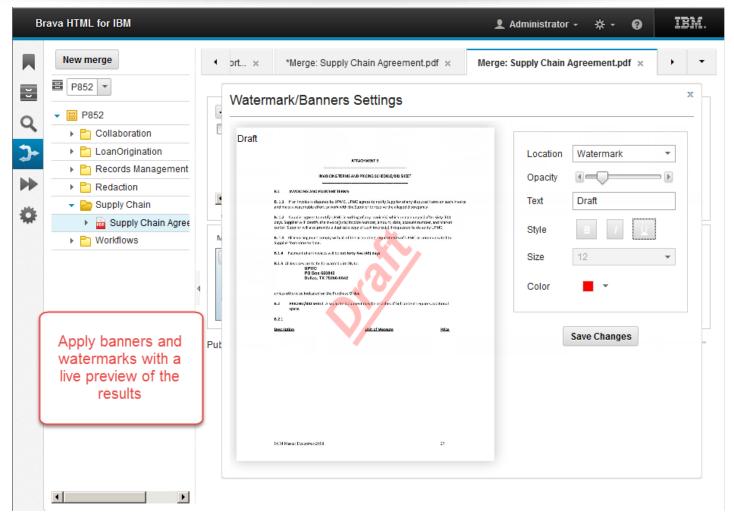

# **Integrated Features**

- Multi-Format View and Search
- Document Merge & Split
- Compare
- ✓ Annotate | Discuss | Approve | Stamp
- Best in Class Redaction
- ✓ Native Viewer Annotation Ingestion
- ✓ Zero Footprint HTML 5 Viewer