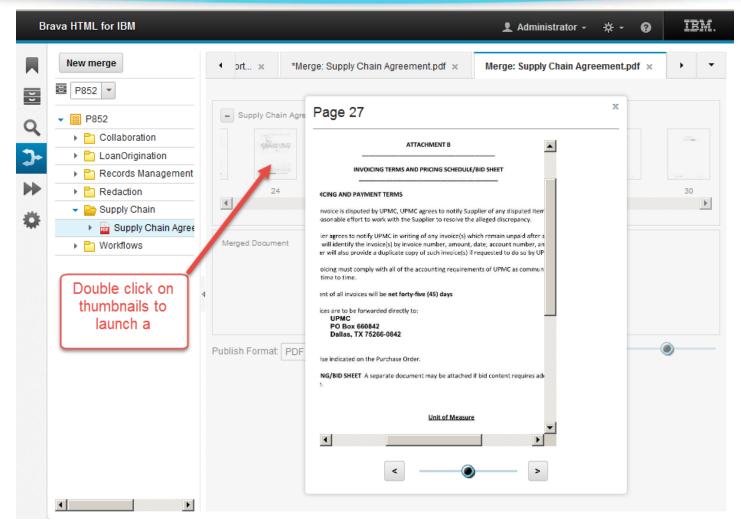

# **Integrated Features**

- Multi-Format View and Search
- Document Merge & Split
- Compare
- ✓ Annotate | Discuss | Approve | Stamp
- Best in Class Redaction
- ✓ Native Viewer Annotation Ingestion
- ✓ Zero Footprint HTML 5 Viewer