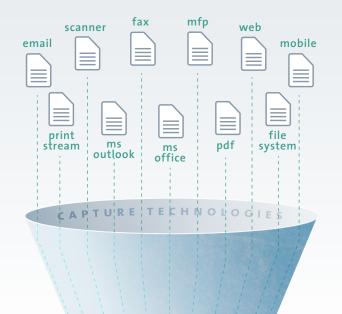

#### SCALABLE -

Encapture grows with your business.

**Enable capture from** a wide range of contexts, all from a cohesive, user-friendly platform.

#### **DISTRIBUTED WEB CAPTURE**

The Web Client is a feature-rich end user function in Encapture, providing full document capture capabilities within a Web browser and the ability to monitor in-process content.

#### **MULTIFUNCTION PERIPHERAL**

Encapture for Multifunction Peripheral support provides the ability to capture paper documents at shared, networked imaging devices from the leading MFP manufacturers. It is fully integrated into the device front panel, displaying a simple, easy to follow interface that guides the end user through the process.

#### APPLICATION INTEGRATION

The Application Integration Wizard provides out-of-the-box integration with Microsoft Office and the Windows File System providing the ability to capture electronic content directly from the application from which the content is received or created. It is launched directly from an end user's line-of-business

application, such as a POS system, CRM, or electronic forms solution.

#### PRINT DRIVERS

The Encapture Print Driver uses a print driver interface to allow content to be sent to Encapture from any application with the ability to print, including Web browsers, Adobe PDF viewers, content authoring tools, and electronic forms solutions.

### **DOCUMENT REQUESTS**

The Document Request Wizard is a unique function that allows the capture process to be a participant in the workflow process, such as an email or Website to support document capture inside and outside the corporate firewall.

#### **MOBILE DEVICES**

The Encapture Mobile client provides the ability to capture paper documents by using the camera on mobile devices. Content can be classified, indexed and optimized, all from the palm of your hand.

#### **UNATTENDED BATCH CAPTURE**

Encapture's Discovery Service polls source locations for content and automatically initiates the capture process from external systems like FAX and email servers.

### Encapture provides a single, powerful path for every kind of content entering your enterprise.

paper documents, emails, electronic documents, faxes, electronic images, audio files & videos

content ingestion with extensive