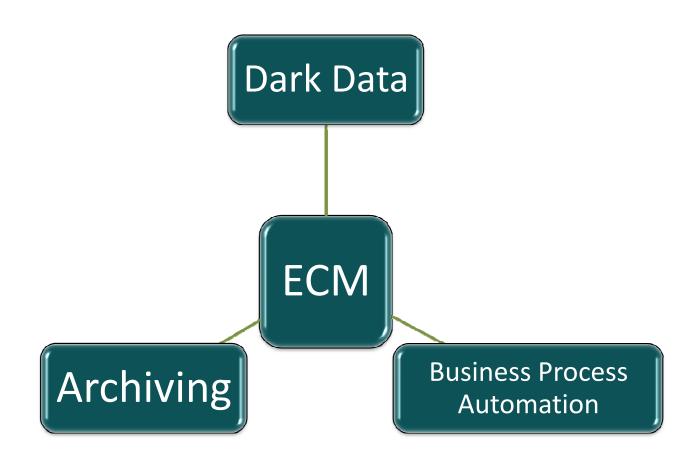

# Advanced Rendering for IBM FileNet

#### Agenda

- ECM Market Trends
- How does Advanced Rendering help?
- Advanced Rendering and ECM
- Demo





## **ECM Market Trends**





## How can Advanced Rendering Help?

What is Advanced Rendering?



## **Evolution of Rendering Solutions**



#### Adlib's Advanced Rendering

#### Features:

- High Fidelity
  - Bookmarks/Hyperlinks/Advanced Features
- OCR
- PDF/a
- Thumbnails
- Headers/Footers & Watermarks
- Document assembly
- Table of Contents
- CAD Rendering
- Digital Signatures
- Redaction/Highlighting

#### Architecture

- Massive Scalability
- High Availability/ Fault Tolerance
- Management Console
- Metadata driven Rendering
- Centralized Server farm to support any Business Application





## Advanced Rendering and ECM



**ADLIB**.

#### Advanced Rendering inside IBM

Integrated In FileNet P8 4.x and 5.x:

Workplace XT

**CONTENT NAVIGATOR** 



#### Advanced Rendering inside IBM

Available through:

Action