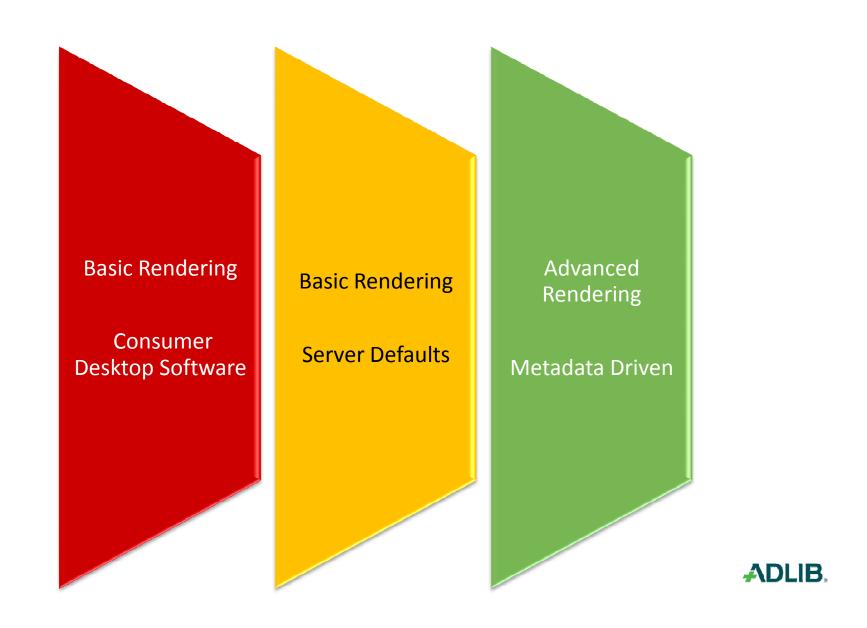

# Advanced Rendering for IBM FileNet

#### Agenda

- ECM Market Trends
- How does Advanced Rendering help?
- Advanced Rendering and ECM
- Demo





## **ECM Market Trends**





## How can Advanced Rendering Help?

What is Advanced Rendering?



## **Evolution of Rendering Solutions**



#### Adlib's Advanced Rendering

#### Features:

- High Fidelity
  - Bookmarks/Hyperlinks/Advanced Features
- OCR
- PDF/a
- Thumbnails
- Headers/Footers & Watermarks
- Document assembly
- Table of Contents
- CAD Rendering
- Digital Signatures
- Redaction/Highlighting

#### Architecture

- Massive Scalability
- High Availability/ Fault Tolerance
- Management Console
- Metadata driven Rendering
- Centralized Server farm to support any Business Application





## Advanced Rendering and ECM



**ADLIB**.

#### Advanced Rendering inside IBM

Integrated In FileNet P8 4.x and 5.x:

Workplace XT

**CONTENT NAVIGATOR** 



#### Advanced Rendering inside IBM

Available through:

Actions Menu 'right click' render Workflows



#### Adlib

# Creating value for Enterprise Content Management with Adva