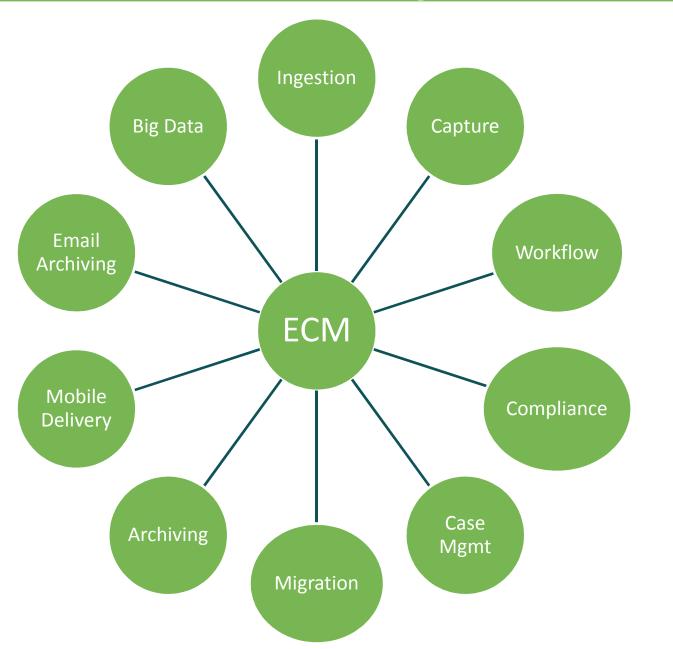

# Advanced Rendering for IBM FileNet

#### Agenda

- ECM Market Trends
- How does Advanced Rendering help?
- Advanced Rendering and ECM
- Demo





## **ECM Market Trends**





## How can Advanced Rendering Help?

What is Advanced Rendering?



## **Evolution of Rendering Solutions**



#### Adlib's Advanced Rendering

#### Features:

- High Fidelity
  - Bookmarks/Hyperlinks/Advanced Features
- OCR
- PDF/a
- Thumbnails
- Headers/Footers & Watermarks
- Document assembly
- Table of Contents
- CAD Rendering
- Digital Signatures
- Redaction/Highlighting

#### Architecture

- Massive Scalability
- High Availability/ Fault Tolerance
- Management Console
- Metadata driven Rendering
- Centralized Server farm to support any Business Application





## Advanced Rendering and ECM



**ADLIB**.

#### Advanced Rendering inside IBM

Integrated In FileNet P8 4.x and 5.x:

Workplace XT

**CONTENT NAVIGATOR** 



#### Advanced Rendering inside IBM

Available through:

Actions Menu 'right click' render Workflows



#### Adlib

# Creating value for Enterprise Content Management with Advanced Rendering





# Demo

#### PDF Therapy

#### If your organization:

- Deals with large volumes of documents
- Requires high-fidelity, compliant document conversion, & archiving
- Needs to improve the management of high-value content



Discovery



Discussion



Delivery

Book Your Session Today & Let the PDF Experts Come to You.

To book your PDF Therapy session today

Visit: adlibsoftware.com/pdf-therapy

Call: 1.866.991.1704

Email: PDFTherapy@adlibsoftware.com