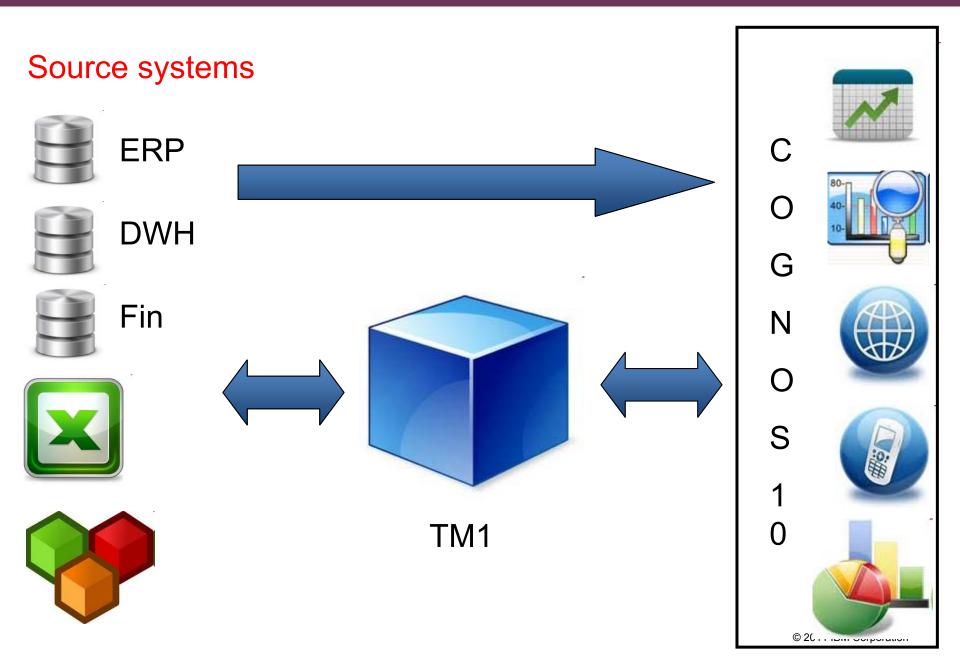

| \$ | 239.768    | \$ | 232.602     | \$  | 238.863    | \$   | 232.732    | \$ | 231.29             |
|     | Instructions-Variables All Programs         | /        |      |    |     |    |            |    |             |     |            | 13.5 | <          |    |                    |



## Analytics





## What's the magic here?



Cell H18 contains a "DBRW" formula, a TM1 function that retrieves or writes back a value to a TM1 cube on the server

TM1 data values can be manipulated exactly like Excel values, enabling users to extend the application on their own with Excel functions and graphing features

No data is stored in Excel. It is only used to present the TM1 data, meaning the same TM1 cube data can be presented in an entirely different way for other users or applications.







#### The Transformation is Complete!





# DEMO

# Modeling with TM1

| 🔁 TM1 Architect: Server Explorer                 |               |                            |                 |               | _ 8 |
|--------------------------------------------------|---------------|----------------------------|-----------------|---------------|-----|
| Eile TM <u>1 E</u> dit <u>V</u> iew <u>H</u> elp |               |                            |                 |               |     |
|                                                  |               |                            |                 |               |     |
| 🖂 📲 TM1                                          | Name          | Data Directory             | Network Address |               |     |
| →          →          →