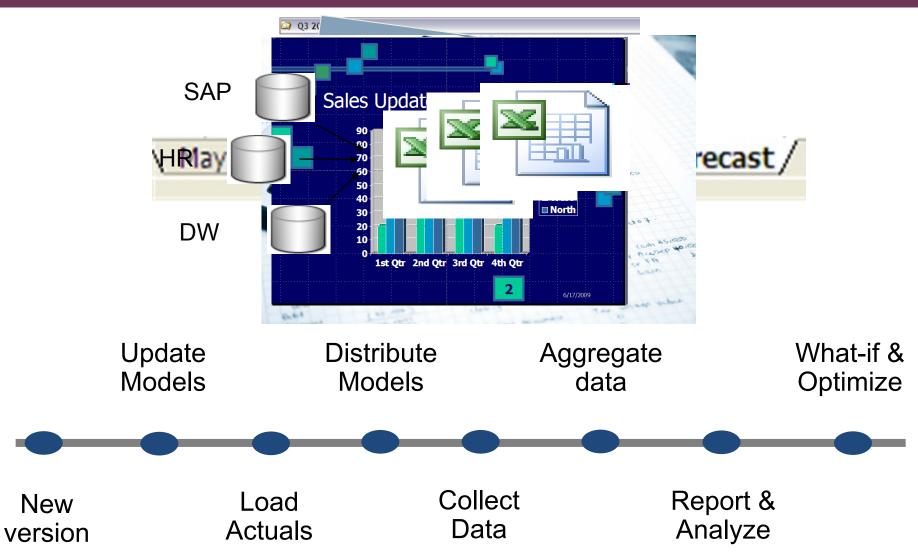

Smart decisions

Actionable insights

More and better information

Better and trustable data



#### How do we reach that goal?

#### By conducting Performance Management

- How are we doing?
- Why?
- What should we be doing?
- With IBM Business Analytics Cognos 10 BI and TM1 planning



#### **Challenges Facing Business**



#### Wanted: better performance through better actionable insights

- Unable to readily view and use their information
- **Over-reliance on spreadsheets**
- Need solutions to drive competitive advantage
- Need better integration of Business
   Intelligence and Performance Management



#### Don't we all want a better insight in life..?





#### Risk of a bad performance....failure or success?







#### **IBM Performance 2011** Smarter Decisions. Better Results.







#### How do we spend our time?





#### Same data – different perspective





## Solution: IBM Cognos TM1





64-bit In-Memory OLAP

**Read & Write** 

# IBM Cognos TM1



#### **High Performance**

Flexible

**Intuitive Maintenance** 

© 2011 IBM Corporation



### TM1 in your infrastructure



#### **IBM Performance 2011** Smarter Decisions. Better Results.







## Planning, Budgeting and Forecasting





# Salary Planning

| M1Web                                                    |                                           |                       |            |              |               |                 |                 |
|----------------------------------------------------------|-------------------------------------------|-----------------------|------------|-----------