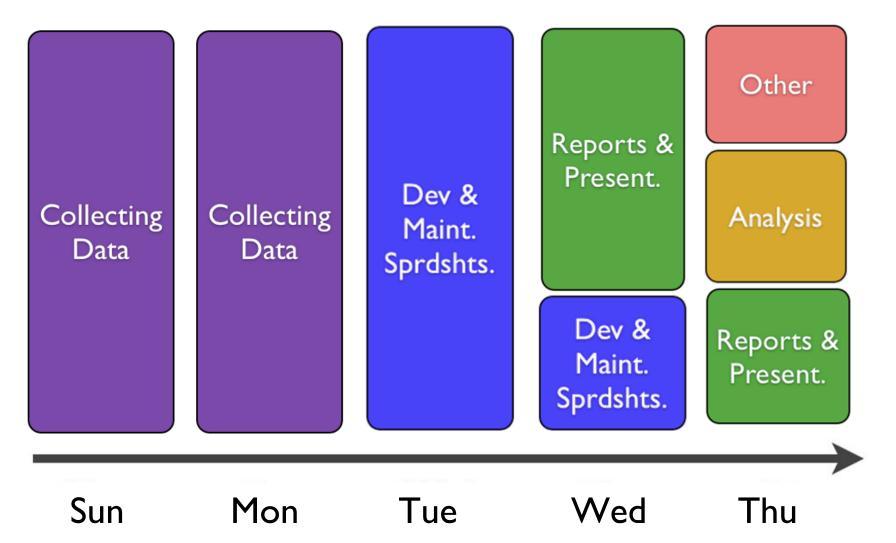

ustable data



#### How do we reach that goal?

#### By conducting Performance Management

- How are we doing?
- Why?
- What should we be doing?
- With IBM Business Analytics Cognos 10 BI and TM1 planning



#### **Challenges Facing Business**



#### Wanted: better performance through better actionable insights

- Unable to readily view and use their information
- **Over-reliance on spreadsheets**
- Need solutions to drive competitive advantage
- Need better integration of Business
   Intelligence and Performance Management



#### Don't we all want a better insight in life..?





#### Risk of a bad performance....failure or success?







#### **IBM Performance 2011** Smarter Decisions. Better Results.







#### How do we spend our time?





#### Same data – different perspective





## Solution: IBM Cognos TM1





64-bit In-Memory OLAP

**Read & Write** 

# IBM Cognos TM1



#### **High Performance**

Flexible

**Intuitive Maintenance** 

© 2011 IBM Corporation



### TM1 in your infrastructure



#### **IBM Performance 2011** Smarter Decisions. Better Results.







## Planning, Budgeting and Forecasting





# Salary Planning

| M1Web                                                    |                                           |                       |            |              |               |                 |                 |
|----------------------------------------------------------|-------------------------------------------|-----------------------|------------|--------------|---------------|-----------------|-----------------|
|