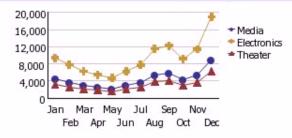

| Administrator |     |
|                                                  |               | ß                          |                 |               |     |
|                                                  |               |                            |                 |               |     |



# DEMO

# Planning with TM1

**IBM PERFORMANCE EVENTS** 

| IBM Cognos Connect | ion      |           |          | Joe Per    | ry Log Off 🛛 😰 🗍 | Q ▼ 🔒 ▼ Launch ▼ ? ▼ |
|--------------------|----------|-----------|----------|------------|------------------|----------------------|
| Dashboard          | Planning | Reporting | Analysis | My Folders | Public Folders   | 4 Þ                  |

#### PPO Dashboard Selected Location: Total Company

| Finish |
|--------|
|        |





| Plan to Target Metrics |                    |                         |            |   |  |  |  |  |  |  |  |
|------------------------|--------------------|-------------------------|------------|---|--|--|--|--|--|--|--|
|                        | Latest<br>Forecast | Target                  | Variance   |   |  |  |  |  |  |  |  |
| Gross Revenue          | 199,495,000        | 199,550,000             | (55,000)   | ٥ |  |  |  |  |  |  |  |
| Gross Margin           | 30,500,000         | 30,450,000              | 50,000     | ٥ |  |  |  |  |  |  |  |
| Total Expense          | 15,600,000         | T 14,941,846            | (658, 154) | 0 |  |  |  |  |  |  |  |
| Net Profit             | 15,340,000         | <sup>1</sup> 15,508,154 | (168,154)  | 0 |  |  |  |  |  |  |  |
| Headcount