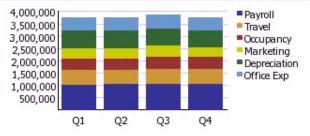

---------|--------------------|-------------------------|------------|---|--|--|--|--|--|--|--|
|                        | Latest<br>Forecast | Target                  | Variance   |   |  |  |  |  |  |  |  |
| Gross Revenue          | 199,495,000        | 199,550,000             | (55,000)   | ٥ |  |  |  |  |  |  |  |
| Gross Margin           | 30,500,000         | 30,450,000              | 50,000     | ٥ |  |  |  |  |  |  |  |
| Total Expense          | 15,600,000         | T 14,941,846            | (658, 154) | 0 |  |  |  |  |  |  |  |
| Net Profit             | 15,340,000         | <sup>1</sup> 15,508,154 | (168,154)  | 0 |  |  |  |  |  |  |  |
| Headcount              | 45                 | 56                      | (11)       | 0 |  |  |  |  |  |  |  |

#### Version 2 Expense Trends



#### Headcount - Target vs Bottom-Up



Target
Bottom-Up

F# 12



# DEMO

# Integration BI with TM1 planning

| Welcome to IBM Cognos software - Mozilla Firefox<br>File Edit View History Bookmarks Tools Help |                                                                           |
|-------------------------------------------------------------------------------------------------|---------------------------------------------------------------------------|
|                                                                                                 | ?b_action=xts.run&encoding=UTF-8&m=portal%2fwelcome%2fwe 🏠 🚽 🛐 - Google 🖉 |
| Most Visited 📄 Getting Started 🔊 Latest Headlines                                               |