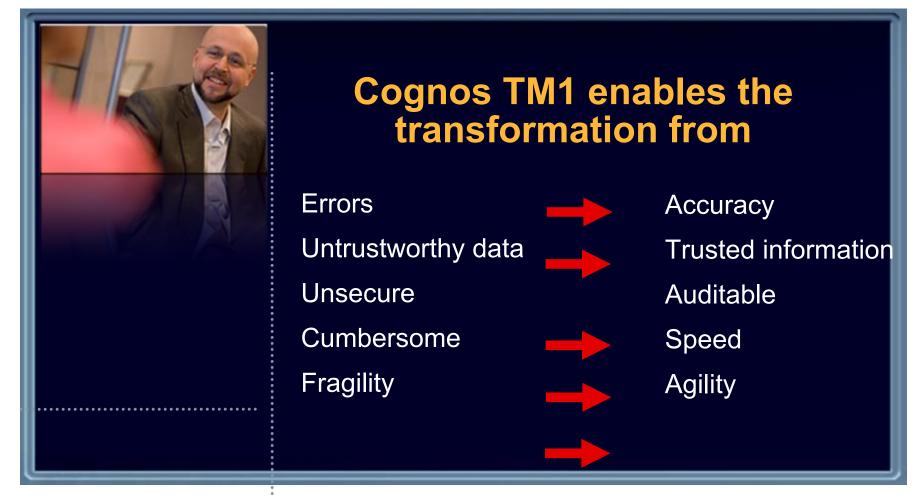

## Solution: IBM Cognos TM1

64-bit In-Memory OLAP

**Read & Write** 

# IBM Cognos TM1

#### **High Performance**

Flexible

**Intuitive Maintenance** 

© 2011 IBM Corporation