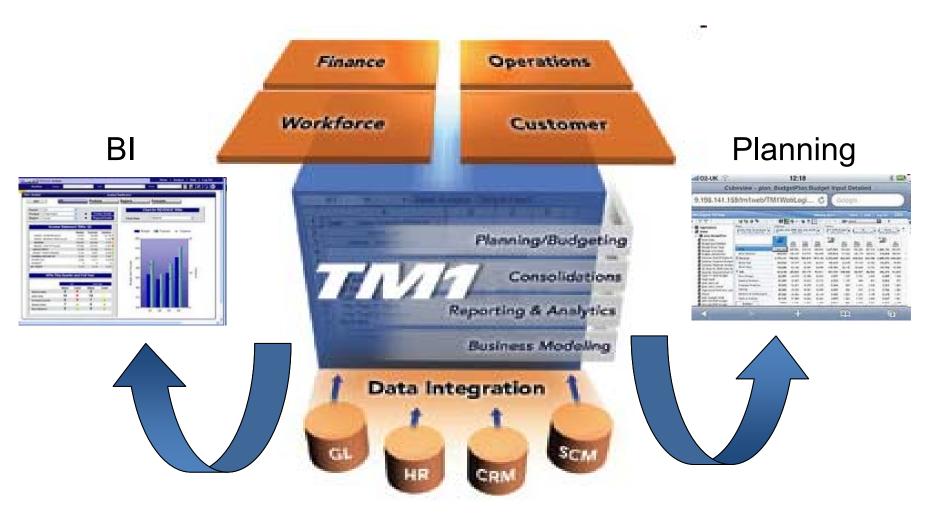

nges Facing Business**



#### Wanted: better performance through better actionable insights

- Unable to readily view and use their information
- **Over-reliance on spreadsheets**
- Need solutions to drive competitive advantage
- Need better integration of Business
   Intelligence and Performance Management



#### Don't we all want a better insight in life..?





#### Risk of a bad performance....failure or success?







#### **IBM Performance 2011** Smarter Decisions. Better Results.







#### How do we spend our time?





#### Same data – different perspective





## Solution: IBM Cognos TM1





64-bit In-Memory OLAP

**Read & Write** 

# IBM Cognos TM1



#### **High Performance**

Flexible

**Intuitive Maintenance** 

© 2011 IBM Corporation



### TM1 in your infrastructure



#### **IBM Performance 2011** Smarter Decisions. Better Results.







## Planning, Budgeting and Forecasting





# Salary Planning

| M1Web                                                    |                                           |                       |            |              |               |                 |                 |
|----------------------------------------------------------|-------------------------------------------|-----------------------|------------|--------------|---------------|-----------------|-----------------|
|                                                          |                                           |                       |            |              |               |                 |                 |
|