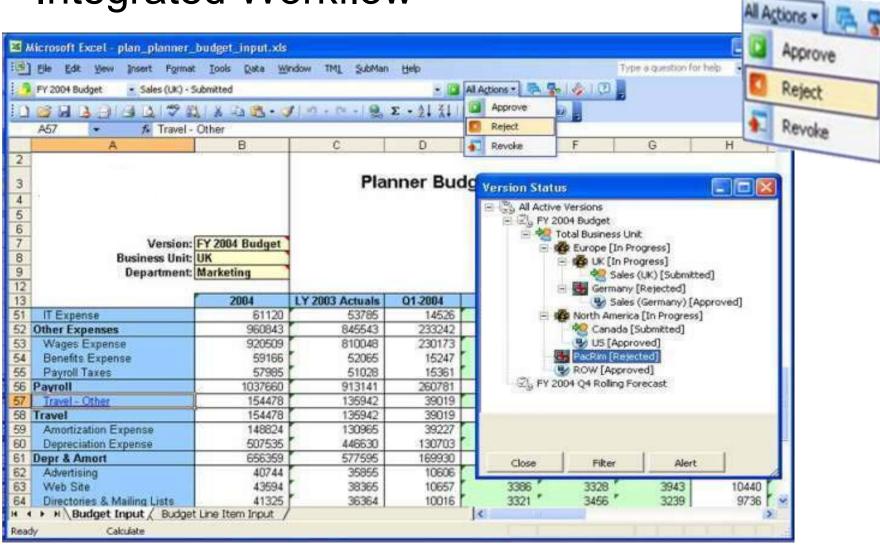

| 72,000                | -          | -            | -             | 8,000           | 8,000           |
|                                                          |                                           |                       |            |              |               |                 |                 |
|                                                          |                                           |                       |            |              |               |                 |                 |
| Top Level Expenses                                       | Existing Employees                        | Planned Employee      | s Payro    | II Analysis  |               |                 |                 |

© 2011 IBM Corporation



### **Integrated Workflow**





## **Financial Reporting**

| De pit