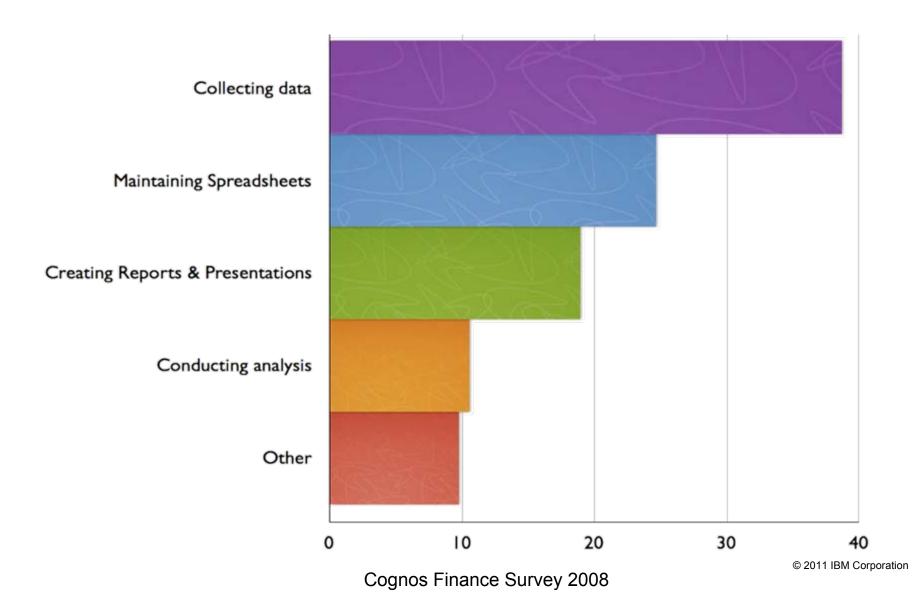

More and better information

Better and trustable data



#### How do we reach that goal?

#### By conducting Performance Management

- How are we doing?
- Why?
- What should we be doing?
- With IBM Business Analytics Cognos 10 BI and TM1 planning



#### **Challenges Facing Business**



#### Wanted: better performance through better actionable insights

- Unable to readily view and use their information
- **Over-reliance on spreadsheets**
- Need solutions to drive competitive advantage
- Need better integration of Business
   Intelligence and Performance Management



#### Don't we all want a better insight in life..?





#### Risk of a bad performance....failure or success?







#### **IBM Performance 2011** Smarter Decisions. Better Results.







#### How do we spend our time?





#### Same data – different perspective





## Solution: IBM Cognos TM1





64-bit In-Memory OLAP

**Read & Write** 

# IBM Cognos TM1



#### **High Performance**

Flexible

**Intuitive Maintenance** 

© 2011 IBM Corporation



### TM1 in your infrastructure



#### **IBM Performance 2011** Smarter Decisions. Better Results.







## Planning, Budgeting and Forecasting





# Salary Planning

| M1Web                                                    |                                           |                       |            |              |               |                 |                 |
|----------------------------------------------------------|-------------------------------------------|-----------------------|------------|--------------|---------------|----------------