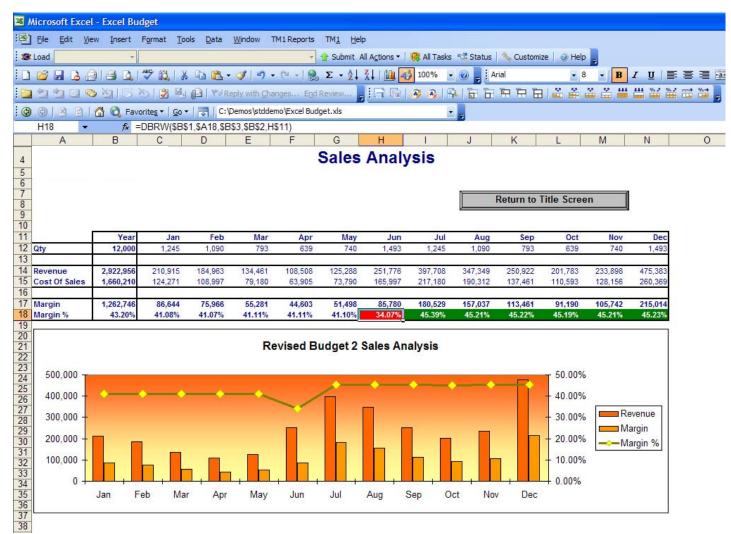

| 2,176,983  | \$ | 2,207,32           |
| 24) | General Inpatient Care (GIC)                | -10×     | -5%  | <> | 10% | \$ | 1,683,187  | \$ | 1,592,467   | \$  | 1,651,891  | \$   | 1,656,564  | \$ | 1,685,85           |
| 25) | Inpatient Respite Care (IRC)+(IRK)          | -10×     | -5%  | <> | 10% | \$ | 24,009     | \$ | 22,188      | \$  | 17,955     | \$   | 20,959     | \$ | 19,40              |
| 6)  | Physician                                   | -10×     | -5%  | <> | 10% | \$ | 239.768    | \$ | 232.602     | \$  | 238.863    | \$   | 232.732    | \$ | 231.29             |
|     | Instructions-Variables All Programs         | /        |      |    |     |    |            |    |             |     |            | 13.5 | <          |    |                    |



## Analytics





## What's the magic here?



Cell H18 contains a "DBRW" formula, a TM1 function that retrieves or writes back a value to a TM1 cube on the server

TM1 data values can be manipulated exactly like Excel values, enabling users to extend the application on their own with Excel functions and graphing features

No data is stored in Excel. It is only used to present the TM1 data, meaning the same TM1 cube data can be presented in an entirely different way for other users or applications.







#### The Transformation is Complete!





# DEMO

# Modeling with TM1

| 🔁 TM1 Architect: Server Explorer                 |               |                            |                 |               | _ 8 |
|--------------------------------------------------|---------------|--------------------------