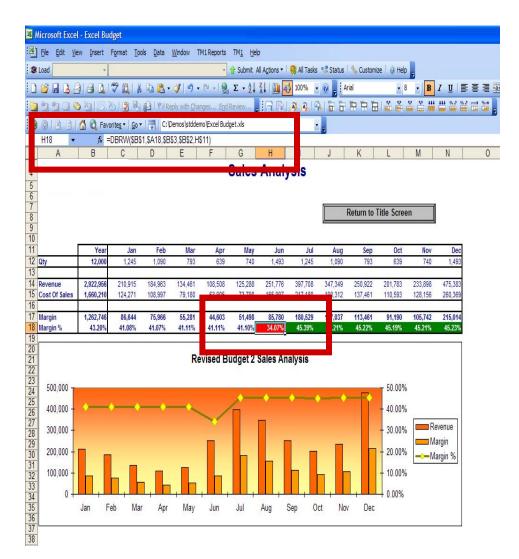

# Salary Planning

| M1Web                                                    |                                           |                       |            |              |               |                 |                 |
|----------------------------------------------------------|-------------------------------------------|-----------------------|------------|--------------|---------------|-----------------|-----------------|
|                                                          |                                           |                       |            |              |               |                 |                 |
|                                                          |                                           |                       |            |              |               |                 |                 |
|                                                          |                                           |                       | 2007       | Expense Fore | cast Template |                 |                 |
|                                                          |                                           |                       | 2007       |              | all romplate  |                 |                 |
|                                                          | Scenario: Current Forecast                |                       |            |              |               |                 |                 |
| Cos                                                      | st Center: <mark>Demo - Departme</mark> r | nt 💝                  |            |              |               |                 |                 |
|                                                          | Year: 2007                                | _                     | _          |              |               |                 |                 |
|                                                          | Actuals: Jan-Mar                          | Forecast: A           | pr-Dec     |              |               |                 |                 |
|                                                          |                                           |                       |            |              |               |                 |                 |
|                                                          | <u>FY2006</u>                             | <u>FY2007</u>         | <u>Jan</u> | <u>Feb</u>   | <u>Mar</u>    | Apr             | <u>May</u>      |
| Total Headcount                                          |                                           | 1                     | -          | -            | -             | 1               | 1               |
| Existing                                                 |                                           | 1                     | -          | -            | -             | 1               | 1               |
| Planned                                                  |                                           | -                     | -          | -            | -             | -               | -               |
|                                                          | FY2006                                    | FY2007                | Jan        | Feb          | Mar           | Apr             | May             |
| Total Evenance                                           | \$ -                                      | \$ 316,304            | \$ 16,321  | \$ 16,674    | \$ 15,844     | \$ 28,903       | \$ 28,903       |
| Total Expenses<br>Personnel                              | <b>P</b> -                                | 203.174               | 16,321     | 16,674       | 15,844        | 16,333          | 16,333          |
| Non-Personnel                                            |                                           | 113,130               | - 10,321   | - 10,074     | 10,044        | 12,570          | 12,570          |
|                                                          |                                           | ,                     |            |              |               |                 |                 |
| Personnel Expenses                                       | FY2006                                    | FY2007                | Jan        | Feb          | Mar           | Apr             | May             |
| Total Personnel Expenses                                 | \$ -                                      | \$ 203,174            | \$ 16,321  | \$ 16,674    | \$ 15,844     | \$ 16,333       | \$ 16.333       |
| 6011 - Salaries                                          | <b>P</b> -                                | \$ 203,174<br>106,332 | 8,333      | 8,333        | 8,333         | 8,333           | 8,333           |
| 6012 - Fringe Benefits                                   |                                           | 21,052                | 1,750      | 1,750        | 1,750         | 1,750           | 1,750           |
| 6013 - Commissions                                       |                                           | 59.840                | 4,988      | 5,341        | 4,511         | 5.000           | 5,000           |
| 6014 - Other Bonus                                       | -                                         |                       | -          |              | -             |                 |                 |
| 6015 - Contract Wages                                    | -                                         | -                     | -          | -            | -             | -               | -               |
| 6016 - Overtime Wages                                    | -                                         | -                     | -          | -            | -             | -               | -               |
| 6017 - Payroll Contract Wage                             | es -                                      | -                     | -          | -            | -             | -               | -               |
| 6019 - Other Employee Expe                               | nses -                                    | -                     | -          | -            | -             | -               | -               |
| 6025 - Bonus Plan                                        |                                           | 15,950                | 1,250      | 1,250        | 1,250         | 1,250           | 1,250           |
| 7932 - Attrition                                         | -                                         | -                     | -          | -            | -             | -               | -               |
| Non-Personnel Expenses                                   | FY2006                                    | FY2007                | Jan        | Feb          | Mar           | <u>Apr</u>      | May             |
|                                                          |                                           |                       |            |              |               |                 |                 |
| Total Non-Personnel Expense<br>6026 - Ergonomics Expense |                                           | \$ 113,130<br>450     | \$ -<br>-  | \$ -<br>-    | \$ -<br>-     | \$ 12,570<br>50 | \$ 12,570<br>50 |
| 6051 - Staff Entertainment                               | -                                         | 450                   | -          | -            | -             | 200             | 200             |
| 6061 - Employee Training                                 | -                                         | 9.000                 | -          | -            | -             | 1.000           | 1.000           |
| 6136 - Client Entertainment                              |                                           | 27,000                |            |              |               | 3,000           | 3,000           |
| 6196 - Supplies                                          |                                           | 1.800                 | -          | -            | -             | 200             | 200             |
| 6302 - Telephone Long Dist:                              | ance                                      | 1,080                 | -          | -            | -             | 120             | 120             |
| 6641 - License Fees                                      | -                                         | 72,000                | -          | -            | -             | 8,000           | 8,000           |
|                                                          |                                           |                       |            |              |               |                 |                 |
|                                                          |                                           |                       |            |              |               |                 |                 |
| Top Level Expenses                                       | Existing Employees                        | Planned Employee      | s Payro    | II Analysis  |               |                 |                 |